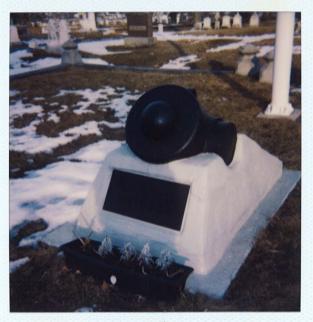

3MA1

Monument with Cannon

Historical Marker Plaque

- Thank You.

#### Type of Memorial

- Monument with Sculpture
- Monument without Sculpture

### **Physical Details**

Material of Monument or base under a Sculpture or Cannon = \_\_\_Stone \_\_\_Concrete \_\_\_ Metal \_\_\_ Undetermined If known, name specific material (color of granite, marble, etc.) gray coment