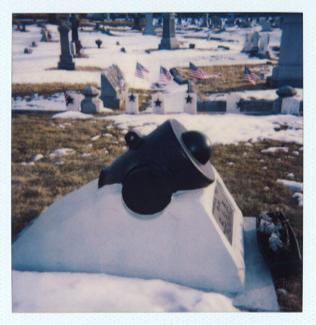

3MA1

Monument with Cannon

Historical Marker Plaque

- Thank You.

#### Type of Memorial

- Monument with Sculpture
- Monument without Sculpture

### **Physical Details**

Material of Monument or base under a Sculpture or Cannon = \_\_\_Stone \_\_\_Concrete \_\_\_ Metal \_\_\_ Undetermined If known, name specific material (color of granite, marble, etc.) gray coment