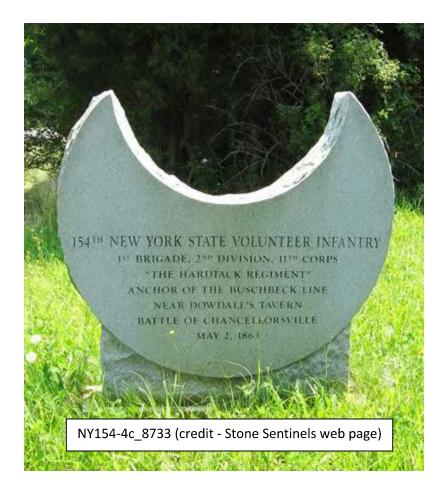

## **Physical Details**

| Material of Monument or base under a Scul name specific material (color of grad                                                                                                      |                                                                                                 | e Metal Undetermined If known<br>                 |
|--------------------------------------------------------------------------------------------------------------------------------------------------------------------------------------|-------------------------------------------------------------------------------------------------|---------------------------------------------------|
| Material of the Sculpture = $\times$ Stollar Stollar Stollar Stollar Sculpture is of metal, is it so                                                                                 | olor of granite, marble, etc.) Grey Gran                                                        | ite                                               |
| Material of Plaque or Historical Ma                                                                                                                                                  | arker / Tablet =                                                                                |                                                   |
| Material of Cannon =Bronze _<br>Markings on muzzle =                                                                                                                                 | Iron - Consult known Ordnand                                                                    | e Listing to confirm                              |
| Markings on muzzle =<br>Markings on Left Trunion_<br>Is inert ammunition a part of the M                                                                                             | Right Trunion                                                                                   |                                                   |
| is mert animumuon a part or the w                                                                                                                                                    | lemonar? ii so, describe _                                                                      |                                                   |
| Approximate Dimensions (indicated Monument or Base: Height 3'11" Sculpture: Height Width                                                                                             | ate unit of measure) - taken from<br>_ Width <u>3' 7"</u> Depth <u>8"</u> c<br>Depth or Diamete | tallest / widest points<br>r Diameter<br>er       |
| For Memorials with multiple Sculp for each statue and attach to this f weapons/implements involved (in                                                                               | form. Please describe the "pose"                                                                | of each statue and any                            |
| Markings/Inscriptions (on stone-<br>Maker or Fabricator mark / name? I                                                                                                               |                                                                                                 | - · · · · · · · · · · · · · · · · · · ·           |
| The "Dedication Text" is formed: >                                                                                                                                                   | x cut into material raised սլ                                                                   | o from material face                              |
| Record the text (indicate any separa [Front] 154th New York State Volunteer Infantry 1st B                                                                                           | Brigade, 2nd Division, 11th Corps "The Hardtack Regi                                            |                                                   |
| Line Near Dowdall's Tavern Battle of Chancellorsville [Back] 590 present for duty 240 killed, wounded or continuous processes and the continuous processes are continuous processes. | -                                                                                               | hy its descendants. May 1996                      |
|                                                                                                                                                                                      |                                                                                                 |                                                   |
| Environmental Setting (The general vicinity and immediate locale something of Location                                                                                               | surrounding a memorial can play a major r                                                       | ole in its overa <b>ll</b> condition.)            |
| Cemetery                                                                                                                                                                             | Park                                                                                            | Plaza/Courtyard                                   |
| "Town Square"                                                                                                                                                                        | Post Office                                                                                     | School                                            |
| Municipal Building                                                                                                                                                                   | State Capitol                                                                                   | Other: Side of State Route 3                      |
| Courthouse Traffic Circle                                                                                                                                                            | College Campus<br>Library                                                                       | Private property on  Chancellorsville Battlefield |

FORM CWM #61 Page 4 of 4

| Surface Coating                                                                                                                                                                                                                                                                                                                                                                        |
|----------------------------------------------------------------------------------------------------------------------------------------------------------------------------------------------------------------------------------------------------------------------------------------------------------------------------------------------------------------------------------------|
| Does there appear to be a coating? Yes × _ No Unable to determine  If known, identify type of coating Gilded Painted Varnished Waxed Unable to determine  Is the coating in good condition? Yes No Unable to determine                                                                                                                                                                 |
| Basic Surface Condition Assessment (check one)                                                                                                                                                                                                                                                                                                                                         |
| In your opinion, what is the general appearance or condition of the Memorial? X Well maintained Would benefit from treatment In urgent need of treatment Unable to determine                                                                                                                                                                                                           |
| Overall Description                                                                                                                                                                                                                                                                                                                                                                    |
| Briefly describe the Memorial (affiliation / overall condition & any concern not already touched on).  The monument is in the shape of the crescent moon, Corp Badge of the Eleventh Corps of the Army of the Potomac.                                                                                                                                                                 |
|                                                                                                                                                                                                                                                                                                                                                                                        |
| Supplemental Background Information                                                                                                                                                                                                                                                                                                                                                    |
| In addition to your on-site survey, any additional information you can provide on the described Memorial will be welcomed. Please label each account with its source (author, title, publisher, date, pages). Topics include any reference to the points listed on this questionnaire, plus any previous conservation treatments - or efforts to raise money for treatment. Thank you. |
| Inspector Identification                                                                                                                                                                                                                                                                                                                                                               |
| Date of On-site Survey 16 Apr 2016 Your Name Jay A. Rarick, P.C.C.  Address 13705 Mayfair Court State VA Zip Code 22193-4414 What Order or Organization is submitter a member of?  SUVCW, Dept. of Chesapeake, Irish Bde Camp #4                                                                                                                                                       |
| Please send this completed form to                                                                                                                                                                                                                                                                                                                                                     |
| Walt Busch, PDC, Chair<br>1240 Konert Valley Dr.<br>Fenton, MO 63026                                                                                                                                                                                                                                                                                                                   |