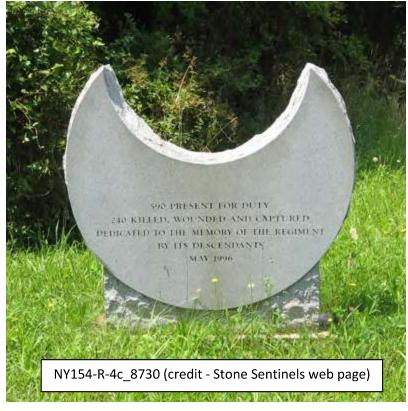

## **Physical Details**

| Material of Monument or base under a Scul name specific material (color of grad                                                                                                      |                                                                                                 | e Metal Undetermined If known<br>                 |
|--------------------------------------------------------------------------------------------------------------------------------------------------------------------------------------|-------------------------------------------------------------------------------------------------|---------------------------------------------------|
| Material of the Sculpture = $\times$ Stollar Stollar Stollar Stollar Sculpture is of metal, is it so                                                                                 | olor of granite, marble, etc.) Grey Gran                                                        | ite                                               |
| Material of Plaque or Historical Ma                                                                                                                                                  | arker / Tablet =                                                                                |                                                   |
| Material of Cannon =Bronze _<br>Markings on muzzle =                                                                                                                                 | Iron - Consult known Ordnand                                                                    | e Listing to confirm                              |
| Markings on muzzle =<br>Markings on Left Trunion_<br>Is inert ammunition a part of the M                                                                                             | Right Trunion                                                                                   |                                                   |
| is mert animumuon a part or the w                                                                                                                                                    | lemonar? ii so, describe _                                                                      |                                                   |
| Approximate Dimensions (indicated Monument or Base: Height 3'11" Sculpture: Height Width                                                                                             | ate unit of measure) - taken from<br>_ Width <u>3' 7"</u> Depth <u>8"</u> c<br>Depth or Diamete | tallest / widest points<br>r Diameter<br>er       |
| For Memorials with multiple Sculp for each statue and attach to this f weapons/implements involved (in                                                                               | form. Please describe the "pose"                                                                | of each statue and any                            |
| Markings/Inscriptions (on stone-<br>Maker or Fabricator mark / name? I                                                                                                               |                                                                                                 | - · · · · · · · · · · · · · · · · · · ·           |
| The "Dedication Text" is formed: >                                                                                                                                                   | x cut into material raised սլ                                                                   | o from material face                              |
| Record the text (indicate any separa [Front] 154th New York State Volunteer Infantry 1st B                                                                                           | Brigade, 2nd Division, 11th Corps "The Hardtack Regi                                            |                                                   |
| Line Near Dowdall's Tavern Battle of Chancellorsville [Back] 590 present for duty 240 killed, wounded or continuous processes and the continuous processes are continuous processes. | -                                                                                               | hy its descendants. May 1996                      |
|                                                                                                                                                                                      |                                                                                                 |                                                   |
| Environmental Setting (The general vicinity and immediate locale something of Location                                                                                               | surrounding a memorial can play a major r                                                       | ole in its overa <b>ll</b> condition.)            |
| Cemetery                                                                                                                                                                             | Park                                                                                            | Plaza/Courtyard                                   |
| "Town Square"                                                                                                                                                                        | Post Office                                                                                     | School                                            |
| Municipal Building                                                                                                                                                                   | State Capitol                                                                                   | Other: Side of State Route 3                      |
| Courthouse Traffic Circle                                                                                                                                                            | College Campus<br>Library                                                                       | Private property on  Chancellorsville Battlefield |