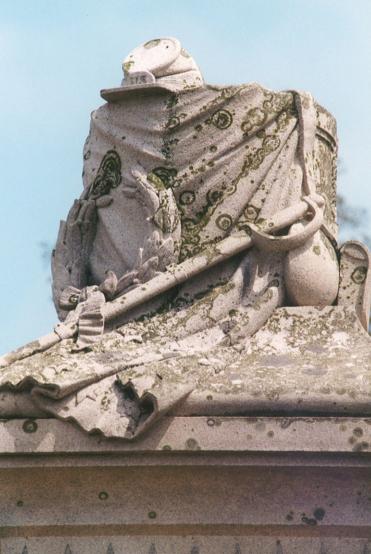

| Surface Coating  Does there appear to be a coating? Yes No Unable to determine  If known, identify type of coating.                                                                                                                                                                                                                                                                                                                                                                                                                                   |
|-------------------------------------------------------------------------------------------------------------------------------------------------------------------------------------------------------------------------------------------------------------------------------------------------------------------------------------------------------------------------------------------------------------------------------------------------------------------------------------------------------------------------------------------------------|
| Gilded Painted Varnished Waxed Unable to determine Is the coating in good condition? Yes No Unable to determine                                                                                                                                                                                                                                                                                                                                                                                                                                       |
| Basic Surface Condition Assessment (check one) In your opinion, what is the general appearance or condition of the Memorial? Well maintained Would benefit from treatment In urgent need of treatment Unable to determine                                                                                                                                                                                                                                                                                                                             |
| Overall Description  Briefly describe the Memorial (affiliation / overall condition & any concern not already touched on).  IN Good Condition, Spots on bose, (bottom) appears to be weather beaten in some areas,  Top Shows Drum, Keipi, Sword, Canteen, pouch cape over drum with two cannon bails on North side                                                                                                                                                                                                                                   |
| Supplemental Background Information  In addition to your on-site survey, any additional information you can provide on the described Memorial will be welcomed. Please label each account with its source (author, title, publisher, date, pages). Topics include any reference to the points listed on this questionnaire, plus any previous conservation treatments - or efforts to raise money for treatment. Thank you.  Inspector Identification  Date of On-site Survey  Your Name  Address 5 Kristee Circle  State RI Zip Code 02863 Telephone |
| State RI Zip Code OSSG3 Telephone                                                                                                                                                                                                                                                                                                                                                                                                                                                                                                                     |