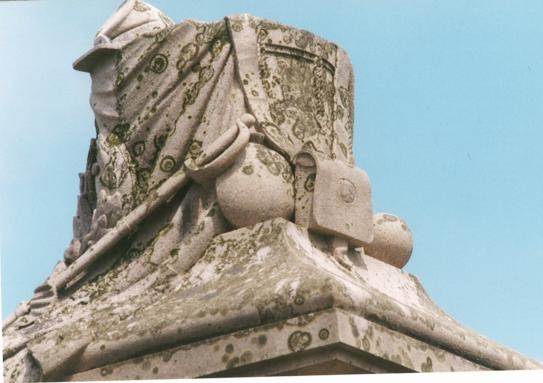

| Surface Coating  Does there appear to be a coating? Yes No Unable to determine  If known, identify type of coating.                                                                                                                                                                                                                                                                                                                                                                                                                                   |
|-------------------------------------------------------------------------------------------------------------------------------------------------------------------------------------------------------------------------------------------------------------------------------------------------------------------------------------------------------------------------------------------------------------------------------------------------------------------------------------------------------------------------------------------------------|
| Gilded Painted Varnished Waxed Unable to determine Is the coating in good condition? Yes No Unable to determine                                                                                                                                                                                                                                                                                                                                                                                                                                       |
| Basic Surface Condition Assessment (check one) In your opinion, what is the general appearance or condition of the Memorial? Well maintained Would benefit from treatment In urgent need of treatment Unable to determine                                                                                                                                                                                                                                                                                                                             |
| Overall Description  Briefly describe the Memorial (affiliation / overall condition & any concern not already touched on).  IN Good Condition, Spots on bose, (bottom) appears to be weather beaten in some areas,  Top Shows Drum, Keipi, Sword, Canteen, pouch cape over drum with two cannon bails on North side                                                                                                                                                                                                                                   |
| Supplemental Background Information  In addition to your on-site survey, any additional information you can provide on the described Memorial will be welcomed. Please label each account with its source (author, title, publisher, date, pages). Topics include any reference to the points listed on this questionnaire, plus any previous conservation treatments - or efforts to raise money for treatment. Thank you.  Inspector Identification  Date of On-site Survey  Your Name  Address 5 Kristee Circle  State RI Zip Code 02863 Telephone |
| State RI Zip Code OSSG3 Telephone                                                                                                                                                                                                                                                                                                                                                                                                                                                                                                                     |