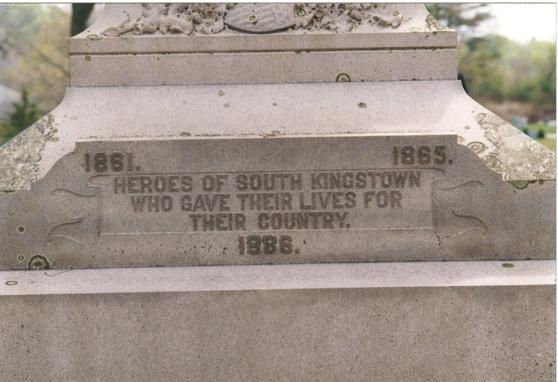

#### 1861

#### 1865

# HEROES OF SOUTH KINGSTOWN WHO GAVE THEIR LIVES FOR THEIR COUNTRY

1886

(North side)

ISAAC P. RODMAN

JONATHAN CARD

STEPHEN H. BURDICK

SAMUEL CURTIS

ALEXANDER SANFORD