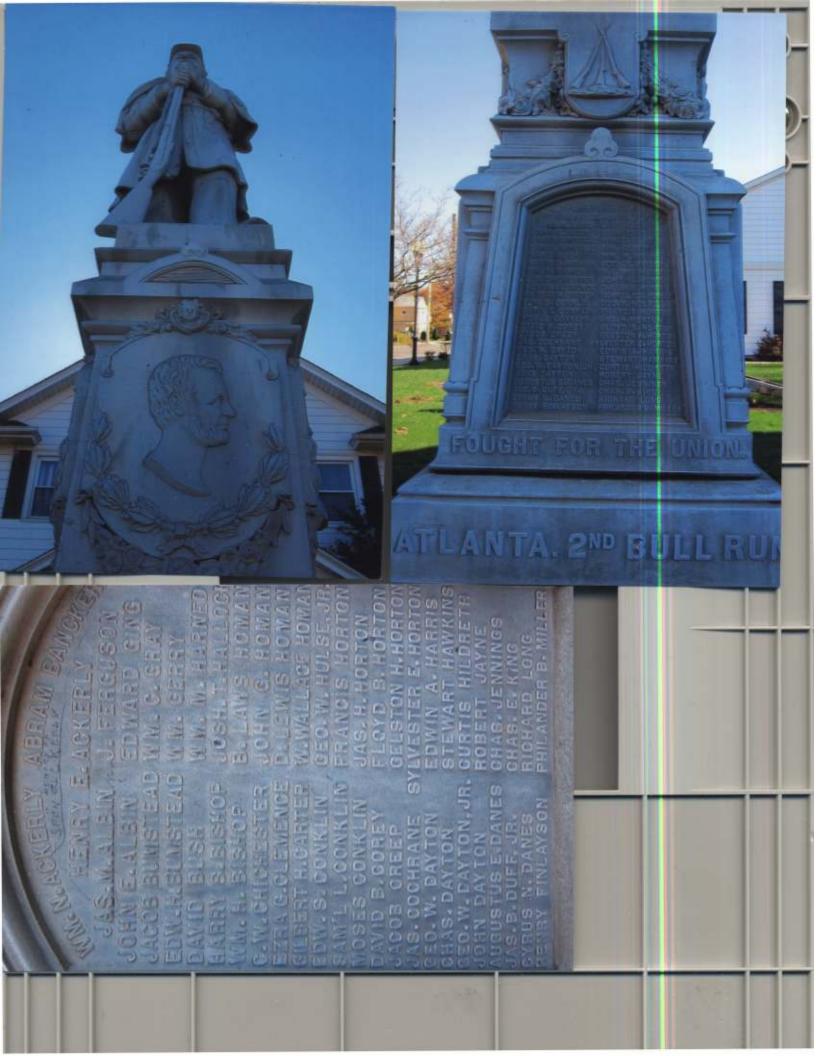

## **Physical Details**

| Material of Monument or base under a Sculptoname specific material (color of granit                                                                                                                                                                                                                                                                                                                                                                                                                                                                                                                                                                                                                                                                                                                                                                                                                                                                                                                                                                                                                                                                                                                                                                                                                                                                                                                                                                                                                                                                                                                                                                                                                                                                                                                                                                                                                                                                                                                                                                                                                                            |                                                                                            |                                                                    |  |
|--------------------------------------------------------------------------------------------------------------------------------------------------------------------------------------------------------------------------------------------------------------------------------------------------------------------------------------------------------------------------------------------------------------------------------------------------------------------------------------------------------------------------------------------------------------------------------------------------------------------------------------------------------------------------------------------------------------------------------------------------------------------------------------------------------------------------------------------------------------------------------------------------------------------------------------------------------------------------------------------------------------------------------------------------------------------------------------------------------------------------------------------------------------------------------------------------------------------------------------------------------------------------------------------------------------------------------------------------------------------------------------------------------------------------------------------------------------------------------------------------------------------------------------------------------------------------------------------------------------------------------------------------------------------------------------------------------------------------------------------------------------------------------------------------------------------------------------------------------------------------------------------------------------------------------------------------------------------------------------------------------------------------------------------------------------------------------------------------------------------------------|--------------------------------------------------------------------------------------------|--------------------------------------------------------------------|--|
| SUVCW CIVIL WAR                                                                                                                                                                                                                                                                                                                                                                                                                                                                                                                                                                                                                                                                                                                                                                                                                                                                                                                                                                                                                                                                                                                                                                                                                                                                                                                                                                                                                                                                                                                                                                                                                                                                                                                                                                                                                                                                                                                                                                                                                                                                                                                |                                                                                            |                                                                    |  |
| Material of the Sculpture = Stor<br>If known, name specific material (colo<br>If the Sculpture is of metal, is it solid<br>* たんし で ごいと らこれりている。<br>Material of Plaque or Historical Mark                                                                                                                                                                                                                                                                                                                                                                                                                                                                                                                                                                                                                                                                                                                                                                                                                                                                                                                                                                                                                                                                                                                                                                                                                                                                                                                                                                                                                                                                                                                                                                                                                                                                                                                                                                                                                                                                                                                                       | or of granite, marble, etc.) ZINC,<br>I cast or "hollow?" Howw<br>E IN AMERICA, 873 - 1950 | BY CAROL A. GRISSOM, PAGE 518                                      |  |
| Material of Cannon =Bronze<br>Markings on muzzle =                                                                                                                                                                                                                                                                                                                                                                                                                                                                                                                                                                                                                                                                                                                                                                                                                                                                                                                                                                                                                                                                                                                                                                                                                                                                                                                                                                                                                                                                                                                                                                                                                                                                                                                                                                                                                                                                                                                                                                                                                                                                             |                                                                                            | _                                                                  |  |
| Markings on Left Trunion                                                                                                                                                                                                                                                                                                                                                                                                                                                                                                                                                                                                                                                                                                                                                                                                                                                                                                                                                                                                                                                                                                                                                                                                                                                                                                                                                                                                                                                                                                                                                                                                                                                                                                                                                                                                                                                                                                                                                                                                                                                                                                       | Right Trunion                                                                              |                                                                    |  |
| Is inert ammunition a part of the Me                                                                                                                                                                                                                                                                                                                                                                                                                                                                                                                                                                                                                                                                                                                                                                                                                                                                                                                                                                                                                                                                                                                                                                                                                                                                                                                                                                                                                                                                                                                                                                                                                                                                                                                                                                                                                                                                                                                                                                                                                                                                                           | morial? If so, describe                                                                    |                                                                    |  |
| Approximate Dimensions (indicate Monument or Base: Height <u>i'4'</u> Sculpture: Height Width                                                                                                                                                                                                                                                                                                                                                                                                                                                                                                                                                                                                                                                                                                                                                                                                                                                                                                                                                                                                                                                                                                                                                                                                                                                                                                                                                                                                                                                                                                                                                                                                                                                                                                                                                                                                                                                                                                                                                                                                                                  | Width Depth or                                                                             | Diameter BASE PIMENSION                                            |  |
| For Memorials with multiple Sculptu for each statue and attach to this for weapons/implements involved (in care                                                                                                                                                                                                                                                                                                                                                                                                                                                                                                                                                                                                                                                                                                                                                                                                                                                                                                                                                                                                                                                                                                                                                                                                                                                                                                                                                                                                                                                                                                                                                                                                                                                                                                                                                                                                                                                                                                                                                                                                                | rm. Please describe the "pose" o                                                           | f each statue and any                                              |  |
| Markings/Inscriptions (on stone-w<br>Maker or Fabricator mark / name? If s<br>SEE PHOTO CRAPK'S ATTACK                                                                                                                                                                                                                                                                                                                                                                                                                                                                                                                                                                                                                                                                                                                                                                                                                                                                                                                                                                                                                                                                                                                                                                                                                                                                                                                                                                                                                                                                                                                                                                                                                                                                                                                                                                                                                                                                                                                                                                                                                         | so, give name & location found <u>M</u>                                                    | ase, sculpture)<br>ONLIMENTAL ISRONZE CO.,BRIDGEPURT, I            |  |
| The "Dedication Text" is formed:                                                                                                                                                                                                                                                                                                                                                                                                                                                                                                                                                                                                                                                                                                                                                                                                                                                                                                                                                                                                                                                                                                                                                                                                                                                                                                                                                                                                                                                                                                                                                                                                                                                                                                                                                                                                                                                                                                                                                                                                                                                                                               | _ cut into materialraised up                                                               | from material face                                                 |  |
| Record the text (indicate any separation of the second second of the sec |                                                                                            |                                                                    |  |
|                                                                                                                                                                                                                                                                                                                                                                                                                                                                                                                                                                                                                                                                                                                                                                                                                                                                                                                                                                                                                                                                                                                                                                                                                                                                                                                                                                                                                                                                                                                                                                                                                                                                                                                                                                                                                                                                                                                                                                                                                                                                                                                                |                                                                                            |                                                                    |  |
| Environmental Setting                                                                                                                                                                                                                                                                                                                                                                                                                                                                                                                                                                                                                                                                                                                                                                                                                                                                                                                                                                                                                                                                                                                                                                                                                                                                                                                                                                                                                                                                                                                                                                                                                                                                                                                                                                                                                                                                                                                                                                                                                                                                                                          |                                                                                            |                                                                    |  |
| (The general vicinity and immediate locale sur<br>Type of Location                                                                                                                                                                                                                                                                                                                                                                                                                                                                                                                                                                                                                                                                                                                                                                                                                                                                                                                                                                                                                                                                                                                                                                                                                                                                                                                                                                                                                                                                                                                                                                                                                                                                                                                                                                                                                                                                                                                                                                                                                                                             | rrounding a memorial can play a major rol                                                  | e in its overall condition.)                                       |  |
| Cemetery∕ "Town Square" Municipal Building                                                                                                                                                                                                                                                                                                                                                                                                                                                                                                                                                                                                                                                                                                                                                                                                                                                                                                                                                                                                                                                                                                                                                                                                                                                                                                                                                                                                                                                                                                                                                                                                                                                                                                                                                                                                                                                                                                                                                                                                                                                                                     | Park - VILLAGE MEM Post Office State Capitol                                               | OPIAL Plaza/Courtyard School Other:                                |  |
| Courthouse                                                                                                                                                                                                                                                                                                                                                                                                                                                                                                                                                                                                                                                                                                                                                                                                                                                                                                                                                                                                                                                                                                                                                                                                                                                                                                                                                                                                                                                                                                                                                                                                                                                                                                                                                                                                                                                                                                                                                                                                                                                                                                                     | College Campus                                                                             | Odioi:                                                             |  |
| Traffic Circle                                                                                                                                                                                                                                                                                                                                                                                                                                                                                                                                                                                                                                                                                                                                                                                                                                                                                                                                                                                                                                                                                                                                                                                                                                                                                                                                                                                                                                                                                                                                                                                                                                                                                                                                                                                                                                                                                                                                                                                                                                                                                                                 | Library                                                                                    |                                                                    |  |
| >This form may be photocopied.<                                                                                                                                                                                                                                                                                                                                                                                                                                                                                                                                                                                                                                                                                                                                                                                                                                                                                                                                                                                                                                                                                                                                                                                                                                                                                                                                                                                                                                                                                                                                                                                                                                                                                                                                                                                                                                                                                                                                                                                                                                                                                                | ©2007-2011 Sons of Union \                                                                 | ©2007-2011 Sons of Union Veterans of the Civil War, a Corporation. |  |