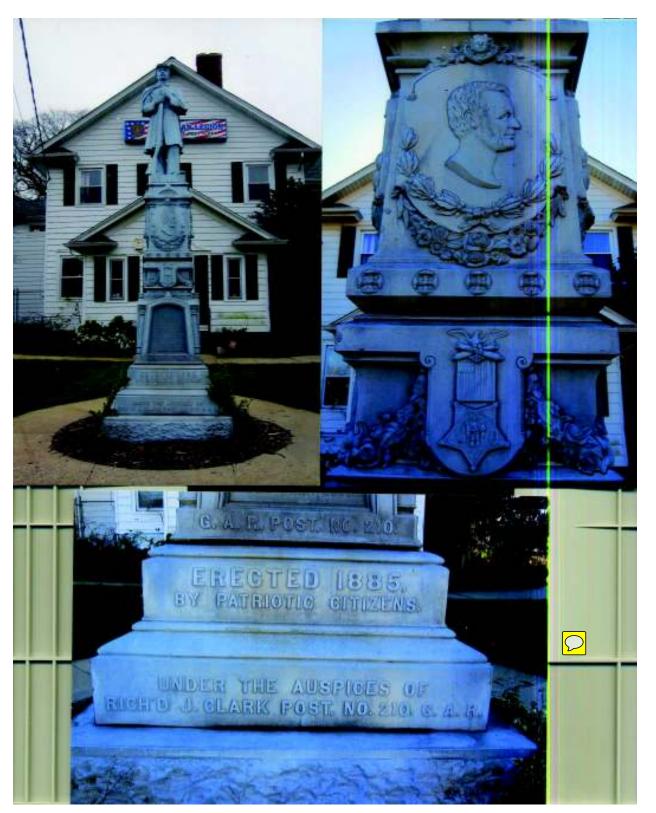

- Thank You.

|                                                                                                                                                      | main ioui                                                                                                                                         |
|------------------------------------------------------------------------------------------------------------------------------------------------------|---------------------------------------------------------------------------------------------------------------------------------------------------|
| Type of Memorial                                                                                                                                     |                                                                                                                                                   |
| Monument with Sculpture                                                                                                                              | Monument with Conver                                                                                                                              |
| Monument without Sculpture                                                                                                                           | Monument with Cannon                                                                                                                              |
| Other ( flag pole, G.A.R. buildings, stained glas                                                                                                    | Historical Marker Plaque                                                                                                                          |
| Other ( hag pole, G.A.N. buildings, stained glas                                                                                                     | s windows, etc.)                                                                                                                                  |
| Affiliation                                                                                                                                          |                                                                                                                                                   |
| V. G.A.R. (Post Name & No. RICHARD J. CURK, J                                                                                                        | TO PAC+ ZIA ) MOLLUS                                                                                                                              |
| SLIVCW (Camp Name & No                                                                                                                               | (Please describe below)                                                                                                                           |
| SUVCW (Camp Name & No                                                                                                                                |                                                                                                                                                   |
| ASUVCW (Aux Name & No                                                                                                                                |                                                                                                                                                   |
| DUVCW (Tent Name & No                                                                                                                                |                                                                                                                                                   |
|                                                                                                                                                      |                                                                                                                                                   |
| LGAR (Circle Name & No                                                                                                                               |                                                                                                                                                   |
| Oulei                                                                                                                                                | -                                                                                                                                                 |
| Original Dedication Date                                                                                                                             | Please consult any/all newspaper archives for a local paper's nony and/or other facts on the memorial. Please submit a copy of cation. Thank you. |
| Location The Memorial is currently located at: Street/Road address or site location Wowelf AL City/Village PATCHOGUE Township BROOK H State NEW YORK | PARK CORNER OF BAKER ST. + SO. OCEAN AV<br>AVEN County SUFFOLK                                                                                    |
| The front of the Memorial faces: V North S                                                                                                           | outh East West                                                                                                                                    |
| Government Body, Agency, or Individual Owner (of p                                                                                                   | rivate cemetery that Memorial is located in)                                                                                                      |
| Name VILLAGE OF PATCHOGUE + AN                                                                                                                       | FRICAY) / FRIDI PAST 769                                                                                                                          |
| Dept./Div.                                                                                                                                           | actions action to a to a                                                                                                                          |
| Street Address BALLER ST.                                                                                                                            | City                                                                                                                                              |
| PATCHAGUE State                                                                                                                                      | A)Y Zin Code 1/772 Contact Person                                                                                                                 |
| Street Address BAKER ST.  PATCHOGUE State  UNKNOWN Telephone ( )                                                                                     | Zip Gode VI / 12 Contact Cison                                                                                                                    |
| * BOTH GROUPS MAINTAIN THE GROWNDS                                                                                                                   |                                                                                                                                                   |
| If the Memorial has been moved inlease list form                                                                                                     | er location(s)                                                                                                                                    |
| FIFTH THE DLD PATELLARISE SCHOOL                                                                                                                     | -, 42 ACADEMY ST. (SEE POST CARD)                                                                                                                 |
| - 11/0 IND SEASON                                                                                                                                    |                                                                                                                                                   |
|                                                                                                                                                      |                                                                                                                                                   |
|                                                                                                                                                      |                                                                                                                                                   |
|                                                                                                                                                      |                                                                                                                                                   |

## **Physical Details**

| Material of Monument or base under a Sculptoname specific material (color of granit                                                                                                                                                                                                                                                                                                                                                                                                                                                                                                                                                                                                                                                                                                                                                                                                                                                                                                                                                                                                                                                                                                                                                                                                                                                                                                                                                                                                                                                                                                                                                                                                                                                                                                                                                                                                                                                                                                                                                                                                                                            |                                                                                            |                                                                    |  |
|--------------------------------------------------------------------------------------------------------------------------------------------------------------------------------------------------------------------------------------------------------------------------------------------------------------------------------------------------------------------------------------------------------------------------------------------------------------------------------------------------------------------------------------------------------------------------------------------------------------------------------------------------------------------------------------------------------------------------------------------------------------------------------------------------------------------------------------------------------------------------------------------------------------------------------------------------------------------------------------------------------------------------------------------------------------------------------------------------------------------------------------------------------------------------------------------------------------------------------------------------------------------------------------------------------------------------------------------------------------------------------------------------------------------------------------------------------------------------------------------------------------------------------------------------------------------------------------------------------------------------------------------------------------------------------------------------------------------------------------------------------------------------------------------------------------------------------------------------------------------------------------------------------------------------------------------------------------------------------------------------------------------------------------------------------------------------------------------------------------------------------|--------------------------------------------------------------------------------------------|--------------------------------------------------------------------|--|
| SUVCW CIVIL WAR                                                                                                                                                                                                                                                                                                                                                                                                                                                                                                                                                                                                                                                                                                                                                                                                                                                                                                                                                                                                                                                                                                                                                                                                                                                                                                                                                                                                                                                                                                                                                                                                                                                                                                                                                                                                                                                                                                                                                                                                                                                                                                                |                                                                                            |                                                                    |  |
| Material of the Sculpture = Stor<br>If known, name specific material (colo<br>If the Sculpture is of metal, is it solid<br>* たんし で ごいと らこれりている。<br>Material of Plaque or Historical Mark                                                                                                                                                                                                                                                                                                                                                                                                                                                                                                                                                                                                                                                                                                                                                                                                                                                                                                                                                                                                                                                                                                                                                                                                                                                                                                                                                                                                                                                                                                                                                                                                                                                                                                                                                                                                                                                                                                                                       | or of granite, marble, etc.) ZINC,<br>I cast or "hollow?" Howw<br>E IN AMERICA, 873 - 1950 | BY CAROL A. GRISSOM, PAGE 518                                      |  |
| Material of Cannon =Bronze<br>Markings on muzzle =                                                                                                                                                                                                                                                                                                                                                                                                                                                                                                                                                                                                                                                                                                                                                                                                                                                                                                                                                                                                                                                                                                                                                                                                                                                                                                                                                                                                                                                                                                                                                                                                                                                                                                                                                                                                                                                                                                                                                                                                                                                                             |                                                                                            | _                                                                  |  |
| Markings on Left Trunion                                                                                                                                                                                                                                                                                                                                                                                                                                                                                                                                                                                                                                                                                                                                                                                                                                                                                                                                                                                                                                                                                                                                                                                                                                                                                                                                                                                                                                                                                                                                                                                                                                                                                                                                                                                                                                                                                                                                                                                                                                                                                                       | Right Trunion                                                                              |                                                                    |  |
| Is inert ammunition a part of the Me                                                                                                                                                                                                                                                                                                                                                                                                                                                                                                                                                                                                                                                                                                                                                                                                                                                                                                                                                                                                                                                                                                                                                                                                                                                                                                                                                                                                                                                                                                                                                                                                                                                                                                                                                                                                                                                                                                                                                                                                                                                                                           | morial? If so, describe                                                                    |                                                                    |  |
| Approximate Dimensions (indicate Monument or Base: Height <u>i'4'</u> Sculpture: Height Width                                                                                                                                                                                                                                                                                                                                                                                                                                                                                                                                                                                                                                                                                                                                                                                                                                                                                                                                                                                                                                                                                                                                                                                                                                                                                                                                                                                                                                                                                                                                                                                                                                                                                                                                                                                                                                                                                                                                                                                                                                  | Width Depth or                                                                             | Diameter BASE PIMENSION                                            |  |
| For Memorials with multiple Sculptu for each statue and attach to this for weapons/implements involved (in care                                                                                                                                                                                                                                                                                                                                                                                                                                                                                                                                                                                                                                                                                                                                                                                                                                                                                                                                                                                                                                                                                                                                                                                                                                                                                                                                                                                                                                                                                                                                                                                                                                                                                                                                                                                                                                                                                                                                                                                                                | rm. Please describe the "pose" o                                                           | f each statue and any                                              |  |
| Markings/Inscriptions (on stone-w<br>Maker or Fabricator mark / name? If s<br>SEE PHOTO CRAPK'S ATTACK                                                                                                                                                                                                                                                                                                                                                                                                                                                                                                                                                                                                                                                                                                                                                                                                                                                                                                                                                                                                                                                                                                                                                                                                                                                                                                                                                                                                                                                                                                                                                                                                                                                                                                                                                                                                                                                                                                                                                                                                                         | so, give name & location found <u>M</u>                                                    | ase, sculpture)<br>ONLIMENTAL ISRONZE CO.,BRIDGEPURT, I            |  |
| The "Dedication Text" is formed:                                                                                                                                                                                                                                                                                                                                                                                                                                                                                                                                                                                                                                                                                                                                                                                                                                                                                                                                                                                                                                                                                                                                                                                                                                                                                                                                                                                                                                                                                                                                                                                                                                                                                                                                                                                                                                                                                                                                                                                                                                                                                               | _ cut into materialraised up                                                               | from material face                                                 |  |
| Record the text (indicate any separation of the second second of the sec |                                                                                            |                                                                    |  |
|                                                                                                                                                                                                                                                                                                                                                                                                                                                                                                                                                                                                                                                                                                                                                                                                                                                                                                                                                                                                                                                                                                                                                                                                                                                                                                                                                                                                                                                                                                                                                                                                                                                                                                                                                                                                                                                                                                                                                                                                                                                                                                                                |                                                                                            |                                                                    |  |
| Environmental Setting                                                                                                                                                                                                                                                                                                                                                                                                                                                                                                                                                                                                                                                                                                                                                                                                                                                                                                                                                                                                                                                                                                                                                                                                                                                                                                                                                                                                                                                                                                                                                                                                                                                                                                                                                                                                                                                                                                                                                                                                                                                                                                          |                                                                                            |                                                                    |  |
| (The general vicinity and immediate locale sur<br>Type of Location                                                                                                                                                                                                                                                                                                                                                                                                                                                                                                                                                                                                                                                                                                                                                                                                                                                                                                                                                                                                                                                                                                                                                                                                                                                                                                                                                                                                                                                                                                                                                                                                                                                                                                                                                                                                                                                                                                                                                                                                                                                             | rrounding a memorial can play a major rol                                                  | e in its overall condition.)                                       |  |
| Cemetery∕ "Town Square" Municipal Building                                                                                                                                                                                                                                                                                                                                                                                                                                                                                                                                                                                                                                                                                                                                                                                                                                                                                                                                                                                                                                                                                                                                                                                                                                                                                                                                                                                                                                                                                                                                                                                                                                                                                                                                                                                                                                                                                                                                                                                                                                                                                     | Park - VILLAGE MEM Post Office State Capitol                                               | OPIAL Plaza/Courtyard School Other:                                |  |
| Courthouse                                                                                                                                                                                                                                                                                                                                                                                                                                                                                                                                                                                                                                                                                                                                                                                                                                                                                                                                                                                                                                                                                                                                                                                                                                                                                                                                                                                                                                                                                                                                                                                                                                                                                                                                                                                                                                                                                                                                                                                                                                                                                                                     | College Campus                                                                             | Odioi:                                                             |  |
| Traffic Circle                                                                                                                                                                                                                                                                                                                                                                                                                                                                                                                                                                                                                                                                                                                                                                                                                                                                                                                                                                                                                                                                                                                                                                                                                                                                                                                                                                                                                                                                                                                                                                                                                                                                                                                                                                                                                                                                                                                                                                                                                                                                                                                 | Library                                                                                    |                                                                    |  |
| >This form may be photocopied.<                                                                                                                                                                                                                                                                                                                                                                                                                                                                                                                                                                                                                                                                                                                                                                                                                                                                                                                                                                                                                                                                                                                                                                                                                                                                                                                                                                                                                                                                                                                                                                                                                                                                                                                                                                                                                                                                                                                                                                                                                                                                                                | ©2007-2011 Sons of Union \                                                                 | ©2007-2011 Sons of Union Veterans of the Civil War, a Corporation. |  |