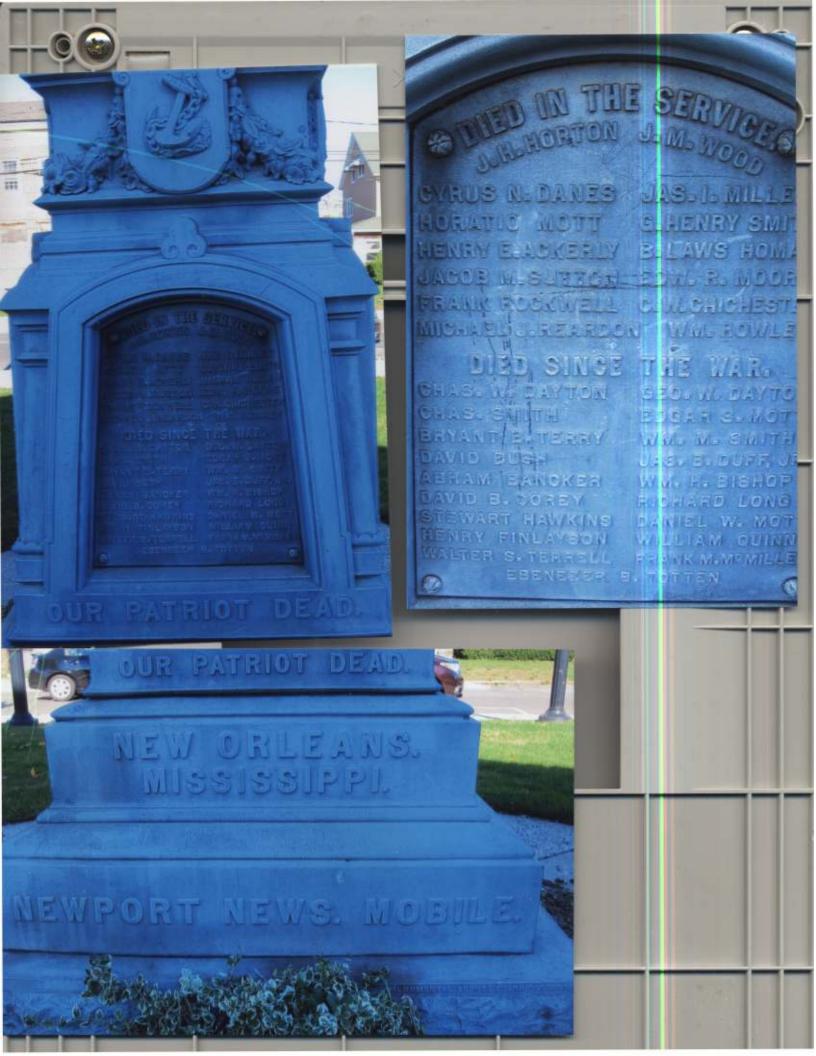

## **Physical Details**

| Material of Monument or base under a Sculptoname specific material (color of granit                                                                                                                                                                                                                                                                                                                                                                                                                                                                                                                                                                                                                                                                                                                                                                                                                                                                                                                                                                                                                                                                                                                                                                                                                                                                                                                                                                                                                                                                                                                                                                                                                                                                                                                                                                                                                                                                                                                                                                                                                                            |                                                                                            |                                                                    |  |
|--------------------------------------------------------------------------------------------------------------------------------------------------------------------------------------------------------------------------------------------------------------------------------------------------------------------------------------------------------------------------------------------------------------------------------------------------------------------------------------------------------------------------------------------------------------------------------------------------------------------------------------------------------------------------------------------------------------------------------------------------------------------------------------------------------------------------------------------------------------------------------------------------------------------------------------------------------------------------------------------------------------------------------------------------------------------------------------------------------------------------------------------------------------------------------------------------------------------------------------------------------------------------------------------------------------------------------------------------------------------------------------------------------------------------------------------------------------------------------------------------------------------------------------------------------------------------------------------------------------------------------------------------------------------------------------------------------------------------------------------------------------------------------------------------------------------------------------------------------------------------------------------------------------------------------------------------------------------------------------------------------------------------------------------------------------------------------------------------------------------------------|--------------------------------------------------------------------------------------------|--------------------------------------------------------------------|--|
| SUVCW CIVIL WAR                                                                                                                                                                                                                                                                                                                                                                                                                                                                                                                                                                                                                                                                                                                                                                                                                                                                                                                                                                                                                                                                                                                                                                                                                                                                                                                                                                                                                                                                                                                                                                                                                                                                                                                                                                                                                                                                                                                                                                                                                                                                                                                |                                                                                            |                                                                    |  |
| Material of the Sculpture = Stor<br>If known, name specific material (colo<br>If the Sculpture is of metal, is it solid<br>* たんし で ごいと らこれりている。<br>Material of Plaque or Historical Mark                                                                                                                                                                                                                                                                                                                                                                                                                                                                                                                                                                                                                                                                                                                                                                                                                                                                                                                                                                                                                                                                                                                                                                                                                                                                                                                                                                                                                                                                                                                                                                                                                                                                                                                                                                                                                                                                                                                                       | or of granite, marble, etc.) ZINC,<br>I cast or "hollow?" Howw<br>E IN AMERICA, 873 - 1950 | BY CAROL A. GRISSOM, PAGE 518                                      |  |
| Material of Cannon =Bronze<br>Markings on muzzle =                                                                                                                                                                                                                                                                                                                                                                                                                                                                                                                                                                                                                                                                                                                                                                                                                                                                                                                                                                                                                                                                                                                                                                                                                                                                                                                                                                                                                                                                                                                                                                                                                                                                                                                                                                                                                                                                                                                                                                                                                                                                             |                                                                                            | _                                                                  |  |
| Markings on Left Trunion                                                                                                                                                                                                                                                                                                                                                                                                                                                                                                                                                                                                                                                                                                                                                                                                                                                                                                                                                                                                                                                                                                                                                                                                                                                                                                                                                                                                                                                                                                                                                                                                                                                                                                                                                                                                                                                                                                                                                                                                                                                                                                       | Right Trunion                                                                              |                                                                    |  |
| Is inert ammunition a part of the Me                                                                                                                                                                                                                                                                                                                                                                                                                                                                                                                                                                                                                                                                                                                                                                                                                                                                                                                                                                                                                                                                                                                                                                                                                                                                                                                                                                                                                                                                                                                                                                                                                                                                                                                                                                                                                                                                                                                                                                                                                                                                                           | morial? If so, describe                                                                    |                                                                    |  |
| Approximate Dimensions (indicate Monument or Base: Height <u>i'4'</u> Sculpture: Height Width                                                                                                                                                                                                                                                                                                                                                                                                                                                                                                                                                                                                                                                                                                                                                                                                                                                                                                                                                                                                                                                                                                                                                                                                                                                                                                                                                                                                                                                                                                                                                                                                                                                                                                                                                                                                                                                                                                                                                                                                                                  | Width Depth or                                                                             | Diameter BASE PIMENSION                                            |  |
| For Memorials with multiple Sculptu for each statue and attach to this for weapons/implements involved (in care                                                                                                                                                                                                                                                                                                                                                                                                                                                                                                                                                                                                                                                                                                                                                                                                                                                                                                                                                                                                                                                                                                                                                                                                                                                                                                                                                                                                                                                                                                                                                                                                                                                                                                                                                                                                                                                                                                                                                                                                                | rm. Please describe the "pose" o                                                           | f each statue and any                                              |  |
| Markings/Inscriptions (on stone-w<br>Maker or Fabricator mark / name? If s<br>SEE PHOTO CRAPK'S ATTACK                                                                                                                                                                                                                                                                                                                                                                                                                                                                                                                                                                                                                                                                                                                                                                                                                                                                                                                                                                                                                                                                                                                                                                                                                                                                                                                                                                                                                                                                                                                                                                                                                                                                                                                                                                                                                                                                                                                                                                                                                         | so, give name & location found <u>M</u>                                                    | ase, sculpture)<br>ONLIMENTAL ISRONZE CO.,BRIDGEPURT, I            |  |
| The "Dedication Text" is formed:                                                                                                                                                                                                                                                                                                                                                                                                                                                                                                                                                                                                                                                                                                                                                                                                                                                                                                                                                                                                                                                                                                                                                                                                                                                                                                                                                                                                                                                                                                                                                                                                                                                                                                                                                                                                                                                                                                                                                                                                                                                                                               | _ cut into materialraised up                                                               | from material face                                                 |  |
| Record the text (indicate any separation of the second second of the sec |                                                                                            |                                                                    |  |
|                                                                                                                                                                                                                                                                                                                                                                                                                                                                                                                                                                                                                                                                                                                                                                                                                                                                                                                                                                                                                                                                                                                                                                                                                                                                                                                                                                                                                                                                                                                                                                                                                                                                                                                                                                                                                                                                                                                                                                                                                                                                                                                                |                                                                                            |                                                                    |  |
| Environmental Setting                                                                                                                                                                                                                                                                                                                                                                                                                                                                                                                                                                                                                                                                                                                                                                                                                                                                                                                                                                                                                                                                                                                                                                                                                                                                                                                                                                                                                                                                                                                                                                                                                                                                                                                                                                                                                                                                                                                                                                                                                                                                                                          |                                                                                            |                                                                    |  |
| (The general vicinity and immediate locale sur<br>Type of Location                                                                                                                                                                                                                                                                                                                                                                                                                                                                                                                                                                                                                                                                                                                                                                                                                                                                                                                                                                                                                                                                                                                                                                                                                                                                                                                                                                                                                                                                                                                                                                                                                                                                                                                                                                                                                                                                                                                                                                                                                                                             | rrounding a memorial can play a major rol                                                  | e in its overall condition.)                                       |  |
| Cemetery∕ "Town Square" Municipal Building                                                                                                                                                                                                                                                                                                                                                                                                                                                                                                                                                                                                                                                                                                                                                                                                                                                                                                                                                                                                                                                                                                                                                                                                                                                                                                                                                                                                                                                                                                                                                                                                                                                                                                                                                                                                                                                                                                                                                                                                                                                                                     | Park - VILLAGE MEM Post Office State Capitol                                               | OPIAL Plaza/Courtyard School Other:                                |  |
| Courthouse                                                                                                                                                                                                                                                                                                                                                                                                                                                                                                                                                                                                                                                                                                                                                                                                                                                                                                                                                                                                                                                                                                                                                                                                                                                                                                                                                                                                                                                                                                                                                                                                                                                                                                                                                                                                                                                                                                                                                                                                                                                                                                                     | College Campus                                                                             | Odioi:                                                             |  |
| Traffic Circle                                                                                                                                                                                                                                                                                                                                                                                                                                                                                                                                                                                                                                                                                                                                                                                                                                                                                                                                                                                                                                                                                                                                                                                                                                                                                                                                                                                                                                                                                                                                                                                                                                                                                                                                                                                                                                                                                                                                                                                                                                                                                                                 | Library                                                                                    |                                                                    |  |
| >This form may be photocopied.<                                                                                                                                                                                                                                                                                                                                                                                                                                                                                                                                                                                                                                                                                                                                                                                                                                                                                                                                                                                                                                                                                                                                                                                                                                                                                                                                                                                                                                                                                                                                                                                                                                                                                                                                                                                                                                                                                                                                                                                                                                                                                                | ©2007-2011 Sons of Union \                                                                 | ©2007-2011 Sons of Union Veterans of the Civil War, a Corporation. |  |