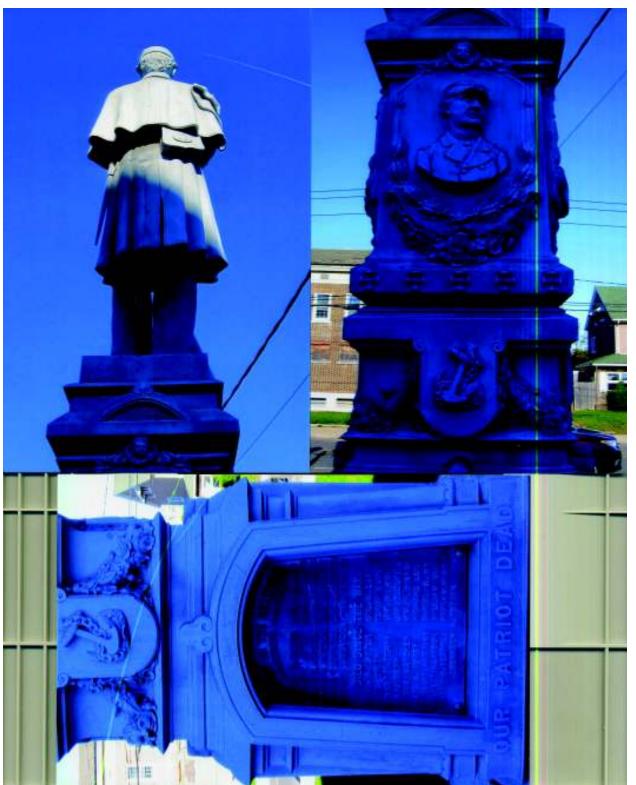

## **Physical Details**

| Material of Monument or base under a Sculptoname specific material (color of granit                                                                                                                                                                                                                                                                                                                                                                                                                                                                                                                                                                                                                                                                                                                                                                                                                                                                                                                                                                                                                                                                                                                                                                                                                                                                                                                                                                                                                                                                                                                                                                                                                                                                                                                                                                                                                                                                                                                                                                                                                                            |                                                                                            |                                                                    |  |
|--------------------------------------------------------------------------------------------------------------------------------------------------------------------------------------------------------------------------------------------------------------------------------------------------------------------------------------------------------------------------------------------------------------------------------------------------------------------------------------------------------------------------------------------------------------------------------------------------------------------------------------------------------------------------------------------------------------------------------------------------------------------------------------------------------------------------------------------------------------------------------------------------------------------------------------------------------------------------------------------------------------------------------------------------------------------------------------------------------------------------------------------------------------------------------------------------------------------------------------------------------------------------------------------------------------------------------------------------------------------------------------------------------------------------------------------------------------------------------------------------------------------------------------------------------------------------------------------------------------------------------------------------------------------------------------------------------------------------------------------------------------------------------------------------------------------------------------------------------------------------------------------------------------------------------------------------------------------------------------------------------------------------------------------------------------------------------------------------------------------------------|--------------------------------------------------------------------------------------------|--------------------------------------------------------------------|--|
| SUVCW CIVIL WAR                                                                                                                                                                                                                                                                                                                                                                                                                                                                                                                                                                                                                                                                                                                                                                                                                                                                                                                                                                                                                                                                                                                                                                                                                                                                                                                                                                                                                                                                                                                                                                                                                                                                                                                                                                                                                                                                                                                                                                                                                                                                                                                |                                                                                            |                                                                    |  |
| Material of the Sculpture = Stor<br>If known, name specific material (colo<br>If the Sculpture is of metal, is it solid<br>* たんし で ごいと らこれりている。<br>Material of Plaque or Historical Mark                                                                                                                                                                                                                                                                                                                                                                                                                                                                                                                                                                                                                                                                                                                                                                                                                                                                                                                                                                                                                                                                                                                                                                                                                                                                                                                                                                                                                                                                                                                                                                                                                                                                                                                                                                                                                                                                                                                                       | or of granite, marble, etc.) ZINC,<br>I cast or "hollow?" Howw<br>E IN AMERICA, 873 - 1950 | BY CAROL A. GRISSOM, PAGE 518                                      |  |
| Material of Cannon =Bronze<br>Markings on muzzle =                                                                                                                                                                                                                                                                                                                                                                                                                                                                                                                                                                                                                                                                                                                                                                                                                                                                                                                                                                                                                                                                                                                                                                                                                                                                                                                                                                                                                                                                                                                                                                                                                                                                                                                                                                                                                                                                                                                                                                                                                                                                             |                                                                                            | _                                                                  |  |
| Markings on Left Trunion                                                                                                                                                                                                                                                                                                                                                                                                                                                                                                                                                                                                                                                                                                                                                                                                                                                                                                                                                                                                                                                                                                                                                                                                                                                                                                                                                                                                                                                                                                                                                                                                                                                                                                                                                                                                                                                                                                                                                                                                                                                                                                       | Right Trunion                                                                              |                                                                    |  |
| Is inert ammunition a part of the Me                                                                                                                                                                                                                                                                                                                                                                                                                                                                                                                                                                                                                                                                                                                                                                                                                                                                                                                                                                                                                                                                                                                                                                                                                                                                                                                                                                                                                                                                                                                                                                                                                                                                                                                                                                                                                                                                                                                                                                                                                                                                                           | morial? If so, describe                                                                    |                                                                    |  |
| Approximate Dimensions (indicate Monument or Base: Height <u>i'4'</u> Sculpture: Height Width                                                                                                                                                                                                                                                                                                                                                                                                                                                                                                                                                                                                                                                                                                                                                                                                                                                                                                                                                                                                                                                                                                                                                                                                                                                                                                                                                                                                                                                                                                                                                                                                                                                                                                                                                                                                                                                                                                                                                                                                                                  | Width Depth or                                                                             | Diameter BASE PIMENSION                                            |  |
| For Memorials with multiple Sculptu for each statue and attach to this for weapons/implements involved (in care                                                                                                                                                                                                                                                                                                                                                                                                                                                                                                                                                                                                                                                                                                                                                                                                                                                                                                                                                                                                                                                                                                                                                                                                                                                                                                                                                                                                                                                                                                                                                                                                                                                                                                                                                                                                                                                                                                                                                                                                                | rm. Please describe the "pose" o                                                           | f each statue and any                                              |  |
| Markings/Inscriptions (on stone-w<br>Maker or Fabricator mark / name? If s<br>SEE PHOTO CRAPK'S ATTACK                                                                                                                                                                                                                                                                                                                                                                                                                                                                                                                                                                                                                                                                                                                                                                                                                                                                                                                                                                                                                                                                                                                                                                                                                                                                                                                                                                                                                                                                                                                                                                                                                                                                                                                                                                                                                                                                                                                                                                                                                         | so, give name & location found <u>M</u>                                                    | ase, sculpture)<br>ONLIMENTAL ISRONZE CO.,BRIDGEPURT, I            |  |
| The "Dedication Text" is formed:                                                                                                                                                                                                                                                                                                                                                                                                                                                                                                                                                                                                                                                                                                                                                                                                                                                                                                                                                                                                                                                                                                                                                                                                                                                                                                                                                                                                                                                                                                                                                                                                                                                                                                                                                                                                                                                                                                                                                                                                                                                                                               | _ cut into materialraised up                                                               | from material face                                                 |  |
| Record the text (indicate any separation of the second second of the sec |                                                                                            |                                                                    |  |
|                                                                                                                                                                                                                                                                                                                                                                                                                                                                                                                                                                                                                                                                                                                                                                                                                                                                                                                                                                                                                                                                                                                                                                                                                                                                                                                                                                                                                                                                                                                                                                                                                                                                                                                                                                                                                                                                                                                                                                                                                                                                                                                                |                                                                                            |                                                                    |  |
| Environmental Setting                                                                                                                                                                                                                                                                                                                                                                                                                                                                                                                                                                                                                                                                                                                                                                                                                                                                                                                                                                                                                                                                                                                                                                                                                                                                                                                                                                                                                                                                                                                                                                                                                                                                                                                                                                                                                                                                                                                                                                                                                                                                                                          |                                                                                            |                                                                    |  |
| (The general vicinity and immediate locale sur<br>Type of Location                                                                                                                                                                                                                                                                                                                                                                                                                                                                                                                                                                                                                                                                                                                                                                                                                                                                                                                                                                                                                                                                                                                                                                                                                                                                                                                                                                                                                                                                                                                                                                                                                                                                                                                                                                                                                                                                                                                                                                                                                                                             | rrounding a memorial can play a major rol                                                  | e in its overall condition.)                                       |  |
| Cemetery∕ "Town Square" Municipal Building                                                                                                                                                                                                                                                                                                                                                                                                                                                                                                                                                                                                                                                                                                                                                                                                                                                                                                                                                                                                                                                                                                                                                                                                                                                                                                                                                                                                                                                                                                                                                                                                                                                                                                                                                                                                                                                                                                                                                                                                                                                                                     | Park - VILLAGE MEM Post Office State Capitol                                               | OPIAL Plaza/Courtyard School Other:                                |  |
| Courthouse                                                                                                                                                                                                                                                                                                                                                                                                                                                                                                                                                                                                                                                                                                                                                                                                                                                                                                                                                                                                                                                                                                                                                                                                                                                                                                                                                                                                                                                                                                                                                                                                                                                                                                                                                                                                                                                                                                                                                                                                                                                                                                                     | College Campus                                                                             | Odioi:                                                             |  |
| Traffic Circle                                                                                                                                                                                                                                                                                                                                                                                                                                                                                                                                                                                                                                                                                                                                                                                                                                                                                                                                                                                                                                                                                                                                                                                                                                                                                                                                                                                                                                                                                                                                                                                                                                                                                                                                                                                                                                                                                                                                                                                                                                                                                                                 | Library                                                                                    |                                                                    |  |
| >This form may be photocopied.<                                                                                                                                                                                                                                                                                                                                                                                                                                                                                                                                                                                                                                                                                                                                                                                                                                                                                                                                                                                                                                                                                                                                                                                                                                                                                                                                                                                                                                                                                                                                                                                                                                                                                                                                                                                                                                                                                                                                                                                                                                                                                                | ©2007-2011 Sons of Union \                                                                 | ©2007-2011 Sons of Union Veterans of the Civil War, a Corporation. |  |