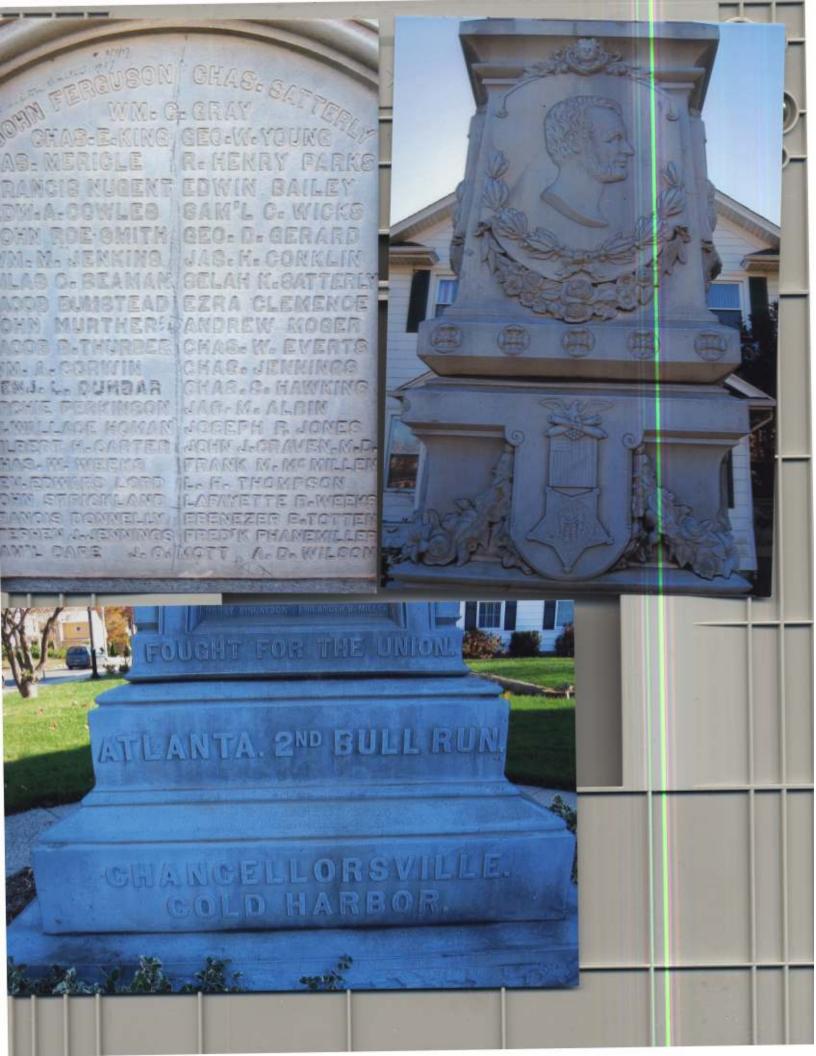

## **Physical Details**

| Material of Monument or base under a Sculptoname specific material (color of granit                                                                                                                                                                                                                                                                                                                                                                                                                                                                                                                                                                                                                                                                                                                                                                                                                                                                                                                                                                                                                                                                                                                                                                                                                                                                                                                                                                                                                                                                                                                                                                                                                                                                                                                                                                                                                                                                                                                                                                                                                                            |                                                                                            |                                                                    |  |
|--------------------------------------------------------------------------------------------------------------------------------------------------------------------------------------------------------------------------------------------------------------------------------------------------------------------------------------------------------------------------------------------------------------------------------------------------------------------------------------------------------------------------------------------------------------------------------------------------------------------------------------------------------------------------------------------------------------------------------------------------------------------------------------------------------------------------------------------------------------------------------------------------------------------------------------------------------------------------------------------------------------------------------------------------------------------------------------------------------------------------------------------------------------------------------------------------------------------------------------------------------------------------------------------------------------------------------------------------------------------------------------------------------------------------------------------------------------------------------------------------------------------------------------------------------------------------------------------------------------------------------------------------------------------------------------------------------------------------------------------------------------------------------------------------------------------------------------------------------------------------------------------------------------------------------------------------------------------------------------------------------------------------------------------------------------------------------------------------------------------------------|--------------------------------------------------------------------------------------------|--------------------------------------------------------------------|--|
| SUVCW CIVIL WAR                                                                                                                                                                                                                                                                                                                                                                                                                                                                                                                                                                                                                                                                                                                                                                                                                                                                                                                                                                                                                                                                                                                                                                                                                                                                                                                                                                                                                                                                                                                                                                                                                                                                                                                                                                                                                                                                                                                                                                                                                                                                                                                |                                                                                            |                                                                    |  |
| Material of the Sculpture = Stor<br>If known, name specific material (colo<br>If the Sculpture is of metal, is it solid<br>* たんし で ごいと らこれりている。<br>Material of Plaque or Historical Mark                                                                                                                                                                                                                                                                                                                                                                                                                                                                                                                                                                                                                                                                                                                                                                                                                                                                                                                                                                                                                                                                                                                                                                                                                                                                                                                                                                                                                                                                                                                                                                                                                                                                                                                                                                                                                                                                                                                                       | or of granite, marble, etc.) ZINC,<br>I cast or "hollow?" Howw<br>E IN AMERICA, 873 - 1950 | BY CAROL A. GRISSOM, PAGE 518                                      |  |
| Material of Cannon =Bronze<br>Markings on muzzle =                                                                                                                                                                                                                                                                                                                                                                                                                                                                                                                                                                                                                                                                                                                                                                                                                                                                                                                                                                                                                                                                                                                                                                                                                                                                                                                                                                                                                                                                                                                                                                                                                                                                                                                                                                                                                                                                                                                                                                                                                                                                             |                                                                                            | _                                                                  |  |
| Markings on Left Trunion                                                                                                                                                                                                                                                                                                                                                                                                                                                                                                                                                                                                                                                                                                                                                                                                                                                                                                                                                                                                                                                                                                                                                                                                                                                                                                                                                                                                                                                                                                                                                                                                                                                                                                                                                                                                                                                                                                                                                                                                                                                                                                       | Right Trunion                                                                              |                                                                    |  |
| Is inert ammunition a part of the Me                                                                                                                                                                                                                                                                                                                                                                                                                                                                                                                                                                                                                                                                                                                                                                                                                                                                                                                                                                                                                                                                                                                                                                                                                                                                                                                                                                                                                                                                                                                                                                                                                                                                                                                                                                                                                                                                                                                                                                                                                                                                                           | morial? If so, describe                                                                    |                                                                    |  |
| Approximate Dimensions (indicate Monument or Base: Height <u>i'4'</u> Sculpture: Height Width                                                                                                                                                                                                                                                                                                                                                                                                                                                                                                                                                                                                                                                                                                                                                                                                                                                                                                                                                                                                                                                                                                                                                                                                                                                                                                                                                                                                                                                                                                                                                                                                                                                                                                                                                                                                                                                                                                                                                                                                                                  | Width Depth or                                                                             | Diameter BASE PIMENSION                                            |  |
| For Memorials with multiple Sculptu for each statue and attach to this for weapons/implements involved (in care                                                                                                                                                                                                                                                                                                                                                                                                                                                                                                                                                                                                                                                                                                                                                                                                                                                                                                                                                                                                                                                                                                                                                                                                                                                                                                                                                                                                                                                                                                                                                                                                                                                                                                                                                                                                                                                                                                                                                                                                                | rm. Please describe the "pose" o                                                           | f each statue and any                                              |  |
| Markings/Inscriptions (on stone-w<br>Maker or Fabricator mark / name? If s<br>SEE PHOTO CRAPK'S ATTACK                                                                                                                                                                                                                                                                                                                                                                                                                                                                                                                                                                                                                                                                                                                                                                                                                                                                                                                                                                                                                                                                                                                                                                                                                                                                                                                                                                                                                                                                                                                                                                                                                                                                                                                                                                                                                                                                                                                                                                                                                         | so, give name & location found <u>M</u>                                                    | ase, sculpture)<br>ONLIMENTAL ISRONZE CO.,BRIDGEPURT, I            |  |
| The "Dedication Text" is formed:                                                                                                                                                                                                                                                                                                                                                                                                                                                                                                                                                                                                                                                                                                                                                                                                                                                                                                                                                                                                                                                                                                                                                                                                                                                                                                                                                                                                                                                                                                                                                                                                                                                                                                                                                                                                                                                                                                                                                                                                                                                                                               | _ cut into materialraised up                                                               | from material face                                                 |  |
| Record the text (indicate any separation of the second second of the sec |                                                                                            |                                                                    |  |
|                                                                                                                                                                                                                                                                                                                                                                                                                                                                                                                                                                                                                                                                                                                                                                                                                                                                                                                                                                                                                                                                                                                                                                                                                                                                                                                                                                                                                                                                                                                                                                                                                                                                                                                                                                                                                                                                                                                                                                                                                                                                                                                                |                                                                                            |                                                                    |  |
| Environmental Setting                                                                                                                                                                                                                                                                                                                                                                                                                                                                                                                                                                                                                                                                                                                                                                                                                                                                                                                                                                                                                                                                                                                                                                                                                                                                                                                                                                                                                                                                                                                                                                                                                                                                                                                                                                                                                                                                                                                                                                                                                                                                                                          |                                                                                            |                                                                    |  |
| (The general vicinity and immediate locale sur<br>Type of Location                                                                                                                                                                                                                                                                                                                                                                                                                                                                                                                                                                                                                                                                                                                                                                                                                                                                                                                                                                                                                                                                                                                                                                                                                                                                                                                                                                                                                                                                                                                                                                                                                                                                                                                                                                                                                                                                                                                                                                                                                                                             | rrounding a memorial can play a major rol                                                  | e in its overall condition.)                                       |  |
| Cemetery∕ "Town Square" Municipal Building                                                                                                                                                                                                                                                                                                                                                                                                                                                                                                                                                                                                                                                                                                                                                                                                                                                                                                                                                                                                                                                                                                                                                                                                                                                                                                                                                                                                                                                                                                                                                                                                                                                                                                                                                                                                                                                                                                                                                                                                                                                                                     | Park - VILLAGE MEM Post Office State Capitol                                               | OPIAL Plaza/Courtyard School Other:                                |  |
| Courthouse                                                                                                                                                                                                                                                                                                                                                                                                                                                                                                                                                                                                                                                                                                                                                                                                                                                                                                                                                                                                                                                                                                                                                                                                                                                                                                                                                                                                                                                                                                                                                                                                                                                                                                                                                                                                                                                                                                                                                                                                                                                                                                                     | College Campus                                                                             | Odioi:                                                             |  |
| Traffic Circle                                                                                                                                                                                                                                                                                                                                                                                                                                                                                                                                                                                                                                                                                                                                                                                                                                                                                                                                                                                                                                                                                                                                                                                                                                                                                                                                                                                                                                                                                                                                                                                                                                                                                                                                                                                                                                                                                                                                                                                                                                                                                                                 | Library                                                                                    |                                                                    |  |
| >This form may be photocopied.<                                                                                                                                                                                                                                                                                                                                                                                                                                                                                                                                                                                                                                                                                                                                                                                                                                                                                                                                                                                                                                                                                                                                                                                                                                                                                                                                                                                                                                                                                                                                                                                                                                                                                                                                                                                                                                                                                                                                                                                                                                                                                                | ©2007-2011 Sons of Union \                                                                 | ©2007-2011 Sons of Union Veterans of the Civil War, a Corporation. |  |