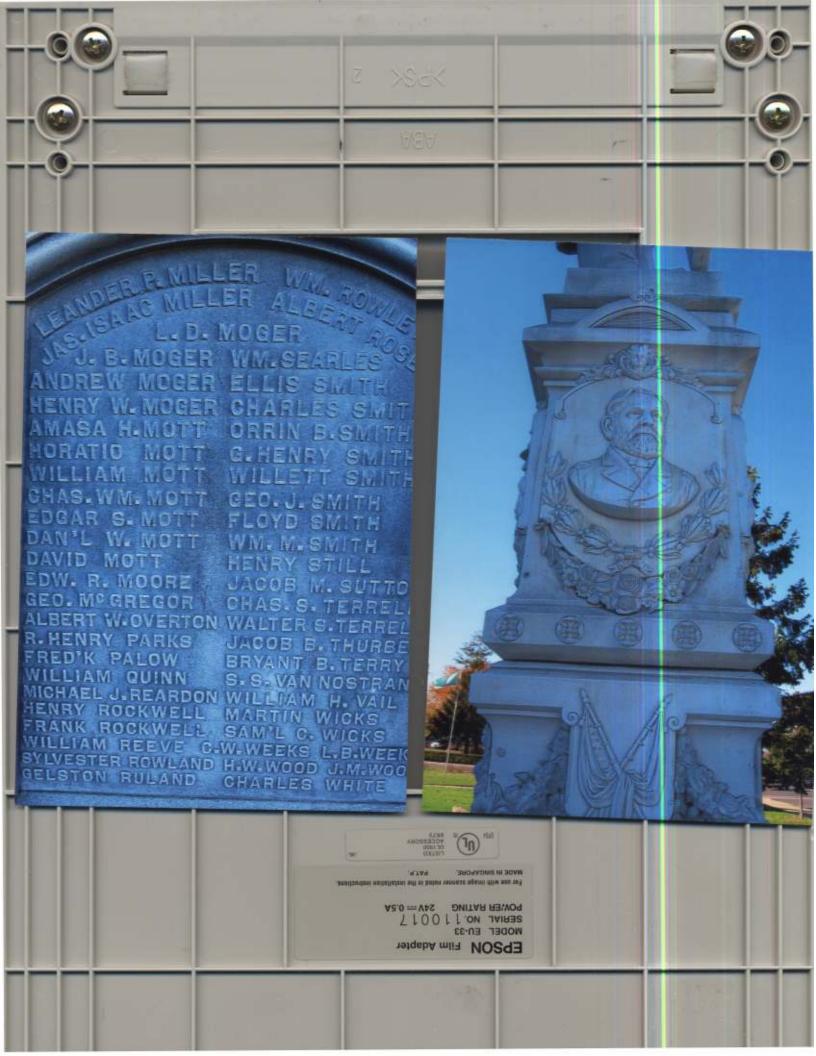

## **Physical Details**

| Material of Monument or base under a Sculptoname specific material (color of granit                                                                                                                                                                                                                                                                                                                                                                                                                                                                                                                                                                                                                                                                                                                                                                                                                                                                                                                                                                                                                                                                                                                                                                                                                                                                                                                                                                                                                                                                                                                                                                                                                                                                                                                                                                                                                                                                                                                                                                                                                                            |                                                                                            |                                                                    |  |
|--------------------------------------------------------------------------------------------------------------------------------------------------------------------------------------------------------------------------------------------------------------------------------------------------------------------------------------------------------------------------------------------------------------------------------------------------------------------------------------------------------------------------------------------------------------------------------------------------------------------------------------------------------------------------------------------------------------------------------------------------------------------------------------------------------------------------------------------------------------------------------------------------------------------------------------------------------------------------------------------------------------------------------------------------------------------------------------------------------------------------------------------------------------------------------------------------------------------------------------------------------------------------------------------------------------------------------------------------------------------------------------------------------------------------------------------------------------------------------------------------------------------------------------------------------------------------------------------------------------------------------------------------------------------------------------------------------------------------------------------------------------------------------------------------------------------------------------------------------------------------------------------------------------------------------------------------------------------------------------------------------------------------------------------------------------------------------------------------------------------------------|--------------------------------------------------------------------------------------------|--------------------------------------------------------------------|--|
| SUVCW CIVIL WAR                                                                                                                                                                                                                                                                                                                                                                                                                                                                                                                                                                                                                                                                                                                                                                                                                                                                                                                                                                                                                                                                                                                                                                                                                                                                                                                                                                                                                                                                                                                                                                                                                                                                                                                                                                                                                                                                                                                                                                                                                                                                                                                |                                                                                            |                                                                    |  |
| Material of the Sculpture = Stor<br>If known, name specific material (colo<br>If the Sculpture is of metal, is it solid<br>* たんし で ごいと らこれりている。<br>Material of Plaque or Historical Mark                                                                                                                                                                                                                                                                                                                                                                                                                                                                                                                                                                                                                                                                                                                                                                                                                                                                                                                                                                                                                                                                                                                                                                                                                                                                                                                                                                                                                                                                                                                                                                                                                                                                                                                                                                                                                                                                                                                                       | or of granite, marble, etc.) ZINC,<br>I cast or "hollow?" Howw<br>E IN AMERICA, 873 - 1950 | BY CAROL A. GRISSOM, PAGE 518                                      |  |
| Material of Cannon =Bronze<br>Markings on muzzle =                                                                                                                                                                                                                                                                                                                                                                                                                                                                                                                                                                                                                                                                                                                                                                                                                                                                                                                                                                                                                                                                                                                                                                                                                                                                                                                                                                                                                                                                                                                                                                                                                                                                                                                                                                                                                                                                                                                                                                                                                                                                             |                                                                                            | _                                                                  |  |
| Markings on Left Trunion                                                                                                                                                                                                                                                                                                                                                                                                                                                                                                                                                                                                                                                                                                                                                                                                                                                                                                                                                                                                                                                                                                                                                                                                                                                                                                                                                                                                                                                                                                                                                                                                                                                                                                                                                                                                                                                                                                                                                                                                                                                                                                       | Right Trunion                                                                              |                                                                    |  |
| Is inert ammunition a part of the Me                                                                                                                                                                                                                                                                                                                                                                                                                                                                                                                                                                                                                                                                                                                                                                                                                                                                                                                                                                                                                                                                                                                                                                                                                                                                                                                                                                                                                                                                                                                                                                                                                                                                                                                                                                                                                                                                                                                                                                                                                                                                                           | morial? If so, describe                                                                    |                                                                    |  |
| Approximate Dimensions (indicate Monument or Base: Height <u>i'4'</u> Sculpture: Height Width                                                                                                                                                                                                                                                                                                                                                                                                                                                                                                                                                                                                                                                                                                                                                                                                                                                                                                                                                                                                                                                                                                                                                                                                                                                                                                                                                                                                                                                                                                                                                                                                                                                                                                                                                                                                                                                                                                                                                                                                                                  | Width Depth or                                                                             | Diameter BASE PIMENSION                                            |  |
| For Memorials with multiple Sculptu for each statue and attach to this for weapons/implements involved (in care                                                                                                                                                                                                                                                                                                                                                                                                                                                                                                                                                                                                                                                                                                                                                                                                                                                                                                                                                                                                                                                                                                                                                                                                                                                                                                                                                                                                                                                                                                                                                                                                                                                                                                                                                                                                                                                                                                                                                                                                                | rm. Please describe the "pose" o                                                           | f each statue and any                                              |  |
| Markings/Inscriptions (on stone-w<br>Maker or Fabricator mark / name? If s<br>SEE PHOTO CRAPK'S ATTACK                                                                                                                                                                                                                                                                                                                                                                                                                                                                                                                                                                                                                                                                                                                                                                                                                                                                                                                                                                                                                                                                                                                                                                                                                                                                                                                                                                                                                                                                                                                                                                                                                                                                                                                                                                                                                                                                                                                                                                                                                         | so, give name & location found <u>M</u>                                                    | ase, sculpture)<br>ONLIMENTAL ISRONZE CO.,BRIDGEPURT, I            |  |
| The "Dedication Text" is formed:                                                                                                                                                                                                                                                                                                                                                                                                                                                                                                                                                                                                                                                                                                                                                                                                                                                                                                                                                                                                                                                                                                                                                                                                                                                                                                                                                                                                                                                                                                                                                                                                                                                                                                                                                                                                                                                                                                                                                                                                                                                                                               | _ cut into materialraised up                                                               | from material face                                                 |  |
| Record the text (indicate any separation of the second second of the sec |                                                                                            |                                                                    |  |
|                                                                                                                                                                                                                                                                                                                                                                                                                                                                                                                                                                                                                                                                                                                                                                                                                                                                                                                                                                                                                                                                                                                                                                                                                                                                                                                                                                                                                                                                                                                                                                                                                                                                                                                                                                                                                                                                                                                                                                                                                                                                                                                                |                                                                                            |                                                                    |  |
| Environmental Setting                                                                                                                                                                                                                                                                                                                                                                                                                                                                                                                                                                                                                                                                                                                                                                                                                                                                                                                                                                                                                                                                                                                                                                                                                                                                                                                                                                                                                                                                                                                                                                                                                                                                                                                                                                                                                                                                                                                                                                                                                                                                                                          |                                                                                            |                                                                    |  |
| (The general vicinity and immediate locale sur<br>Type of Location                                                                                                                                                                                                                                                                                                                                                                                                                                                                                                                                                                                                                                                                                                                                                                                                                                                                                                                                                                                                                                                                                                                                                                                                                                                                                                                                                                                                                                                                                                                                                                                                                                                                                                                                                                                                                                                                                                                                                                                                                                                             | rrounding a memorial can play a major rol                                                  | e in its overall condition.)                                       |  |
| Cemetery∕ "Town Square" Municipal Building                                                                                                                                                                                                                                                                                                                                                                                                                                                                                                                                                                                                                                                                                                                                                                                                                                                                                                                                                                                                                                                                                                                                                                                                                                                                                                                                                                                                                                                                                                                                                                                                                                                                                                                                                                                                                                                                                                                                                                                                                                                                                     | Park - VILLAGE MEM Post Office State Capitol                                               | OPIAL Plaza/Courtyard School Other:                                |  |
| Courthouse                                                                                                                                                                                                                                                                                                                                                                                                                                                                                                                                                                                                                                                                                                                                                                                                                                                                                                                                                                                                                                                                                                                                                                                                                                                                                                                                                                                                                                                                                                                                                                                                                                                                                                                                                                                                                                                                                                                                                                                                                                                                                                                     | College Campus                                                                             | Odioi:                                                             |  |
| Traffic Circle                                                                                                                                                                                                                                                                                                                                                                                                                                                                                                                                                                                                                                                                                                                                                                                                                                                                                                                                                                                                                                                                                                                                                                                                                                                                                                                                                                                                                                                                                                                                                                                                                                                                                                                                                                                                                                                                                                                                                                                                                                                                                                                 | Library                                                                                    |                                                                    |  |
| >This form may be photocopied.<                                                                                                                                                                                                                                                                                                                                                                                                                                                                                                                                                                                                                                                                                                                                                                                                                                                                                                                                                                                                                                                                                                                                                                                                                                                                                                                                                                                                                                                                                                                                                                                                                                                                                                                                                                                                                                                                                                                                                                                                                                                                                                | ©2007-2011 Sons of Union \                                                                 | ©2007-2011 Sons of Union Veterans of the Civil War, a Corporation. |  |