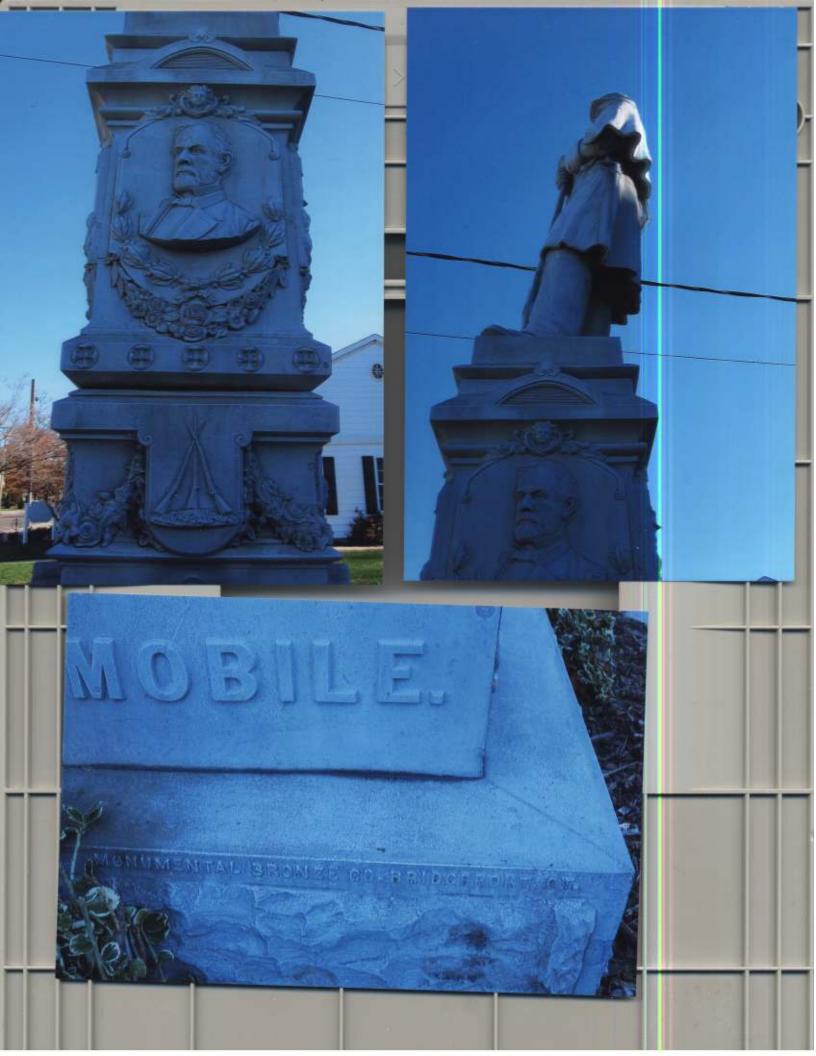

## **Physical Details**

| Material of Monument or base under a Sculptoname specific material (color of granit                                                                                                                                                                                                                                                                                                                                                                                                                                                                                                                                                                                                                                                                                                                                                                                                                                                                                                                                                                                                                                                                                                                                                                                                                                                                                                                                                                                                                                                                                                                                                                                                                                                                                                                                                                                                                                                                                                                                                                                                                                            |                                                                                            |                                                                    |  |
|--------------------------------------------------------------------------------------------------------------------------------------------------------------------------------------------------------------------------------------------------------------------------------------------------------------------------------------------------------------------------------------------------------------------------------------------------------------------------------------------------------------------------------------------------------------------------------------------------------------------------------------------------------------------------------------------------------------------------------------------------------------------------------------------------------------------------------------------------------------------------------------------------------------------------------------------------------------------------------------------------------------------------------------------------------------------------------------------------------------------------------------------------------------------------------------------------------------------------------------------------------------------------------------------------------------------------------------------------------------------------------------------------------------------------------------------------------------------------------------------------------------------------------------------------------------------------------------------------------------------------------------------------------------------------------------------------------------------------------------------------------------------------------------------------------------------------------------------------------------------------------------------------------------------------------------------------------------------------------------------------------------------------------------------------------------------------------------------------------------------------------|--------------------------------------------------------------------------------------------|--------------------------------------------------------------------|--|
| SUVCW CIVIL WAR                                                                                                                                                                                                                                                                                                                                                                                                                                                                                                                                                                                                                                                                                                                                                                                                                                                                                                                                                                                                                                                                                                                                                                                                                                                                                                                                                                                                                                                                                                                                                                                                                                                                                                                                                                                                                                                                                                                                                                                                                                                                                                                |                                                                                            |                                                                    |  |
| Material of the Sculpture = Stor<br>If known, name specific material (colo<br>If the Sculpture is of metal, is it solid<br>* たんし で ごいと らこれりている。<br>Material of Plaque or Historical Mark                                                                                                                                                                                                                                                                                                                                                                                                                                                                                                                                                                                                                                                                                                                                                                                                                                                                                                                                                                                                                                                                                                                                                                                                                                                                                                                                                                                                                                                                                                                                                                                                                                                                                                                                                                                                                                                                                                                                       | or of granite, marble, etc.) ZINC,<br>I cast or "hollow?" Howw<br>E IN AMERICA, 873 - 1950 | BY CAROL A. GRISSOM, PAGE 518                                      |  |
| Material of Cannon =Bronze<br>Markings on muzzle =                                                                                                                                                                                                                                                                                                                                                                                                                                                                                                                                                                                                                                                                                                                                                                                                                                                                                                                                                                                                                                                                                                                                                                                                                                                                                                                                                                                                                                                                                                                                                                                                                                                                                                                                                                                                                                                                                                                                                                                                                                                                             |                                                                                            | _                                                                  |  |
| Markings on Left Trunion                                                                                                                                                                                                                                                                                                                                                                                                                                                                                                                                                                                                                                                                                                                                                                                                                                                                                                                                                                                                                                                                                                                                                                                                                                                                                                                                                                                                                                                                                                                                                                                                                                                                                                                                                                                                                                                                                                                                                                                                                                                                                                       | Right Trunion                                                                              |                                                                    |  |
| Is inert ammunition a part of the Me                                                                                                                                                                                                                                                                                                                                                                                                                                                                                                                                                                                                                                                                                                                                                                                                                                                                                                                                                                                                                                                                                                                                                                                                                                                                                                                                                                                                                                                                                                                                                                                                                                                                                                                                                                                                                                                                                                                                                                                                                                                                                           | morial? If so, describe                                                                    |                                                                    |  |
| Approximate Dimensions (indicate Monument or Base: Height <u>i'4'</u> Sculpture: Height Width                                                                                                                                                                                                                                                                                                                                                                                                                                                                                                                                                                                                                                                                                                                                                                                                                                                                                                                                                                                                                                                                                                                                                                                                                                                                                                                                                                                                                                                                                                                                                                                                                                                                                                                                                                                                                                                                                                                                                                                                                                  | Width Depth or                                                                             | Diameter BASE PIMENSION                                            |  |
| For Memorials with multiple Sculptu for each statue and attach to this for weapons/implements involved (in care                                                                                                                                                                                                                                                                                                                                                                                                                                                                                                                                                                                                                                                                                                                                                                                                                                                                                                                                                                                                                                                                                                                                                                                                                                                                                                                                                                                                                                                                                                                                                                                                                                                                                                                                                                                                                                                                                                                                                                                                                | rm. Please describe the "pose" o                                                           | f each statue and any                                              |  |
| Markings/Inscriptions (on stone-w<br>Maker or Fabricator mark / name? If s<br>SEE PHOTO CRAPK'S ATTACK                                                                                                                                                                                                                                                                                                                                                                                                                                                                                                                                                                                                                                                                                                                                                                                                                                                                                                                                                                                                                                                                                                                                                                                                                                                                                                                                                                                                                                                                                                                                                                                                                                                                                                                                                                                                                                                                                                                                                                                                                         | so, give name & location found <u>M</u>                                                    | ase, sculpture)<br>ONLIMENTAL ISRONZE CO.,BRIDGEPURT, I            |  |
| The "Dedication Text" is formed:                                                                                                                                                                                                                                                                                                                                                                                                                                                                                                                                                                                                                                                                                                                                                                                                                                                                                                                                                                                                                                                                                                                                                                                                                                                                                                                                                                                                                                                                                                                                                                                                                                                                                                                                                                                                                                                                                                                                                                                                                                                                                               | _ cut into materialraised up                                                               | from material face                                                 |  |
| Record the text (indicate any separation of the second second of the sec |                                                                                            |                                                                    |  |
|                                                                                                                                                                                                                                                                                                                                                                                                                                                                                                                                                                                                                                                                                                                                                                                                                                                                                                                                                                                                                                                                                                                                                                                                                                                                                                                                                                                                                                                                                                                                                                                                                                                                                                                                                                                                                                                                                                                                                                                                                                                                                                                                |                                                                                            |                                                                    |  |
| Environmental Setting                                                                                                                                                                                                                                                                                                                                                                                                                                                                                                                                                                                                                                                                                                                                                                                                                                                                                                                                                                                                                                                                                                                                                                                                                                                                                                                                                                                                                                                                                                                                                                                                                                                                                                                                                                                                                                                                                                                                                                                                                                                                                                          |                                                                                            |                                                                    |  |
| (The general vicinity and immediate locale sur<br>Type of Location                                                                                                                                                                                                                                                                                                                                                                                                                                                                                                                                                                                                                                                                                                                                                                                                                                                                                                                                                                                                                                                                                                                                                                                                                                                                                                                                                                                                                                                                                                                                                                                                                                                                                                                                                                                                                                                                                                                                                                                                                                                             | rrounding a memorial can play a major rol                                                  | e in its overall condition.)                                       |  |
| Cemetery∕ "Town Square" Municipal Building                                                                                                                                                                                                                                                                                                                                                                                                                                                                                                                                                                                                                                                                                                                                                                                                                                                                                                                                                                                                                                                                                                                                                                                                                                                                                                                                                                                                                                                                                                                                                                                                                                                                                                                                                                                                                                                                                                                                                                                                                                                                                     | Park - VILLAGE MEM Post Office State Capitol                                               | OPIAL Plaza/Courtyard School Other:                                |  |
| Courthouse                                                                                                                                                                                                                                                                                                                                                                                                                                                                                                                                                                                                                                                                                                                                                                                                                                                                                                                                                                                                                                                                                                                                                                                                                                                                                                                                                                                                                                                                                                                                                                                                                                                                                                                                                                                                                                                                                                                                                                                                                                                                                                                     | College Campus                                                                             | Odioi:                                                             |  |
| Traffic Circle                                                                                                                                                                                                                                                                                                                                                                                                                                                                                                                                                                                                                                                                                                                                                                                                                                                                                                                                                                                                                                                                                                                                                                                                                                                                                                                                                                                                                                                                                                                                                                                                                                                                                                                                                                                                                                                                                                                                                                                                                                                                                                                 | Library                                                                                    |                                                                    |  |
| >This form may be photocopied.<                                                                                                                                                                                                                                                                                                                                                                                                                                                                                                                                                                                                                                                                                                                                                                                                                                                                                                                                                                                                                                                                                                                                                                                                                                                                                                                                                                                                                                                                                                                                                                                                                                                                                                                                                                                                                                                                                                                                                                                                                                                                                                | ©2007-2011 Sons of Union \                                                                 | ©2007-2011 Sons of Union Veterans of the Civil War, a Corporation. |  |