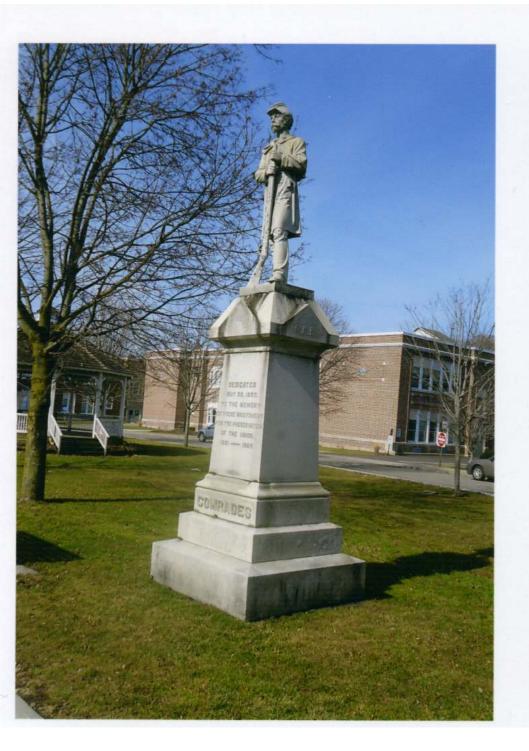

- Thank You.

| Type of Memorial  X Monument with Sculpture Monument with Cannon  Monument without Sculpture Historical Marker Plaque  Other (flag pole, G.A.R. buildings, stained glass windows, etc.)                                                                                                                              |
|----------------------------------------------------------------------------------------------------------------------------------------------------------------------------------------------------------------------------------------------------------------------------------------------------------------------|
| Affiliation                                                                                                                                                                                                                                                                                                          |
| Original Dedication Date Please consult any/all newspaper archives for a local paper's article that would have information on the <i>first</i> dedication ceremony and/or other facts on the memorial. Please submit a copy or your findings with full identification of the paper & date of publication. Thank you. |
| Location The Memorial is currently located at: Street/Road address or site location Town Square E.Main Street City/Village Marathon Township Marathon County Cortland State New York                                                                                                                                 |
| The front of the Memorial faces: North South _X East West                                                                                                                                                                                                                                                            |
| Government Body, Agency, or Individual Owner (of private cemetery that Memorial is located in)  Name Marathon Town Square  Dept./Div.  Street Address F. Main Street Marathon City  State NY Zip Code 13803 Contact Person  Telephone ( )  If the Memorial has been moved, please list former location(s).           |
| The memorial has been therea, product not remot recognity.                                                                                                                                                                                                                                                           |
|                                                                                                                                                                                                                                                                                                                      |

## **Physical Details**

| Material of Monument or base under a Sculpture or Cannon =Stone Concrete Metal Undetermined If known name specific material (color of granite, marble, etc.)                                                                                                                                             |
|----------------------------------------------------------------------------------------------------------------------------------------------------------------------------------------------------------------------------------------------------------------------------------------------------------|
| SUVCW CIVIL WAR                                                                                                                                                                                                                                                                                          |
| Material of the Sculpture = X Stone Concrete Metal Undetermined  If known, name specific material (color of granite, marble, etc.)  If the Sculpture is of metal, is it solid cast or "hollow?"                                                                                                          |
| Material of Plaque or Historical Marker / Tablet = <u>Stone engraved</u>                                                                                                                                                                                                                                 |
| Material of Cannon =BronzeIron - Consult known Ordnance Listing to confirm Markings on muzzle =                                                                                                                                                                                                          |
| Markings on Left Trunion Right Trunion Is inert ammunition a part of the Memorial? If so, describe                                                                                                                                                                                                       |
| Approximate Dimensions (indicate unit of measure) - taken from tallest / widest points  Monument or Base: Height Width Depth or Diameter  Sculpture: Height Width Depth or Diameter                                                                                                                      |
| See Picture For Memorials with multiple Sculptures, please record this information on a separate sheet of paper for each statue and attach to this form. Please describe the "pose" of each statue and any weapons/implements involved (in case your photos become separated from this form). Thank you! |
| Markings/Inscriptions (on stone-work / metal-work of monument, base, sculpture) Maker or Fabricator mark / name? If so, give name & location found CONRADES                                                                                                                                              |
| The "Dedication Text" is formed: cut into material _X raised up from material face                                                                                                                                                                                                                       |
| Record the text (indicate any separation if on different sides) Please use additional sheet if necessary.                                                                                                                                                                                                |
|                                                                                                                                                                                                                                                                                                          |
|                                                                                                                                                                                                                                                                                                          |
|                                                                                                                                                                                                                                                                                                          |
| Environmental Setting (The general vicinity and immediate locale surrounding a memorial can play a major role in its overall condition.)  Type of Location                                                                                                                                               |
| Cemetery Park Plaza/Courtyard  X "Town Square" Post Office School  Municipal Building State Capitol Other:  Courthouse College Campus  Traffic Circle Library                                                                                                                                            |