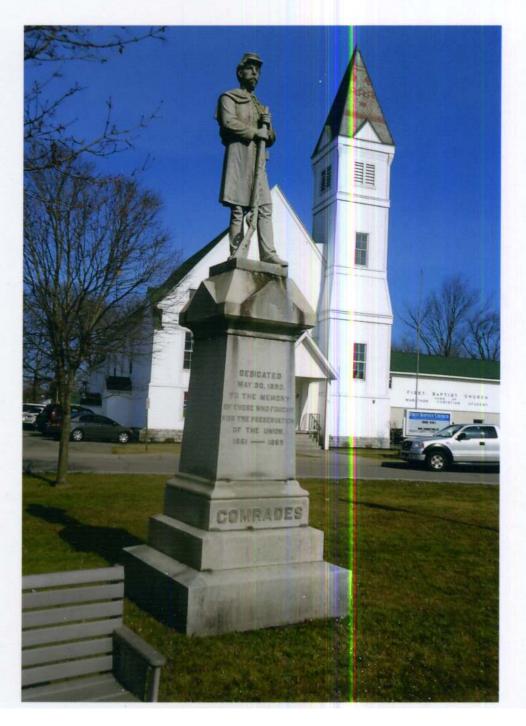

- Thank You.

| Type of Memorial  X Monument with Sculpture Monument with Cannon  Monument without Sculpture Historical Marker Plaque  Other (flag pole, G.A.R. buildings, stained glass windows, etc.)                                                                                                                              |
|----------------------------------------------------------------------------------------------------------------------------------------------------------------------------------------------------------------------------------------------------------------------------------------------------------------------|
| Affiliation                                                                                                                                                                                                                                                                                                          |
| Original Dedication Date Please consult any/all newspaper archives for a local paper's article that would have information on the <i>first</i> dedication ceremony and/or other facts on the memorial. Please submit a copy or your findings with full identification of the paper & date of publication. Thank you. |
| Location The Memorial is currently located at: Street/Road address or site location Town Square E.Main Street City/Village Marathon Township Marathon County Cortland State New York                                                                                                                                 |
| The front of the Memorial faces: North South _X East West                                                                                                                                                                                                                                                            |
| Government Body, Agency, or Individual Owner (of private cemetery that Memorial is located in)  Name Marathon Town Square  Dept./Div.  Street Address F. Main Street Marathon City  State NY Zip Code 13803 Contact Person  Telephone ( )  If the Memorial has been moved, please list former location(s).           |
| The memorial has been therea, product not remot recognity.                                                                                                                                                                                                                                                           |
|                                                                                                                                                                                                                                                                                                                      |

## **Physical Details**

| Material of Monument or base under a Sculpture or Cannon =Stone Concrete Metal Undetermined If known name specific material (color of granite, marble, etc.)                                                                                                                                             |
|----------------------------------------------------------------------------------------------------------------------------------------------------------------------------------------------------------------------------------------------------------------------------------------------------------|
| SUVCW CIVIL WAR                                                                                                                                                                                                                                                                                          |
| Material of the Sculpture = X Stone Concrete Metal Undetermined  If known, name specific material (color of granite, marble, etc.)  If the Sculpture is of metal, is it solid cast or "hollow?"                                                                                                          |
| Material of Plaque or Historical Marker / Tablet = <u>Stone engraved</u>                                                                                                                                                                                                                                 |
| Material of Cannon =BronzeIron - Consult known Ordnance Listing to confirm Markings on muzzle =                                                                                                                                                                                                          |
| Markings on Left Trunion Right Trunion Is inert ammunition a part of the Memorial? If so, describe                                                                                                                                                                                                       |
| Approximate Dimensions (indicate unit of measure) - taken from tallest / widest points  Monument or Base: Height Width Depth or Diameter  Sculpture: Height Width Depth or Diameter                                                                                                                      |
| See Picture For Memorials with multiple Sculptures, please record this information on a separate sheet of paper for each statue and attach to this form. Please describe the "pose" of each statue and any weapons/implements involved (in case your photos become separated from this form). Thank you! |
| Markings/Inscriptions (on stone-work / metal-work of monument, base, sculpture) Maker or Fabricator mark / name? If so, give name & location found CONRADES                                                                                                                                              |
| The "Dedication Text" is formed: cut into material _X raised up from material face                                                                                                                                                                                                                       |
| Record the text (indicate any separation if on different sides) Please use additional sheet if necessary.                                                                                                                                                                                                |
|                                                                                                                                                                                                                                                                                                          |
|                                                                                                                                                                                                                                                                                                          |
|                                                                                                                                                                                                                                                                                                          |
| Environmental Setting (The general vicinity and immediate locale surrounding a memorial can play a major role in its overall condition.)  Type of Location                                                                                                                                               |
| Cemetery Park Plaza/Courtyard  X "Town Square" Post Office School  Municipal Building State Capitol Other:  Courthouse College Campus  Traffic Circle Library                                                                                                                                            |