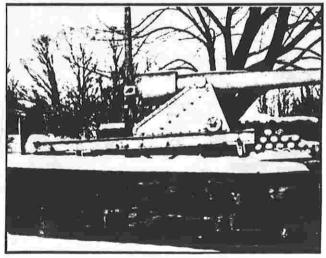

traca, NY
Briv. Gen. William Glenny
only person to go to war from Ithaca
and come back a General.
Photo by: Danny Wheeler

Trumansburg, NY 1866 Seige Gun Rebuilt by Sydney Camp #41 Photo by: Sydney Camp #41