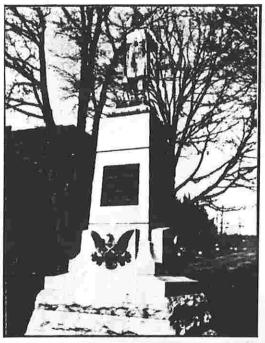

Kings Ferry, NY
Rebuilt by: Sydney Camp # 41
Sons of Union Veterans
of Ithaca, NY in 1990

Total number of soldiers from N.Y. State who served in the Union Army 503,765 which is 1 of 91 or 20.68% of male population in the state