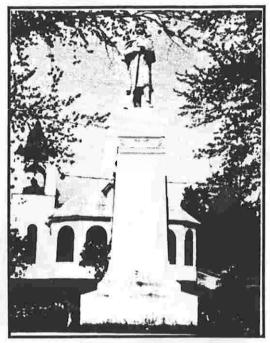

front

Washington Park - Albany, NY
In commemoration of men of Albany who gave their lives to save the Union
Dedicated by Veterans of the Civil War
Photo by: Douglas E. Smith