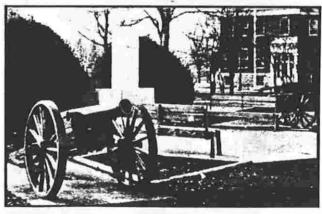

traca, NY
Briv. Gen. William Glenny
only person to go to war from Ithaca
and come back a General.
Photo by: Danny Wheeler

Trumansburg, NY 1866 Seige Gun Rebuilt by Sydney Camp #41 Photo by: Sydney Camp #41