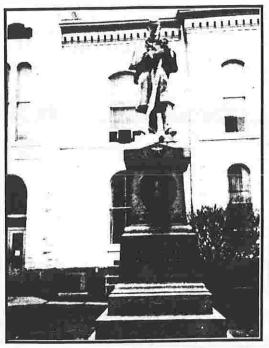

#### Genesee County

Batavia, NY Statue of Gen. Upton Photo by: Jerry Orton

LeRoy, NY Next to High School, Rt. 5

Mt. Rest Cemetery - Bergen, NY Photo by: Wanda MacVean