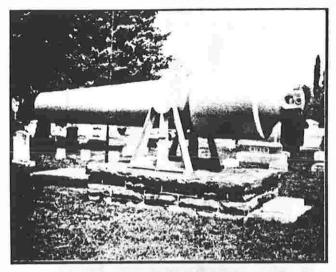

traca, NY
Briv. Gen. William Glenny
only person to go to war from Ithaca
and come back a General.
Photo by: Danny Wheeler

Trumansburg, NY 1866 Seige Gun Rebuilt by Sydney Camp #41 Photo by: Sydney Camp #41