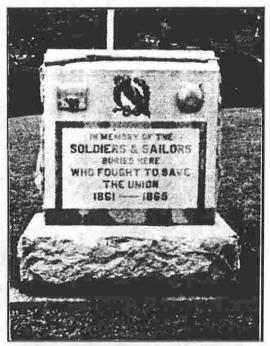

Kings Ferry, NY
Rebuilt by: Sydney Camp # 41
Sons of Union Veterans
of Ithaca, NY in 1990

Total number of soldiers from N.Y. State who served in the Union Army 503,765 which is 1 of 91 or 20.68% of male population in the state