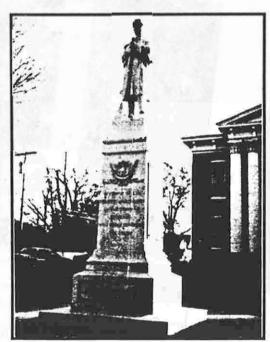

## Albany County

Albany Rural Cemetery Menands, NY General Von Steinwhar Photo by: Loraine Orton

N.Y. S. Capital - Albany, NY Philip Sheridan Photo by: Jerry Orton

Cohoes, NY

Albany Rural Cemetary
Menands, NY
Brig. General Roberts B. Stone
Photo by: Joe LaRue