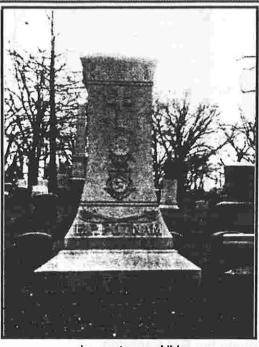

#### Chautauqua County

Westfield, NY - Dedicated to the memory of: Major Fred C Barger and to his Comrades from Westfield

Jamestown, NY Grave of Edgar P. Putnam Medal of Honor winner