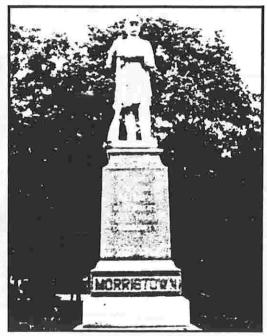

Morristown, NY Photo by: Jerry Orton

Morristown, NY
A TRIBUTE TO OUR NATION'S
DEFENDERS BY THIS COMMUNITY
Photo by: Marge Bennett

During the Golden Years the Grand Army was a most potent force. Every President from Grant to McKinley was a member.