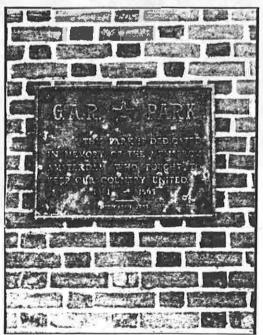

### Montgomery County

Amsterdam, NY Photo by: Jerry Orton

G.A.R. Park Amsterdam, NY Plaque on wall by City Playround, next to City Hall Photo by... Jerry Orton

Amsterdam, NY Photo by Russell Tallman

Fonda, NY
Memorial to 115th & 153rd NYSU
Next to old County Court House
Photo by: Russell Taliman