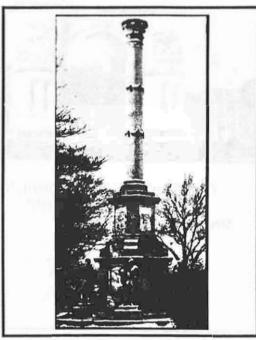

#### Bronx County

Deposit, NY Gettysburg, Vicksburg, Antietam, Fairoaks Photo by: Earl Howell

Adm. Farragot Memorial Column