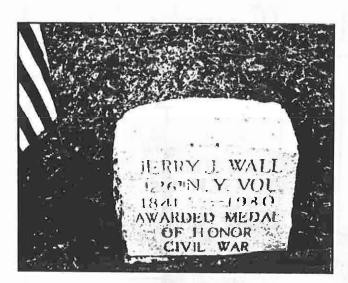

#### Livingston County

Avon, NY Photo by: Earl Howell

Caladonia, NY Photo by: Jerry Orton

Dansville, NY Photo by: June McKibbon

Dansville, NY Photo by: June McKibbon

Dansville, NY
Grave of Jerry F. Wall
126th NY Vol.
Awarded Medal of Honor - Civil War
Photo by: June McKibbon