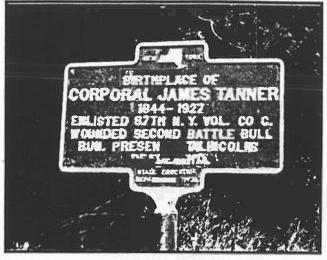

### Schuyler Co.

Richmondville, NY Sign is just outside of west side of village on
Rt. 7. Corporal Tanner was NY Dept. Cmdr. GAR
1876-1877 & Cmdr. in Chief 1905-1906 - buried in
Arlington Cemetery - Received Medal of Honor