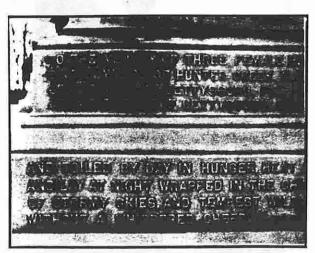

#### Jefferson County

Oakwood Cemetery - Theresa, NY tombstone of John Seymour Photo by: Jerry Oton

Oakwood Cemetery - Theresa, NY part of inscription of Civil War on P.O.W. Memorial Photo by: Lorraine Orton

Oakwood Cemetery - Theresa, NY Memorial to August Kissel 6/18/1842 - 3/28/1923 Photo by: Jerry Orton

Oakwood Cemetery - Theresa, NY Memorial to P.O.W.'s Photo by: Lorraine Orton

Theresa, NY
In center of Village
Erected by Howland Circle & Citizens
Photo by: Lorraine Orton