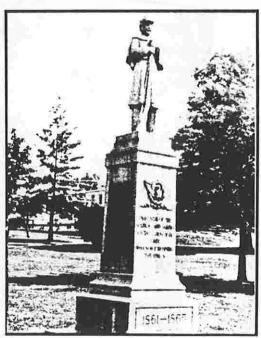

Kings Ferry, NY
Rebuilt by: Sydney Camp # 41
Sons of Union Veterans
of Ithaca, NY in 1990

Total number of soldiers from N.Y. State who served in the Union Army 503,765 which is 1 of 91 or 20.68% of male population in the state