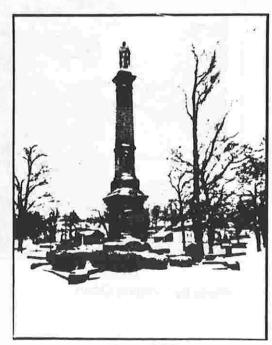

## Albany County

Albany Rural Cemetery Menands, NY General Von Steinwhar Photo by: Loraine Orton

N.Y. S. Capital - Albany, NY Philip Sheridan Photo by: Jerry Orton

Cohoes, NY

Albany Rural Cemetary
Menands, NY
Brig. General Roberts B. Stone
Photo by: Joe LaRue