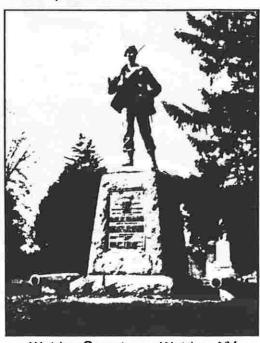

Kings Ferry, NY
Rebuilt by: Sydney Camp # 41
Sons of Union Veterans
of Ithaca, NY in 1990

Total number of soldiers from N.Y. State who served in the Union Army 503,765 which is 1 of 91 or 20.68% of male population in the state