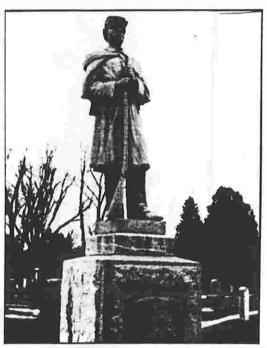

## Albany County

Albany Rural Cemetery Menands, NY General Von Steinwhar Photo by: Loraine Orton

N.Y. S. Capital - Albany, NY Philip Sheridan Photo by: Jerry Orton

Cohoes, NY

Albany Rural Cemetary
Menands, NY
Brig. General Roberts B. Stone
Photo by: Joe LaRue