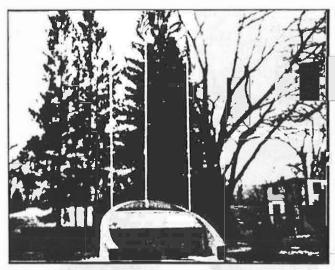

Port Jervis, NY
To the memory of the men of
Deerpark
Erected by Dianna Farnum
Photo by: Warren McFarland

United States Military Academy
West Point, NY
The Battle Monument
Names of 2,230 men are inscribed on
the monument. The plaque and other
bronze decorations were from fifty
bronze guns (captured from the Confederates) donated by Congress. The
column is the tallest piece of turned
marble in the world.
Photo by: Warren McFarland