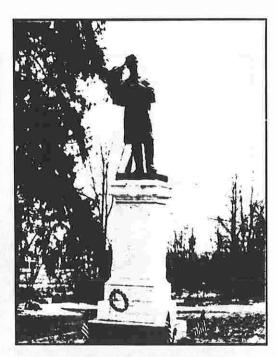

#### Chautauqua County

Westfield, NY - Dedicated to the memory of: Major Fred C Barger and to his Comrades from Westfield

Jamestown, NY Grave of Edgar P. Putnam Medal of Honor winner