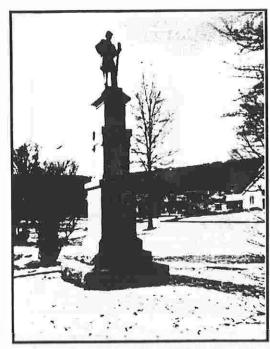

## Albany County

Albany Rural Cemetery Menands, NY General Von Steinwhar Photo by: Loraine Orton

N.Y. S. Capital - Albany, NY Philip Sheridan Photo by: Jerry Orton

Cohoes, NY

Albany Rural Cemetary
Menands, NY
Brig. General Roberts B. Stone
Photo by: Joe LaRue