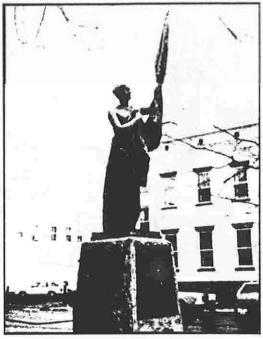

# **Orange** County

On Veterans Way - Cornwall, NY Erected by the citizens, July 4, 1904 Photo by: Warren McFarland

Warwick Cemetery
To the Unreturned
Photo by: Warren McFarland

Goshen, NY-The Standard Bearer Erected by: Hon. T.W. Bradley in memory of his comrades of the 124th. Photo by: Warren McFarland