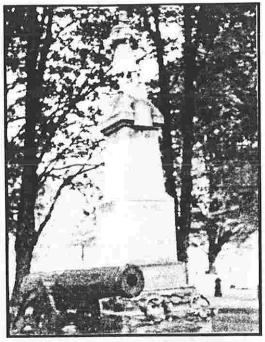

traca, NY
Briv. Gen. William Glenny
only person to go to war from Ithaca
and come back a General.
Photo by: Danny Wheeler

Trumansburg, NY 1866 Seige Gun Rebuilt by Sydney Camp #41 Photo by: Sydney Camp #41