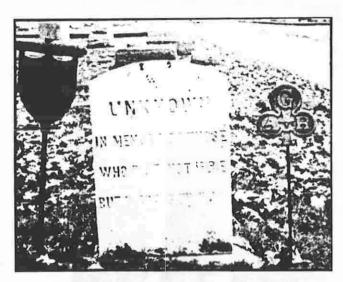

Traffic Circle - Hudson Falls, NY Dedicated June 30, 1887

Greenwich, NY AM Cook G.A.R. Post #326 Photo by: Lorraine Orton

Union Cemetery - Hudson Falls
Stands to one side of the grave stone
in memory of those who rest in
graves unknown
Photo by: Lorraine Orton

Union Cemetery - Hudson Falls, NY
Grave stone - UNKNOWN
IN MEMORY OF THOSE WHO REST
NOT HERE BUT IN GRAVES UNKNOWN
Photo by: Lorraine Orton

Union Cemetery - Hudson Falls
Stands to other side of the grave
stone in memory of those who rest in
graves unknown
Photo by: Lorraine Orton