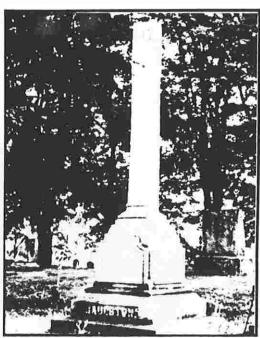

#### Chautauqua County

Westfield, NY - Dedicated to the memory of: Major Fred C Barger and to his Comrades from Westfield

Jamestown, NY Grave of Edgar P. Putnam Medal of Honor winner