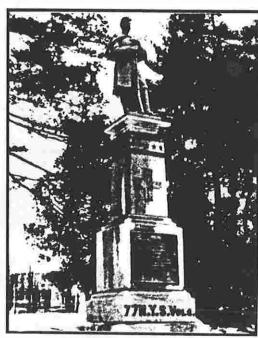

# Saratoga County

Schuylerville, NY

Corinth, NY
In front of Village Hall
This statue has been moved twice
Photo by: Corinth Historical Society

Saratoga Springs, NY Memorial to the 77th N.Y.S.U. Photo by: Allison Schoonover