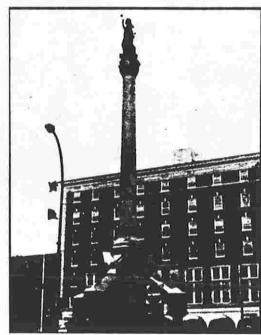

#### Bronx County

Deposit, NY Gettysburg, Vicksburg, Antietam, Fairoaks Photo by: Earl Howell

Adm. Farragot Memorial Column