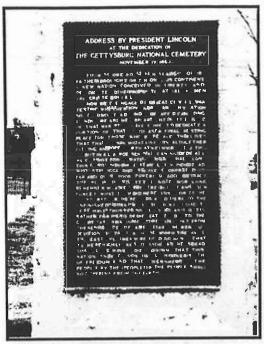

Woodlawn National Cemetery Elmira, NY Lincoln's Gettysburg Address Photo by: E.R.VanEtten

Lake St., Elmira, NY 107th NY State Vol. Monument Photo by: E.R. Vanetten

Woodlawn National Cemetery Elmira, NY Confederate Monument to the men who died at the Elmira Prison Camp. Placed there by the Daughters of the Confederacy Photo by: E.R. VanEtten