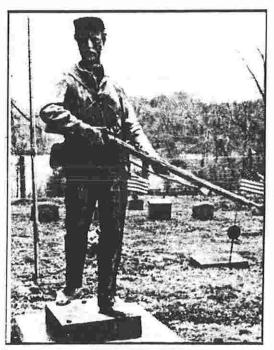

traca, NY
Briv. Gen. William Glenny
only person to go to war from Ithaca
and come back a General.
Photo by: Danny Wheeler

Trumansburg, NY 1866 Seige Gun Rebuilt by Sydney Camp #41 Photo by: Sydney Camp #41