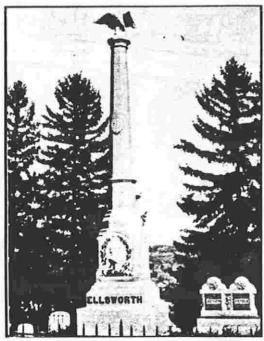

Waterford, NY
A gift of Charles Kavanaugh
to his hometown
Photo by: Kyle Schoonover

Grave of Elmer Ellsworth Mechanicsville, NY Photo by: Jerry Orton

Saratoga Springs, NY
Inscription: NOT FOR THEMSELVES
BUT FOR THEIR COUNTRY
Photo by: Lorraine Wescott