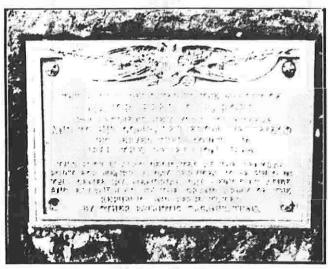

front

Washington Park - Albany, NY
In commemoration of men of Albany who gave their lives to save the Union
Dedicated by Veterans of the Civil War
Photo by: Douglas E. Smith