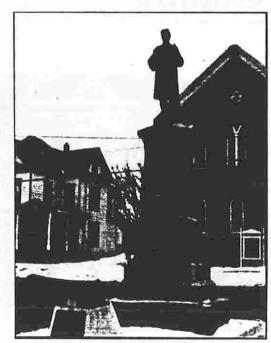

#### **Fulton County**

Northville, NY Adirondack Mts. Photo by: Jerry Orton

Johnston, NY
Soldiers & Sailors
Revolutionary Minuteman on top,
Spanish American on right,
Civil War on left
Photo by: Jerry Orton