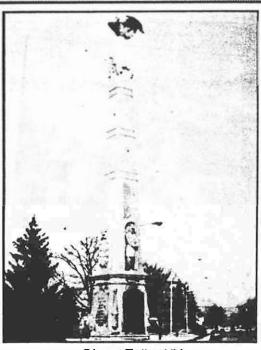

Port Jervis, NY
To the memory of the men of
Deerpark
Erected by Dianna Farnum
Photo by: Warren McFarland

United States Military Academy
West Point, NY
The Battle Monument
Names of 2,230 men are inscribed on
the monument. The plaque and other
bronze decorations were from fifty
bronze guns (captured from the Confederates) donated by Congress. The
column is the tallest piece of turned
marble in the world.
Photo by: Warren McFarland