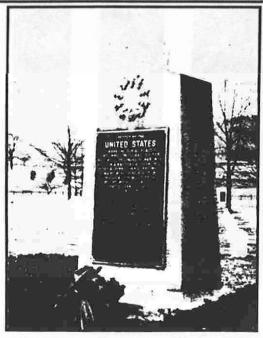

Woodlawn National Cemetery Elmira, NY Lincoln's Gettysburg Address Photo by: E.R.VanEtten

Lake St., Elmira, NY 107th NY State Vol. Monument Photo by: E.R. Vanetten

Woodlawn National Cemetery Elmira, NY Confederate Monument to the men who died at the Elmira Prison Camp. Placed there by the Daughters of the Confederacy Photo by: E.R. VanEtten