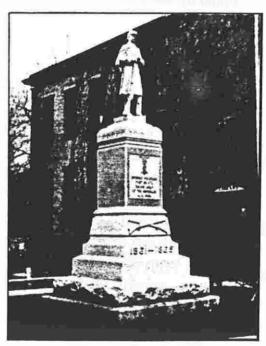

## Albany County

Albany Rural Cemetery Menands, NY General Von Steinwhar Photo by: Loraine Orton

N.Y. S. Capital - Albany, NY Philip Sheridan Photo by: Jerry Orton

Cohoes, NY

Albany Rural Cemetary
Menands, NY
Brig. General Roberts B. Stone
Photo by: Joe LaRue