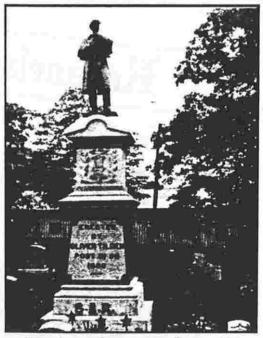

Calvary Cemetery Veterans Park - Civil War Complex Photo by: Arthur Kirmiss

Greenwood Cemetery Commemorates Capt. Oliver Tilden Photo by: Comdr. Bob Eck

Grant Square - Brooklyn, NY Equestrian Statue of General Grant Photoby: Chaplain Rev. Father John O'Halloran