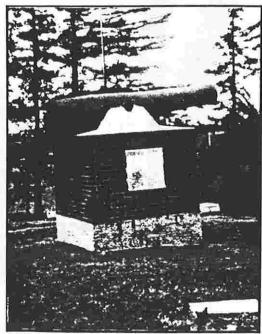

traca, NY
Briv. Gen. William Glenny
only person to go to war from Ithaca
and come back a General.
Photo by: Danny Wheeler

Trumansburg, NY 1866 Seige Gun Rebuilt by Sydney Camp #41 Photo by: Sydney Camp #41