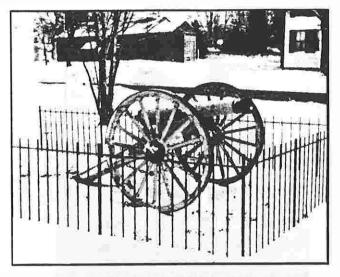

traca, NY
Briv. Gen. William Glenny
only person to go to war from Ithaca
and come back a General.
Photo by: Danny Wheeler

Trumansburg, NY 1866 Seige Gun Rebuilt by Sydney Camp #41 Photo by: Sydney Camp #41