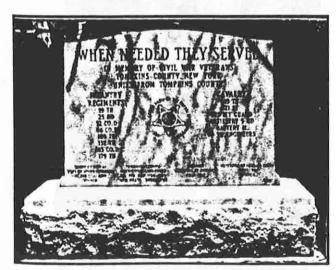

### Tompkins County

Village Cemetery - Groton, NY Photo by: Jerry Orton

Trumansburg, NY
Front of American Legion
Photo by: Jerry Orton

City Cemetery - Ithaca, NY
Built in 1887 by Sydney Post #41
Rebuilt in 1987 by Danny Wheeler,
this was the start of Sydney Camp
#41 in rebuilding membership
Photo by: Sydney Camp #41