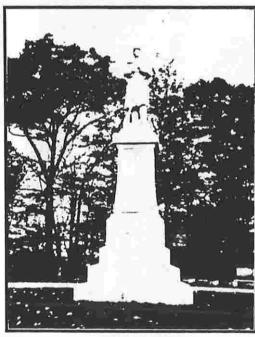

front

Washington Park - Albany, NY
In commemoration of men of Albany who gave their lives to save the Union
Dedicated by Veterans of the Civil War
Photo by: Douglas E. Smith