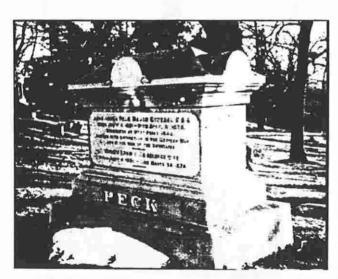

Oakside Morningside Cemetery Syracuse, NY Memorial by Root G.A.R. Post #151 Photo by: Greg Steno

Oakwood Cemetery - Syracuse, NY Maj. Gen. Peck Photo by: Joe LaRue

Woodlawn Cemetery - Syracuse, NY Grave of General Sniper Photo by: Cliff & Bonnie Canfield