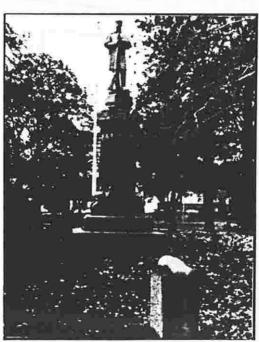

## Monroe County

To soldiers who died in Andersonville buried at Mumford, NY Photo by: Danny Wheeler

G.A.R. Plot in Holy Sepluchre Cemetery Photo by: Joseph Rippey

Washington Square - Rochester, NY Photo by: Joseph Rippey

Mt. Hope Cemetery - G.A.R. Plot Photo by: Joseph Rippey