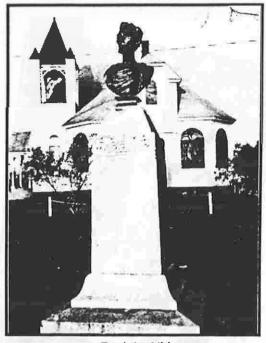

front

Washington Park - Albany, NY
In commemoration of men of Albany who gave their lives to save the Union
Dedicated by Veterans of the Civil War
Photo by: Douglas E. Smith