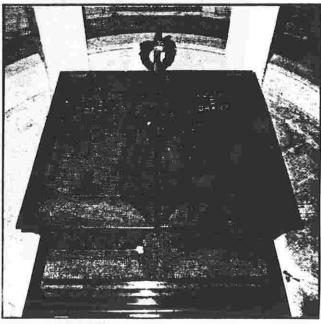

# Queens County

Riverside Dr., Manhattan, NY - General Grant National Memorial

Looking down into the circular crypt within, one sees the pair of sarcophagi that hold the remains of Ulysses S. Grant (1822-1885) and his wife Julia Dent Grant (1826-1902). Made of Wisconsin Red Granite, each sarcophagus weighs eight and a half tons. After twelve years in a nearby temporary vault, Ulysses S. Grant's remains were transferred to the sarcophagus on the left just before the dedication of the building in 1897. Mrs Grant's wish to lie beside her husband in death was fulfilled after her passing in 1902.