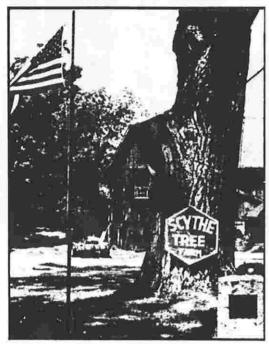

## Seneca County

Village of Waterloo
Soldier who went to war left Scythe in
tree saying he would be back, he
never returned.
Photo by: Judy Shadman

Seneca Falls
East side of Village
Photo by: Bill Excell