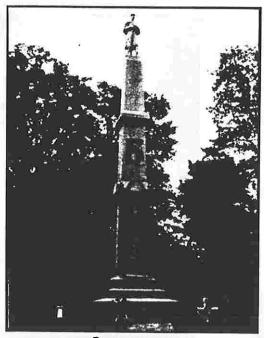

#### Kings County

Green-Wood Cemetery - Brooklyn NY Union Volunteers Monument Photo by: Arthur Kirmiss

Salem Fields Cemetery
Cypress Hills, NY
Dedicated to the Soldiers of the
Hebrew Faith
Photo by: Arthur Kirmiss