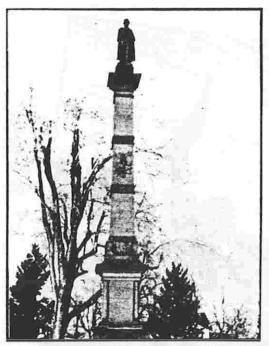

#### Bronx County

Deposit, NY Gettysburg, Vicksburg, Antietam, Fairoaks Photo by: Earl Howell

Adm. Farragot Memorial Column