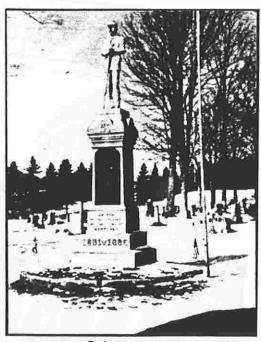

### Tompkins County

Village Cemetery - Groton, NY Photo by: Jerry Orton

Trumansburg, NY
Front of American Legion
Photo by: Jerry Orton

City Cemetery - Ithaca, NY
Built in 1887 by Sydney Post #41
Rebuilt in 1987 by Danny Wheeler,
this was the start of Sydney Camp
#41 in rebuilding membership
Photo by: Sydney Camp #41