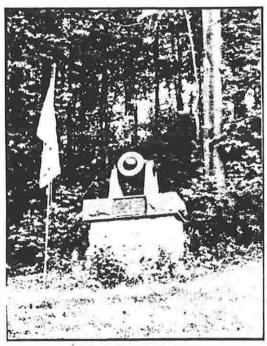

traca, NY
Briv. Gen. William Glenny
only person to go to war from Ithaca
and come back a General.
Photo by: Danny Wheeler

Trumansburg, NY 1866 Seige Gun Rebuilt by Sydney Camp #41 Photo by: Sydney Camp #41