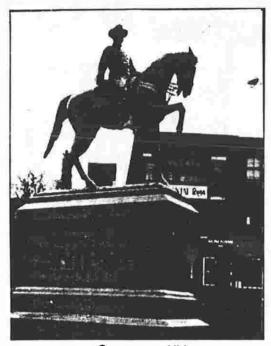

Calvary Cemetery Veterans Park - Civil War Complex Photo by: Arthur Kirmiss

Greenwood Cemetery Commemorates Capt. Oliver Tilden Photo by: Comdr. Bob Eck

Grant Square - Brooklyn, NY Equestrian Statue of General Grant Photoby: Chaplain Rev. Father John O'Halloran