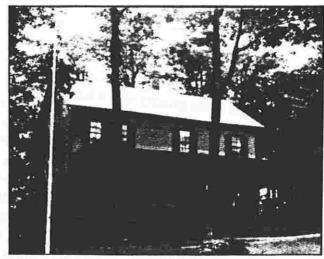

Belfast, NY Photo by: Craig Braach

G.A.R. Hall - Friendship, NY Located in Island Park originally a Baptist Church built in 1880 Photo by: Virginia Ritten