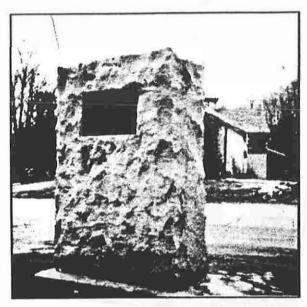

Kings Ferry, NY
Rebuilt by: Sydney Camp # 41
Sons of Union Veterans
of Ithaca, NY in 1990

Total number of soldiers from N.Y. State who served in the Union Army 503,765 which is 1 of 91 or 20.68% of male population in the state