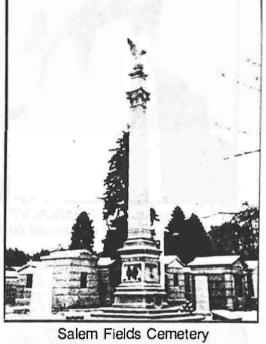

#### Kings County

Green-Wood Cemetery - Brooklyn NY Union Volunteers Monument Photo by: Arthur Kirmiss

Salem Fields Cemetery
Cypress Hills, NY
Dedicated to the Soldiers of the
Hebrew Faith
Photo by: Arthur Kirmiss