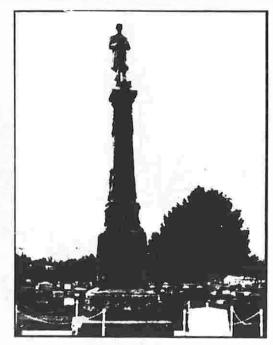

Port Jervis, NY
To the memory of the men of
Deerpark
Erected by Dianna Farnum
Photo by: Warren McFarland

United States Military Academy
West Point, NY
The Battle Monument
Names of 2,230 men are inscribed on
the monument. The plaque and other
bronze decorations were from fifty
bronze guns (captured from the Confederates) donated by Congress. The
column is the tallest piece of turned
marble in the world.
Photo by: Warren McFarland