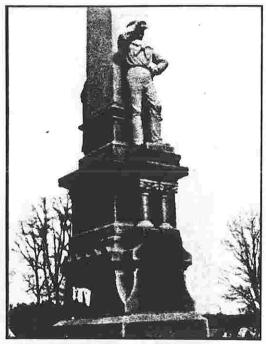

Port Jervis, NY
To the memory of the men of
Deerpark
Erected by Dianna Farnum
Photo by: Warren McFarland

United States Military Academy
West Point, NY
The Battle Monument
Names of 2,230 men are inscribed on
the monument. The plaque and other
bronze decorations were from fifty
bronze guns (captured from the Confederates) donated by Congress. The
column is the tallest piece of turned
marble in the world.
Photo by: Warren McFarland