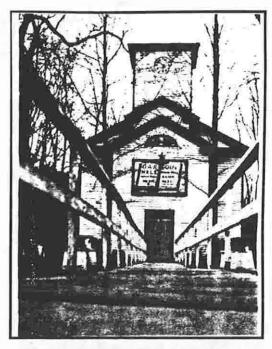

Belfast, NY Photo by: Craig Braach

G.A.R. Hall - Friendship, NY Located in Island Park originally a Baptist Church built in 1880 Photo by: Virginia Ritten