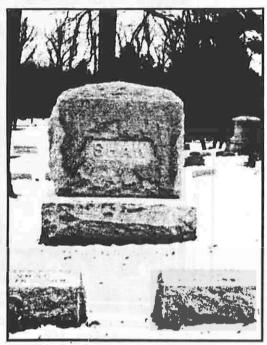

Theresa, NY
Plaque under Civil War
By G.A.R. Post # 306
George W. Flower 1922
Photo by: Lorraine Orton

Brookside Cemetery - Watertown, NY Grave of Albert Shaw & Wife Photo by: Maruice Herron

Watertown Cemetery Joe Spratt Post# 323 G.A.R. Photo by: Jerry Orton