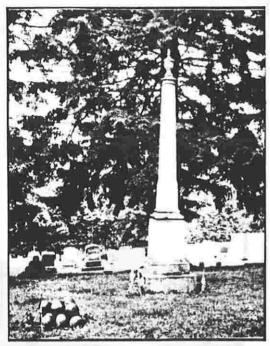

Kings Ferry, NY
Rebuilt by: Sydney Camp # 41
Sons of Union Veterans
of Ithaca, NY in 1990

Total number of soldiers from N.Y. State who served in the Union Army 503,765 which is 1 of 91 or 20.68% of male population in the state