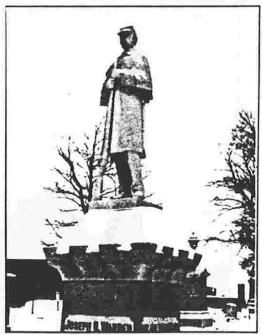

front

Washington Park - Albany, NY
In commemoration of men of Albany who gave their lives to save the Union
Dedicated by Veterans of the Civil War
Photo by: Douglas E. Smith