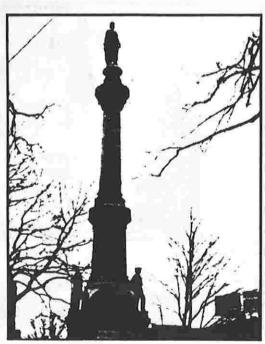

Port Jervis, NY
To the memory of the men of
Deerpark
Erected by Dianna Farnum
Photo by: Warren McFarland

United States Military Academy
West Point, NY
The Battle Monument
Names of 2,230 men are inscribed on
the monument. The plaque and other
bronze decorations were from fifty
bronze guns (captured from the Confederates) donated by Congress. The
column is the tallest piece of turned
marble in the world.
Photo by: Warren McFarland