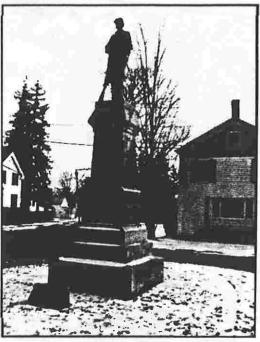

Kings Ferry, NY
Rebuilt by: Sydney Camp # 41
Sons of Union Veterans
of Ithaca, NY in 1990

Total number of soldiers from N.Y. State who served in the Union Army 503,765 which is 1 of 91 or 20.68% of male population in the state