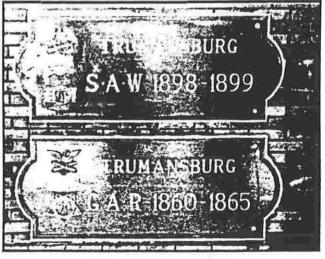

traca, NY
Briv. Gen. William Glenny
only person to go to war from Ithaca
and come back a General.
Photo by: Danny Wheeler

Trumansburg, NY 1866 Seige Gun Rebuilt by Sydney Camp #41 Photo by: Sydney Camp #41