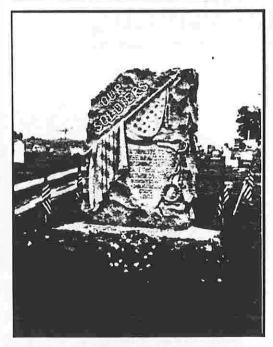

#### Bronx County

Deposit, NY Gettysburg, Vicksburg, Antietam, Fairoaks Photo by: Earl Howell

Adm. Farragot Memorial Column