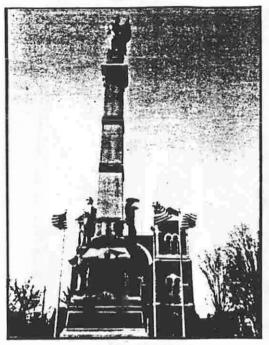

Port Jervis, NY
To the memory of the men of
Deerpark
Erected by Dianna Farnum
Photo by: Warren McFarland

United States Military Academy
West Point, NY
The Battle Monument
Names of 2,230 men are inscribed on
the monument. The plaque and other
bronze decorations were from fifty
bronze guns (captured from the Confederates) donated by Congress. The
column is the tallest piece of turned
marble in the world.
Photo by: Warren McFarland