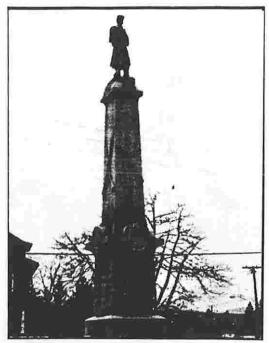

# **Orange** County

On Veterans Way - Cornwall, NY Erected by the citizens, July 4, 1904 Photo by: Warren McFarland

Warwick Cemetery
To the Unreturned
Photo by: Warren McFarland

Goshen, NY-The Standard Bearer Erected by: Hon. T.W. Bradley in memory of his comrades of the 124th. Photo by: Warren McFarland