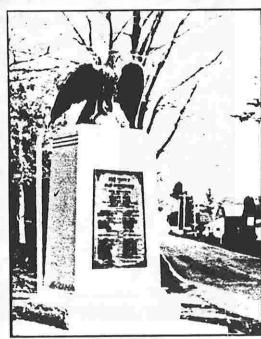

front

Washington Park - Albany, NY
In commemoration of men of Albany who gave their lives to save the Union
Dedicated by Veterans of the Civil War
Photo by: Douglas E. Smith