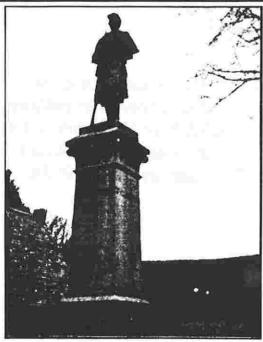

## Albany County

Albany Rural Cemetery Menands, NY General Von Steinwhar Photo by: Loraine Orton

N.Y. S. Capital - Albany, NY Philip Sheridan Photo by: Jerry Orton

Cohoes, NY

Albany Rural Cemetary
Menands, NY
Brig. General Roberts B. Stone
Photo by: Joe LaRue