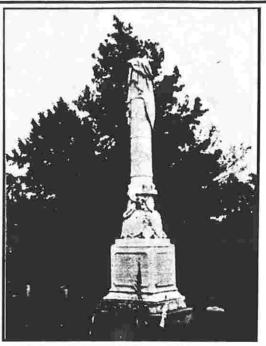

Kings Ferry, NY
Rebuilt by: Sydney Camp # 41
Sons of Union Veterans
of Ithaca, NY in 1990

Total number of soldiers from N.Y. State who served in the Union Army 503,765 which is 1 of 91 or 20.68% of male population in the state