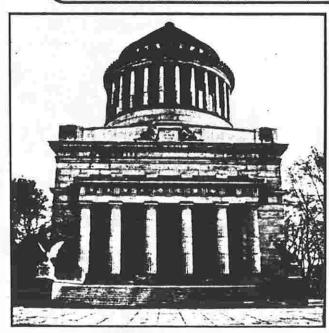

# Queens County

Riverside Dr., Manhattan, NY - General Grant National Memorial

Looking down into the circular crypt within, one sees the pair of sarcophagi that hold the remains of Ulysses S. Grant (1822-1885) and his wife Julia Dent Grant (1826-1902). Made of Wisconsin Red Granite, each sarcophagus weighs eight and a half tons. After twelve years in a nearby temporary vault, Ulysses S. Grant's remains were transferred to the sarcophagus on the left just before the dedication of the building in 1897. Mrs Grant's wish to lie beside her husband in death was fulfilled after her passing in 1902.