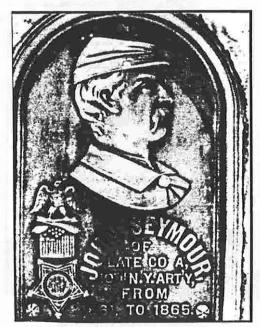

#### Jefferson County

Oakwood Cemetery - Theresa, NY tombstone of John Seymour Photo by: Jerry Oton

Oakwood Cemetery - Theresa, NY part of inscription of Civil War on P.O.W. Memorial Photo by: Lorraine Orton