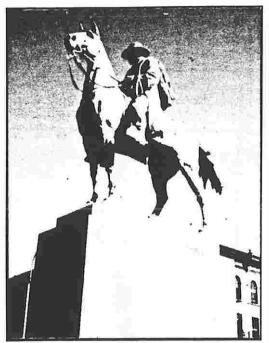

Calvary Cemetery Veterans Park - Civil War Complex Photo by: Arthur Kirmiss

Greenwood Cemetery Commemorates Capt. Oliver Tilden Photo by: Comdr. Bob Eck

Grant Square - Brooklyn, NY Equestrian Statue of General Grant Photoby: Chaplain Rev. Father John O'Halloran