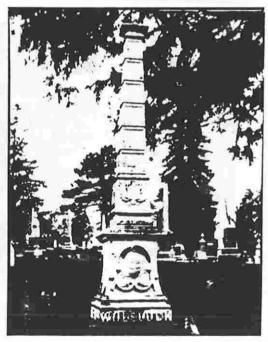

#### Belaware County

Walton, NY Photo by: Bob Gregory

Delhi, NY
Erected by the people of Deleware County
to the 144th Regement N.Y. Vol. Inf.
Photo by: Earl Howell