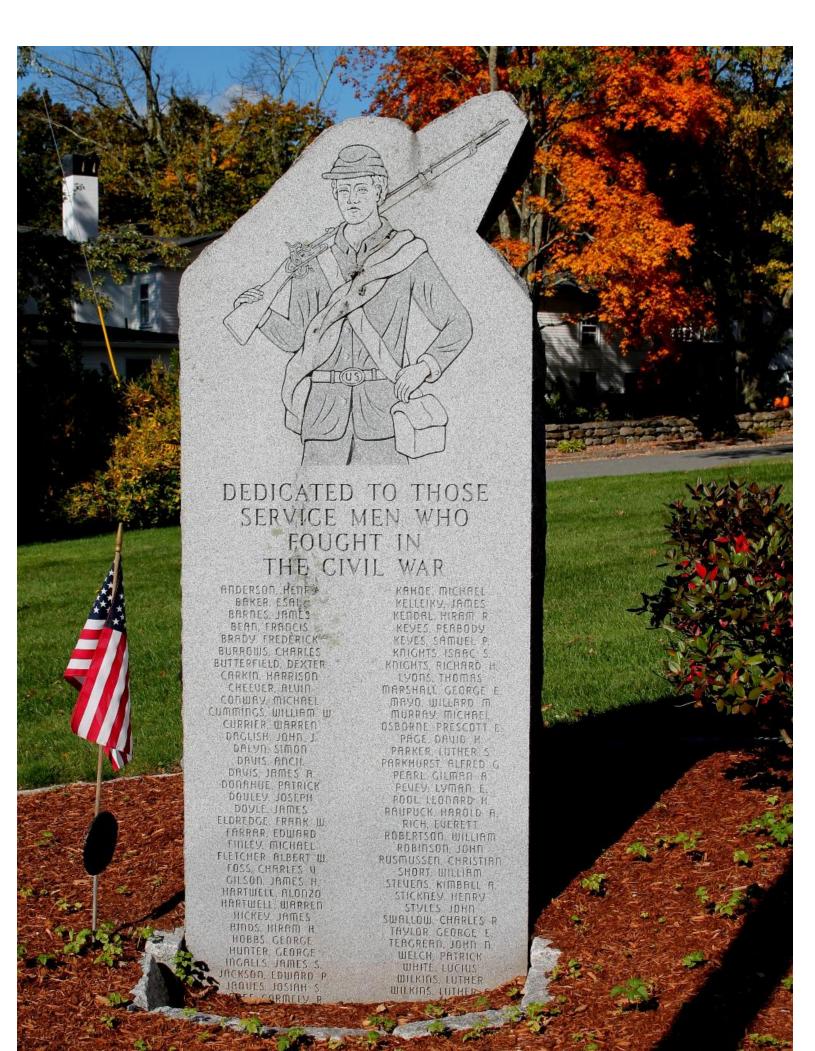

| Material of the Sculpture = Stone Concrete M If known, name specific material (color of granite, marble, etc.) granite the Sculpture is of metal, is it solid cast or "hollow?"                                                                                                                                                                                                                                                                                                                                              | 4/ble Ganita Buse Reliet sculpture                          |
|------------------------------------------------------------------------------------------------------------------------------------------------------------------------------------------------------------------------------------------------------------------------------------------------------------------------------------------------------------------------------------------------------------------------------------------------------------------------------------------------------------------------------|-------------------------------------------------------------|
| Material of Plaque or Historical Marker / Tablet =                                                                                                                                                                                                                                                                                                                                                                                                                                                                           |                                                             |
| Material of Cannon =BronzeIron - Consult known Or Markings on muzzle = Right Trunio Right Trunio Is inert ammunition a part of the Memorial? If so, description is a part of the Memorial? If so, description is a part of the Memorial? If so, description is a part of the Memorial? If so, description is a part of the Memorial? If so, description is a part of the Memorial? If so, description is a part of the Memorial? If so, description is a part of the Memorial? If so, description is a part of the Memorial? | n                                                           |
| Approximate Dimensions (indicate unit of measure) - taken f<br>Monument or Base: Height Width Depth<br>Sculpture: Height Width Depth                                                                                                                                                                                                                                                                                                                                                                                         | rom tallest / widest points<br>/ or Diameter<br>or Diameter |
| For Memorials with multiple Sculptures, please record this is sheet of paper for each statue and attach to this form. Plea each statue and any weapons/implements involved (in caseparated from this form). Thank you!                                                                                                                                                                                                                                                                                                       | se describe the "pose" of                                   |
| Markings/Inscriptions (on stone-work / metal-work of monum<br>Maker or Fabricator mark / name? If so, give name & location                                                                                                                                                                                                                                                                                                                                                                                                   |                                                             |
| The "Dedication Text" is formed: _x_ cut into material<br>face                                                                                                                                                                                                                                                                                                                                                                                                                                                               | _ raised up from material                                   |
| Record the text (indicate any separation if on different sides) Please use  Dedicated to those Service met who tought in the C                                                                                                                                                                                                                                                                                                                                                                                               | 2. [ [ [ [ [ [ [ [ [ [ [ [ [ [ [ [ [ [ [                    |
| 69 Names are listed                                                                                                                                                                                                                                                                                                                                                                                                                                                                                                          |                                                             |
|                                                                                                                                                                                                                                                                                                                                                                                                                                                                                                                              |                                                             |
|                                                                                                                                                                                                                                                                                                                                                                                                                                                                                                                              |                                                             |
|                                                                                                                                                                                                                                                                                                                                                                                                                                                                                                                              |                                                             |
| Environmental Setting (The general vicinity and immediate locale surrounding a memorial can play a major                                                                                                                                                                                                                                                                                                                                                                                                                     | or role in its overall condition.)                          |
| Type of Location  Cemetery Town Square" Municipal Building Courthouse Traffic Circle  Park Post Office Cotation College Campus Library                                                                                                                                                                                                                                                                                                                                                                                       | Plaza/Courtyard<br>School<br>Other:                         |