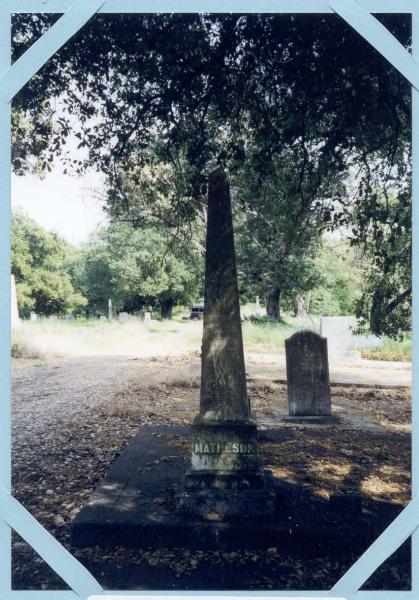

CA-Sonoma-Healdsburg-Oak Mound Cem.- 1862 Matheson Mon. SUVCW -- CIVIL WAR MEMORIAL ASSESSMENT FORM (CVM #61)

PAGE 2 OF 4

| Material of the Sculpture = Si If known, name specific material (color if the Sculpture is of metal, is it sol                                                                                                                                           | r of granite, marble, etc.) _                                                                                 |                                                                                                          |
|----------------------------------------------------------------------------------------------------------------------------------------------------------------------------------------------------------------------------------------------------------|---------------------------------------------------------------------------------------------------------------|----------------------------------------------------------------------------------------------------------|
| Material of Plaque or Historical Ma                                                                                                                                                                                                                      | arker / Tablet = N/A                                                                                          |                                                                                                          |
| Material of Cannon =Bronze _<br>Markings on muzzle =<br>Markings on Left Trunion_<br>Is inert ammunition a part of the M                                                                                                                                 | Right Tru                                                                                                     | nion                                                                                                     |
| Approximate Dimensions (indicate Monument or Base: Height 18" Sculpture: Bottom Height 8' Tapered to top  For Memorials with multiple Sculpture sheet of paper for each statue and each statue and any weapons/in separated from this form). Thank years | Width 36" Depth 24" Depth 8" 8" otures, please record this dattach to this form. Pemplements involved (in ou! | or Diameter or Diameter s information on a separate lease describe the "pose" or case your photos become |
| Markings/Inscriptions (on stone-<br>Maker or Fabricator mark / name?                                                                                                                                                                                     | -work / metal-work of n<br>If so, give name & loca                                                            | nonument, base, sculpture)<br>ition found <u>See below.</u>                                              |
| The "Dedication Text" is formed: X                                                                                                                                                                                                                       |                                                                                                               |                                                                                                          |
| Record the text (indicate any separation is South side of base block, "Mathe                                                                                                                                                                             | f on different sides) Please<br>soon" has cut away back                                                       | use aggmonar sneet it necessary.                                                                         |
| in the base material. North side of                                                                                                                                                                                                                      | of base block has cut in                                                                                      |                                                                                                          |
| "Erected by friends of Healdsburg                                                                                                                                                                                                                        | g and vacinity".                                                                                              |                                                                                                          |
| East and West sides of polished                                                                                                                                                                                                                          | base block blank.                                                                                             |                                                                                                          |
| A cement apron surrounds the m site.                                                                                                                                                                                                                     | onument and covers the                                                                                        | e grave                                                                                                  |
|                                                                                                                                                                                                                                                          |                                                                                                               |                                                                                                          |
| Environmental Setting                                                                                                                                                                                                                                    |                                                                                                               |                                                                                                          |
| (The general vicinity and immediate locale sur Type of Location                                                                                                                                                                                          | rrounding a memorial can play a r                                                                             | najor role in its overall condition.)                                                                    |
| X Cemetery "Town Square" Municipal Building Courthouse Traffic Circle                                                                                                                                                                                    | Park Post Office State Capitol College Campus Library                                                         | Plaza/Courtyard School Other:                                                                            |