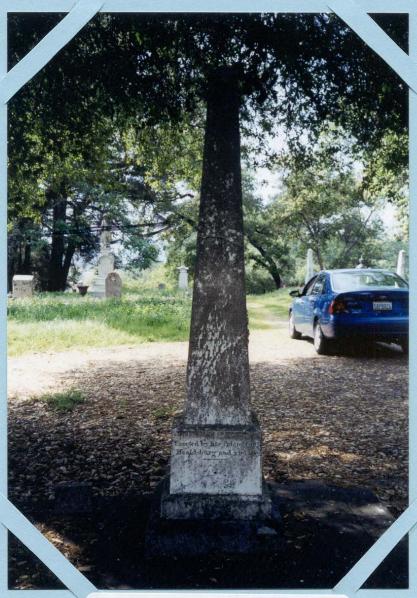

CA-Sonoma-Healdsburg-Oak Mound Cem.- 1862 Matheson Mon. SUVCW -- CIVIL WAR MEMORIAL ASSESSMENT FORM (CVM #61)

PAGE 2 OF 4

| Material of the Sculpture = Si If known, name specific material (color if the Sculpture is of metal, is it sol                                                                                                                                           | r of granite, marble, etc.) _                                                                                 |                                                                                                          |
|----------------------------------------------------------------------------------------------------------------------------------------------------------------------------------------------------------------------------------------------------------|---------------------------------------------------------------------------------------------------------------|----------------------------------------------------------------------------------------------------------|
| Material of Plaque or Historical Ma                                                                                                                                                                                                                      | arker / Tablet = N/A                                                                                          |                                                                                                          |
| Material of Cannon =Bronze _<br>Markings on muzzle =<br>Markings on Left Trunion_<br>Is inert ammunition a part of the M                                                                                                                                 | Right Tru                                                                                                     | nion                                                                                                     |
| Approximate Dimensions (indicate Monument or Base: Height 18" Sculpture: Bottom Height 8' Tapered to top  For Memorials with multiple Sculpture sheet of paper for each statue and each statue and any weapons/in separated from this form). Thank years | Width 36" Depth 24" Depth 8" 8" otures, please record this dattach to this form. Pemplements involved (in ou! | or Diameter or Diameter s information on a separate lease describe the "pose" or case your photos become |
| Markings/Inscriptions (on stone-<br>Maker or Fabricator mark / name?                                                                                                                                                                                     | -work / metal-work of n<br>If so, give name & loca                                                            | nonument, base, sculpture)<br>ition found <u>See below.</u>                                              |
| The "Dedication Text" is formed: X                                                                                                                                                                                                                       |                                                                                                               |                                                                                                          |
| Record the text (indicate any separation is South side of base block, "Mathe                                                                                                                                                                             | f on different sides) Please<br>soon" has cut away back                                                       | use aggmonar sneet it necessary.                                                                         |
| in the base material. North side of                                                                                                                                                                                                                      | of base block has cut in                                                                                      |                                                                                                          |
| "Erected by friends of Healdsburg                                                                                                                                                                                                                        | g and vacinity".                                                                                              |                                                                                                          |
| East and West sides of polished                                                                                                                                                                                                                          | base block blank.                                                                                             |                                                                                                          |
| A cement apron surrounds the m site.                                                                                                                                                                                                                     | onument and covers the                                                                                        | e grave                                                                                                  |
|                                                                                                                                                                                                                                                          |                                                                                                               |                                                                                                          |
| Environmental Setting                                                                                                                                                                                                                                    |                                                                                                               |                                                                                                          |
| (The general vicinity and immediate locale sur Type of Location                                                                                                                                                                                          | rrounding a memorial can play a r                                                                             | najor role in its overall condition.)                                                                    |
| X Cemetery "Town Square" Municipal Building Courthouse Traffic Circle                                                                                                                                                                                    | Park Post Office State Capitol College Campus Library                                                         | Plaza/Courtyard School Other:                                                                            |