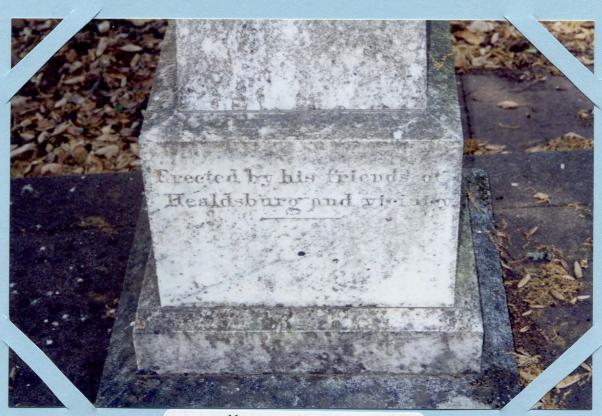

CA-Sonoma-Healdsburg-Oak Mound Cem.- 1862 Matheson Mon. SUVCW -- CIVIL WAR MEMORIAL ASSESSMENT FORM (CVM #61)

PAGE 2 OF 4

| Material of the Sculpture = Si If known, name specific material (color if the Sculpture is of metal, is it sol                                                                                                                                           | r of granite, marble, etc.) _                                                                                 |                                                                                                          |
|----------------------------------------------------------------------------------------------------------------------------------------------------------------------------------------------------------------------------------------------------------|---------------------------------------------------------------------------------------------------------------|----------------------------------------------------------------------------------------------------------|
| Material of Plaque or Historical Ma                                                                                                                                                                                                                      | arker / Tablet = N/A                                                                                          |                                                                                                          |
| Material of Cannon =Bronze _<br>Markings on muzzle =<br>Markings on Left Trunion_<br>Is inert ammunition a part of the M                                                                                                                                 | Right Tru                                                                                                     | nion                                                                                                     |
| Approximate Dimensions (indicate Monument or Base: Height 18" Sculpture: Bottom Height 8' Tapered to top  For Memorials with multiple Sculpture sheet of paper for each statue and each statue and any weapons/in separated from this form). Thank years | Width 36" Depth 24" Depth 8" 8" otures, please record this dattach to this form. Pemplements involved (in ou! | or Diameter or Diameter s information on a separate lease describe the "pose" or case your photos become |
| Markings/Inscriptions (on stone-<br>Maker or Fabricator mark / name?                                                                                                                                                                                     | -work / metal-work of n<br>If so, give name & loca                                                            | nonument, base, sculpture)<br>ition found <u>See below.</u>                                              |
| The "Dedication Text" is formed: X                                                                                                                                                                                                                       |                                                                                                               |                                                                                                          |
| Record the text (indicate any separation is South side of base block, "Mathe                                                                                                                                                                             | f on different sides) Please<br>soon" has cut away back                                                       | use aggmonar sneet it necessary.                                                                         |
| in the base material. North side of                                                                                                                                                                                                                      | of base block has cut in                                                                                      |                                                                                                          |
| "Erected by friends of Healdsburg                                                                                                                                                                                                                        | g and vacinity".                                                                                              |                                                                                                          |
| East and West sides of polished                                                                                                                                                                                                                          | base block blank.                                                                                             |                                                                                                          |
| A cement apron surrounds the m site.                                                                                                                                                                                                                     | onument and covers the                                                                                        | e grave                                                                                                  |
|                                                                                                                                                                                                                                                          |                                                                                                               |                                                                                                          |
| Environmental Setting                                                                                                                                                                                                                                    |                                                                                                               |                                                                                                          |
| (The general vicinity and immediate locale sur Type of Location                                                                                                                                                                                          | rrounding a memorial can play a r                                                                             | najor role in its overall condition.)                                                                    |
| X Cemetery "Town Square" Municipal Building Courthouse Traffic Circle                                                                                                                                                                                    | Park Post Office State Capitol College Campus Library                                                         | Plaza/Courtyard School Other:                                                                            |