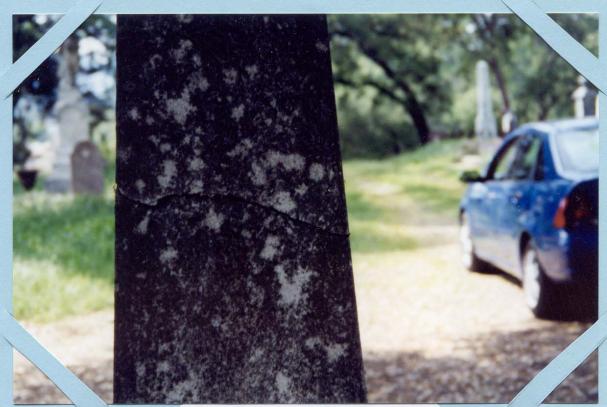

CA-Sonoma-Healdsburg-Oak Mound Cem.- 1862 Matheson Mon. SUVCW -- CIVIL WAR MEMORIAL ASSESSMENT FORM (CVM #61)

PAGE 2 OF 4

| Material of the Sculpture = Si If known, name specific material (color if the Sculpture is of metal, is it sol                                                                                                                                           | r of granite, marble, etc.) _                                                                                 |                                                                                                          |
|----------------------------------------------------------------------------------------------------------------------------------------------------------------------------------------------------------------------------------------------------------|---------------------------------------------------------------------------------------------------------------|----------------------------------------------------------------------------------------------------------|
| Material of Plaque or Historical Ma                                                                                                                                                                                                                      | arker / Tablet = N/A                                                                                          |                                                                                                          |
| Material of Cannon =Bronze _<br>Markings on muzzle =<br>Markings on Left Trunion_<br>Is inert ammunition a part of the M                                                                                                                                 | Right Tru                                                                                                     | nion                                                                                                     |
| Approximate Dimensions (indicate Monument or Base: Height 18" Sculpture: Bottom Height 8' Tapered to top  For Memorials with multiple Sculpture sheet of paper for each statue and each statue and any weapons/in separated from this form). Thank years | Width 36" Depth 24" Depth 8" 8" otures, please record this dattach to this form. Pemplements involved (in ou! | or Diameter or Diameter s information on a separate lease describe the "pose" or case your photos become |
| Markings/Inscriptions (on stone-<br>Maker or Fabricator mark / name?                                                                                                                                                                                     | -work / metal-work of n<br>If so, give name & loca                                                            | nonument, base, sculpture)<br>ition found <u>See below.</u>                                              |
| The "Dedication Text" is formed: X                                                                                                                                                                                                                       |                                                                                                               |                                                                                                          |
| Record the text (indicate any separation is South side of base block, "Mathe                                                                                                                                                                             | f on different sides) Please<br>soon" has cut away back                                                       | use aggmonar sneet it necessary.                                                                         |
| in the base material. North side of                                                                                                                                                                                                                      | of base block has cut in                                                                                      |                                                                                                          |
| "Erected by friends of Healdsburg                                                                                                                                                                                                                        | g and vacinity".                                                                                              |                                                                                                          |
| East and West sides of polished                                                                                                                                                                                                                          | base block blank.                                                                                             |                                                                                                          |
| A cement apron surrounds the m site.                                                                                                                                                                                                                     | onument and covers the                                                                                        | e grave                                                                                                  |
|                                                                                                                                                                                                                                                          |                                                                                                               |                                                                                                          |
| Environmental Setting                                                                                                                                                                                                                                    |                                                                                                               |                                                                                                          |
| (The general vicinity and immediate locale sur Type of Location                                                                                                                                                                                          | rrounding a memorial can play a r                                                                             | najor role in its overall condition.)                                                                    |
| X Cemetery "Town Square" Municipal Building Courthouse Traffic Circle                                                                                                                                                                                    | Park Post Office State Capitol College Campus Library                                                         | Plaza/Courtyard School Other:                                                                            |