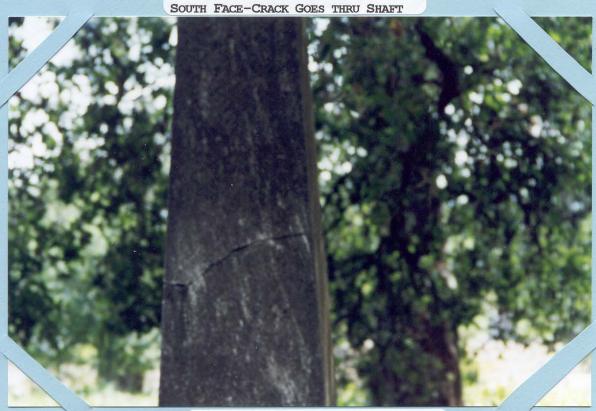

CA-Sonoma-Healdsburg-Oak Mound Cem.- 1862 Matheson Mon. SUVCW -- CIVIL WAR MEMORIAL ASSESSMENT FORM (CVM #61)

PAGE 2 OF 4

| Material of the Sculpture = Si If known, name specific material (color if the Sculpture is of metal, is it sol                                                                                                                                           | r of granite, marble, etc.) _                                                                                 |                                                                                                          |
|----------------------------------------------------------------------------------------------------------------------------------------------------------------------------------------------------------------------------------------------------------|---------------------------------------------------------------------------------------------------------------|----------------------------------------------------------------------------------------------------------|
| Material of Plaque or Historical Ma                                                                                                                                                                                                                      | arker / Tablet = N/A                                                                                          |                                                                                                          |
| Material of Cannon =Bronze _<br>Markings on muzzle =<br>Markings on Left Trunion_<br>Is inert ammunition a part of the M                                                                                                                                 | Right Tru                                                                                                     | nion                                                                                                     |
| Approximate Dimensions (indicate Monument or Base: Height 18" Sculpture: Bottom Height 8' Tapered to top  For Memorials with multiple Sculpture sheet of paper for each statue and each statue and any weapons/in separated from this form). Thank years | Width 36" Depth 24" Depth 8" 8" otures, please record this dattach to this form. Pemplements involved (in ou! | or Diameter or Diameter s information on a separate lease describe the "pose" or case your photos become |
| Markings/Inscriptions (on stone-<br>Maker or Fabricator mark / name?                                                                                                                                                                                     | -work / metal-work of n<br>If so, give name & loca                                                            | nonument, base, sculpture)<br>ition found <u>See below.</u>                                              |
| The "Dedication Text" is formed: X                                                                                                                                                                                                                       |                                                                                                               |                                                                                                          |
| Record the text (indicate any separation is South side of base block, "Mathe                                                                                                                                                                             | f on different sides) Please<br>soon" has cut away back                                                       | use aggmonar sneet it necessary.                                                                         |
| in the base material. North side of                                                                                                                                                                                                                      | of base block has cut in                                                                                      |                                                                                                          |
| "Erected by friends of Healdsburg                                                                                                                                                                                                                        | g and vacinity".                                                                                              |                                                                                                          |
| East and West sides of polished                                                                                                                                                                                                                          | base block blank.                                                                                             |                                                                                                          |
| A cement apron surrounds the m site.                                                                                                                                                                                                                     | onument and covers the                                                                                        | e grave                                                                                                  |
|                                                                                                                                                                                                                                                          |                                                                                                               |                                                                                                          |
| Environmental Setting                                                                                                                                                                                                                                    |                                                                                                               |                                                                                                          |
| (The general vicinity and immediate locale sur Type of Location                                                                                                                                                                                          | rrounding a memorial can play a r                                                                             | najor role in its overall condition.)                                                                    |
| X Cemetery "Town Square" Municipal Building Courthouse Traffic Circle                                                                                                                                                                                    | Park Post Office State Capitol College Campus Library                                                         | Plaza/Courtyard School Other:                                                                            |