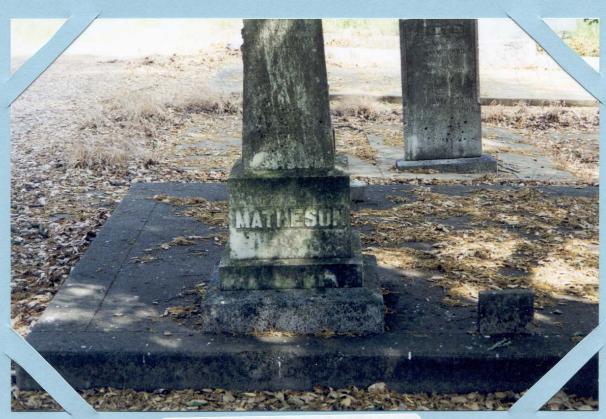

CA-Sonoma-Healdsburg-Oak Mound Cem.- 1862 Matheson Mon. SUVCW -- CIVIL WAR MEMORIAL ASSESSMENT FORM (CVM #61)

PAGE 2 OF 4

| Material of the Sculpture = Si If known, name specific material (color if the Sculpture is of metal, is it sol                                                                                                                                           | r of granite, marble, etc.) _                                                                                 |                                                                                                          |
|----------------------------------------------------------------------------------------------------------------------------------------------------------------------------------------------------------------------------------------------------------|---------------------------------------------------------------------------------------------------------------|----------------------------------------------------------------------------------------------------------|
| Material of Plaque or Historical Ma                                                                                                                                                                                                                      | arker / Tablet = N/A                                                                                          |                                                                                                          |
| Material of Cannon =Bronze _<br>Markings on muzzle =<br>Markings on Left Trunion_<br>Is inert ammunition a part of the M                                                                                                                                 | Right Tru                                                                                                     | nion                                                                                                     |
| Approximate Dimensions (indicate Monument or Base: Height 18" Sculpture: Bottom Height 8' Tapered to top  For Memorials with multiple Sculpture sheet of paper for each statue and each statue and any weapons/in separated from this form). Thank years | Width 36" Depth 24" Depth 8" 8" otures, please record this dattach to this form. Pemplements involved (in ou! | or Diameter or Diameter s information on a separate lease describe the "pose" or case your photos become |
| Markings/Inscriptions (on stone-<br>Maker or Fabricator mark / name?                                                                                                                                                                                     | -work / metal-work of n<br>If so, give name & loca                                                            | nonument, base, sculpture)<br>ition found <u>See below.</u>                                              |
| The "Dedication Text" is formed: X                                                                                                                                                                                                                       |                                                                                                               |                                                                                                          |
| Record the text (indicate any separation is South side of base block, "Mathe                                                                                                                                                                             | f on different sides) Please<br>soon" has cut away back                                                       | use aggmonar sneet it necessary.                                                                         |
| in the base material. North side of                                                                                                                                                                                                                      | of base block has cut in                                                                                      |                                                                                                          |
| "Erected by friends of Healdsburg                                                                                                                                                                                                                        | g and vacinity".                                                                                              |                                                                                                          |
| East and West sides of polished                                                                                                                                                                                                                          | base block blank.                                                                                             |                                                                                                          |
| A cement apron surrounds the m site.                                                                                                                                                                                                                     | onument and covers the                                                                                        | e grave                                                                                                  |
|                                                                                                                                                                                                                                                          |                                                                                                               |                                                                                                          |
| Environmental Setting                                                                                                                                                                                                                                    |                                                                                                               |                                                                                                          |
| (The general vicinity and immediate locale sur Type of Location                                                                                                                                                                                          | rrounding a memorial can play a r                                                                             | najor role in its overall condition.)                                                                    |
| X Cemetery "Town Square" Municipal Building Courthouse Traffic Circle                                                                                                                                                                                    | Park Post Office State Capitol College Campus Library                                                         | Plaza/Courtyard School Other:                                                                            |