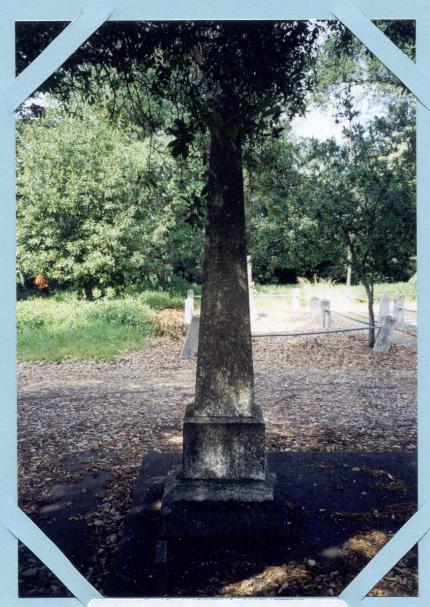

CA-Sonoma-Healdsburg-Oak Mound Cem.- 1862 Matheson Mon. SUVCW -- CIVIL WAR MEMORIAL ASSESSMENT FORM (CVM #61)

PAGE 2 OF 4

| Material of the Sculpture = Si If known, name specific material (color if the Sculpture is of metal, is it sol                                                                                                                                           | r of granite, marble, etc.) _                                                                                 |                                                                                                          |
|----------------------------------------------------------------------------------------------------------------------------------------------------------------------------------------------------------------------------------------------------------|---------------------------------------------------------------------------------------------------------------|----------------------------------------------------------------------------------------------------------|
| Material of Plaque or Historical Ma                                                                                                                                                                                                                      | arker / Tablet = N/A                                                                                          |                                                                                                          |
| Material of Cannon =Bronze _<br>Markings on muzzle =<br>Markings on Left Trunion_<br>Is inert ammunition a part of the M                                                                                                                                 | Right Tru                                                                                                     | nion                                                                                                     |
| Approximate Dimensions (indicate Monument or Base: Height 18" Sculpture: Bottom Height 8' Tapered to top  For Memorials with multiple Sculpture sheet of paper for each statue and each statue and any weapons/in separated from this form). Thank years | Width 36" Depth 24" Depth 8" 8" otures, please record this dattach to this form. Pemplements involved (in ou! | or Diameter or Diameter s information on a separate lease describe the "pose" or case your photos become |
| Markings/Inscriptions (on stone-<br>Maker or Fabricator mark / name?                                                                                                                                                                                     | -work / metal-work of n<br>If so, give name & loca                                                            | nonument, base, sculpture)<br>ition found <u>See below.</u>                                              |
| The "Dedication Text" is formed: X                                                                                                                                                                                                                       |                                                                                                               |                                                                                                          |
| Record the text (indicate any separation is South side of base block, "Mathe                                                                                                                                                                             | f on different sides) Please<br>soon" has cut away back                                                       | use aggmonar sneet it necessary.                                                                         |
| in the base material. North side of                                                                                                                                                                                                                      | of base block has cut in                                                                                      |                                                                                                          |
| "Erected by friends of Healdsburg                                                                                                                                                                                                                        | g and vacinity".                                                                                              |                                                                                                          |
| East and West sides of polished                                                                                                                                                                                                                          | base block blank.                                                                                             |                                                                                                          |
| A cement apron surrounds the m site.                                                                                                                                                                                                                     | onument and covers the                                                                                        | e grave                                                                                                  |
|                                                                                                                                                                                                                                                          |                                                                                                               |                                                                                                          |
| Environmental Setting                                                                                                                                                                                                                                    |                                                                                                               |                                                                                                          |
| (The general vicinity and immediate locale sur Type of Location                                                                                                                                                                                          | rrounding a memorial can play a r                                                                             | najor role in its overall condition.)                                                                    |
| X Cemetery "Town Square" Municipal Building Courthouse Traffic Circle                                                                                                                                                                                    | Park Post Office State Capitol College Campus Library                                                         | Plaza/Courtyard School Other:                                                                            |