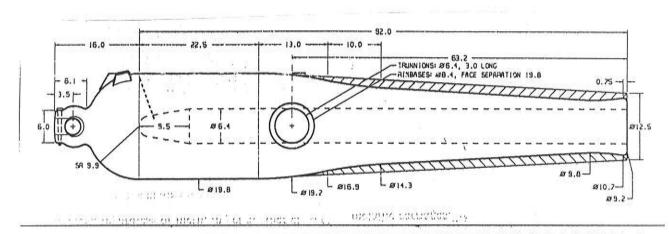

|
|                                                       | The late of the second production of the second sec |

Thank you for your help, and attention to detail.

Sons of Union Veterans of the Civil War National Civil War Memorials Committee



32-pounder Bureau of Ordnance Gun of 4,500 pounds. Preponderance, 350 pounds; weight ratio, 141 with round shot; bore length 14.4 calibers. The hatched area designates the specified rough casting. Sources: RG74 E202, red series drawings 972 & 1034; black series drawing 3171.

32-pounder BUREAU of ORDNANCE GUNS of 4,500 pounds

All 90 surviving 32-pounder guns weighing 4,500 pounds with 350 pound preponderance conform with the 21 April 1864 Bureau of Ordnance design. Longer and heavier than Dahlgren's pre-War originals, they have no provision for an elevating screw. They were to be elevated by quoin, occasionally still found with survivors. The nominal length of the gun is the same as its bore length of 92 inches including a 9.5-inch round bottom Gomer chamber. More than 15 inches of adde