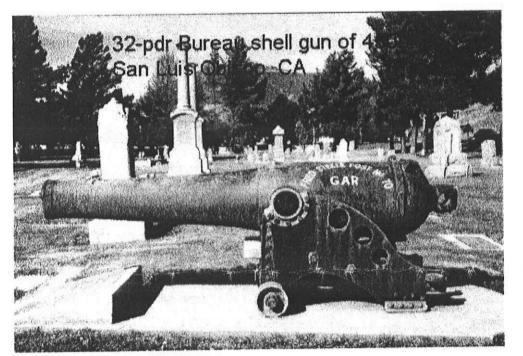

en the Ceremony was moved to the larger Lawn Cemetery. With the passing of these last Civil War veterans the Cannon became neglected, moved from the G.A.R. Plot in the I.O.O.F. Cemetery, and eventually lost and forgotton for over ten years when, with the interest and determination of Edson T. Strobridge, it was located and returned to San Luis Obispo. Fred Lange of R. Burke Corp. restored the Gun to its original condition and with the generous support of Michael Lady reinstalled to the location it had been originally placed over 102 years ago.

This 1864 Naval Cannon commemorates the patriotism and honor of over 128 of these "Old Soldiers", both Union and Confederate who are buried in the three cemeteries in the City of San Luis Obispo, over 107 of them here in the old I.O.O.F. Cemetery.



## KNOWN SURVIVING CIVIL WAR CANNON IN CALIFORNIA

| CITY or SITE                   | TYPE & MODEL                                                     | MTL      | GRVS I        | OUNDRY               |           | INSP        | FDY#             |          |                 | COMMENTS                                                                    |
|--------------------------------|------------------------------------------------------------------|----------|---------------|----------------------|-----------|-------------|------------------|----------|-----------------|-----------------------------------------------------------------------------|
| Apple Valley                   | 4-pdr bronze field gun                                           | BR       |               | \mes