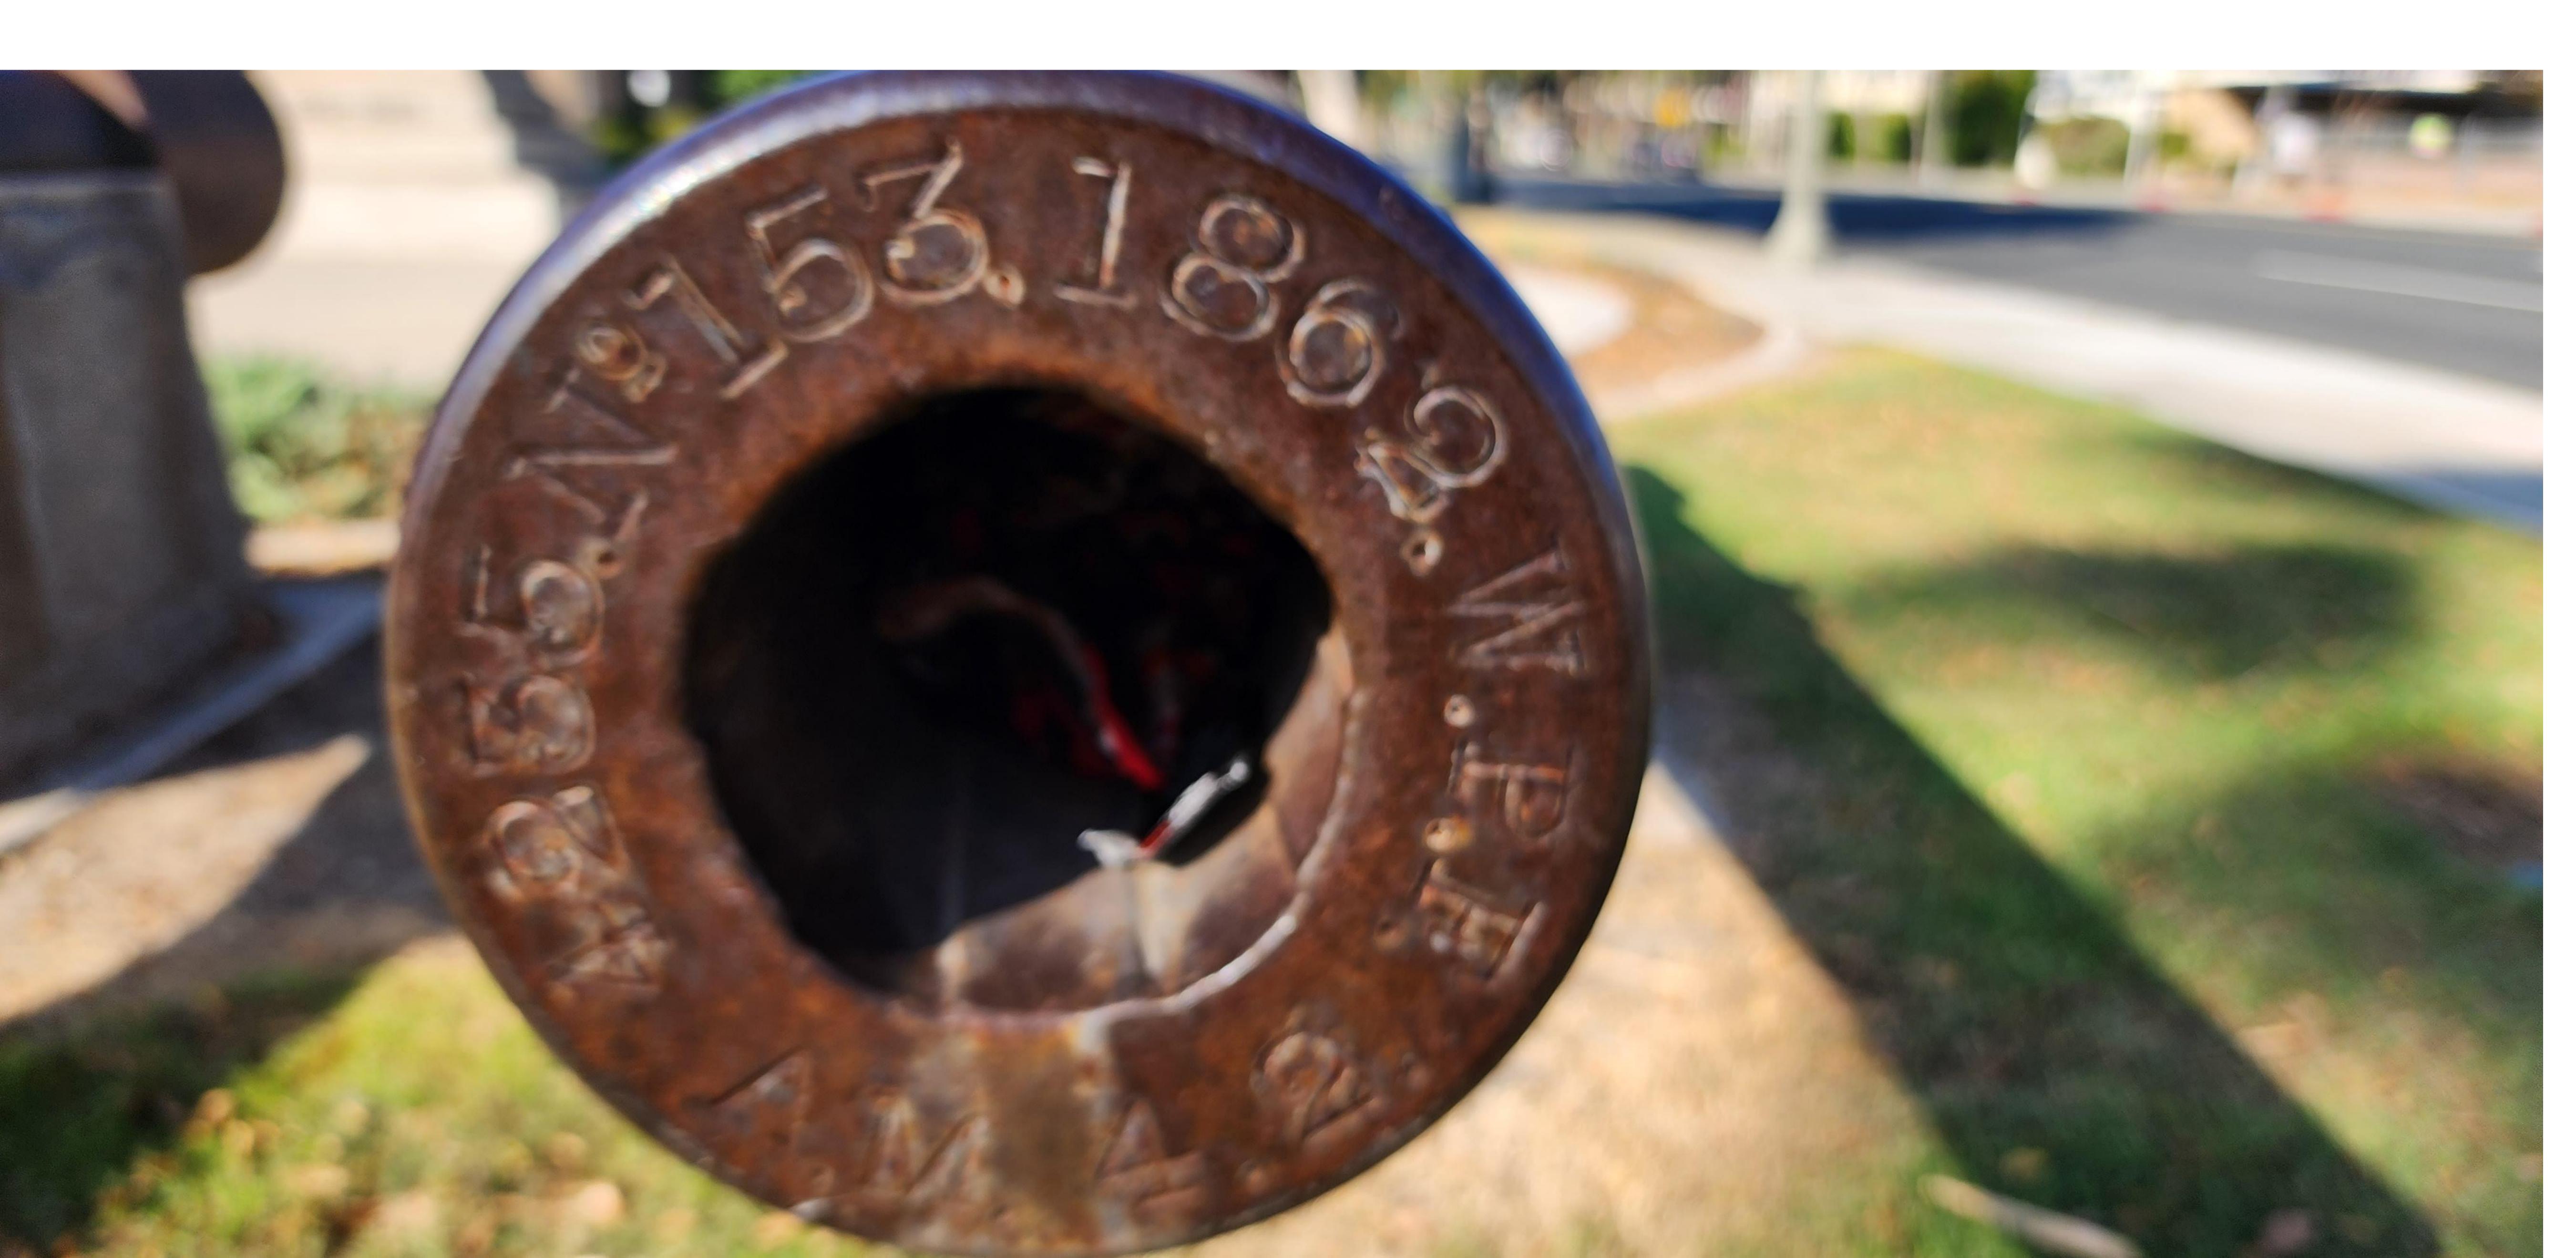

| Case Name: CA-San Bernardino-San Bernardino-Pioneer Park-Parrott Rifle-1862                                                                    |                                                                                                                                                                                                                       |
|------------------------------------------------------------------------------------------------------------------------------------------------|-----------------------------------------------------------------------------------------------------------------------------------------------------------------------------------------------------------------------|
| State: California County: San Bernardino Location: San Bernardino, San Bernardino Co., CA. Pioneer Park, 6th and E streets                     | Type: Cannon, Army Parrott Rifle, 4.2", WPF Foundry #547, Reg. #153, Inspector AM, Cast 1862, Weight 4235 pounds  Associated with: CA-San Bernardino-San Bernardino-Pioneer Park-Soldier Monument with sculpture-1916 |
| Latitude: North ° Longitude: West °                                                                                                            | Photos: [photos needed]                                                                                                                                                                                               |
| Reported by:<br>Stark's List 1998 and 2002<br>Researched by:                                                                                   |                                                                                                                                                                                                                       |
| Status:  Under Assessment Needs Further Investigation Completed X CWM-61 (assessment form) available Form CWM-62 (grant application) available |                                                                                                                                                                                                                       |
| Notes: Department needs a copy of this Memorial Assessment form submitted by Camp 21.                                                          |                                                                                                                                                                                                                       |