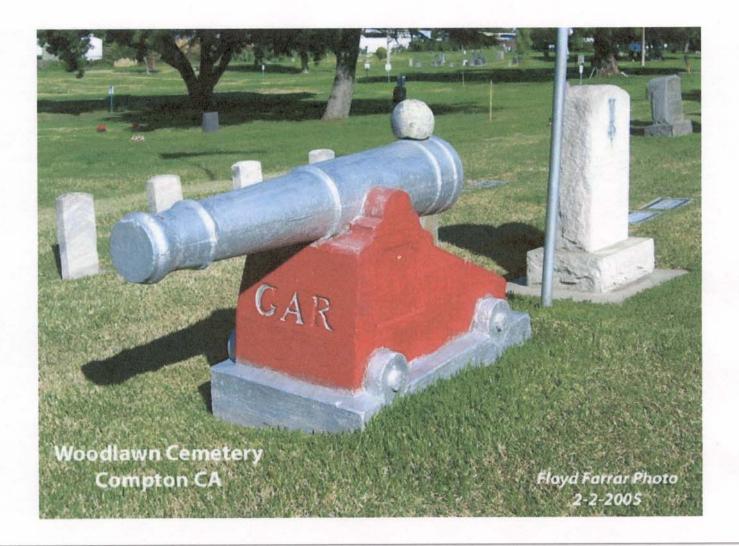

# Sons of Union Veterans of the Civil War Dept. of California & Pacific

## Civil War Memorial Assessment Form (Form CWM #61)

Used for periodic assessments of the condition of Grand Army of the Republic (GAR) and Civil War memorials in the Department of California & Pacific, SUVCW (includes California, Nevada and Hawaii)