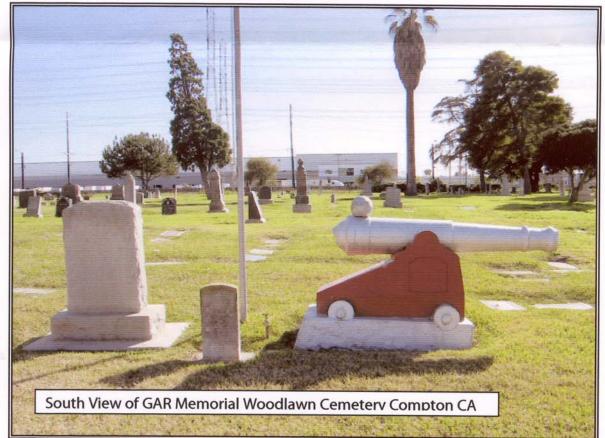

-.... 12650 K. EVERGREEN IN LA HAS NO WGODLAWN RECORDS-

2/4/2005 #2 SUPPLIMENTAL INFO\_ SUPPLIMENTAL INFO. WOODLAWN COMPTON CA\_ EVERGREEN SAID THEY HAVE I HAVE BEEN INABLE TO FIND ANY HISTORICAL NO RECORDS FOR WOODLAWN, NOR DOES THE PAPER TRAIL OF THIS MONUMENT AFORE MENTIONED ATTY. EXCEPT A SMALL PARAGRAPH ON PAGE 59 OF A BOUK JORRY BUT THIS IS NOW CALLED " THE BEAT OF THE DRUM" A DEAD END-By DON MCDOWELL -PUBLISHED IN 1993. I WAS TOLD THAT EVERGREEN Emensey IN LA (EST. 1877) frai @ 204 No. EVERGREEN AVE. LOS ANGELES CA 90033-3654 Floyd L. Farrar 12550 E. Carson St. #59 HAD ADMIN OF WOODLAWN. Hawaiian Gardens, CA 90716-2014 I CALLED & THEY SAID AN ATTORNEY @ 818-760-0100 HAD CONTROL/NOW. \* EVER 69 EEL

## GAR MONUMENT FM 61 MONUMENT DIMENTIONS





Hawaiian Gardens, CA 90716-2014







Photos by Floyd Farrar, SUV Sec-Historian-Treasurer Sedgwick-Granger Camp 17, Santa Ana/Tustin CA Date: February 3, 2005

Floyd L. Farrar 12550 E. Carson St. #59 Hawaiian Gardens, CA 90716-2014 Photos by Floyd Farrar, SUV Sec-Historian-Treasurer Sedgwick-Granger Camp 17, Santa Ana/Tustin CA Date: February 3, 2005



Floyd L. Farrar 12550 E. Carson St. #59 Hawaiian Gardens, CA 90716-2014



GAR Memorial Woodlawn Cemetery Compton CA View looking west

GAR Memorial Woodlawn Cemetery Compton CA View looking east

## GAR MONUMENT ASSESMENT-FORM 61 DIMENSIONS







Photos by Floyd Farrar, SUV Sec-Historian-Treasurer Sedgwick-Granger Camp 17, Santa Ana/Tustin CA Date: February 3, 2005



F. L. Farrar, US Navy Veteran USS Inflict (MSO-456) 1958-62 12550 E. Carson St. Spc #59 Hawaiian Gardens CA