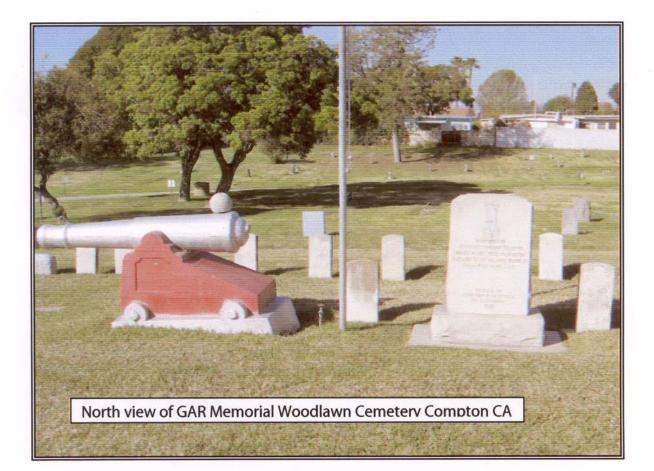

Carson St. #59 HAD ADMIN OF WOODLAWN. Hawaiian Gardens, CA 90716-2014 I CALLED & THEY SAID AN ATTORNEY @ 818-760-0100 HAD CONTROL/NOW. \* EVER 69 EEL

## GAR MONUMENT FM 61 MONUMENT DIMENTIONS





Hawaiian Gardens, CA 90716-2014







Photos by Floyd Farrar, SUV Sec-Historian-Treasurer Sedgwick-Granger Camp 17, Santa Ana/Tustin CA Date: February 3, 2005

Floyd L. Farrar 12550 E. Carson St. #59 Hawaiian Gardens, CA 90716-2014 Photos by Floyd Farrar, SUV Sec-Historian-Treasurer Sedgwick-Granger Camp 17, Santa Ana/Tustin CA Date: February 3, 2005



Floyd L. Farrar 12550 E. Carson St. #59 Hawaiian Gardens, CA 90716-2014



GAR Memorial Woodlawn Cemetery Compton CA View looking west

GAR Memorial Woodlawn Cemetery Compton CA View looking east

## GAR MONUMENT ASSESMENT-FORM 61 DIMENSIONS







Photos by Floyd Farrar, SUV Sec-Historian-Treasurer Sedgwick-Granger Camp 17, Santa Ana/Tustin CA Date: February 3, 2005



F. L. Farrar, US Navy Veteran USS Inflict (MSO-456) 1958-62 12550 E. Carson St. Spc #59 Hawaiian Gardens CA90716-201 Photos by Floyd Farrar, SUV Sec-Historian-Treasurer Sedgwick Granger Camp 17, Santa Ana/Tustin CA Date: February 3, 2005







GAR Memorial Woodlawn Cemetery Compton CA View looking west

GAR Memorial Woodlawn Cemetery Compton CA View looking east