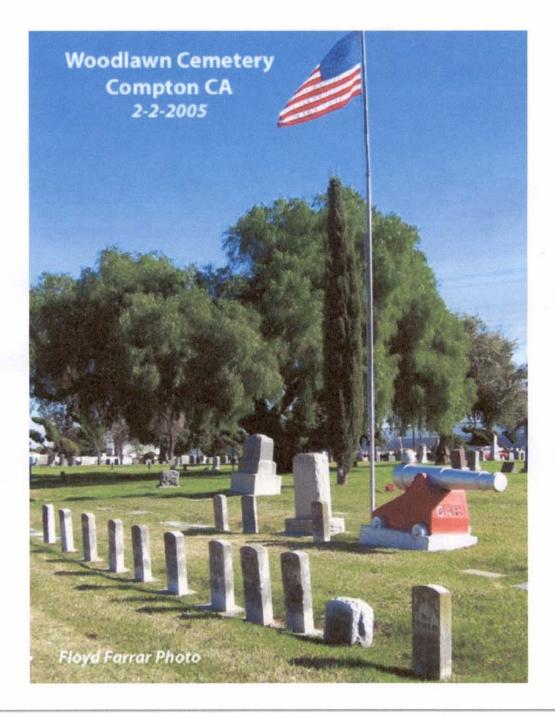

# Sons of Union Veterans of the Civil War Dept. of California & Pacific

## Civil War Memorial Assessment Form (Form CWM #61)

Used for periodic assessments of the condition of Grand Army of the Republic (GAR) and Civil War memorials in the Department of California & Pacific, SUVCW (includes California, Nevada and Hawaii)