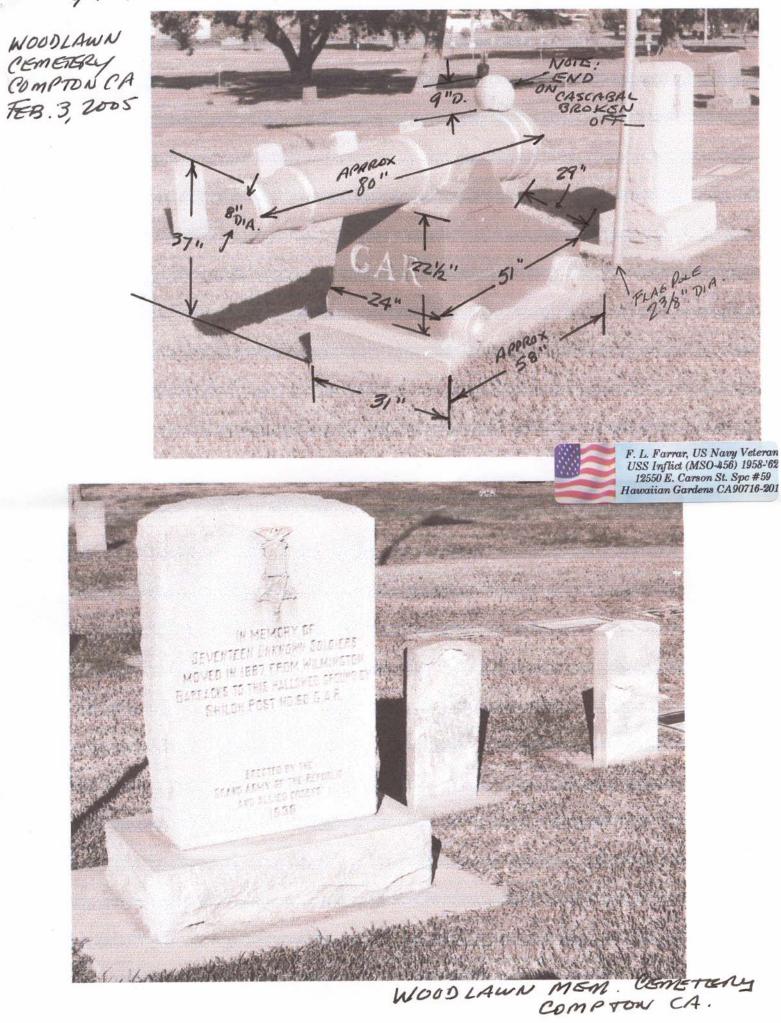

. Carson St. #59 HAD ADMIN OF WOODLAWN. Hawaiian Gardens, CA 90716-2014 I CALLED & THEY SAID AN ATTORNEY @ 818-760-0100 HAD CONTROL/NOW. \* EVER 69 EEL

## GAR MONUMENT FM 61 MONUMENT DIMENTIONS





Hawaiian Gardens, CA 90716-2014







Photos by Floyd Farrar, SUV Sec-Historian-Treasurer Sedgwick-Granger Camp 17, Santa Ana/Tustin CA Date: February 3, 2005

Floyd L. Farrar 12550 E. Carson St. #59 Hawaiian Gardens, CA 90716-2014 Photos by Floyd Farrar, SUV Sec-Historian-Treasurer Sedgwick-Granger Camp 17, Santa Ana/Tustin CA Date: February 3, 2005



Floyd L. Farrar 12550 E. Carson St. #59 Hawaiian Gardens, CA 90716-2014



GAR Memorial Woodlawn Cemetery Compton CA View looking west

GAR Memorial Woodlawn Cemetery Compton CA View looking east

## GAR MONUMENT ASSESMENT-FORM 61 DIMENSIONS







Photos by Floyd Farrar, SUV Sec-Historian-Treasurer Sedgwick-Granger Camp 17, Santa Ana/Tustin CA Date: February 3, 2005



F. L. Farrar, US Navy Veteran USS Inflict (MSO-456) 1958-62 12550 E. Carson St. Spc #59 Hawaiian Gardens CA90716-201 Photos by Floyd Farrar, SUV Sec-Historian-Treasurer Sedgwick Granger Camp 17, Santa Ana/Tustin CA Date: February 3, 2005







GAR Memorial Woodlawn Cemetery Compton CA View looking west

GAR Memorial Woodlawn Cemetery Compton CA View looking east