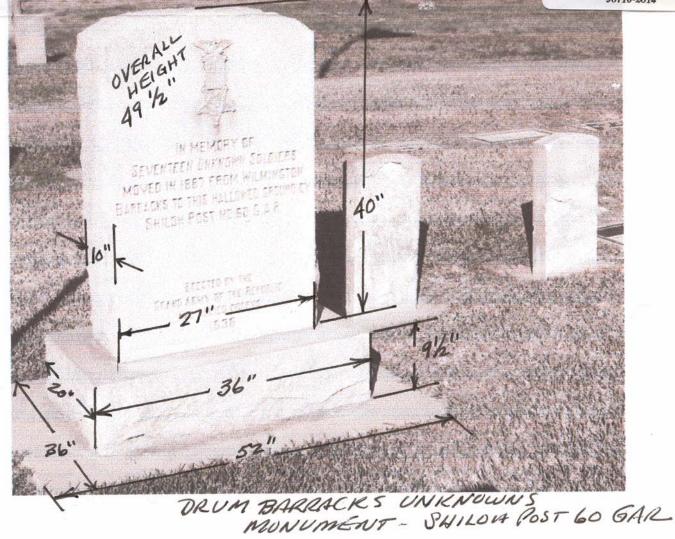

NTS -.... 12650 K. EVERGREEN IN LA HAS NO WGODLAWN RECORDS-

2/4/2005 #2 SUPPLIMENTAL INFO\_ SUPPLIMENTAL INFO. WOODLAWN COMPTON CA\_ EVERGREEN SAID THEY HAVE I HAVE BEEN INABLE TO FIND ANY HISTORICAL NO RECORDS FOR WOODLAWN, NOR DOES THE PAPER TRAIL OF THIS MONUMENT AFORE MENTIONED ATTY. EXCEPT A SMALL PARAGRAPH ON PAGE 59 OF A BOUK JORRY BUT THIS IS NOW CALLED " THE BEAT OF THE DRUM" A DEAD END-By DON MCDOWELL -PUBLISHED IN 1993. I WAS TOLD THAT EVERGREEN Emensey IN LA (EST. 1877) frai @ 204 No. EVERGREEN AVE. LOS ANGELES CA 90033-3654 Floyd L. Farrar 12550 E. Carson St. #59 HAD ADMIN OF WOODLAWN. Hawaiian Gardens, CA 90716-2014 I CALLED & THEY SAID AN ATTORNEY @ 818-760-0100 HAD CONTROL/NOW. \* EVER 69 EEL

## GAR MONUMENT FM 61 MONUMENT DIMENTIONS





Hawaiian Gardens, CA 90716-2014







Photos by Floyd Farrar, SUV Sec-Historian-Treasurer Sedgwick-Granger Camp 17, Santa Ana/Tustin CA Date: February 3, 2005

Floyd L. Farrar 12550 E. Carson St. #59 Hawaiian Gardens, CA 90716-2014 Photos by Floyd Farrar, SUV Sec-Historian-Treasurer Sedgwick-Granger Camp 17, Santa Ana/Tustin CA Date: February 3, 2005



Floyd L. Farrar 12550 E. Carson St. #59 Hawaiian Gardens, CA 90716-2014



GAR Memorial Woodlawn Cemetery Compton CA View looking west

GAR Memorial Woodlawn Cemetery Compton CA View looking east

## GAR MONUMENT ASSESMENT-FORM 61 DIMENSIONS







Photos by Floyd Farrar, SUV Sec-Historian-Treasurer Sedgwick-Granger Camp 17, Santa Ana/Tustin CA Date: February 3, 2005



F. L. Farrar, US Navy Veteran USS Inflict (MSO-456) 1958-62 12550 E. Carson St. Spc #59 Hawaiian Garden