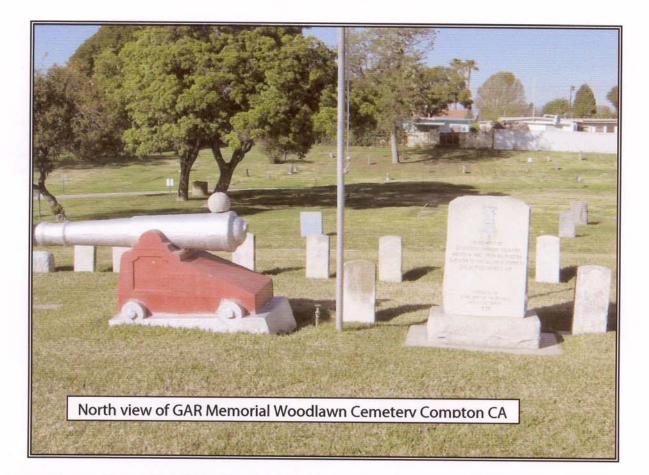

S -.... 12650 K. EVERGREEN IN LA HAS NO WGODLAWN RECORDS-

2/4/2005 #2 SUPPLIMENTAL INFO\_ SUPPLIMENTAL INFO. WOODLAWN COMPTON CA\_ EVERGREEN SAID THEY HAVE I HAVE BEEN INABLE TO FIND ANY HISTORICAL NO RECORDS FOR WOODLAWN, NOR DOES THE PAPER TRAIL OF THIS MONUMENT AFORE MENTIONED ATTY. EXCEPT A SMALL PARAGRAPH ON PAGE 59 OF A BOUK JORRY BUT THIS IS NOW CALLED " THE BEAT OF THE DRUM" A DEAD END-By DON MCDOWELL -PUBLISHED IN 1993. I WAS TOLD THAT EVERGREEN Emensey IN LA (EST. 1877) frai @ 204 No. EVERGREEN AVE. LOS ANGELES CA 90033-3654 Floyd L. Farrar 12550 E. Carson St. #59 HAD ADMIN OF WOODLAWN. Hawaiian Gardens, CA 90716-2014 I CALLED & THEY SAID AN ATTORNEY @ 818-760-0100 HAD CONTROL/NOW. \* EVER 69 EEL

## GAR MONUMENT FM 61 MONUMENT DIMENTIONS





Hawaiian Gardens, CA 90716-2014







Photos by Floyd Farrar, SUV Sec-Historian-Treasurer Sedgwick-Granger Camp 17, Santa Ana/Tustin CA Date: February 3, 2005

Floyd L. Farrar 12550 E. Carson St. #59 Hawaiian Gardens, CA 90716-2014 Photos by Floyd Farrar, SUV Sec-Historian-Treasurer Sedgwick-Granger Camp 17, Santa Ana/Tustin CA Date: February 3, 2005



Floyd L. Farrar 12550 E. Carson St. #59 Hawaiian Gardens, CA 90716-2014



GAR Memorial Woodlawn Cemetery Compton CA View looking west

GAR Memorial Woodlawn Cemetery Compton CA View looking east

## GAR MONUMENT ASSESMENT-FORM 61 DIMENSIONS







Photos by Floyd Farrar, SUV Sec-Historian-Treasurer Sedgwick-Granger Camp 17, Santa Ana/Tustin CA Date: February 3, 2005



F. L. Farrar, US Navy Veteran USS Inflict (MSO-456) 1958-62 12550 E. Carson St. Spc #59 Hawaiian Gardens