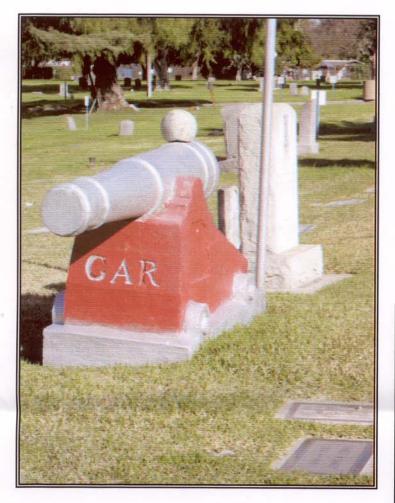

# Sons of Union Veterans of the Civil War Dept. of California & Pacific

## Civil War Memorial Assessment Form (Form CWM #61)

Used for periodic assessments of the condition of Grand Army of the Republic (GAR) and Civil War memorials in the Department of California & Pacific, SUVCW (includes California, Nevada and Hawaii)