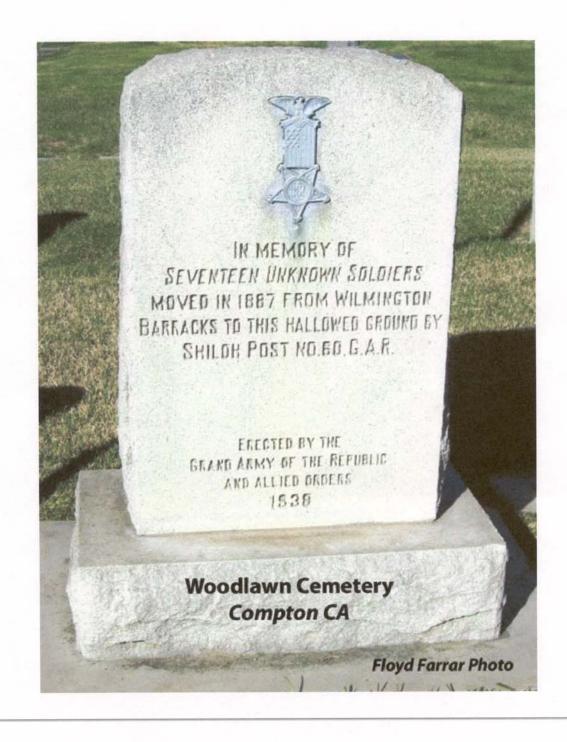

# Sons of Union Veterans of the Civil War Dept. of California & Pacific

## Civil War Memorial Assessment Form (Form CWM #61)

Used for periodic assessments of the condition of Grand Army of the Republic (GAR) and Civil War memorials in the Department of California & Pacific, SUVCW (includes California, Nevada and Hawaii)