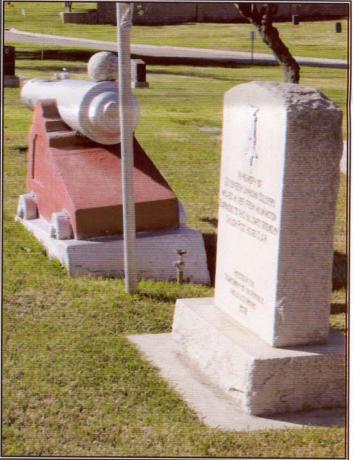

# Sons of Union Veterans of the Civil War Dept. of California & Pacific

## Civil War Memorial Assessment Form (Form CWM #61)

Used for periodic assessments of the condition of Grand Army of the Republic (GAR) and Civil War memorials in the Department of California & Pacific, SUVCW (includes California, Nevada and Hawaii)