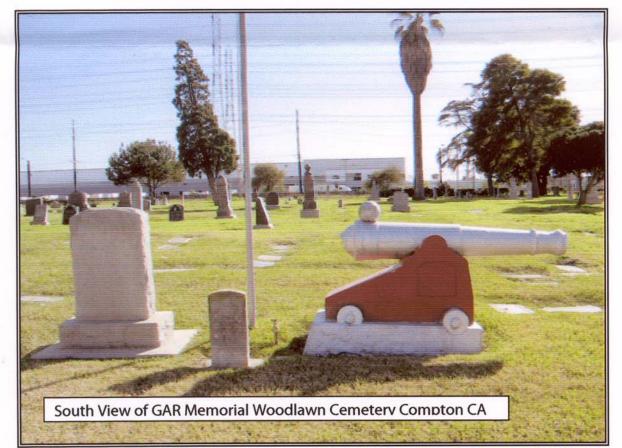

# Sons of Union Veterans of the Civil War Dept. of California & Pacific

## Civil War Memorial Assessment Form (Form CWM #61)

Used for periodic assessments of the condition of Grand Army of the Republic (GAR) and Civil War memorials in the Department of California & Pacific, SUVCW (includes California, Nevada and Hawaii)