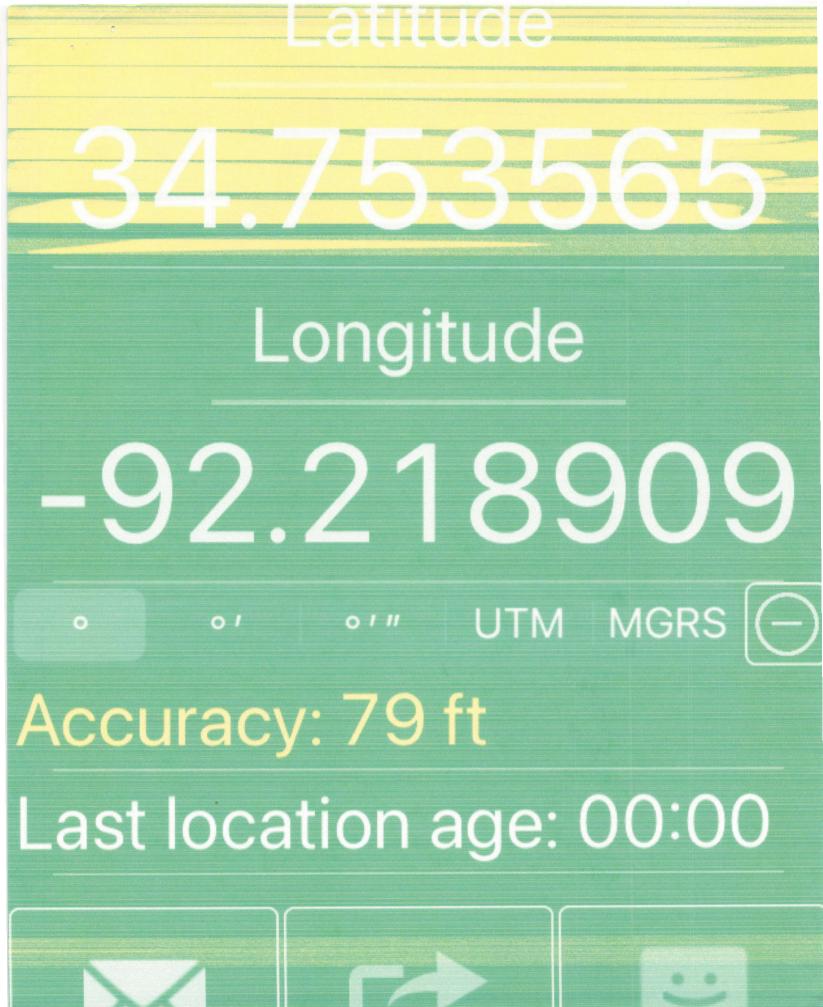

## Location

| The Memori   | al is cumon | ly located at: | N34 | . 75 | 3565 / U | )-92                                                                                                                                                                                                                                                                                                                                                                                                                                                                                                                                                                                                                                                                                                | :218909    |  |
|--------------|-------------|----------------|-----|------|----------|-----------------------------------------------------------------------------------------------------------------------------------------------------------------------------------------------------------------------------------------------------------------------------------------------------------------------------------------------------------------------------------------------------------------------------------------------------------------------------------------------------------------------------------------------------------------------------------------------------------------------------------------------------------------------------------------------------|------------|--|
|              |             | site location  | HI  | 145  | SONTH    | AT                                                                                                                                                                                                                                                                                                                                                                                                                                                                                                                                                                                                                                                                                                  | ROSE CITY. |  |
| City/Village |             | Township       |     |      | Cour     | and the second se | PULASILY . |  |
| State        | AR          |                | 1   |      |          | -                                                                                                                                                                                                                                                                                                                                                                                                                                                                                                                                                                                                                                                                                                   | <u> </u>   |  |
|              |             |                |     |      |          |                                                                                                                                                                                                                                                                                                                                                                                                                                                                                                                                                                                                                                                                                                     | 2          |  |