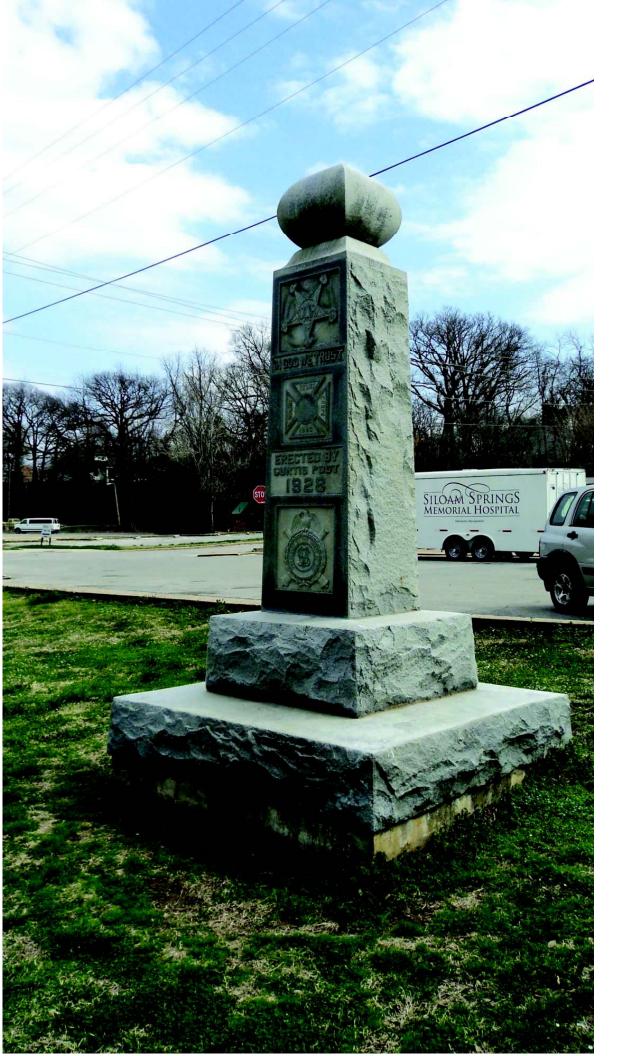

- Thank You. Type of Memorial Monument with Sculpture Monument with Cannon X Monument without Sculpture Historical Marker Plague **Affiliation** X G.A.R. (Post Name & No. Curtis Post M.O.L.L.U.S. X W.R.C. (Corps Name & No. of the Curtis Post Other Allied Order X SUVCW (Camp Name & No. Unknown (Please describe below) DUVCW (Tent Name & No. Other: Original Dedication Date 1928 Please consult any/all newspaper archives for a local paper's article that would have information on the first dedication ceremony and/or other facts on the memorial. Please submit a copy of your findings with full identification of the paper & date of publication. Thank you. Location The Memorial is *currently* located at: Street/Road address or site location E Twin Springs St @ S Maxwell N36°10'57.8" W94°32'24.6" City/Village Siloam Springs Township County Benton The front of the Memorial faces: X North South East West Government Body, Agency, or Individual Owner (of private cemetery that Memorial is located in)... Name Siloam SPrings Parks & Recreation Dept./Div. \_\_\_\_\_ Street Address 120 So Mt Olive State AR Zip Code 72761 City Siloam Springs Contact Person Peggy Chipman Telephone ( 479 ) 524-5779 If the Memorial has been moved, please list former location(s)... **Physical Details** 

Material of Monument or base under a Sculpture or Cannon = XStone Concrete Metal Undetermined

If known, name specific material (color of granite, marble, etc.) Granite

| Material of the Sculpture = $\underline{\times}$ Stone $\underline{\hspace{0.5cm}}$ Cond If known, name specific material (color of granite, m If the Sculpture is of metal, is it solid cast or "ho | arble, etc.) White Granite                                                                  |
|------------------------------------------------------------------------------------------------------------------------------------------------------------------------------------------------------|---------------------------------------------------------------------------------------------|
| Material of Plaque or Historical Marker / Tablet                                                                                                                                                     | =                                                                                           |
| Material of Cannon =BronzeIron - Cor<br>Markings on muzzle =                                                                                                                                         |                                                                                             |
| Markings on Left Trunion                                                                                                                                                                             | Right Trunion                                                                               |
| Is inert ammunition a part of the Memorial?                                                                                                                                                          | If so, describe                                                                             |
| Approximate Dimensions (indicate unit of mea         Monument or Base: Height                                                                                                                        | sure) - taken from tallest / widest points<br>t Depth 6 ft or Diameter<br>Depth or Diameter |
| For Memorials with multiple Sculptures, please sheet of paper for each statue and attach to the each statue and any weapons/implements in separated from this form). Thank you!                      | is form. Please describe the "pose" o                                                       |
| Markings/Inscriptions (on stone-work / metal-<br>Maker or Fabricator mark / name? If so, give na                                                                                                     |                                                                                             |
| The "Dedication Text" is formed: cut into mat                                                                                                                                                        | erial X raised up from material face                                                        |
| Record the text (indicate any separation if on different side GAR Star                                                                                                                               | s) Please use additional sheet if necessary.                                                |
| WRC Cross                                                                                                                                                                                            |                                                                                             |
| Erected by Curtis Post 1928                                                                                                                                                                          |                                                                                             |
| SUV Medallion                                                                                                                                                                                        |                                                                                             |
|                                                                                                                                                                                                      |                                                                                             |
| Environmental Setting                                                                                                                                                                                |                                                                                             |
| (The general vicinity and immediate locale surrounding a memoria <b>Type of Location</b>                                                                                                             | al can play a major role in its overall condition.)                                         |
| _ Cemetery _X Park                                                                                                                                                                                   | _ Plaza/Courtyard                                                                           |
| "Town Square" Post Offic                                                                                                                                                                             | <del></del>                                                                                 |
| Municipal Building State Ca                                                                                                                                                                          | -                                                                                           |
| Courthouse College                                                                                                                                                                                   | Campus                                                                                      |
| Traffic Circle Library                                                                                                                                                                               |                                                                                             |