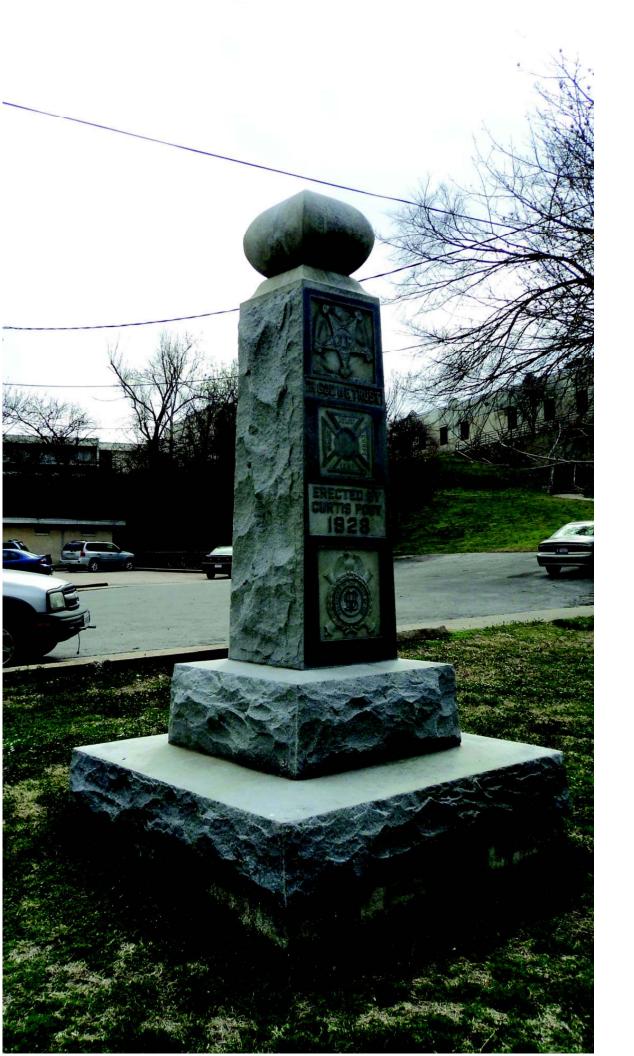

- Thank You. Type of Memorial Monument with Sculpture Monument with Cannon X Monument without Sculpture Historical Marker Plague **Affiliation** X G.A.R. (Post Name & No. Curtis Post M.O.L.L.U.S. X W.R.C. (Corps Name & No. of the Curtis Post Other Allied Order X SUVCW (Camp Name & No. Unknown (Please describe below) DUVCW (Tent Name & No. Other: Original Dedication Date 1928 Please consult any/all newspaper archives for a local paper's article that would have information on the first dedication ceremony and/or other facts on the memorial. Please submit a copy of your findings with full identification of the paper & date of publication. Thank you. Location The Memorial is *currently* located at: Street/Road address or site location E Twin Springs St @ S Maxwell N36°10'57.8" W94°32'24.6" City/Village Siloam Springs Township County Benton The front of the Memorial faces: X North South East West Government Body, Agency, or Individual Owner (of private cemetery that Memorial is located in)... Name Siloam SPrings Parks & Recreation Dept./Div. \_\_\_\_\_ Street Address 120 So Mt Olive State AR Zip Code 72761 City Siloam Springs Contact Person Peggy Chipman Telephone ( 479 ) 524-5779 If the Memorial has been moved, please list former location(s)... **Physical Details** 

Material of Monument or base under a Sculpture or Cannon = XStone Concrete Metal Undetermined

If known, name specific material (color of granite, marble, etc.) Granite

| Material of the Sculpture = $\underline{\times}$ Stone $\underline{\hspace{0.5cm}}$ Cond If known, name specific material (color of granite, m If the Sculpture is of metal, is it solid cast or "ho | arble, etc.) White Granite                                                                  |
|------------------------------------------------------------------------------------------------------------------------------------------------------------------------------------------------------|---------------------------------------------------------------------------------------------|
| Material of Plaque or Historical Marker / Tablet                                                                                                                                                     | =                                                                                           |
| Material of Cannon =BronzeIron - Cor<br>Markings on muzzle =                                                                                                                                         |                                                                                             |
| Markings on Left Trunion                                                                                                                                                                             | Right Trunion                                                                               |
| Is inert ammunition a part of the Memorial?                                                                                                                                                          | If so, describe                                                                             |
| Approximate Dimensions (indicate unit of mea         Monument or Base: Height                                                                                                                        | sure) - taken from tallest / widest points<br>t Depth 6 ft or Diameter<br>Depth or Diameter |
| For Memorials with multiple Sculptures, please sheet of paper for each statue and attach to the each statue and any weapons/implements in separated from this form). Thank you!                      | is form. Please describe the "pose" o                                                       |
| Markings/Inscriptions (on stone-work / metal-<br>Maker or Fabricator mark / name? If so, give na                                                                                                     |                                                                                             |
| The "Dedication Text" is formed: cut into mat                                                                                                                                                        | erial X raised up from material face                                                        |
| Record the text (indicate any separation if on different side GAR Star                                                                                                                               | s) Please use additional sheet if necessary.                                                |
| WRC Cross                                                                                                                                                                                            |                                                                                             |
| Erected by Curtis Post 1928                                                                                                                                                                          |                                                                                             |
| SUV Medallion                                                                                                                                                                                        |                                                                                             |
|                                                                                                                                                                                                      |                                                                                             |
| Environmental Setting                                                                                                                                                                                |                                                                                             |
| (The general vicinity and immediate locale surrounding a memoria <b>Type of Location</b>                                                                                                             | al can play a major role in its overall condition.)                                         |
| _ Cemetery _X Park                                                                                                                                                                                   | _ Plaza/Courtyard                                                                           |
| "Town Square" Post Offic                                                                                                                                                                             | <del></del>                                                                                 |
| Municipal Building State Ca                                                                                                                                                                          | -                                                                                           |
| Courthouse College                                                                                                                                                                                   | Campus                                                                                      |
| Traffic Circle Library                                                                                                                                                                               |                                                                                             |