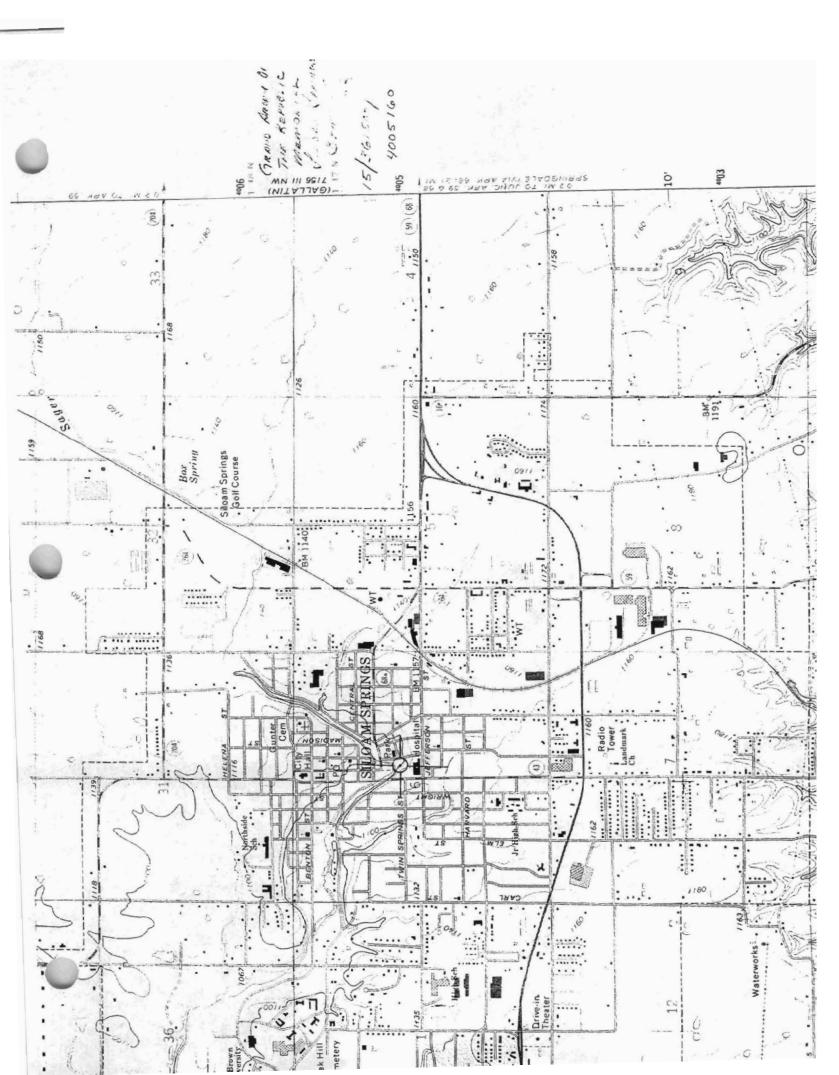

- Thank You. Type of Memorial Monument with Sculpture Monument with Cannon X Monument without Sculpture Historical Marker Plague **Affiliation** X G.A.R. (Post Name & No. Curtis Post M.O.L.L.U.S. X W.R.C. (Corps Name & No. of the Curtis Post Other Allied Order X SUVCW (Camp Name & No. Unknown (Please describe below) DUVCW (Tent Name & No. Other: Original Dedication Date 1928 Please consult any/all newspaper archives for a local paper's article that would have information on the first dedication ceremony and/or other facts on the memorial. Please submit a copy of your findings with full identification of the paper & date of publication. Thank you. Location The Memorial is *currently* located at: Street/Road address or site location E Twin Springs St @ S Maxwell N36°10'57.8" W94°32'24.6" City/Village Siloam Springs Township County Benton The front of the Memorial faces: X North South East West Government Body, Agency, or Individual Owner (of private cemetery that Memorial is located in)... Name Siloam SPrings Parks & Recreation Dept./Div. \_\_\_\_\_ Street Address 120 So Mt Olive State AR Zip Code 72761 City Siloam Springs Contact Person Peggy Chipman Telephone ( 479 ) 524-5779 If the Memorial has been moved, please list former location(s)... **Physical Details** 