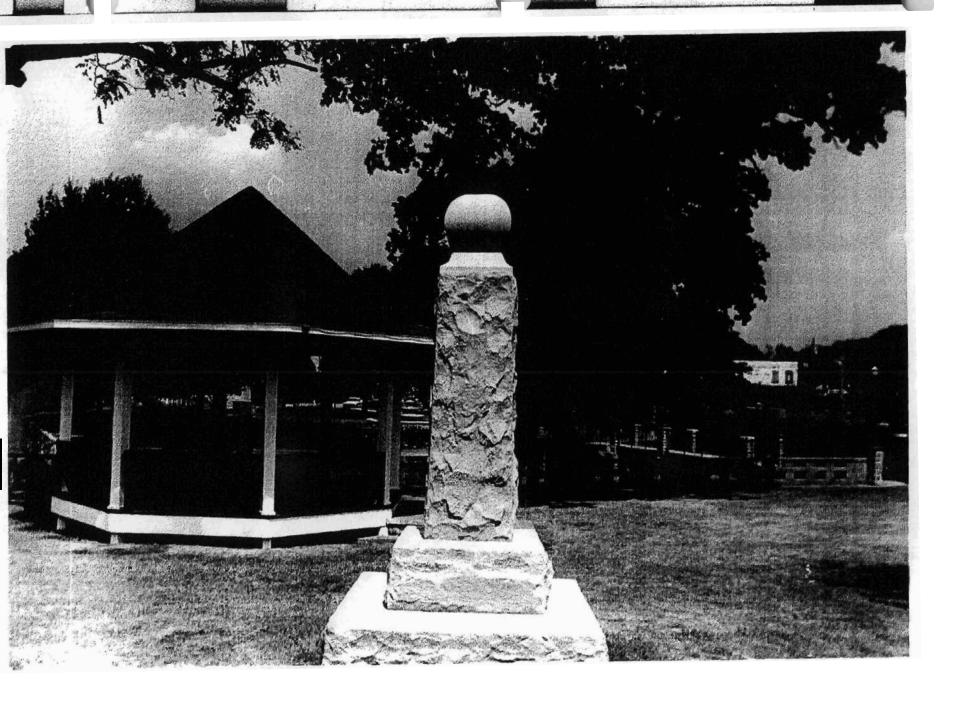

- Thank You. Type of Memorial Monument with Sculpture Monument with Cannon X Monument without Sculpture Historical Marker Plague **Affiliation** X G.A.R. (Post Name & No. Curtis Post M.O.L.L.U.S. X W.R.C. (Corps Name & No. of the Curtis Post Other Allied Order X SUVCW (Camp Name & No. Unknown (Please describe below) DUVCW (Tent Name & No. Other: Original Dedication Date 1928 Please consult any/all newspaper archives for a local paper's article that would have information on the first dedication ceremony and/or other facts on the memorial. Please submit a copy of your findings with full identification of the paper & date of publication. Thank you. Location The Memorial is *currently* located at: Street/Road address or site location E Twin Springs St @ S Maxwell N36°10'57.8" W94°32'24.6" City/Village Siloam Springs Township County Benton The front of the Memorial faces: X North South East West Government Body, Agency, or Individual Owner (of private cemetery that Memorial is located in)... Name Siloam SPrings Parks & Recreation Dept./Div. \_\_\_\_\_ Street Address 120 So Mt Olive State AR Zip Code 72761 City Siloam Springs Contact Person Peggy Chipman Telephone ( 479 ) 524-5779 If the Memorial has been moved, please list former location(s)... **Physical Details** 

Material of Monument or base under a Sculpture or Cannon = XStone Concrete Metal Undetermined

If known, name specific material (color of granite, marble, etc.) Granite

| Material of the Sculpture = $\underline{\times}$ Stone $\underline{\hspace{0.5cm}}$ Cond If known, name specific material (color of granite, m If the Sculpture is of metal, is it solid cast or "ho | arble, etc.) White Granite                                                                  |
|------------------------------------------------------------------------------------------------------------------------------------------------------------------------------------------------------|---------------------------------------------------------------------------------------------|
| Material of Plaque or Historical Marker / Tablet                                                                                                                                                     | =                                                                                           |
| Material of Cannon =BronzeIron - Cor<br>Markings on muzzle =                                                                                                                                         |                                                                                             |
| Markings on Left Trunion                                                                                                                                                                             | Right Trunion                                                                               |
| Is inert ammunition a part of the Memorial?                                                                                                                                                          | If so, describe                                                                             |
| Approximate Dimensions (indicate unit of mea         Monument or Base: Height                                                                                                                        | sure) - taken from tallest / widest points<br>t Depth 6 ft or Diameter<br>Depth or Diameter |
| For Memorials with multiple Sculptures, please sheet of paper for each statue and attach to the each statue and any weapons/implements in separated from this form). Thank you!                      | is form. Please describe the "pose" o                                                       |
| Markings/Inscriptions (on stone-work / metal-<br>Maker or Fabricator mark / name? If so, give na                                                                                                     |                                                                                             |
| The "Dedication Text" is formed: cut into mat                                                                                                                                                        | erial X raised up from material face                                                        |
| Record the text (indicate any separation if on different side GAR Star                                                                                                                               | s) Please use additional sheet if necessary.                                                |
| WRC Cross                                                                                                                                                                                            |                                                                                             |
| Erected by Curtis Post 1928                                                                                                                                                                          |                                                                                             |
| SUV Medallion                                                                                                                                                                                        |                                                                                             |
|                                                                                                                                                                                                      |                                                                                             |
| Environmental Setting                                                                                                                                                                                |                                                                                             |
| (The general vicinity and immediate locale surrounding a memoria <b>Type of Location</b>                                                                                                             | al can play a major role in its overall condition.)                                         |
| _ Cemetery _X Park                                                                                                                                                                                   | _ Plaza/Courtyard                                                                           |
| "Town Square" Post Offic                                                                                                                                                                             | <del></del>                                                                                 |
| Municipal Building State Ca                                                                                                                                                                          | -                                                                                           |
| Courthouse College                                                                                                                                                                                   | Campus                                                                                      |
| Traffic Circle Library                                                                                                                                                                               |                                                                                             |