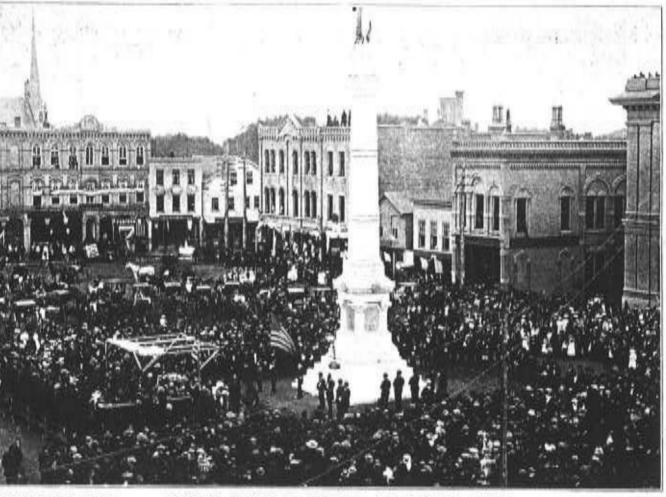

SCRNE AT DEDICATION OF SOLDIERS MONUMENT, RACINE, JULY 4, 1884.

Good as the Best At 1:30 P. M. came the dedication of the monument, with the following

"Violent Opposition"

One Hundred Fifteen's

hote furnished by Billings

UNVEILING OF ROLDIERS' MONUMENT, PUBLIC SQUARE, RACINE

Photo furnished by Hillings

FOURTH OF JULY CELEBRATION LONG DEFORE THE DAY OF THE AUTOMOBILE