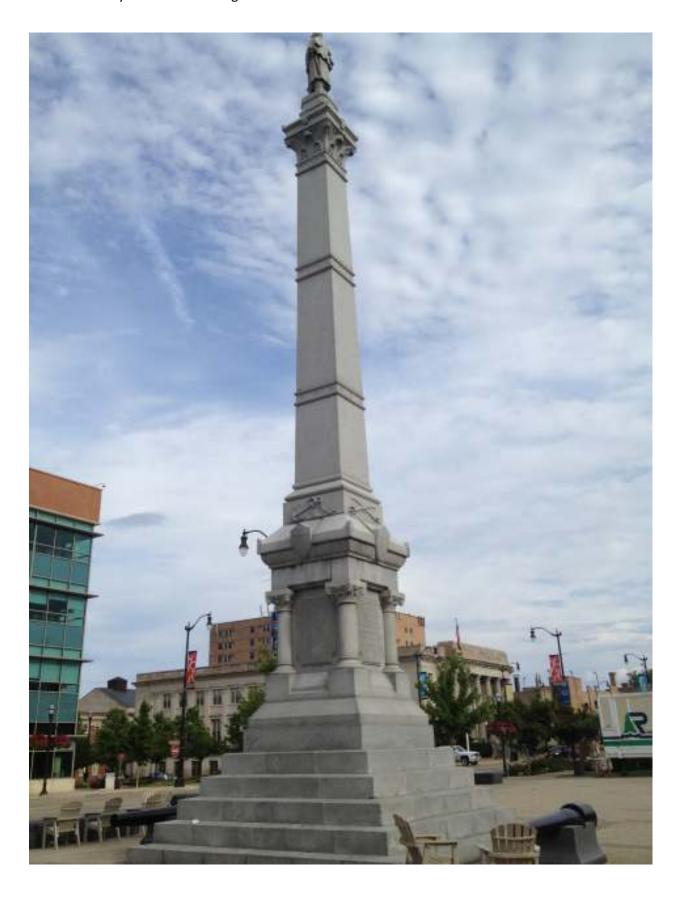

#### RACINE'S SOLDIERS' MONUMENT

Seen after the organization of Governor Harvey Post in January, 1881, active steps were taken toward securing a soldiers' monument for Racine. A building committee was appointed, of which Commander L. C. Porter was chairman, and its members began at once to solicit subscriptions for that purpose, and were so successful, that at the Hemorial Day exercises in May of that year, they were able to report \$2,900 subscribed.

When sufficient funds had been subscribed and otherwise secured, the committee contracted for the monument, and on July 4, 1884, in the presence of thousands of citizens, it was dedicated. It had been decided to have a joint celebration of the Semi-Centennial anniversary of the founding of the city, and the monument dedication. The morning was devoted to the former and began with a "sunrise salute" by the revenue cutter "Andrew Johnson," At D o'clock a trades, civic and military parada traversed the main streets of the city, and at 10:30, at the Blake Opera House, was held a meeting of the Old Settlers' Society.

There had been some objection to the location of the monument on the Square, which for a time threatened serious consequences to the whole project, but in the end there was pretty general agreement that the memorial was properly placed. The monument is of Vermont granite, and is beautiful in design, and symmetrical in proportions. Its cost was \$\$,000.