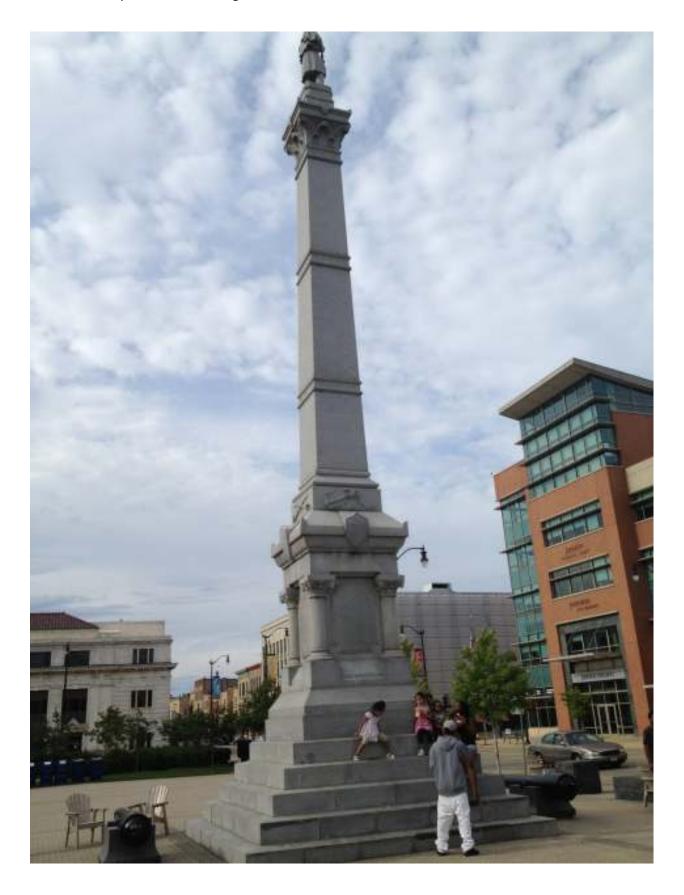

#### RACINE'S SOLDIERS' MONUMENT

Seen after the organization of Governor Harvey Post in January, 1881, active steps were taken toward securing a soldiers' monument for Racine. A building committee was appointed, of which Commander L. C. Porter was chairman, and its members began at once to solicit subscriptions for that purpose, and were so successful, that at the Hemorial Day exercises in May of that year, they were able to report \$2,900 subscribed.

When sufficient funds had been subscribed and otherwise secured, the committee contracted for the monument, and on July 4, 1884, in the presence of thousands of citizens, it was dedicated. It had been decided to have a joint celebration of the Semi-Centennial anniversary of the founding of the city, and the monument dedication. The morning was devoted to the former and began with a "sunrise salute" by the revenue cutter "Andrew Johnson," At D o'clock a trades, civic and military parada traversed the main streets of the city, and at 10:30, at the Blake Opera House, was held a meeting of the Old Settlers' Society.

There had been some objection to the location of the monument on the Square, which for a time threatened serious consequences to the whole project, but in the end there was pretty general agreement that the memorial was properly placed. The monument is of Vermont granite, and is beautiful in design, and symmetrical in proportions. Its cost was \$\$,000.