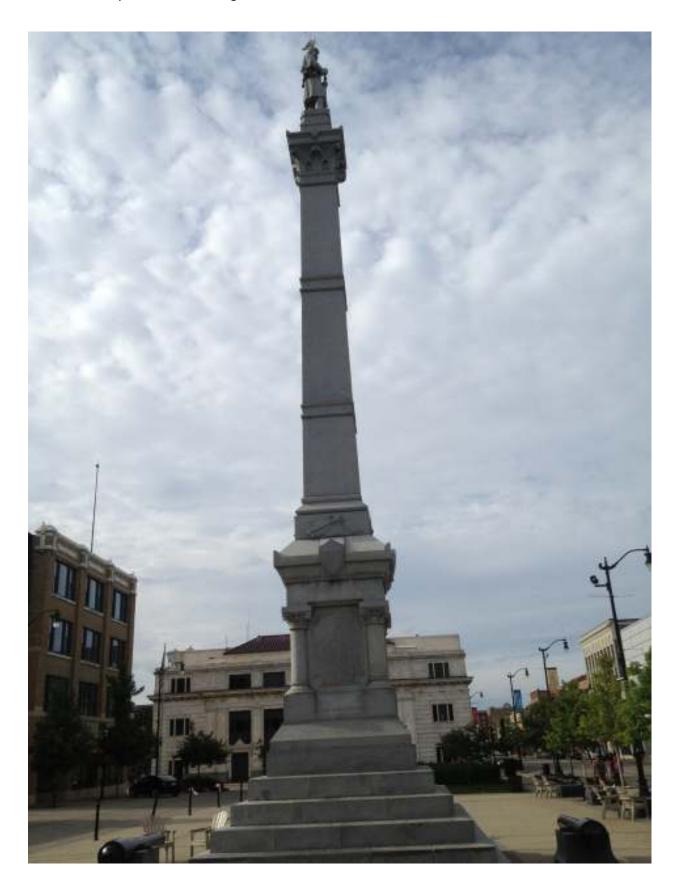

When sufficient funds had been subscribed and otherwise secured, the committee contracted for the monument, and on July 4, 1884, in the presence of thousands of citizens, it was dedicated. It had been decided to have a joint celebration of the Semi-Centennial anniversary of the founding of the city, and the monument dedication. The morning was devoted to the former and began with a "sunrise salute" by the revenue cutter "Andrew Johnson," At D o'clock a trades, civic and military parada traversed the main streets of the city, and at 10:30, at the Blake Opera House, was held a meeting of the Old Settlers' Society.

There had been some objection to the location of the monument on the Square, which for a time threatened serious consequences to the whole project, but in the end there was pretty general agreement that the memorial was properly placed. The monument is of Vermont granite, and is beautiful in design, and symmetrical in proportions. Its cost was \$\$,000.