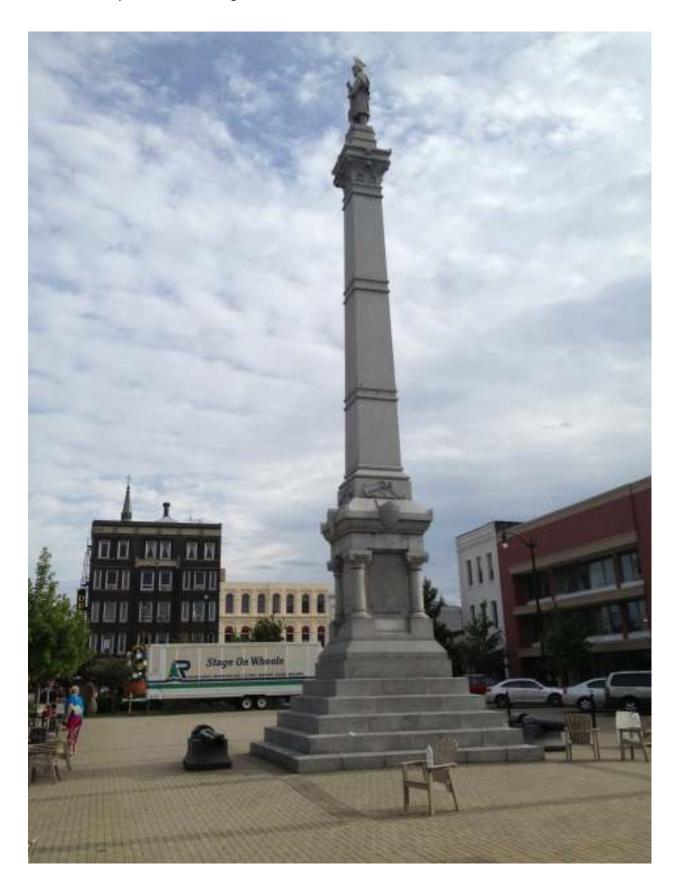

#### RACINE'S SOLDIERS' MONUMENT

Seen after the organization of Governor Harvey Post in January, 1881, active steps were taken toward securing a soldiers' monument for Racine. A building committee was appointed, of which Commander L. C. Porter was chairman, and its members began at once to solicit subscriptions for that purpose, and were so successful, that at the Hemorial Day exercises in May of that year, they were able to report \$2,900 subscribed.

When sufficient funds had been subscribed and otherwise secured, the committee contracted for the monument, and on July 4, 1884, in the presence of thousands of citizens, it was dedicated. It had been decided to have a joint celebration of the Semi-Centennial anniversary of the founding of the city, and the monument dedication. The morning was devoted to the former and began with a "sunrise salute" by the revenue cutter "Andrew Johnson," At D o'clock a trades, civic and military parada traversed the main streets of the city, and at 10:30, at the Blake Opera House, was held a meeting of the Old Settlers' Society.

There had been some objection to the location of the monument on the Square, which for a time threatened serious consequences to the whole project, but in the end there was pretty general agreement that the memorial was properly placed. The monument is of Vermont granite, and is beautiful in design, and symmetrical in proportions. Its cost was \$\$,000.