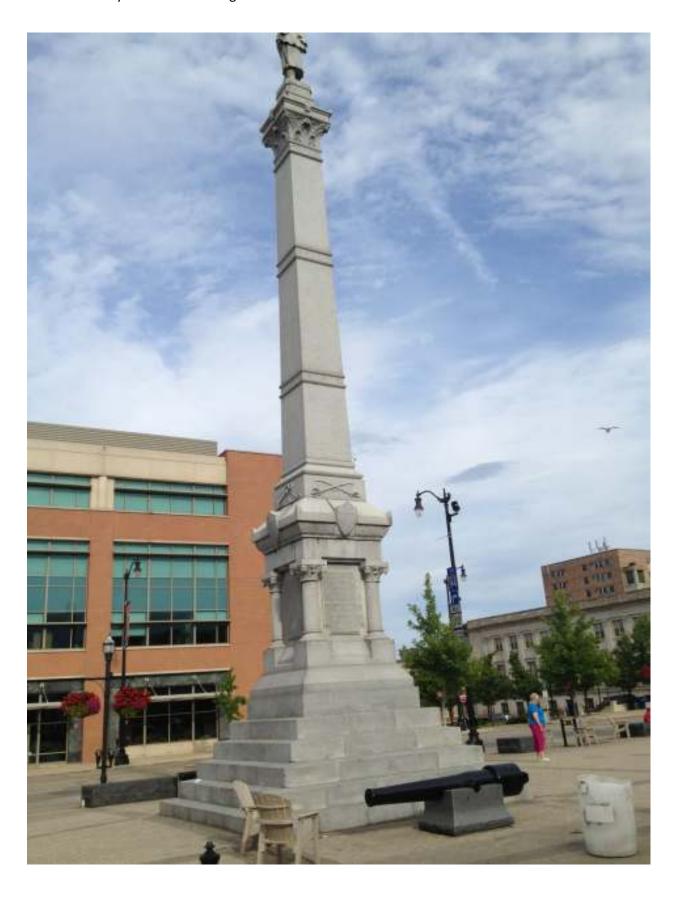

#### RACINE'S SOLDIERS' MONUMENT

Seen after the organization of Governor Harvey Post in January, 1881, active steps were taken toward securing a soldiers' monument for Racine. A building committee was appointed, of which Commander L. C. Porter was chairman, and its members began at once to solicit subscriptions for that purpose, and were so successful, that at the Hemorial Day exercises in May of that year, they were able to report \$2,900 subscribed.

When sufficient funds had been subscribed and otherwise secured, the committee contracted for the monument, and on July 4, 1884, in the presence of thousands of citizens, it was dedicated. It had been decided to have a joint celebration of the Semi-Centennial anniversary of the founding of the city, and the monument dedication. The morning was devoted to the former and began with a "sunrise salute" by the revenue cutter "Andrew Johnson," At D o'clock a trades, civic and military parada traversed the main streets of the city, and at 10:30, at the Blake Opera House, was held a meeting of the Old Settlers' Society.

There had been some objection to the location of the monument on the Square, which for a time threatened serious consequences to the whole project, but in the end there was pretty general agreement that the memorial was properly placed. The monument is of Vermont granite, and is beautiful in design, and symmetrical in proportions. Its cost was \$\$,000.