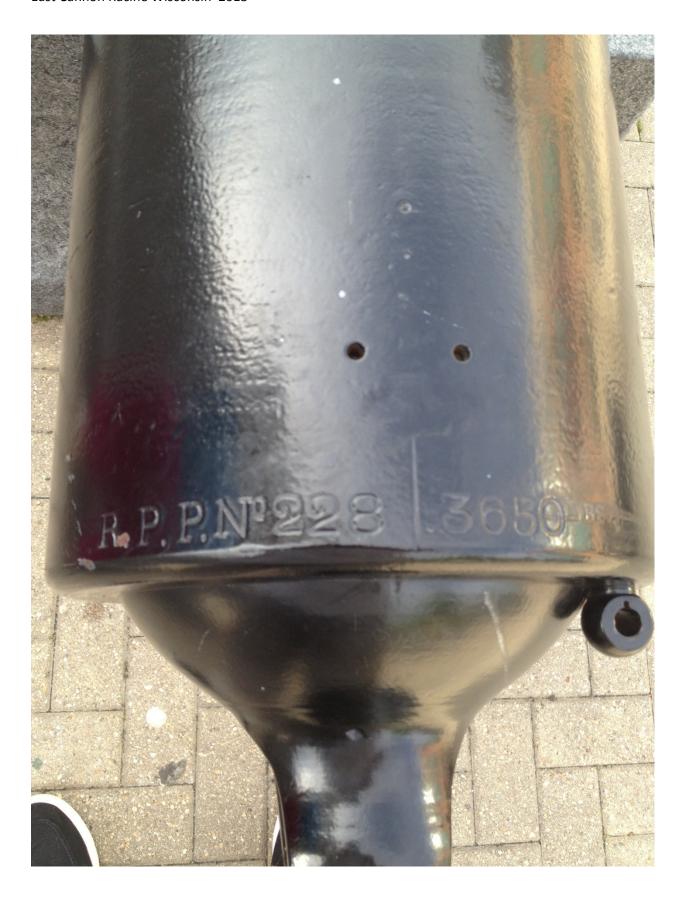

| DECEMBER OF STREET                                                                                                                                      |                                                                                                                                                                                                                                                                                                                                                                                                                                                                                                                                                                                                                                                                                                                                                                                                                                                                                                                                                                                                                                                                                                                                                                                                                                                                                                                                                                                                                                                                                                                                                                                                                                                                                                                                                                                                                                                                                                                                                                                                                                                                                                                                |                                                                                                                |
|---------------------------------------------------------------------------------------------------------------------------------------------------------|--------------------------------------------------------------------------------------------------------------------------------------------------------------------------------------------------------------------------------------------------------------------------------------------------------------------------------------------------------------------------------------------------------------------------------------------------------------------------------------------------------------------------------------------------------------------------------------------------------------------------------------------------------------------------------------------------------------------------------------------------------------------------------------------------------------------------------------------------------------------------------------------------------------------------------------------------------------------------------------------------------------------------------------------------------------------------------------------------------------------------------------------------------------------------------------------------------------------------------------------------------------------------------------------------------------------------------------------------------------------------------------------------------------------------------------------------------------------------------------------------------------------------------------------------------------------------------------------------------------------------------------------------------------------------------------------------------------------------------------------------------------------------------------------------------------------------------------------------------------------------------------------------------------------------------------------------------------------------------------------------------------------------------------------------------------------------------------------------------------------------------|----------------------------------------------------------------------------------------------------------------|
| Material of the Sculpture =<br>If known, name specific material<br>If the Sculpture is of metal, in                                                     | al (color of granite, marble, etc.)                                                                                                                                                                                                                                                                                                                                                                                                                                                                                                                                                                                                                                                                                                                                                                                                                                                                                                                                                                                                                                                                                                                                                                                                                                                                                                                                                                                                                                                                                                                                                                                                                                                                                                                                                                                                                                                                                                                                                                                                                                                                                            | MetalUndetermined<br>Verment_granite/                                                                          |
| Material of Plaque or Historic                                                                                                                          | cal Marker / Tablet =                                                                                                                                                                                                                                                                                                                                                                                                                                                                                                                                                                                                                                                                                                                                                                                                                                                                                                                                                                                                                                                                                                                                                                                                                                                                                                                                                                                                                                                                                                                                                                                                                                                                                                                                                                                                                                                                                                                                                                                                                                                                                                          |                                                                                                                |
| Markings on muzzle =                                                                                                                                    | WILL MODELLE THE HEAVY OF THE WANTE OF THE PARTY OF THE P | vn Ordnance Listing to confirm<br>runion<br>describe                                                           |
| Monument or Base: Height                                                                                                                                | 53 Width Depth                                                                                                                                                                                                                                                                                                                                                                                                                                                                                                                                                                                                                                                                                                                                                                                                                                                                                                                                                                                                                                                                                                                                                                                                                                                                                                                                                                                                                                                                                                                                                                                                                                                                                                                                                                                                                                                                                                                                                                                                                                                                                                                 | ken from tallest / widest points<br>  or Diameter<br>  or Diameter                                             |
| sheet of paper for each stat                                                                                                                            | tue and attach to this form,<br>cons/implements involved (i                                                                                                                                                                                                                                                                                                                                                                                                                                                                                                                                                                                                                                                                                                                                                                                                                                                                                                                                                                                                                                                                                                                                                                                                                                                                                                                                                                                                                                                                                                                                                                                                                                                                                                                                                                                                                                                                                                                                                                                                                                                                    | his information on a separate<br>Please describe the "pose" of<br>n case your photos become                    |
| Markings/Inscriptions (on a<br>Maker or Fabricator mark / n                                                                                             |                                                                                                                                                                                                                                                                                                                                                                                                                                                                                                                                                                                                                                                                                                                                                                                                                                                                                                                                                                                                                                                                                                                                                                                                                                                                                                                                                                                                                                                                                                                                                                                                                                                                                                                                                                                                                                                                                                                                                                                                                                                                                                                                |                                                                                                                |
| The "Dedication Text" is for<br>face                                                                                                                    | med: 🗶 cut into material                                                                                                                                                                                                                                                                                                                                                                                                                                                                                                                                                                                                                                                                                                                                                                                                                                                                                                                                                                                                                                                                                                                                                                                                                                                                                                                                                                                                                                                                                                                                                                                                                                                                                                                                                                                                                                                                                                                                                                                                                                                                                                       | raised up from material                                                                                        |
| West Side: Erected West Side: In memory                                                                                                                 | by the Citizens of Rai                                                                                                                                                                                                                                                                                                                                                                                                                                                                                                                                                                                                                                                                                                                                                                                                                                                                                                                                                                                                                                                                                                                                                                                                                                                                                                                                                                                                                                                                                                                                                                                                                                                                                                                                                                                                                                                                                                                                                                                                                                                                                                         | e use additional sheet if necessary.<br>Sine A.D. 1884<br>I Noble, sons who<br>e. The Union of These<br>I-1865 |
| Environmental Setting (The general vicinity and immediate to  Type of Location  Cemetery  "Town Square"  Municipal Building  Courthouse  Traffic Circle | cale surrounding a memorial can play  X Park Post Office State Capitol College Campus Library                                                                                                                                                                                                                                                                                                                                                                                                                                                                                                                                                                                                                                                                                                                                                                                                                                                                                                                                                                                                                                                                                                                                                                                                                                                                                                                                                                                                                                                                                                                                                                                                                                                                                                                                                                                                                                                                                                                                                                                                                                  | a major role in its overall condition.)  Plaza/Courtyard School Other:                                         |