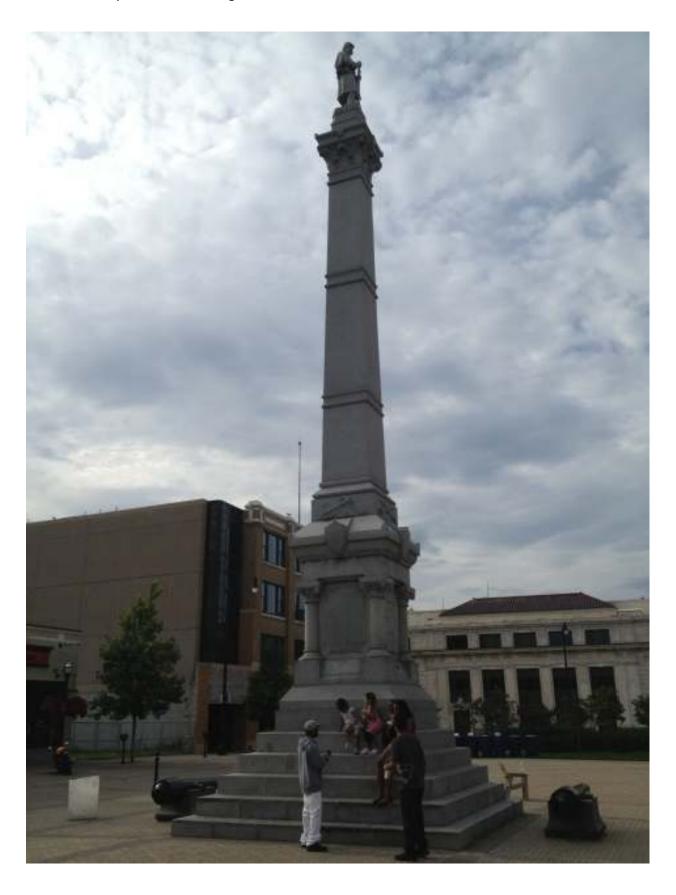

#### RACINE'S SOLDIERS' MONUMENT

Seen after the organization of Governor Harvey Post in January, 1881, active steps were taken toward securing a soldiers' monument for Racine. A building committee was appointed, of which Commander L. C. Porter was chairman, and its members began at once to solicit subscriptions for that purpose, and were so successful, that at the Hemorial Day exercises in May of that year, they were able to report \$2,900 subscribed.

When sufficient funds had been subscribed and otherwise secured, the committee contracted for the monument, and on July 4, 1884, in the presence of thousands of citizens, it was dedicated. It had been decided to have a joint celebration of the Semi-Centennial anniversary of the founding of the city, and the monument dedication. The morning was devoted to the former and began with a "sunrise salute" by the revenue cutter "Andrew Johnson," At D o'clock a trades, civic and military parada traversed the main streets of the city, and at 10:30, at the Blake Opera House, was held a meeting of the Old Settlers' Society.

There had been some objection to the location of the monument on the Square, which for a time threatened serious consequences to the whole project, but in the end there was pretty general agreement that the memorial was properly placed. The monument is of Vermont granite, and is beautiful in design, and symmetrical in proportions. Its cost was \$\$,000.