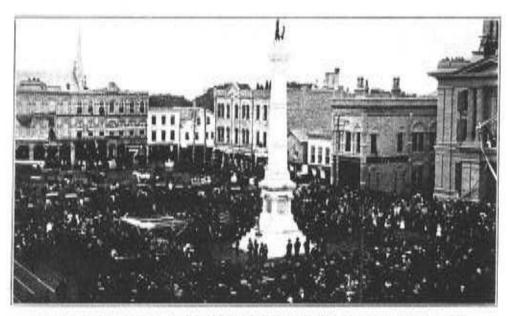

When sufficient funds had been subscribed and otherwise secured, the committee contracted for the monument, and on July 4, 1884, in the presence of thousands of citizens, it was dedicated. It had been decided to have a joint celebration of the Semi-Centennial anniversary of the founding of the city, and the monument dedication. The morning was devoted to the former and began with a "sunrise salute" by the revenue cutter "Andrew Johnson," At D o'clock a trades, civic and military parada traversed the main streets of the city, and at 10:30, at the Blake Opera House, was held a meeting of the Old Settlers' Society.

SCRNE AT DEDICATION OF SOLDIERS MONUMENT, RACINE, JULY 4, 1884.

Good as the Best At 1:30 P. M. came the dedication of the monument, with the following

There had been some objection to the location of the monument on the Square, which for a time threatened serious consequences to the whole project, but in the end there was pretty general agreement that the memorial was properly placed. The monument is of Vermont granite, and is beautiful in design, and symmetrical in proportions. Its cost was \$\$,000.