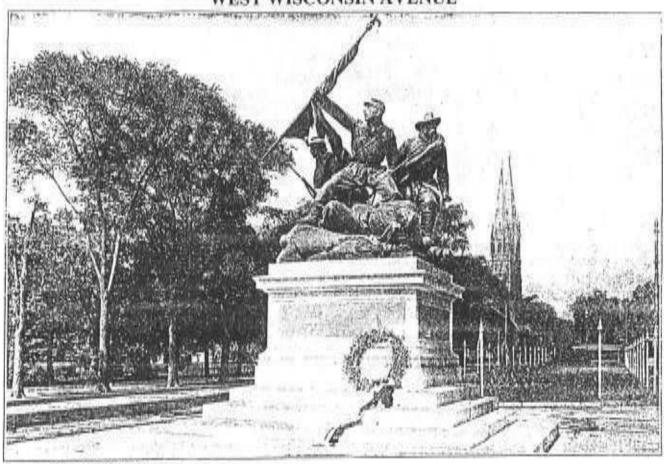

|                                                               |                                                                    |

# "THE VICTORIOUS CHARGE"

# MILWAUKEE'S CIVIL WAR MEMORIAL

WEST WISCONSIN AVENUE



#### BACKGROUND

This bronze monument is the most important 19th Century Civil War Memorial in the state of Wisconsin. When erected in 1898, it was the centerpiece of the city. Located on a green boulevard space at the top of a slight hill on Milwaukee's main street, then named Grand Avenue, critics considered the monument to be the most artistically sensitive interpretation of the Civil War at the time. Artist John Conway dramatically captured a moment in battle with great intensity and realism.

The dedication of the monument may have been Milwaukee's largest civic ceremony of the century with tens of thousands of people in attendance. The ceremony coincided with the Golden Jubilee of Wisconsin's entry into the Union. Governor Edward Scofield attended, as well as local dignitaries. May