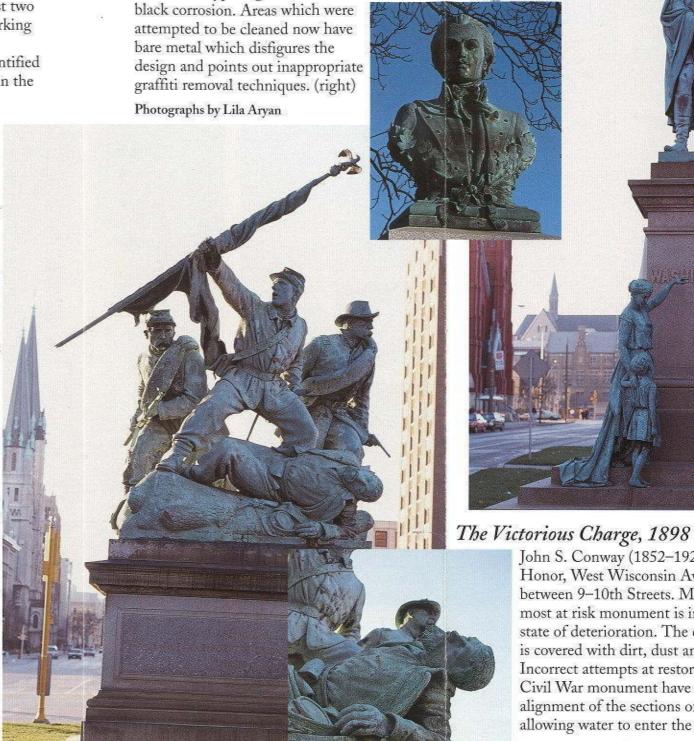

ews Society restored the first of the "Dirty Dozen," Robert Burns, in 1994. The Sons of Norway are working to restore Leif Ericson in 1995. Can you help with the other monuments? If you or your organization can help, please contact Marsha Sehler at the City of Milwaukee Department of City Development, (414) 286-5700.

Please join us to make the sculpture of our city shine again! The Milwaukee Arts Board partnership with Save Outdoor Sculpture! is strong, and our city will commit to regular maintenance of the "Dirty Dozen" as well as the conservation and maintenance of the community's other works of art. This ongoing program needs your support!

# Robert Burns, 1909

William G. Stevenson (1849-1919) Burns Triangle, North Prospect Avenue, East Knapp. Restored by St. Andrews Society. (left)



Bust of Kazimir Pulaski, 1930

bust shows typical green, and some

Joseph Aszklar (1867-1942?) Cudahy, South

Swift Avenue and Mallory. This charming

John S. Conway (1852-1925) Court of Honor, West Wisconsin Avenue between 9-10th Streets. Milwaukee's

most at risk monument is in a serious state of deterioration. The entire surface is covered with dirt, dust and corrosion. Incorrect attempts at restoration of this Civil War monument have made for poor

alignment of the sections of the bronze, allowing water to enter the inside. (left)

## SONS OF UNION VETERANS OF THE CIVIL WAR CIVIL WAR MEMORIAL FUND REQUEST

(FORM CWM #62)

# REQUESTOR INFORMATION

(Please print or type)

| CAMP AND DE  | EPARTMENT NAME: C.K. Pier Badger Camp #                          | 1; Department of Wisconsin