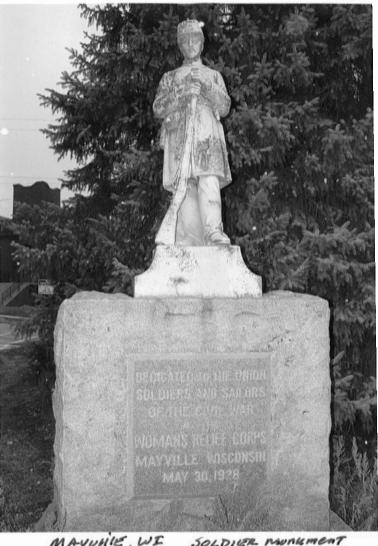

PDC                                                                                                      |                                                                                                                    |
|                                                                                                                               |                                                                                                                    |
| Thank you for your help, and attention to detail                                                                              |                                                                                                                    |

Sons of Union Veterans of the Civil War National Civil War Memorials Committee



MAYUNE, WI SOLDIER MUNUMENT



MAYUILE, WI