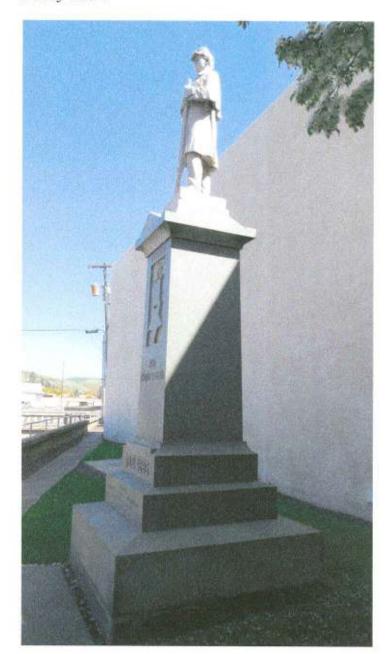

### Whitman County Courthouse Colfax, WA 2 May 2014

#### East side

Note: The monument has no "stair stepping," the sides are straight. This is the result of having to merge two photographs in order to capture the entire monument from this view as it is merely feet away from the courthouse and you can't step back far enough to get the entire image.