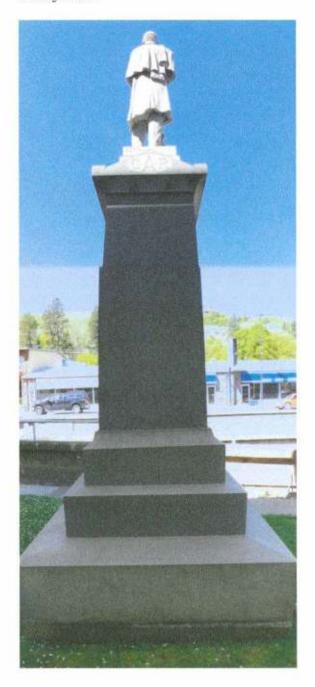

The only inscription is the "GAR" at the top.

Whitman County Courthouse Colfax, WA 2 May 2014

North side with "GAR" inscription at the top.

This shows the proximity to the courthouse, the public sidewalk, and Main Street which is denoted by the parked cars.