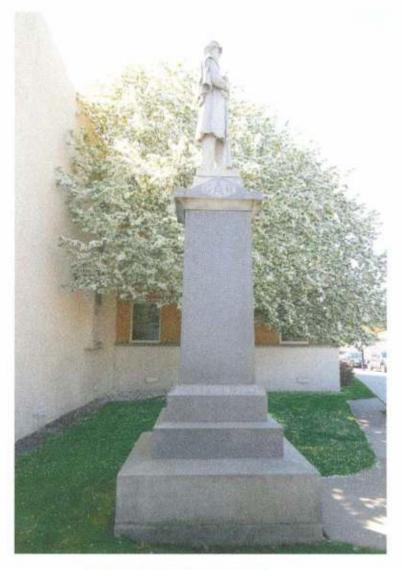

Walt Busch, PDC, Chair

Thank you for your help, and attention to detail. Sons of Union V

CIVIL WAR VETERANS OF THE National Civil War Memorials Committee

Whitman County Courthouse Colfax, WA 2 May 2014

West side which faces Main Street; the building behind is the county courthouse.

NOTE: There is no "stair stepping" on the left side of the marker. That is a result of having to merge two photos (top and bottom shots) in order to get a complete picture. Because of the monument's proximity to Main Street, you can't get back far enough to get a complete picture in one photograph.