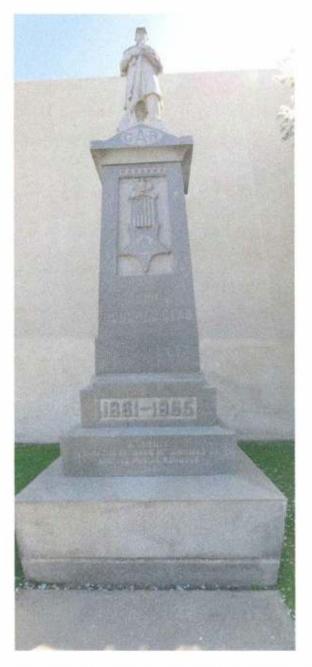

Walt Busch, PDC, Chair

Thank you for your help, and attention to detail. Sons of Union V

CIVIL WAR VETERANS OF THE National Civil War Memorials Committee

Whitman County Courthouse Colfax, WA 2 May 2014

West side which faces Main Street; the building behind is the county courthouse.

NOTE: There is no "stair stepping" on the left side of the marker. That is a result of having to merge two photos (top and bottom shots) in order to get a complete picture. Because of the monument's proximity to Main Street, you can't get back far enough to get a complete picture in one photograph.

Inscriptions: [From the top down] Underneath the statue – GAR; GAR Insignia; Our Honored Dead; 1861-1865; A Tribute From the Citizens of Whitman Co.

From the Citizens of Whitman Ci

And Its Public Schools

1914

Whitman County Courthouse Colfax, WA 2 May 2014

South side