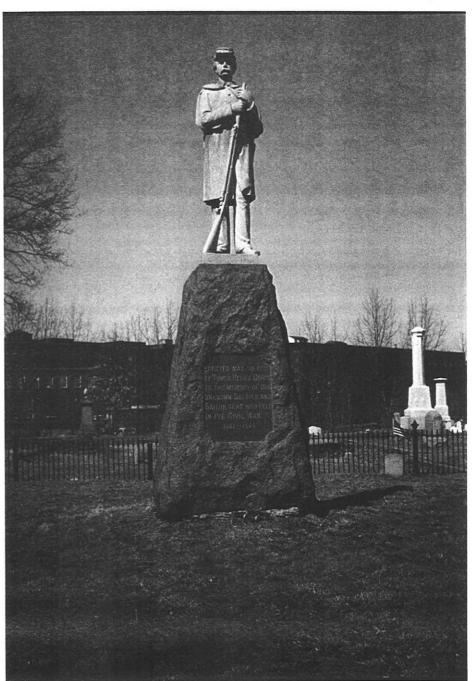

National Civil War Memorials Committee

TYPE: Granite Statue

INSCRIPTION:

ERECTED MAY 30, 1902 BY TOWER RELIEF CORPS TO THE MEMORY OF OUR UNKNOWN SOLDIER AND SAILOR DEAD, WHO FELL IN THE CIVIL WAR 1861 - 1865

(On Back)

THEY LAID DOWN THEIR LIVES
IN DEFENCE OF OUR NATION
IMMORTAL THEIR DEED
DEATHLESS THEIR FAME,
THOUGH SLEEPING UNKNOWN
THEY WILL NOT BE FORGOTTEN
FOR ANGELS WATCH OVER THEM
AND GOD KNOWS EACH NAME