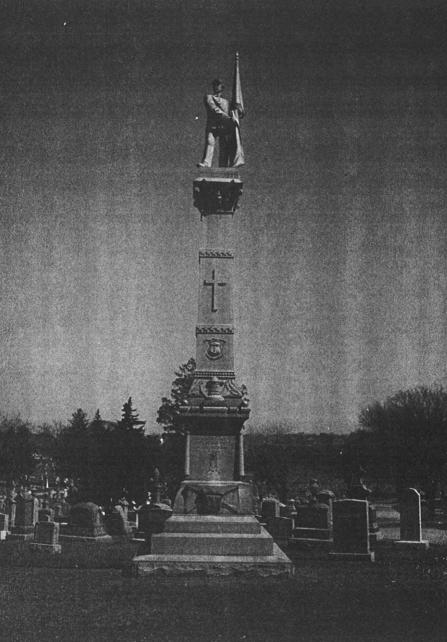

LDIERS 1899

(On east side)

# COMMITTEE OF THE ERECTION OF THE MONUMENT FROM THE DEPARTMENT OF RHODE ISLAND

#### GRAND ARMY OF THE REPUBLIC

JOHN T. DRINAN CHAIRMAN POST NO. 4 PATRICK EGAN TREASURER POST NO. 1 **JAMES MALLON SECRETARY POST NO. 20** 

POST NO. 1 EDWARD O'NIELL POST NO. 10 JAMES H. KELLY WILLIAM H. KELLY JOHN H. WALSH **HUGH HAMMILL DENISON BROWN** POST NO. 17 WILLIAM A. BEATTY JOHN P. CULLEN JOHN T. McGUIRE

BARTHOLMEW SEXTON POST NO. 4 MICHAEL COAKLEY

POST NO. 12 JAMES MORAN POST NO. 13

BENJAMIN G. GARDINER ARCHIBALD M. SMITH WILLIAM H. COFFEE

POST NO. 20

HENRY J. PICKERSGILL MICHAEL R. CARROLL

PETER MORAN POST NO. 25

WILLIAM KIERNAN JOHN H. COLE ISAAC COOK

THOMAS MULVEY FARRAGUT ASSOCIATION OF NAVAL VETERANS

WILLIAM H. PLACE - LORENZO TRAVER - JOSEPH CHACE JR.



FORM CWM #61

PAGE 1 OF 4

#### NATIONAL ORGANIZATION

### SONS OF UNION VETERANS OF THE CIVIL WAR

## CIVIL WAR MEMORIAL ASSESSMENT FORM

#### PLEASE: Type or print, using a ball-point pen, when filling out this form. Legibility is critical. Do not guess at the information. An answer of, "Unknown," is more help-ful. Include a photograph of each viewable side and label it with name & direction of view. - Thank You. Type of Memorial X Monument with Sculpture Monument with Cannon Monument without Sculpture Historical Marker Plaque **Affiliation** X G.A.R. (Post Name & No. Department of Rhode Island M.O.L.L.U.S. W.R.C. (Corps Name & No.\_\_\_\_ Other Allied Order SUVCW (Camp Name & No.\_\_\_\_ (Pleas: describe below) DUVCW (Tent Name & No. Other: Original Dedication Date 1899 Please consult