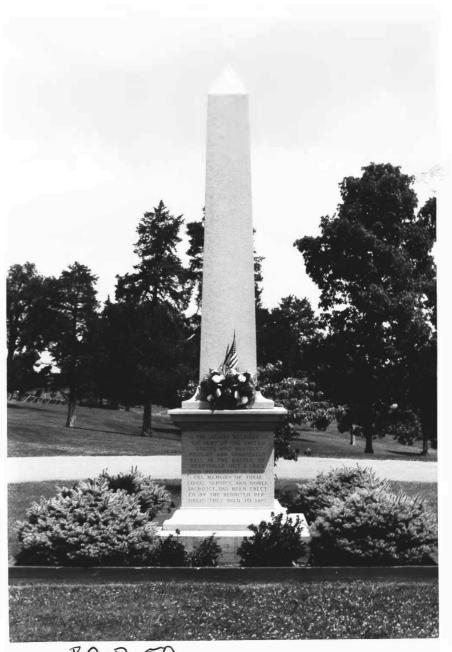

Page 1

**Description** The Union Monument at the Perryville Battlefield state Historic Site is a simple granite obelisk. This monument is 18 feet tall and has inscriptions on the north and south sides of the base. The South side reads: "To the valiant soldiers of the Army of the United States, who bravely and heroically fell in the Battle of Perryville October 8, 1862. This monument in grateful memory of their loyal service and noble sacrifice, has been erected by the reunited republic they died to save. Authorized by Act of Congress approved March 3, 1928." The north side reads: "For freedoms battle, once bequeathed by bleeding sire to son, though baffled oft, is ever won."