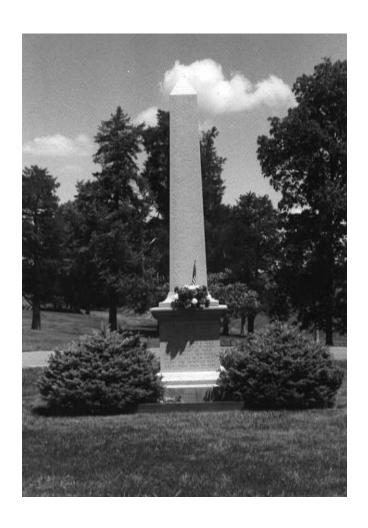

Page 1

**Description** The Union Monument at the Perryville Battlefield state Historic Site is a simple granite obelisk. This monument is 18 feet tall and has inscriptions on the north and south sides of the base. The South side reads: "To the valiant soldiers of the Army of the United States, who bravely and heroically fell in the Battle of Perryville October 8, 1862. This monument in grateful memory of their loyal service and noble sacrifice, has been erected by the reunited republic they died to save. Authorized by Act of Congress approved March 3, 1928." The north side reads: "For freedoms battle, once bequeathed by bleeding sire to son, though baffled oft, is ever won."