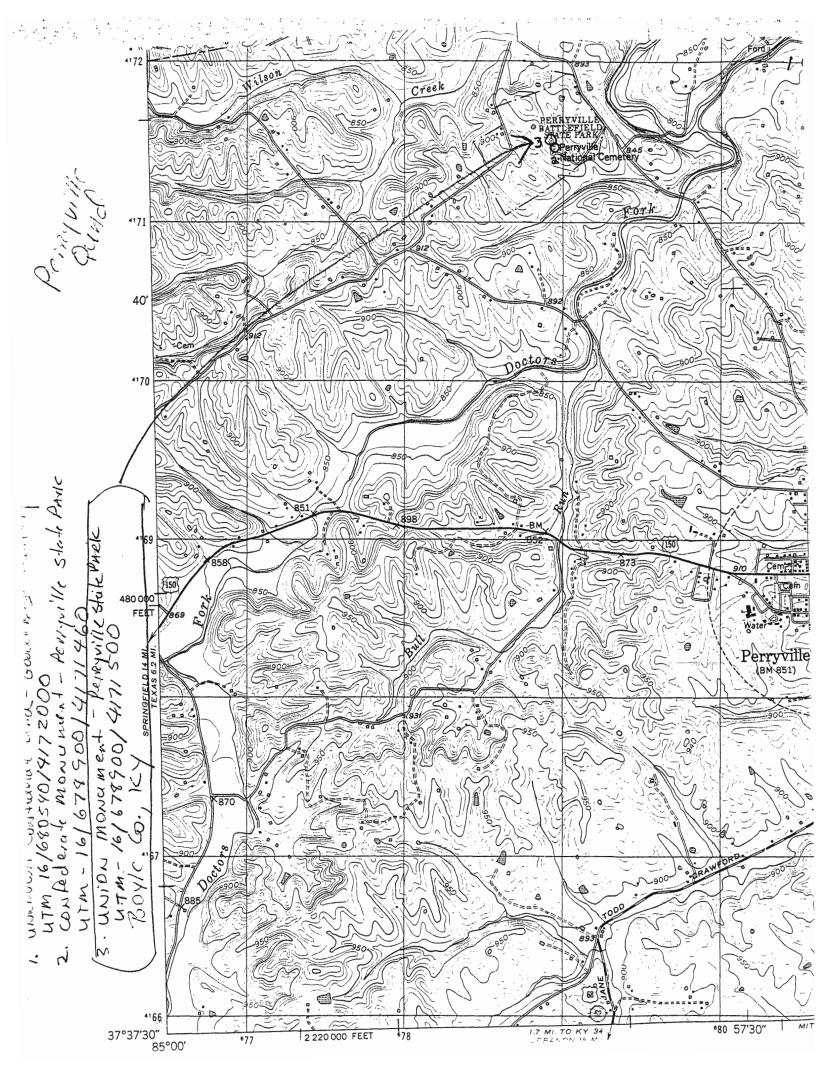

Period of Significance \_\_\_\_\_1928- 1935\_\_\_\_\_

| Union Monument BO-P-50                                                                                                           | Boyle County, Kentucky                                  |
|----------------------------------------------------------------------------------------------------------------------------------|---------------------------------------------------------|
| Significant Dates _1928                                                                                                          |                                                         |
| Significant Person (Complete if Criterion B is marked abov                                                                       | <i>r</i> e)                                             |
| Cultural AffiliationNA                                                                                                           |                                                         |
| Architect/BuilderNA                                                                                                              |                                                         |
| Narrative Statement of Significance (Explain the significan (SEE ATTACHED)                                                       | ce of the property on one or more continuation sheets.) |
| 9. Major Bibliographical References                                                                                              |                                                         |
| (Cite the books, articles, and other sources used in preparing                                                                   | ng this form on one or more continuation sheets.)       |
| Previous documentation on file (NPS)                                                                                             | er                                                      |
| 10. Geographical Data                                                                                                            |                                                         |
| Acreage of Property _Less than one acre                                                                                          |                                                         |
| UTM References (Place additional UTM references on a co                                                                          | ontinuation sheet)                                      |
| Zone Easting Northing Zone Easting Northing 1 16 678900 4171500 3 4  See continuation sheet.                                     | Quad <u>Perryville</u>                                  |
| Verbal Boundary Description (Describe the boundaries of (See attached) Boundary Justification (Explain why the boundaries were s | ,                                                       |
| 11. Form Prepared By                                                                                                             |                                                         |

**Verbal Boundary Description** - The Union Monument whose boundaries form a circle with a radius of ten feet centered on the monument located at the Perryville Battlefield State Historic Site.

Verbal Boundary Justification - The area associated with the monument is restricted to the ground on which the monument sits and a small buffer around it. The setting outside such a restricted area is not seen as critically important to maintaining an integrity of association. Because the focus of the multiple property submissions is the significance of the monuments, their proposed area of listing will reflect that they have been considered by-and-large, in isolation from their surrounds.