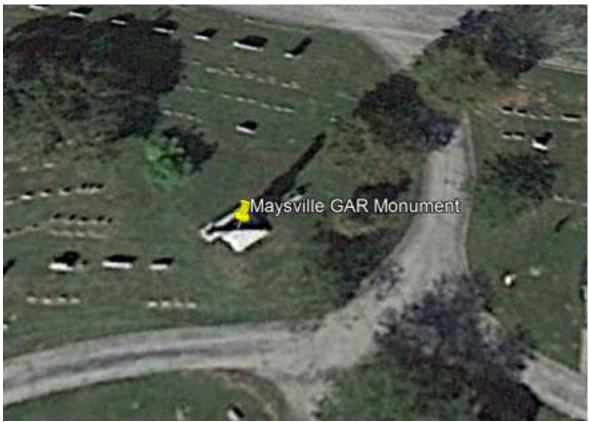

### NATIONAL ORGANIZATION SONS OF UNION VETERANS OF THE CIVIL WAR CIVIL WAR MEMORIAL ASSESSMENT FORM

| Type of Memo                           | rial (check all                  | applicable)                       |                                            |                                           |
|----------------------------------------|----------------------------------|-----------------------------------|--------------------------------------------|-------------------------------------------|
|                                        |                                  |                                   | with Cannor                                | n standalone Cannon                       |
| Historical Mark                        | ker Plaque                       | Other ( flag pole, 0              | G.A.R. buildings, s                        | tained glass windows, etc.)               |
| A CCIL - 1'                            |                                  |                                   |                                            |                                           |
| Affiliation                            |                                  |                                   |                                            |                                           |
|                                        | MOLLUS                           | SUVCW                             | WRC                                        | ASUVCW                                    |
| LGAR                                   | DUVCW _                          | Other                             |                                            |                                           |
| If known, record name                  | and number of post, ca           | mp, corps, auxiliary, tent, c     | ircle or appropriate inf                   | ormation of other groups:                 |
| Joseph Heiser Post 13, re              | ededicated Oct 11, 2018 by       | y SUVCW as it was on the Nat      | ional Register                             |                                           |
| Original Dedicatio                     | on Date July 4 1887              | Please                            | consult any/all newsp                      | aper archives for a local paper's article |
| that would have information            | ation on the <i>first</i> dedica | tion ceremony and/or other        | facts on the memoria                       | I. Please submit a copy of your findings  |
| with full identification of            | the paper & date of pu           | blication. Thank you.             |                                            |                                           |
| Location                               |                                  |                                   |                                            |                                           |
| The Memorial is a                      | currently located a              | at·                               |                                            |                                           |
|                                        | •                                | ր Mayesville-Mason Co Cem         | eteny                                      |                                           |
| 1521 Forest Ave                        |                                  |                                   |                                            | 047 W 92 720452                           |
|                                        | F 12 44 99                       | GPS C                             | pordinates <u>N38.637</u>                  | 947 W-83.730452                           |
| City/Village &/or 7                    |                                  |                                   |                                            |                                           |
| County Mason Co                        |                                  | State <u>k</u>                    | XY<br>———————————————————————————————————— | Zip Code 41056                            |
| The front of the M                     | lemorial faces: <u> </u>         | North South _                     | East We                                    | est                                       |
| Government Boo<br>Name Probably Kentur |                                  | ndividual Owner                   |                                            |                                           |
| Dept./Div.                             |                                  |                                   |                                            |                                           |
| Street Address                         |                                  |                                   |                                            |                                           |
| City                                   |                                  | State                             |                                            | Zin Code                                  |
| Contact Person                         |                                  | Telepho                           | one ( )                                    | _ Zip Code<br>ext                         |
|                                        |                                  |                                   | ,,,,,,,,,,,,,,,,,,,,,,,,,,,,,,,,,,,,,,,    |                                           |
| Is Memorial on the                     | e National Regist                | er of Historic Places             | ✓ Yes No                                   | DID # if known                            |
|                                        |                                  |                                   |                                            |                                           |
|                                        |                                  |                                   |                                            |                                           |
|                                        | 141 / 141 /                      |                                   |                                            |                                           |
| For Monuments                          | with/without sci                 | ilpture:                          |                                            |                                           |
| <b>Physical Details</b>                |                                  |                                   |                                            |                                           |
|                                        |                                  | ulpture or Cannon = <u></u>       |                                            | MetalOther                                |
| If known, name speci                   | itic material (color of          | granite, marble, etc.) <u>Ve</u>  | rmont Granite                              |                                           |
| Material of the Sculpt                 | ture 🗸 Stone                     | Concrete Meta                     | al Other Is it                             | hollow or solid?                          |
|                                        |                                  | granite, marble, etc.) <u>Ver</u> |                                            | TORON OF SORG:                            |

| The Memorial is <i>currently</i> located at: Street/Road address or site location Mayesvill | le-Mason Co Cemetery |                      |
|---------------------------------------------------------------------------------------------|----------------------|----------------------|
| 1521 Forest Ave                                                                             | GPS Coordinates N38  | 3.637947 W-83.730452 |
| City/Village and/or Township Maysville                                                      | <del></del>          |                      |
| County Mason Co                                                                             | State KY             | Zip Code _41056      |
| ,                                                                                           |                      |                      |
| TEXT                                                                                        |                      |                      |
|                                                                                             |                      |                      |
|                                                                                             |                      |                      |
|                                                                                             |                      |                      |
|                                                                                             |                      |                      |
|                                                                                             |                      |                      |
|                                                                                             |                      |                      |
|                                                                                             |                      |                      |
|                                                                                             |                      |                      |
|                                                                                             |                      |                      |
|                                                                                             |                      |                      |
|                                                                                             |                      |                      |
|                                                                                             |                      |                      |
|                                                                                             |                      |                      |
|                                                                                             |                      |                      |
|                                                                                             |                      |                      |
|                                                                                             |                      |                      |
|                                                                                             |                      |                      |
|                                                                                             |                      |                      |
|                                                                                             |                      |                      |
|                                                                                             |                      |                      |
|                                                                                             |                      |                      |
|                                                                                             |                      |                      |
|                                                                                             |                      |                      |
|                                                                                             |                      |                      |
|                                                                                             |                      |                      |
|                                                                                             |                      |                      |
|                                                                                             |                      |                      |
|                                                                                             |                      |                      |
|                                                                                             |                      |                      |
|                                                                                             |                      |                      |
|                                                                                             |                      |                      |
|                                                                                             |                      |                      |
|                                                                                             |                      |                      |
|                                                                                             |                      |                      |
|                                                                                             |                      |                      |