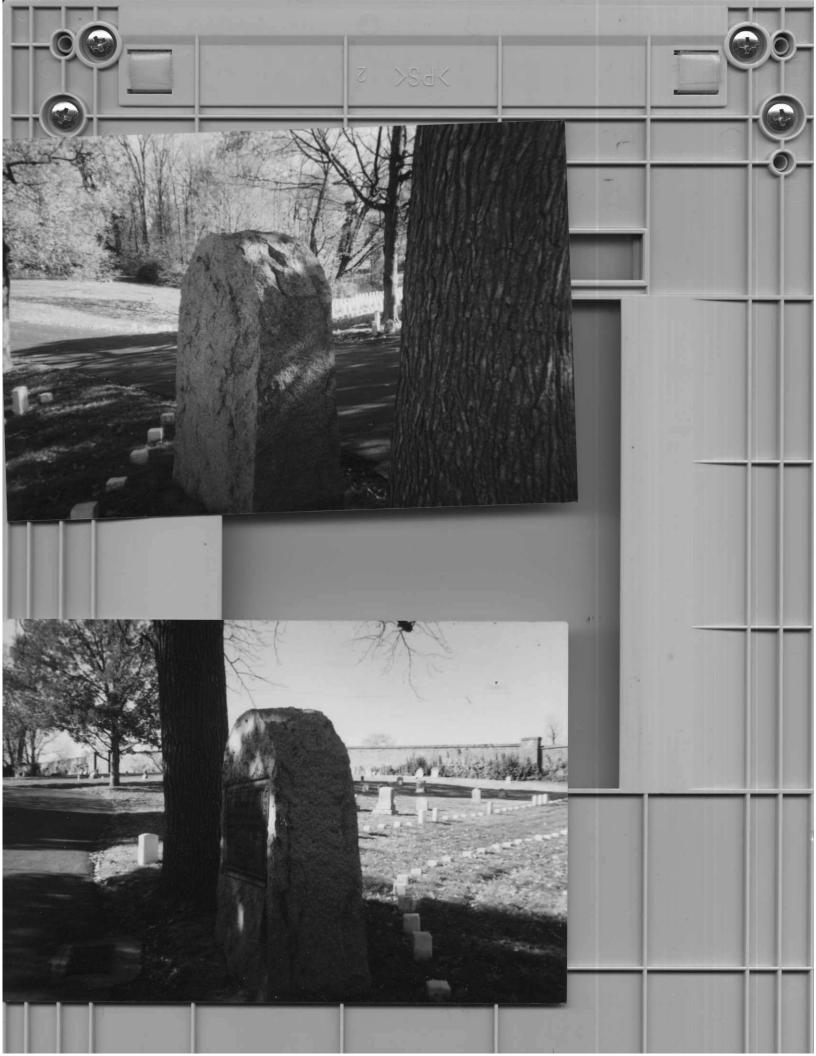

| a       | 4      | ~  | ^  | 4.0 |  |
|---------|--------|----|----|-----|--|
| Section | number | Ι. | Χ. | 10  |  |

Page 1

**Description** The Union Monument in Cave Hill cemetery is a simple rough cut granite monument. It is approximately six feet high and three wide feet and approximately 18 inches deep. It is a tombstone shaped monument with a rounded top. It has on its face a bronze plaque with the words: "In Memory of Unknown Union Soldiers in This Cemetery 1861-1865 Erected by Kentucky Comrades -- 1914."

**Statement of Significance** The Union Monument meets National Register criterion A and is significant within the context of "Civil War Monuments in Kentucky, 1861-1935." This simple monument was erected in 1914 adjacent to the portion of Cave Hill Cemetery that contains the burials of Civil War soldiers. It was erected by other Kentucky Union veterans to commemorate those unknown soldiers buried in the plot. It is a good example of the property type "tombstone."