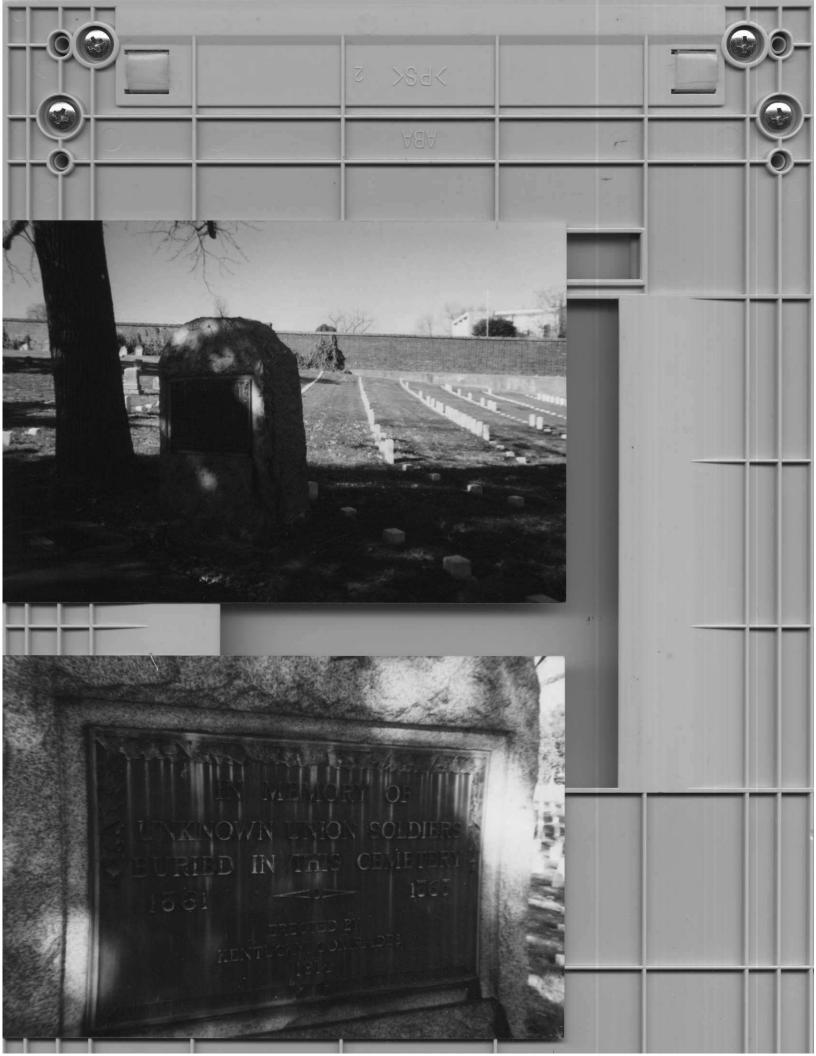

| a       | 4      | ~  | ^  | 4.0 |  |
|---------|--------|----|----|-----|--|
| Section | number | Ι. | Χ. | 10  |  |

Page 1

**Description** The Union Monument in Cave Hill cemetery is a simple rough cut granite monument. It is approximately six feet high and three wide feet and approximately 18 inches deep. It is a tombstone shaped monument with a rounded top. It has on its face a bronze plaque with the words: "In Memory of Unknown Union Soldiers in This Cemetery 1861-1865 Erected by Kentucky Comrades -- 1914."

**Statement of Significance** The Union Monument meets National Register criterion A and is significant within the context of "Civil War Monuments in Kentucky, 1861-1935." This simple monument was erected in 1914 adjacent to the portion of Cave Hill Cemetery that contains the burials of Civil War soldiers. It was erected by other Kentucky Union veterans to commemorate those unknown soldiers buried in the plot. It is a good example of the property type "tombstone."