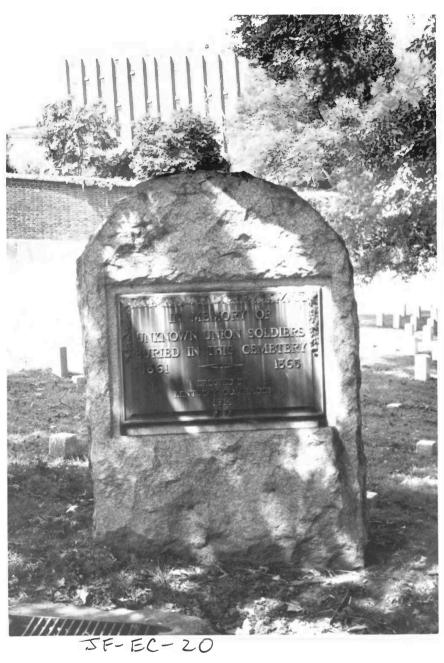

| a       | 4      | ~  | ^  | 4.0 |  |
|---------|--------|----|----|-----|--|
| Section | number | Ι. | Χ. | 10  |  |

Page 1

**Description** The Union Monument in Cave Hill cemetery is a simple rough cut granite monument. It is approximately six feet high and three wide feet and approximately 18 inches deep. It is a tombstone shaped monument with a rounded top. It has on its face a bronze plaque with the words: "In Memory of Unknown Union Soldiers in This Cemetery 1861-1865 Erected by Kentucky Comrades -- 1914."

**Statement of Significance** The Union Monument meets National Register criterion A and is significant within the context of "Civil War Monuments in Kentucky, 1861-1935." This simple monument was erected in 1914 adjacent to the portion of Cave Hill Cemetery that contains the burials of Civil War soldiers. It was erected by other Kentucky Union veterans to commemorate those unknown soldiers buried in the plot. It is a good example of the property type "tombstone."