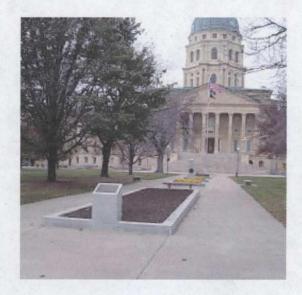

## SHAWNEE COUNTY

Location:

Topeka, Shawnee Co.

State House Grounds

Type:

Memorial Plaza

## **Description:**

The plaza in front of the Kansas State House has markers dedicating that area to veterans.

"Kansas Veterans Walk ~ Dedicated To The Citizens Of Kansas ~ Who Have Served, Are Serving, And Will Serve ~ In The Armed Forces Of The United States And ~ The State Of Kansas ~ Dedicated November 11, 1997"

Kansas Veterans Memorial ~ Dedicated To The Citizens Of Kansas ~ Who Lost Their Lives While Serving ~ In The Armed Forces Of The United States ~ May Their Sacrifices Serve As A Reminder ~ Of The Duties, Responsibilities, ~ And Obligations Of Every Citizen Of ~ Our Great State And Nation"