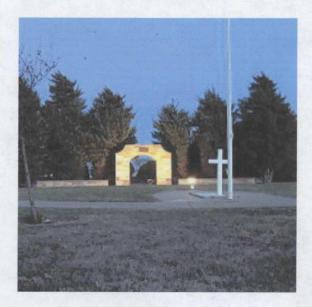

## **BUTLER COUNTY**

Location:

Eldorado, Butler County

Cemetery (south west of town)

Type:

Memorial Plaza

## Description:

A memorial plaza with a flagpole, concrete cross and stone wall and arch is in the center of the cemetery.

The cross is engraved "Lest We Forget"

A bronze plaque centered on the top of the arch is inscribed: "To God ~ And ~ Those Who Served ~ Our Country"