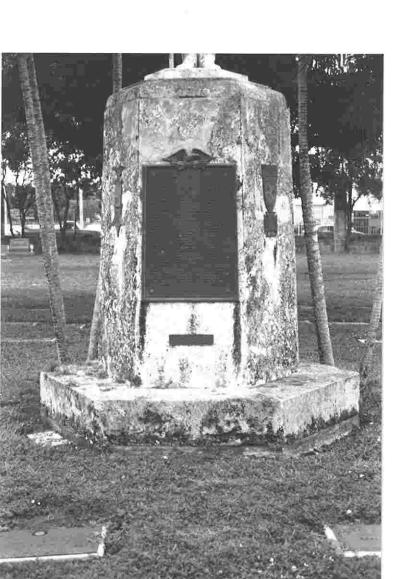

Please send this completed form to:

Donald E. Darby

Thank you for your help, and attention to detail.

SONS OF UNION VETERANS OF THE CIVIL WAR National Civil War Memorials Committee

Henry Clay Roome Past 42 Reducated April 12, 1939 GAR micerie FL Woodlaun constrory \* Roomessee City Cerucherry 27 the AVE I-95 836 Weept South West 8 th Stireet offill, I townement West

Woodhacon

needs dist added.

- monument neede too be cleaned but other wise in good condition. - Also, cement base under cond is starting tooshow,

11-10-99 By Mike Mitchell Sont of confed erach EU. ets. bearge Perry cam, 19471 Méanie, FL. your Brothers in History