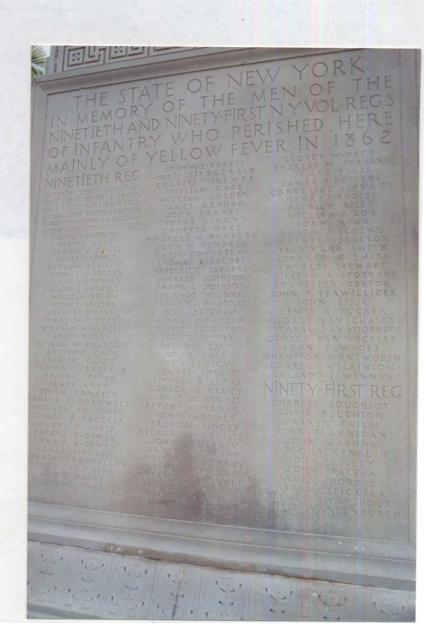

©2007-2015 Sons of Union Veterans of the Civil War, a Corporation

| FORM CWM #61                                                                                                                                                                                                                                     |                                                            |                                                   | Page 2 |
|--------------------------------------------------------------------------------------------------------------------------------------------------------------------------------------------------------------------------------------------------|------------------------------------------------------------|---------------------------------------------------|--------|
| For Historic Marker or Plaque:                                                                                                                                                                                                                   |                                                            |                                                   |        |
| Material of Plaque or Historical Marker / Tablet = cut into surface of monument                                                                                                                                                                  |                                                            |                                                   |        |
| For Cannons with/without monument:                                                                                                                                                                                                               |                                                            |                                                   |        |
| Material of Cannon = Bronze Iron Type of Cannon (if known)                                                                                                                                                                                       | Rifled                                                     | VES                                               | NO.    |
| Markings: Muzzie Base Ring/Breech                                                                                                                                                                                                                |                                                            |                                                   |        |
| Left Trunion Right Trunion ls inert ammunition a part of the Memorial? Yes No                                                                                                                                                                    |                                                            |                                                   |        |
| [For camp/department monuments officer's use: Cannon on list of known ordnance]                                                                                                                                                                  | _Yes                                                       | _No                                               |        |
| For Other Memorials: (flag pole, G.A.R. buildings, stained glass windows, etc.)                                                                                                                                                                  | and this date while the sale and the sale and the sale and | N 400 AND 100 500 500 500 500 500 500 500 500 500 |        |
| What best describes the memorial                                                                                                                                                                                                                 |                                                            |                                                   |        |
| Materials of the Memorial                                                                                                                                                                                                                        |                                                            |                                                   |        |
| Complete for All Memorials Approximate Dimensions (indicate unit of measure) - taken from tallest / widest points                                                                                                                                |                                                            |                                                   |        |
| Height 9 Width 9 Depth or                                                                                                                                                                                                                        | Diamete                                                    | er                                                |        |
| For Memorials with multiple Sculptures, please record this information on a separate sheet of paper and attach to this form. Please describe the "pose" of each statue and any weapons/implements involved separated from this form). Thank you! |                                                            |                                                   |        |
| Markings/Inscriptions (on stone-work / metal-work of monument, base, sculpture)                                                                                                                                                                  |                                                            |                                                   |        |
| Maker or Fabricator mark / name? If so, give name & location found                                                                                                                                                                               |                                                            |                                                   |        |
| Please attach legible photographs of all text &/or Record the text in the space below. Pleasurative sheet if necessary.                                                                                                                          | ase use the                                                | addendum -                                        | -      |
| The State of New York In Memory of the men of the 90th and 91 st NY volunteer Regs of Infantry Who perished here mainly of yellow fever in 1862                                                                                                  |                                                            |                                                   |        |
| followed by a list of all the indidual soldiers                                                                                                                                                                                                  |                                                            |                                                   |        |
| The urn on the top was replaced with a new replicate of the original in 2016, seal of the State of New                                                                                                                                           | York is cut in                                             | nto the stone u                                   | irn    |
|                                                                                                                                                                                                                                                  |                                                            |                                                   |        |