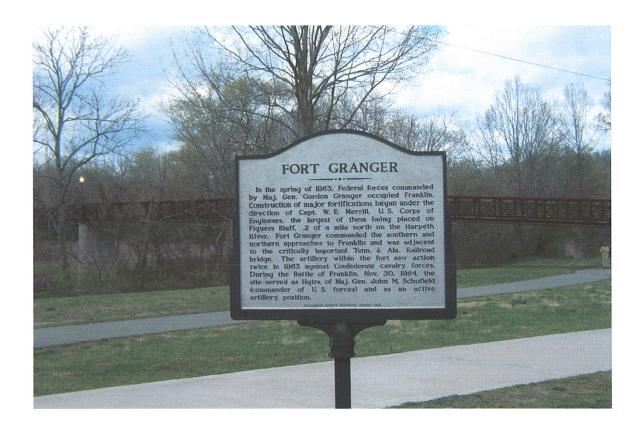

## FORT GRANGER

In the spring of 1863, Federal forces commanded by Gen. Gordon Granger occupied Franklin. Construction of major Fortifications began under the direction of Capt. W.E. Merrill, U.S. Corps of Engineers, the largest of them being placed on Figuers Bluff, .2 of a mile north on the Harpeth River. Fort Granger commanded the southern and northern approaches to Franklin and was adjacent to the critically important Tenn. & Ala. Railroad bridge. The artillery within the fort saw action twice in 1863 against Confederate cavalry forces. During the Battle of Franklin, Nov. 30, 1864, the site served as Hqtrs. Of Maj. Gen. John M. Schofield (commander of U.S. forces) and as an active artillery position.

WILLIAMSON COUNTY HISTORICAL SOCIETY, 1989