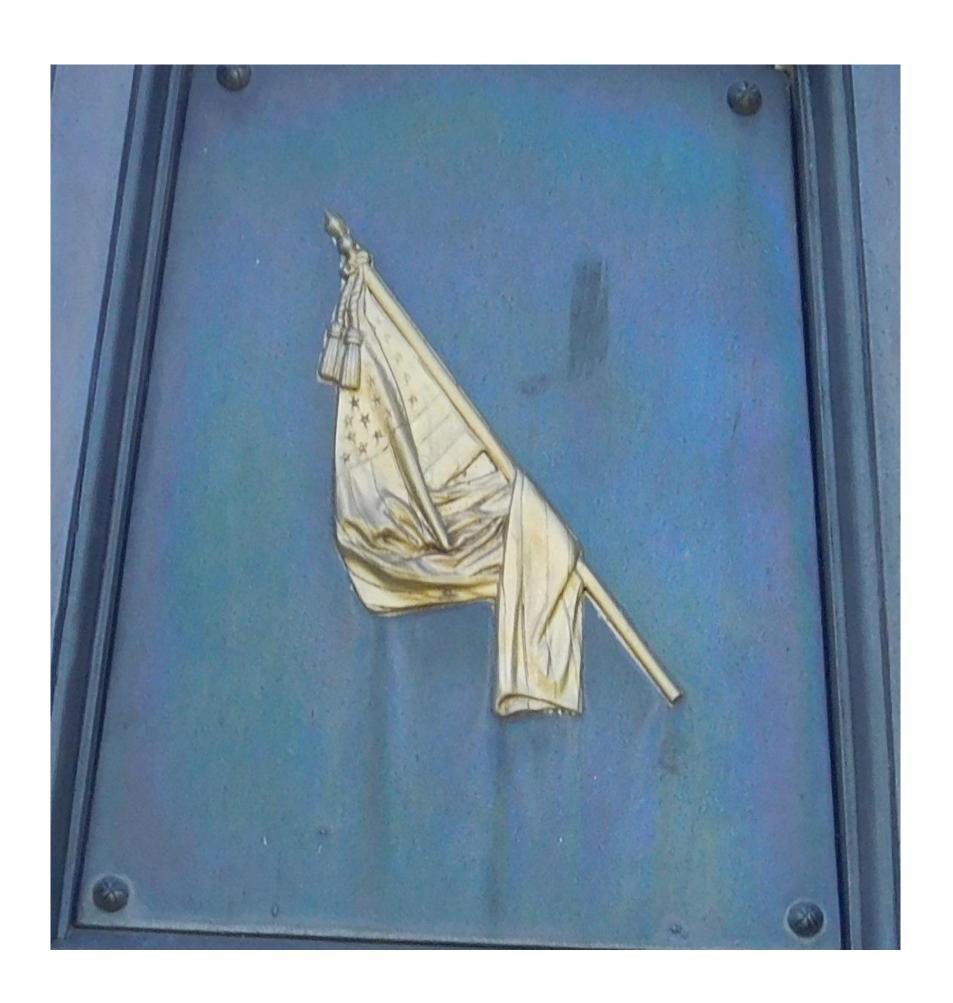

| FORM CWM #                        | #61                                                  |                                                             |                                                                                                                                  |                                    | Page 2    |   |
|-----------------------------------|------------------------------------------------------|-------------------------------------------------------------|----------------------------------------------------------------------------------------------------------------------------------|------------------------------------|-----------|---|
| For Histor                        | ric Marker or Plaqı                                  | ue:                                                         |                                                                                                                                  |                                    |           | • |
| Material of P                     | Plaque or Historical Mar                             | ker / Tablet =                                              |                                                                                                                                  |                                    |           |   |
| For Cann                          | ons with/without n                                   | nonument:                                                   |                                                                                                                                  |                                    |           |   |
| Material of C                     | Cannon = Bronze                                      | eIron Type of Ca                                            | annon (if known)                                                                                                                 | Rifled                             | YES NO    |   |
| Markings: M                       | uzzle                                                |                                                             | Base Ring/Breech                                                                                                                 |                                    |           |   |
| Left Trunion<br>Is inert amm      | unition a part of the Me                             | morial? Yes                                                 | Right Trunion                                                                                                                    |                                    |           |   |
|                                   |                                                      |                                                             | i list of known ordnance]                                                                                                        |                                    |           | _ |
|                                   |                                                      |                                                             | stained glass windows, e                                                                                                         |                                    |           | - |
| or Other                          | wemonais. (nag p                                     | ole, G.A.IX. bullulings,                                    | stailled glass Willdows, e                                                                                                       | 10.)                               |           |   |
| What best of                      | describes the memor                                  | ial                                                         |                                                                                                                                  |                                    |           |   |
| Materials o                       | f the Memorial                                       |                                                             |                                                                                                                                  |                                    |           |   |
| -                                 | te for All Memor                                     |                                                             | - taken from tallest / widest                                                                                                    | points                             |           | - |
| 14'6" (174")                      | Height <u>52"</u>                                    | Width <u>52"</u>                                            | Depth or                                                                                                                         | Diameter                           |           |   |
|                                   |                                                      | e the "pose" of each statue                                 | ation on a separate sheet of pa<br>and any weapons/implements<br>nis form). Thank you!                                           |                                    |           |   |
| Markings <i>i</i>                 | /Inscriptions (on sto                                | ne-work / metal-work of                                     | monument, base, sculpture                                                                                                        | <del>)</del> )                     |           |   |
| Maker or Fa                       | bricator mark / name? I                              | f so, give name & location                                  | on found                                                                                                                         |                                    |           |   |
|                                   | th legible photographs of the cert if necessary.     | of all text &/or Record the                                 | e text in the space below.                                                                                                       | Please use the ac                  | ddendum – |   |
| West side of M<br>North side of M | Monument - Cast face bus<br>Monument - Cast face bus | t of ??? - Spanish America<br>st of ??? - Flag on Staff eml | dge - "In Memory of Our Comra<br>n War emblem - Spanish-Ame<br>blem - "In Memory of" - Indian<br>33 - "Erected by I.I.Stevens W. | rican War Veterans<br>War Veterans |           |   |
|                                   |                                                      |                                                             |                                                                                                                                  |                                    |           |   |
|                                   |                                                      |                                                             |                                                                                                                                  |                                    |           |   |
|                                   |                                                      |                                                             |                                                                                                                                  |                                    |           |   |
|                                   |                                                      |                                                             |                                                                                                                                  |                                    |           |   |
|                                   |                                                      |                                                             |                                                                                                                                  |                                    |           |   |
|                                   |                                                      |                                                             |                                                                                                                                  |                                    |           |   |
|                                   |                                                      |                                                             |                                                                                                                                  |                                    |           |   |
|                                   |                                                      |                                                             |                                                                                                                                  |                                    |           |   |
|                                   |                                                      |                                                             |                                                                                                                                  |                                    |           |   |