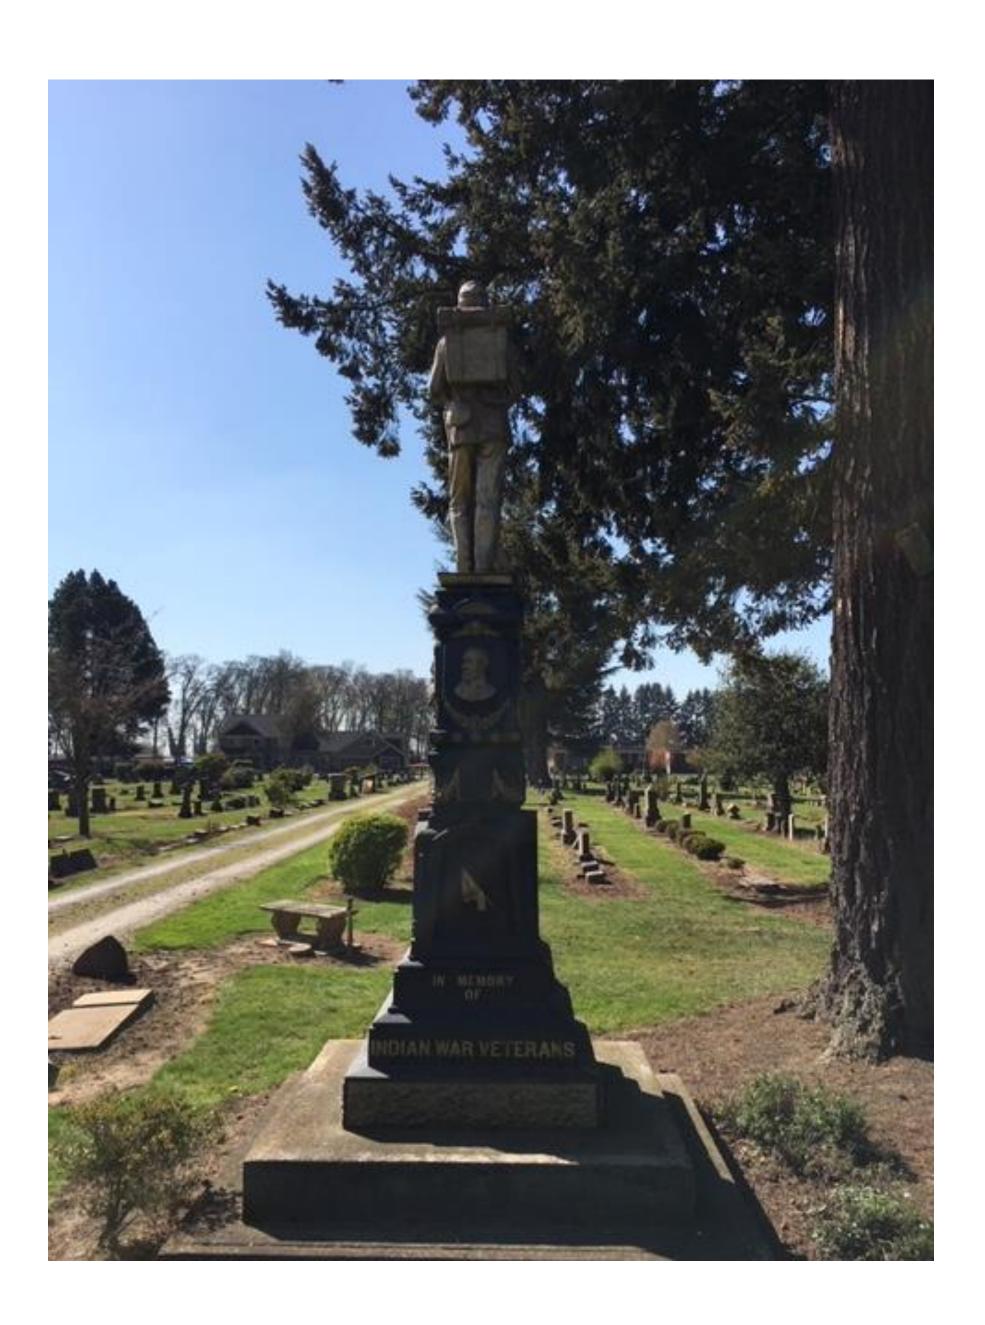

| FORM CWM #                        | #61                                                  |                                                             |                                                                                                                                  |                                    | Page 2    |   |
|-----------------------------------|------------------------------------------------------|-------------------------------------------------------------|----------------------------------------------------------------------------------------------------------------------------------|------------------------------------|-----------|---|
| For Histor                        | ric Marker or Plaqı                                  | ue:                                                         |                                                                                                                                  |                                    |           | • |
| Material of P                     | Plaque or Historical Mar                             | ker / Tablet =                                              |                                                                                                                                  |                                    |           |   |
| For Cann                          | ons with/without n                                   | nonument:                                                   |                                                                                                                                  |                                    |           |   |
| Material of C                     | Cannon = Bronze                                      | eIron Type of Ca                                            | annon (if known)                                                                                                                 | Rifled                             | YES NO    |   |
| Markings: M                       | uzzle                                                |                                                             | Base Ring/Breech                                                                                                                 |                                    |           |   |
| Left Trunion<br>Is inert amm      | unition a part of the Me                             | morial? Yes                                                 | Right Trunion                                                                                                                    |                                    |           |   |
|                                   |                                                      |                                                             | i list of known ordnance]                                                                                                        |                                    |           | _ |
|                                   |                                                      |                                                             | stained glass windows, e                                                                                                         |                                    |           | - |
| or Other                          | wemonais. (nag p                                     | ole, G.A.IX. bullulings,                                    | stailled glass Willdows, e                                                                                                       | 10.)                               |           |   |
| What best of                      | describes the memor                                  | ial                                                         |                                                                                                                                  |                                    |           |   |
| Materials o                       | f the Memorial                                       |                                                             |                                                                                                                                  |                                    |           |   |
| -                                 | te for All Memor                                     |                                                             | - taken from tallest / widest                                                                                                    | points                             |           | - |
| 14'6" (174")                      | Height <u>52"</u>                                    | Width <u>52"</u>                                            | Depth or                                                                                                                         | Diameter                           |           |   |
|                                   |                                                      | e the "pose" of each statue                                 | ation on a separate sheet of pa<br>and any weapons/implements<br>nis form). Thank you!                                           |                                    |           |   |
| Markings <i>i</i>                 | /Inscriptions (on sto                                | ne-work / metal-work of                                     | monument, base, sculpture                                                                                                        | <del>)</del> )                     |           |   |
| Maker or Fa                       | bricator mark / name? I                              | f so, give name & location                                  | on found                                                                                                                         |                                    |           |   |
|                                   | th legible photographs of the cert if necessary.     | of all text &/or Record the                                 | e text in the space below.                                                                                                       | Please use the ac                  | ddendum – |   |
| West side of M<br>North side of M | Monument - Cast face bus<br>Monument - Cast face bus | t of ??? - Spanish America<br>st of ??? - Flag on Staff eml | dge - "In Memory of Our Comra<br>n War emblem - Spanish-Ame<br>blem - "In Memory of" - Indian<br>33 - "Erected by I.I.Stevens W. | rican War Veterans<br>War Veterans |           |   |
|                                   |                                                      |                                                             |                                                                                                                                  |                                    |           |   |
|                                   |                                                      |                                                             |                                                                                                                                  |                                    |           |   |
|                                   |                                                      |                                                             |                                                                                                                                  |                                    |           |   |
|                                   |                                                      |                                                             |                                                                                                                                  |                                    |           |   |
|                                   |                                                      |                                                             |                                                                                                                                  |                                    |           |   |
|                                   |                                                      |                                                             |                                                                                                                                  |                                    |           |   |
|                                   |                                                      |                                                             |                                                                                                                                  |                                    |           |   |
|                                   |                                                      |                                                             |                                                                                                                                  |                                    |           |   |
|                                   |                                                      |                                                             |                                                                                                                                  |                                    |           |   |