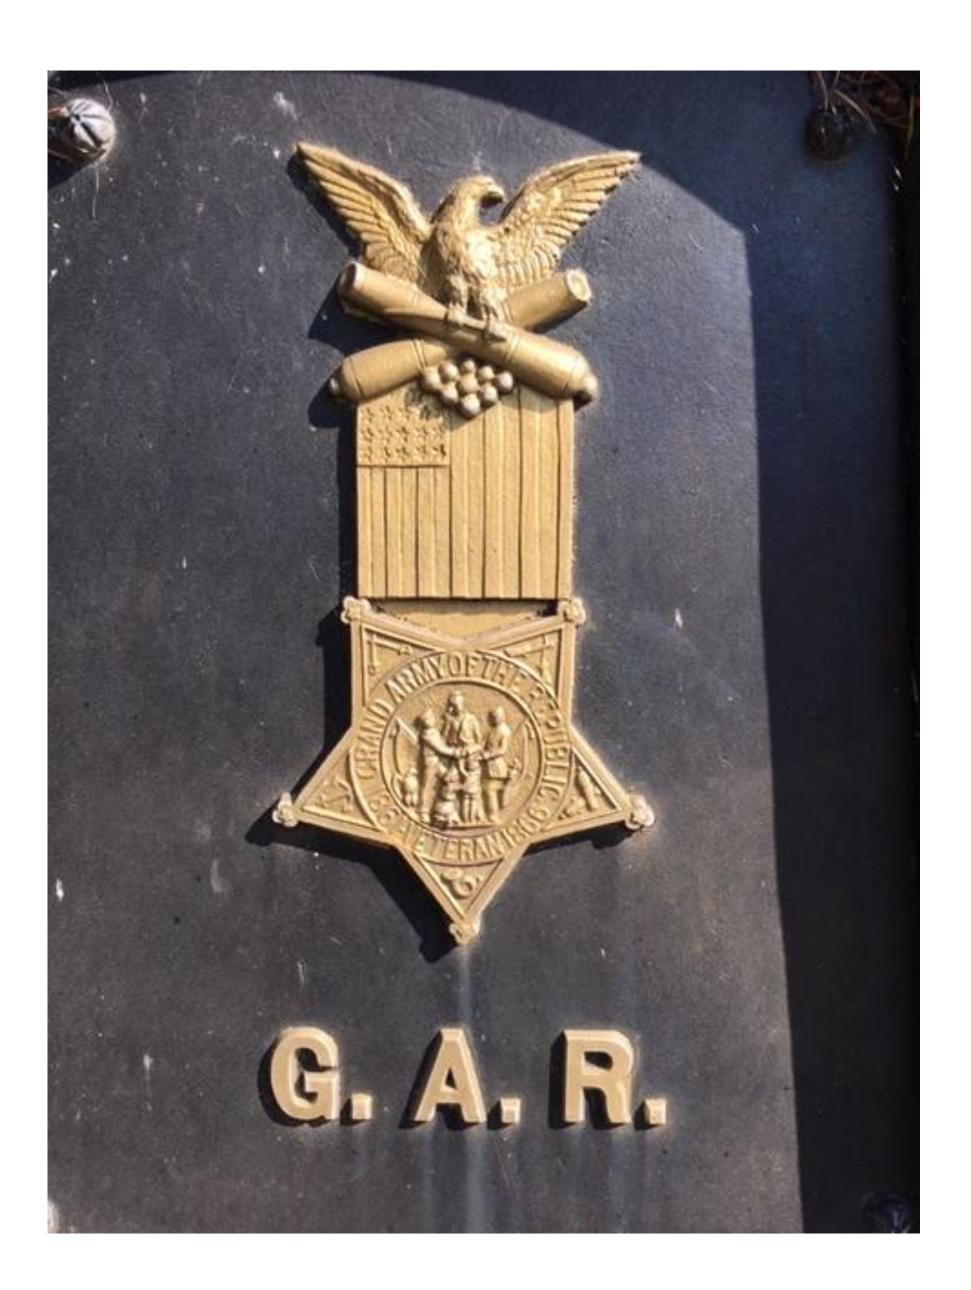

| FORM CWM #                        | #61                                                  |                                                             |                                                                                                                                  |                                    | Page 2    |   |
|-----------------------------------|------------------------------------------------------|-------------------------------------------------------------|----------------------------------------------------------------------------------------------------------------------------------|------------------------------------|-----------|---|
| For Histor                        | ric Marker or Plaqı                                  | ue:                                                         |                                                                                                                                  |                                    |           | • |
| Material of P                     | Plaque or Historical Mar                             | ker / Tablet =                                              |                                                                                                                                  |                                    |           |   |
| For Cann                          | ons with/without n                                   | nonument:                                                   |                                                                                                                                  |                                    |           |   |
| Material of C                     | Cannon = Bronze                                      | eIron Type of Ca                                            | annon (if known)                                                                                                                 | Rifled                             | YES NO    |   |
| Markings: M                       | uzzle                                                |                                                             | Base Ring/Breech                                                                                                                 |                                    |           |   |
| Left Trunion<br>Is inert amm      | unition a part of the Me                             | morial? Yes                                                 | Right Trunion                                                                                                                    |                                    |           |   |
|                                   |                                                      |                                                             | i list of known ordnance]                                                                                                        |                                    |           | _ |
|                                   |                                                      |                                                             | stained glass windows, e                                                                                                         |                                    |           | - |
| or Other                          | wemonais. (nag p                                     | ole, G.A.IX. bullulings,                                    | stailled glass Willdows, e                                                                                                       | 10.)                               |           |   |
| What best of                      | describes the memor                                  | ial                                                         |                                                                                                                                  |                                    |           |   |
| Materials o                       | f the Memorial                                       |                                                             |                                                                                                                                  |                                    |           |   |
| -                                 | te for All Memor                                     |                                                             | - taken from tallest / widest                                                                                                    | points                             |           | - |
| 14'6" (174")                      | Height <u>52"</u>                                    | Width <u>52"</u>                                            | Depth or                                                                                                                         | Diameter                           |           |   |
|                                   |                                                      | e the "pose" of each statue                                 | ation on a separate sheet of pa<br>and any weapons/implements<br>nis form). Thank you!                                           |                                    |           |   |
| Markings <i>i</i>                 | /Inscriptions (on sto                                | ne-work / metal-work of                                     | monument, base, sculpture                                                                                                        | <del>)</del> )                     |           |   |
| Maker or Fa                       | bricator mark / name? I                              | f so, give name & location                                  | on found                                                                                                                         |                                    |           |   |
|                                   | th legible photographs of the cert if necessary.     | of all text &/or Record the                                 | e text in the space below.                                                                                                       | Please use the ac                  | ddendum – |   |
| West side of M<br>North side of M | Monument - Cast face bus<br>Monument - Cast face bus | t of ??? - Spanish America<br>st of ??? - Flag on Staff eml | dge - "In Memory of Our Comra<br>n War emblem - Spanish-Ame<br>blem - "In Memory of" - Indian<br>33 - "Erected by I.I.Stevens W. | rican War Veterans<br>War Veterans |           |   |
|                                   |                                                      |                                                             |                                                                                                                                  |                                    |           |   |
|                                   |                                                      |                                                             |                                                                                                                                  |                                    |           |   |
|                                   |                                                      |                                                             |                                                                                                                                  |                                    |           |   |
|                                   |                                                      |                                                             |                                                                                                                                  |                                    |           |   |
|                                   |                                                      |                                                             |                                                                                                                                  |                                    |           |   |
|                                   |                                                      |                                                             |                                                                                                                                  |                                    |           |   |
|                                   |                                                      |                                                             |                                                                                                                                  |                                    |           |   |
|                                   |                                                      |                                                             |                                                                                                                                  |                                    |           |   |
|                                   |                                                      |                                                             |                                                                                                                                  |                                    |           |   |