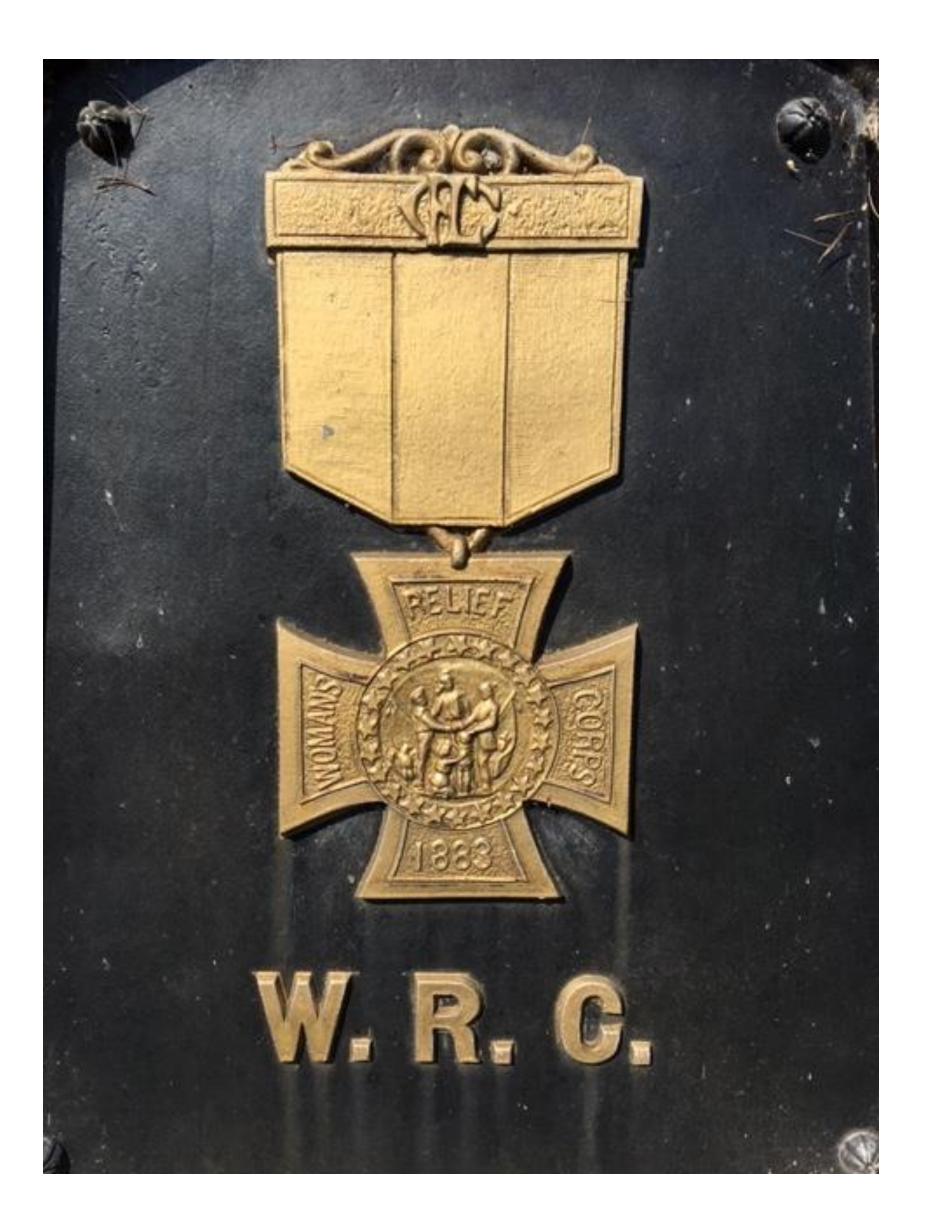

| FORM CWM #                        | #61                                                  |                                                             |                                                                                                                                  |                                    | Page 2    |   |
|-----------------------------------|------------------------------------------------------|-------------------------------------------------------------|----------------------------------------------------------------------------------------------------------------------------------|------------------------------------|-----------|---|
| For Histor                        | ric Marker or Plaqı                                  | ue:                                                         |                                                                                                                                  |                                    |           | • |
| Material of P                     | Plaque or Historical Mar                             | ker / Tablet =                                              |                                                                                                                                  |                                    |           |   |
| For Cann                          | ons with/without n                                   | nonument:                                                   |                                                                                                                                  |                                    |           |   |
| Material of C                     | Cannon = Bronze                                      | eIron Type of Ca                                            | annon (if known)                                                                                                                 | Rifled                             | YES NO    |   |
| Markings: M                       | uzzle                                                |                                                             | Base Ring/Breech                                                                                                                 |                                    |           |   |
| Left Trunion<br>Is inert amm      | unition a part of the Me                             | morial? Yes                                                 | Right Trunion                                                                                                                    |                                    |           |   |
|                                   |                                                      |                                                             | i list of known ordnance]                                                                                                        |                                    |           | _ |
|                                   |                                                      |                                                             | stained glass windows, e                                                                                                         |                                    |           | - |
| or Other                          | wemonais. (nag p                                     | ole, G.A.IX. bullulings,                                    | stailled glass Willdows, e                                                                                                       | 10.)                               |           |   |
| What best of                      | describes the memor                                  | ial                                                         |                                                                                                                                  |                                    |           |   |
| Materials o                       | f the Memorial                                       |                                                             |                                                                                                                                  |                                    |           |   |
| -                                 | te for All Memor                                     |                                                             | - taken from tallest / widest                                                                                                    | points                             |           | - |
| 14'6" (174")                      | Height <u>52"</u>                                    | Width <u>52"</u>                                            | Depth or                                                                                                                         | Diameter                           |           |   |
|                                   |                                                      | e the "pose" of each statue                                 | ation on a separate sheet of pa<br>and any weapons/implements<br>nis form). Thank you!                                           |                                    |           |   |
| Markings <i>i</i>                 | /Inscriptions (on sto                                | ne-work / metal-work of                                     | monument, base, sculpture                                                                                                        | <del>)</del> )                     |           |   |
| Maker or Fa                       | bricator mark / name? I                              | f so, give name & location                                  | on found                                                                                                                         |                                    |           |   |
|                                   | th legible photographs of the cert if necessary.     | of all text &/or Record the                                 | e text in the space below.                                                                                                       | Please use the ac                  | ddendum – |   |
| West side of M<br>North side of M | Monument - Cast face bus<br>Monument - Cast face bus | t of ??? - Spanish America<br>st of ??? - Flag on Staff eml | dge - "In Memory of Our Comra<br>n War emblem - Spanish-Ame<br>blem - "In Memory of" - Indian<br>33 - "Erected by I.I.Stevens W. | rican War Veterans<br>War Veterans |           |   |
|                                   |                                                      |                                                             |                                                                                                                                  |                                    |           |   |
|                                   |                                                      |                                                             |                                                                                                                                  |                                    |           |   |
|                                   |                                                      |                                                             |                                                                                                                                  |                                    |           |   |
|                                   |                                                      |                                                             |                                                                                                                                  |                                    |           |   |
|                                   |                                                      |                                                             |                                                                                                                                  |                                    |           |   |
|                                   |                                                      |                                                             |                                                                                                                                  |                                    |           |   |
|                                   |                                                      |                                                             |                                                                                                                                  |                                    |           |   |
|                                   |                                                      |                                                             |                                                                                                                                  |                                    |           |   |
|                                   |                                                      |                                                             |                                                                                                                                  |                                    |           |   |