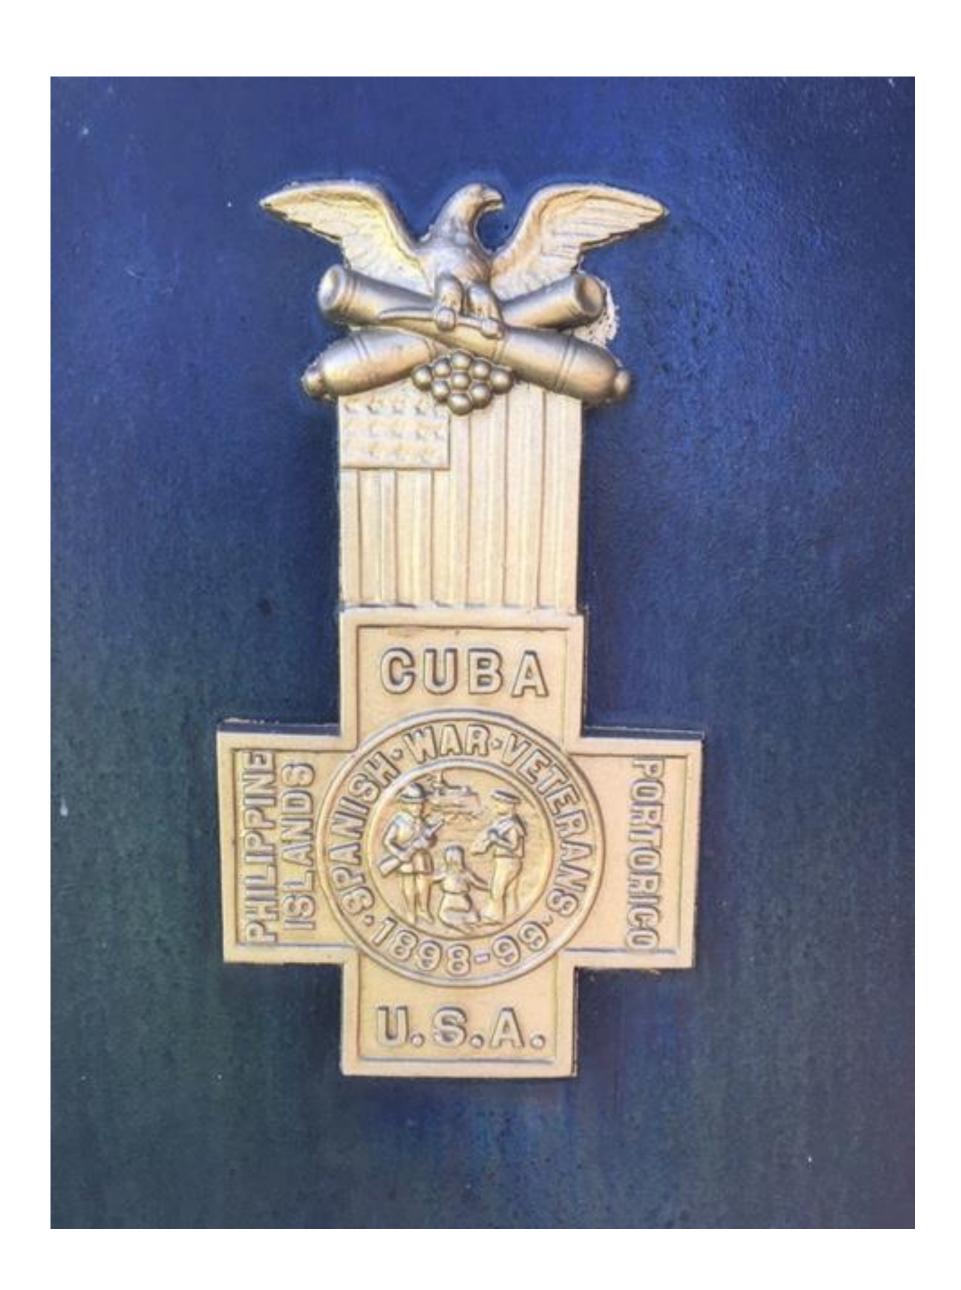

| FORM CWM #                        | #61                                                  |                                                             |                                                                                                                                  |                                    | Page 2    |   |
|-----------------------------------|------------------------------------------------------|-------------------------------------------------------------|----------------------------------------------------------------------------------------------------------------------------------|------------------------------------|-----------|---|
| For Histor                        | ric Marker or Plaqı                                  | ue:                                                         |                                                                                                                                  |                                    |           | • |
| Material of P                     | Plaque or Historical Mar                             | ker / Tablet =                                              |                                                                                                                                  |                                    |           |   |
| For Cann                          | ons with/without n                                   | nonument:                                                   |                                                                                                                                  |                                    |           |   |
| Material of C                     | Cannon = Bronze                                      | eIron Type of Ca                                            | annon (if known)                                                                                                                 | Rifled                             | YES NO    |   |
| Markings: M                       | uzzle                                                |                                                             | Base Ring/Breech                                                                                                                 |                                    |           |   |
| Left Trunion<br>Is inert amm      | unition a part of the Me                             | morial? Yes                                                 | Right Trunion                                                                                                                    |                                    |           |   |
|                                   |                                                      |                                                             | i list of known ordnance]                                                                                                        |                                    |           | _ |
|                                   |                                                      |                                                             | stained glass windows, e                                                                                                         |                                    |           | - |
| or Other                          | wemonais. (nag p                                     | ole, G.A.IX. bullulings,                                    | stailled glass Willdows, e                                                                                                       | 10.)                               |           |   |
| What best of                      | describes the memor                                  | ial                                                         |                                                                                                                                  |                                    |           |   |
| Materials o                       | f the Memorial                                       |                                                             |                                                                                                                                  |                                    |           |   |
| -                                 | te for All Memor                                     |                                                             | - taken from tallest / widest                                                                                                    | points                             |           | - |
| 14'6" (174")                      | Height <u>52"</u>                                    | Width <u>52"</u>                                            | Depth or                                                                                                                         | Diameter                           |           |   |
|                                   |                                                      | e the "pose" of each statue                                 | ation on a separate sheet of pa<br>and any weapons/implements<br>nis form). Thank you!                                           |                                    |           |   |
| Markings <i>i</i>                 | /Inscriptions (on sto                                | ne-work / metal-work of                                     | monument, base, sculpture                                                                                                        | <del>)</del> )                     |           |   |
| Maker or Fa                       | bricator mark / name? I                              | f so, give name & location                                  | on found                                                                                                                         |                                    |           |   |
|                                   | th legible photographs of the cert if necessary.     | of all text &/or Record the                                 | e text in the space below.                                                                                                       | Please use the ac                  | ddendum – |   |
| West side of M<br>North side of M | Monument - Cast face bus<br>Monument - Cast face bus | t of ??? - Spanish America<br>st of ??? - Flag on Staff eml | dge - "In Memory of Our Comra<br>n War emblem - Spanish-Ame<br>blem - "In Memory of" - Indian<br>33 - "Erected by I.I.Stevens W. | rican War Veterans<br>War Veterans |           |   |
|                                   |                                                      |                                                             |                                                                                                                                  |                                    |           |   |
|                                   |                                                      |                                                             |                                                                                                                                  |                                    |           |   |
|                                   |                                                      |                                                             |                                                                                                                                  |                                    |           |   |
|                                   |                                                      |                                                             |                                                                                                                                  |                                    |           |   |
|                                   |                                                      |                                                             |                                                                                                                                  |                                    |           |   |
|                                   |                                                      |                                                             |                                                                                                                                  |                                    |           |   |
|                                   |                                                      |                                                             |                                                                                                                                  |                                    |           |   |
|                                   |                                                      |                                                             |                                                                                                                                  |                                    |           |   |
|                                   |                                                      |                                                             |                                                                                                                                  |                                    |           |   |