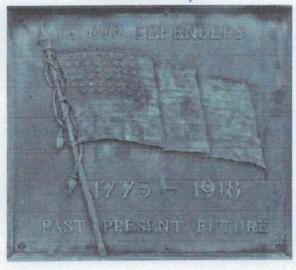

Markings/inscriptions (on stone-work / metal-work of monument, base, sculpture)

The word "loyalty" is engraved on the south face of the second tier.

Maker or Fabricator mark / name? If so,

Please attach legible photographs of all text &/or Record the text in the space below. Please use the addendum narrative sheet if necessary.