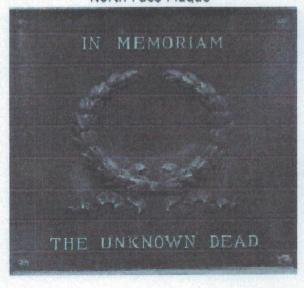

# For Historic Marker or Plaque:

Material of Plaque or Historical Marker / Tablet = Bronze (one plaque on each face of the monument)