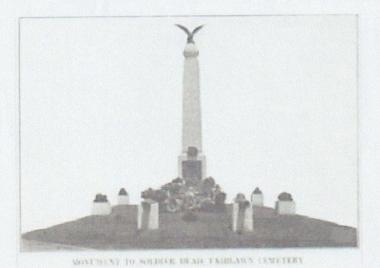

# Complete for All Memorials

Approximate Dimensions (indicate unit of measure) - taken from tallest / widest points

Note: Base is square

Height 7.5 ft. Width Depth or Diameter

For Memorials with multiple Sculptures, please record this information on a separate sheet of paper for each statue (service, pose, etc) and attach to this form. Please describe the "pose" of each statue and any weapons/implements involved (in case your photos become separated from this form). Thank you!

Markings/inscriptions (on stone-work / metal-work of monument, base, sculpture)

The word "loyalty" is engraved on the south face of the second tier.

Maker or Fabricator mark / name? If so,

Please attach legible photographs of all text &/or Record the text in the space below. Please use the addendum narrative sheet if necessary.