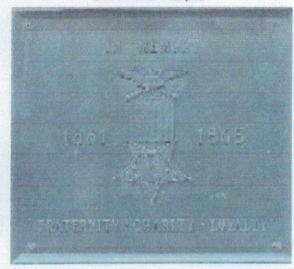

# For Historic Marker or Plaque:

Material of Plaque or Historical Marker / Tablet = Bronze (one plaque on each face of the monument)

Markings/inscriptions (on stone-work / metal-work of monument, base, sculpture)

The word "loyalty" is engraved on the south face of the second tier.

Maker or Fabricator mark / name? If so,

Please attach legible photographs of all text &/or Record the text in the space below. Please use the addendum narrative sheet if necessary.