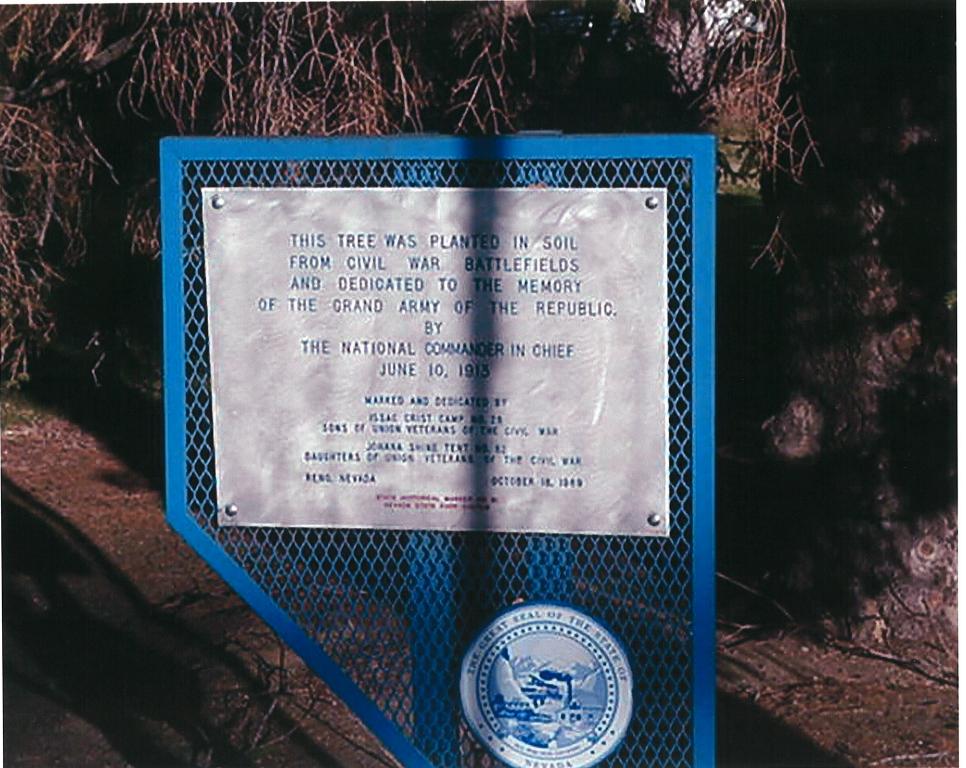

## CIVIL WAR MEMORIAL ASSESSMENT FORM

| PLEASE:                                                                                                                                                                                                                                                                                                                               |  |  |  |
|---------------------------------------------------------------------------------------------------------------------------------------------------------------------------------------------------------------------------------------------------------------------------------------------------------------------------------------|--|--|--|
| <ul> <li>Type or print, using a ball-point pen, when filling out this form. Legibility is critical.</li> </ul>                                                                                                                                                                                                                        |  |  |  |
| <ul> <li>Do not guess at the information. An answer of, "Unknown," is more helpful.</li> </ul>                                                                                                                                                                                                                                        |  |  |  |
| <ul> <li>Include a photograph of each viewable side and label it with name &amp; direction of view.</li> </ul>                                                                                                                                                                                                                        |  |  |  |
| - Thank You.                                                                                                                                                                                                                                                                                                                          |  |  |  |
| Type of Memorial                                                                                                                                                                                                                                                                                                                      |  |  |  |
| Monument with Sculpture Monument with Cannon                                                                                                                                                                                                                                                                                          |  |  |  |
| Monument with Sculpture Monument with Cannon  Monument with Cannon  Historical Marker  Plaque                                                                                                                                                                                                                                         |  |  |  |
| X Monument without Sculpture 2 M (1/CC). Thistorical Market                                                                                                                                                                                                                                                                           |  |  |  |
| A CCITATION                                                                                                                                                                                                                                                                                                                           |  |  |  |
| Affiliation  G.A.R. (Post Name & No. M.O.L.L.U.S.                                                                                                                                                                                                                                                                                     |  |  |  |
| G.A.R. (Post Name & No) M.O.L.L.U.S.                                                                                                                                                                                                                                                                                                  |  |  |  |
| W.R.C. (Corps Name & No) Other Allied Order<br>* SUVCW (Camp Name & No                                                                                                                                                                                                                                                                |  |  |  |
| ASSUVCVV (Camp Name & No. 1547C CV 151 CAMP P 20 (1449))                                                                                                                                                                                                                                                                              |  |  |  |
| DUVCW (Tent Name & No. JOHANA SHINE TENT # 82 (1969))                                                                                                                                                                                                                                                                                 |  |  |  |
| Other:  Original Dedication Date 10 JUNE 1913 Please consult any/all newspaper archives for a                                                                                                                                                                                                                                         |  |  |  |
| Original Dedication Date 10 0005 1915 Please consult any/all newspaper archives for a                                                                                                                                                                                                                                                 |  |  |  |
| local paper's article that would have information on the first dedication ceremony and/or other facts on the memorial. Please submit a copy of your findings with full identification of the paper & date of publication. Thank you.                                                                                                  |  |  |  |
| Please submit a copy of your findings with full identification of the paper & date of publication. Thank you.                                                                                                                                                                                                                         |  |  |  |
| Location F NINTH                                                                                                                                                                                                                                                                                                                      |  |  |  |
| Location The Memorial is currently located at: 5 E CORNER OF N. CENTER ST & E. NINTH Street/Bond address or site location                                                                                                                                                                                                             |  |  |  |
| Stroot/Dood address or site location                                                                                                                                                                                                                                                                                                  |  |  |  |
| Street/Road address or site location County WASHOE County WASHOE                                                                                                                                                                                                                                                                      |  |  |  |
| City/village 1000110111p                                                                                                                                                                                                                                                                                                              |  |  |  |
| The front of the Memorial faces: North South East * West                                                                                                                                                                                                                                                                              |  |  |  |
| THE HOTE OF THE INCHIONAL PACES.                                                                                                                                                                                                                                                                                                      |  |  |  |
| Government Body, Agency, or Individual Owner (of private cemetery that Memorial is located in)                                                                                                                                                                                                                                        |  |  |  |
| Name GTATIS OF MENADA DEGIT OF CULTURAL Dept./DIV. STATE HISTORIC PRESERVATION OFFICE                                                                                                                                                                                                                                                 |  |  |  |
| Street Address 716 Nº CARSONSTAFFAIRS                                                                                                                                                                                                                                                                                                 |  |  |  |
| City CARSON CITY State NV Zip Code 89701                                                                                                                                                                                                                                                                                              |  |  |  |
| Government Body, Agency, or Individual Owner (of private cemetery that Memorial is located in)  Name STATIS OF NOVADA, DEPT. OF CULTURY Dept./Div. STATIS HISTORIC PRESERVATION OFFICE  Street Address 716 N° CARSONSTAFFACES  City CARSON CITY State NV Zip Code 9701  Contact Person RONALD M. JAMES Telephone (775) 68 7 8343 3440 |  |  |  |
|                                                                                                                                                                                                                                                                                                                                       |  |  |  |
| If the Memorial has been moved, please list former location(s)                                                                                                                                                                                                                                                                        |  |  |  |
| if the Memorial has been moved, please list former location(s) N/A                                                                                                                                                                                                                                                                    |  |  |  |
|                                                                                                                                                                                                                                                                                                                                       |  |  |  |
|                                                                                                                                                                                                                                                                                                                                       |  |  |  |
|                                                                                                                                                                                                                                                                                                                                       |  |  |  |
| Physical Details                                                                                                                                                                                                                                                                                                                      |  |  |  |
| Material of Monument or base under a Sculpture or Cannon = Stone Concrete Metal Undetermined                                                                                                                                                                                                                                          |  |  |  |
| If known, name specific material (color of granite, marble, etc.) TREE                                                                                                                                                                                                                                                                |  |  |  |

| Material of the Sculpture = Stone Concrete Metal Undetermined If known, name specific material (color of granite, marble, etc.)  If the Sculpture is of metal, is it solid cast or "hollow?"                                                                                                                                                                                                                                                                                                                     |  |  |  |
|------------------------------------------------------------------------------------------------------------------------------------------------------------------------------------------------------------------------------------------------------------------------------------------------------------------------------------------------------------------------------------------------------------------------------------------------------------------------------------------------------------------|--|--|--|
| Material of Plaque or Historical Marker / Tablet = PAINTED STEEL                                                                                                                                                                                                                                                                                                                                                                                                                                                 |  |  |  |
| Material of Cannon =BronzeIron - Consult known Ordnance Listing to confirm  Markings on muzzle =  Markings on Left Trunion Right Trunion Is inert ammunition a part of the Memorial? If so, describe                                                                                                                                                                                                                                                                                                             |  |  |  |
| Approximate Dimensions (indicate unit of measure) - taken from tallest / widest points  Monument or Base: Height Width Depth or Diameter  Sculpture: Height Width Depth or Diameter                                                                                                                                                                                                                                                                                                                              |  |  |  |
| For Memorials with multiple Sculptures, please record this information on a separate sheet of paper for each statue and attach to this form. Please describe the "pose" of each statue and any weapons/implements involved (in case your photos become separated from this form). Thank you!                                                                                                                                                                                                                     |  |  |  |
| Markings/Inscriptions (on stone-work / metal-work of monument, base, sculpture)  Maker or Fabricator mark / name? If so, give name & location found STATE OF  MEVADA, 5TATE HUTORIC PRESIDENT TOWN OFFICE                                                                                                                                                                                                                                                                                                        |  |  |  |
| The "Dedication Text" is formed: <u>X</u> cut into material raised up from material face                                                                                                                                                                                                                                                                                                                                                                                                                         |  |  |  |
| Record the text (indicate any separation if on different sides) Please use additional sheet if necessary.  "THIS TREE WAS PLANTED IN SOIL FROM CIVIL WAR.  BATTLE FIELDS AND DEPLICATED TO THE MEMBEY OF THE  GRAND ALMY OF THE PEPUBLIC BY THE NATIONAL COMMANDER.  IN CHIEF JUNZ 10, 1913, IT WAS MARKED AND REPEDICATED.  BY ISAAC CRIST CAMP NUMBER ZB. SONS OF UNION VETERANS OF THE CIVIL WAR, JOHANA SHINE TENT NUMBER BZ. DAVGHTERS OF UNION VETERANS OF THE CIVIL WAR. KEND, KNEVAPA,  OCCUBER 18, 1969 |  |  |  |
| Environmental Setting (The general vicinity and immediate locale surrounding a memorial can play a major role in its overall condition.)                                                                                                                                                                                                                                                                                                                                                                         |  |  |  |
| Type of Location  Cernetery Park Plaza/Courtyard  "Town Square" Post Office School  Municipal Building State Capitol  Courthouse NEAR College Campus (VN2)  Traffic Circle Library                                                                                                                                                                                                                                                                                                                               |  |  |  |