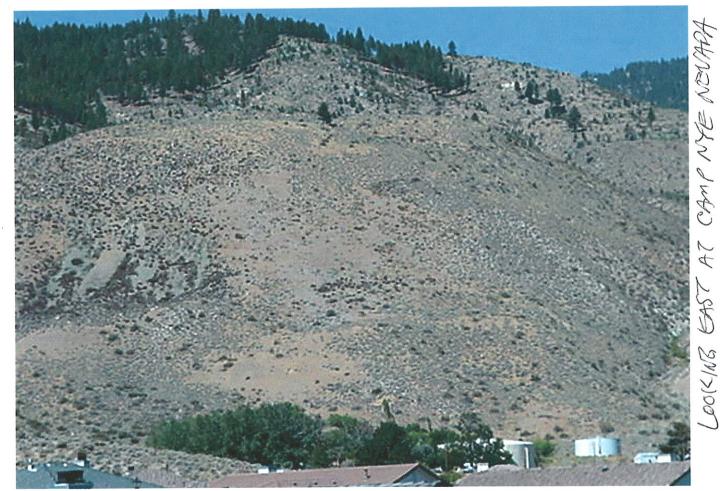

# **Camp Nye**

### **Nevada Historical Marker 235**

#### **CAMP NYE**

Established one-half mile to the north in October of 1864, Camp Nye served as the home base for the men of Companies D and E, 1st Nevada Volunteer Cavalry, during the Civil War. Troopers from Camp Nye took an active part in protecting settlers from Indian attacks and Company D suffered the only two combat deaths incurred by Nevada Units during the War in a battle at Table Mountain in the Tuscarora Range in Elko County on May 20, 1865. Camp Nye was deactivated in August of 1865 and man and nature have obliterated all vestiges of the barracks, stables and other facilities.