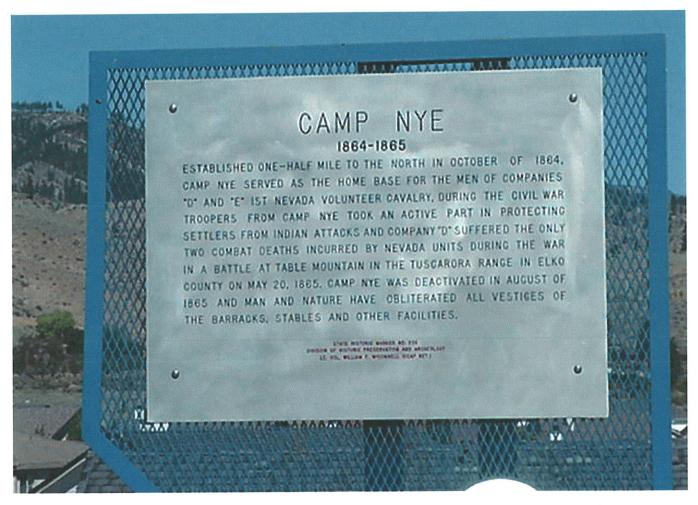

# **Camp Nye**

### **Nevada Historical Marker 235**

#### **CAMP NYE**

Established one-half mile to the north in October of 1864, Camp Nye served as the home base for the men of Companies D and E, 1st Nevada Volunteer Cavalry, during the Civil War. Troopers from Camp Nye took an active part in protecting settlers from Indian attacks and Company D suffered the only two combat deaths incurred by Nevada Units during the War in a battle at Table Mountain in the Tuscarora Range in Elko County on May 20, 1865. Camp Nye was deactivated in August of 1865 and man and nature have obliterated all vestiges of the barracks, stables and other facilities.