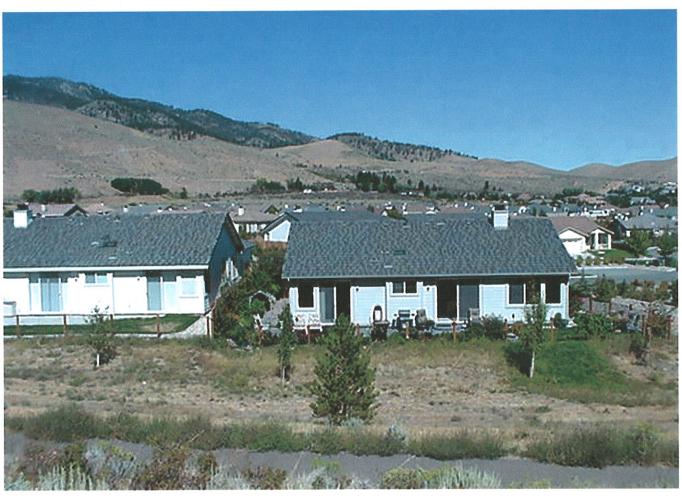

# **Camp Nye**

### **Nevada Historical Marker 235**

#### **CAMP NYE**

Established one-half mile to the north in October of 1864, Camp Nye served as the home base for the men of Companies D and E, 1st Nevada Volunteer Cavalry, during the Civil War. Troopers from Camp Nye took an active part in protecting settlers from Indian attacks and Company D suffered the only two combat deaths incurred by Nevada Units during the War in a battle at Table Mountain in the Tuscarora Range in Elko County on May 20, 1865. Camp Nye was deactivated in August of 1865 and man and nature have obliterated all vestiges of the barracks, stables and other facilities.