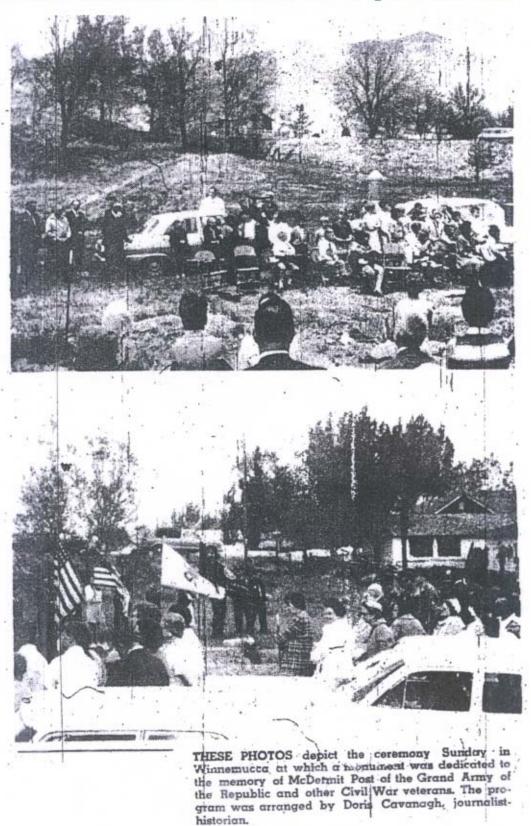

Cavanagh, Humboldt County journalist-historian, said today that the public dedication of a native rock monument honoring all Civil War veterans and members of McDermit Post 87, Grand Army of the Republic, will proceed here as scheduled Sunday, May 26, at 12:30 p.m., despite the fact the monument has not been completed.

The base has been faid but the native rock work has not been finished and the metal inscription has been delayed at the foundry.

Mayor Felix A. Scott and Councilman Hughle Schoff will be masters of ceremonies.

Bugler Gene Landess will sound reveille and taps and the Sonoma Heights School Chorus, under the direction of Marian Grauvogel, will sing.

The monument adjoins an historic hedge of pleneer yellow roses planted March 24 on the northwest side of the Humboldt River.



13). These Photos, The Humboldt County Bulletin and Battle Mountain News, vol. 98, no. 9, p. 1, col. 3, Wednesday, May 29, 1968.

# MARKER TO BE DEDICATED DURING RAILROAD CENTENNIAL

Mrs. Doris Cavanagh has announced that a bronze plaque donated by the Southern Pacific Company will be dedicated Sept. 12 during the Rallroad Centennial in Winnemucca.

A concrete pedestrian rest at Bridge and Railroad Streets will hold the metal tablet, she

said.

With erection of the Central Pacific pedestrian rest, Winnemance's "Miles of Monuments, Markers and Historic Rites" will extend from the EP tracks to Pigneer Memorial Park Monument north of the Humboldt River on U.S. Highway 85. There, lefty Winnemucca Mountain looms in the background. Known to the Indians at Sagebrush Mountain, It was part of th