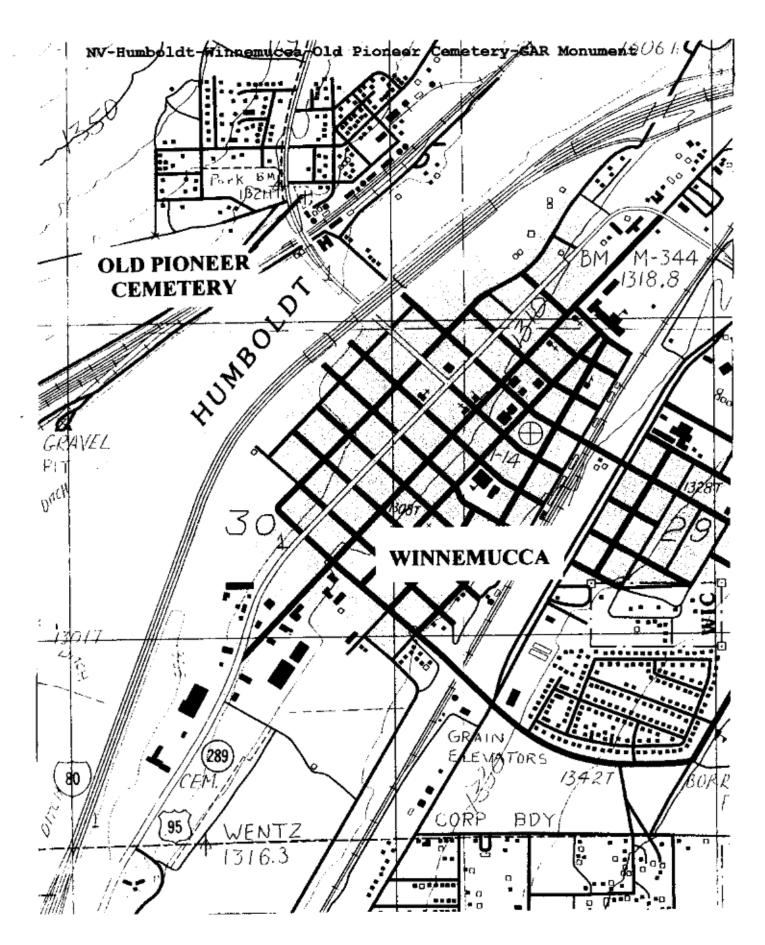

### **OVERALL DESCRIPTION**

See attached photographs. The base is a concrete slab 83 ½ inches long by 58 ½ inches wide by 8 inches thick. As the attached pictures show, the concrete is undergoing spalling in places. The monument is 47 ½ inches long by 36 inches high by 7 ¾ inches thick and consists of four courses of standard 8-inch high cinder blocks capped by a course of 4-inch high cinder blocks. Some of these have come loose. The plaque is 14 inches by 24 inches and is mounted on the upper two standard thickness courses. In the ground about 9 inches away from and centered on each side of the base are two flanged 1 ½-inch internal diameter pipe sticking up about 2 ½ inches out of the ground. These probably held flagpoles at one time.