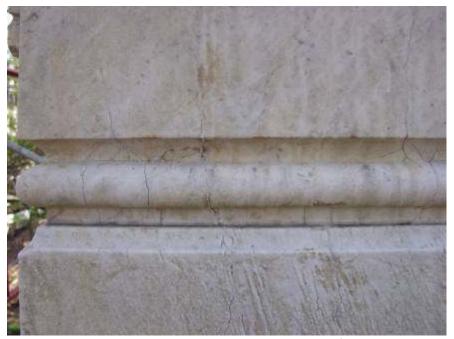

March, 2012

March, 2012

One of our greater concerns is the water seepage from the bottom of the **marble Bachman element onto the top of granite element #5.** We do not have any images of this water seepage from our work in March, 2012, but do remember it happening back then as well. The concern is of course that in cold temperatures this moisture is freezing within the marble and expanding and contributing to further, deeper cracking.

January, 2018

Another image of the front of marble element 4. Note the crack going horizontally through the stone and relief and vertical crack below relief.

January, 2018

The water seepage does not seem to have affected the top of granite element #5, but the marble elements #3 and #4 are showing signs of biological soiling, cracks (ranging from network cracking to 3mm cracks), open cracks, previous repairs, and materials loss (on element #4, the Bachman marble, see red circled area in image above).