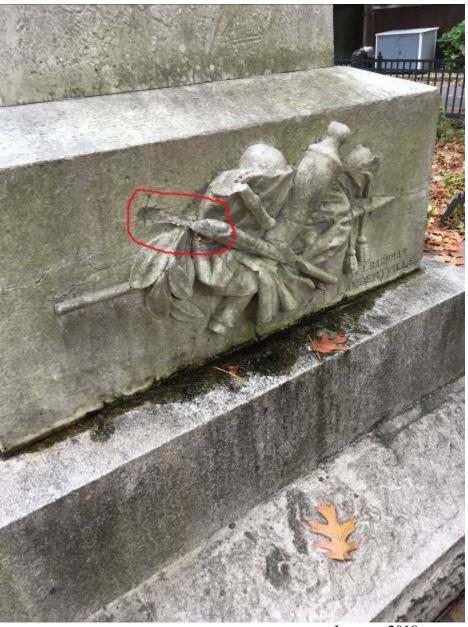

January, 2018

Another image of the front of marble element 4. Note the crack going horizontally through the stone and relief and vertical crack below relief.

January, 2018

The water seepage does not seem to have affected the top of granite element #5, but the marble elements #3 and #4 are showing signs of biological soiling, cracks (ranging from network cracking to 3mm cracks), open cracks, previous repairs, and materials loss (on element #4, the Bachman marble, see red circled area in image above).

In image below, note the crack from corner to corner of the "Erected 1879" portion of marble piece #4, and the water seepage at the bottom.

January, 2018

This is a third side of marble element #4, the Bachman marble of concern: