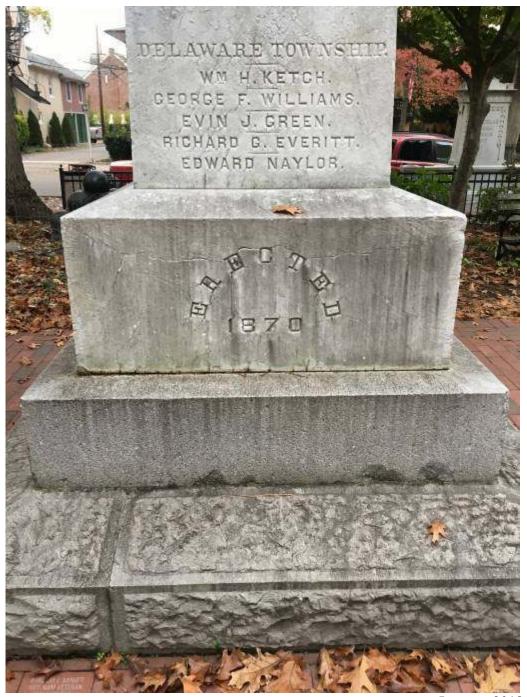

LIEUT. GEO. JUSTICE

CAPT. CHAS. L. KNEASS

ADJ. T. JOSIAH S. STUDDIFORD.

LIEUT. COM. H. MARTIN BLUE, U.S.N.

**FACING SOUTH:** 

**ERECTED** 

1870

# FAIR OAKS HATCH'S RUN LOCUST GROVE PETERSBURG RUFF'S MILLS DELAWARE TOWNSHIP WM. H. KETCH GEORGE F. WILLIAMS IVIN J. GREEN RICHARD G. EVERITT EDWARD NAYLOR

**FACING WEST:** 

**ELIAS VAN CAMP** 