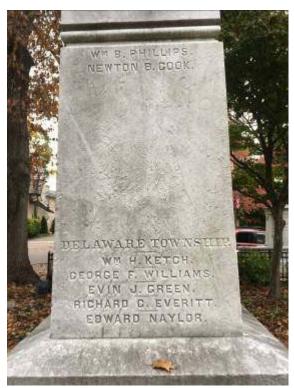

# FAIR OAKS HATCH'S RUN LOCUST GROVE PETERSBURG RUFF'S MILLS DELAWARE TOWNSHIP WM. H. KETCH GEORGE F. WILLIAMS IVIN J. GREEN RICHARD G. EVERITT EDWARD NAYLOR

**FACING WEST:** 

**ELIAS VAN CAMP** 