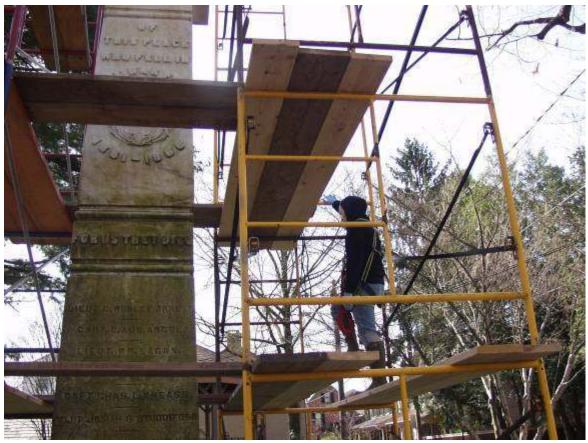

History of past work done on monument that we know of: Harry H. Gordon Studios, LLC worked on the monument in March of 2012, primarily to clean the monument. We set up scaffolding high enough to reach the top of the **upper marble element (#3).** 

March, 2012

At this time, March 2012, we noticed some cracking in the marble at the **top of element #3**, but nothing of great concern. There is evidence of effort to fill some of these cracks in the past, by others. We are including these images as areas to keep an eye on.