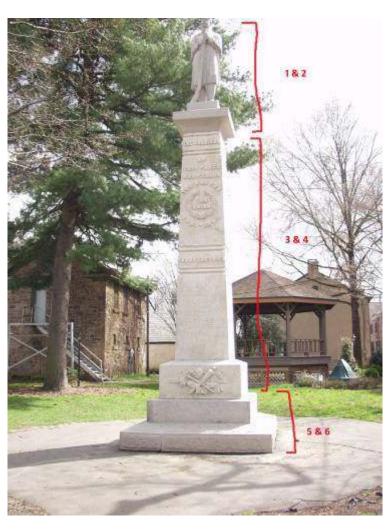

### Condition Report of granite/marble Civil War monument at Mary Sheridan Park

Year: Erected 1870 Materials: Granite, marble

Dimensions: 7' x 7' x approx. 22' high (7'x7' are dimensions of lowest granite element)

Description: The monument is composed of six stone elements. From the top: (1) granite figure

of a Civil War soldier, (2) granite cornice, (3 & 4) two marble pieces comprising the Shaft, one with most of the text and one we will call the "Bachman" element and

(5 & 6) two granite elements comprising of the Plinth.

We met at the monument at noon on Tuesday, January 16, 2018, to discuss a plan to address concerns about the monument. In attendance at the meeting: Harry H. Gordon and Wendy W. Gordon of Harry H. Gordon Studio, LLC in Lambertville, NJ; Leigh Hassler of Material Conservation in Philadelphia, PA; Maryann Ranson of the Monument Committee. Deborah & Karen, also of the Committee, were there.