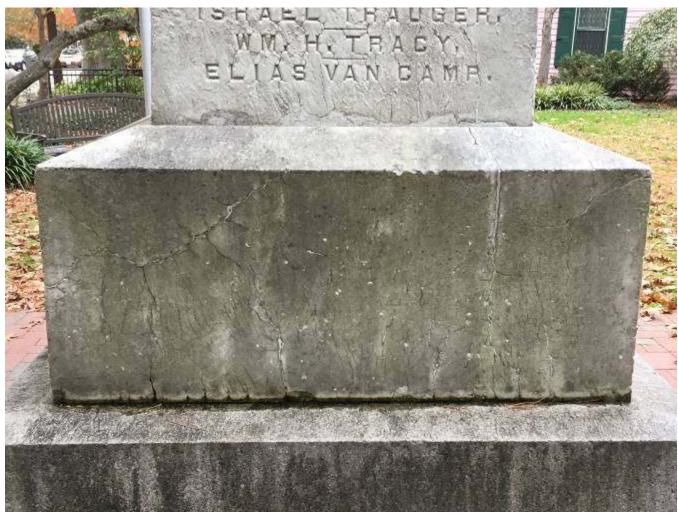

January, 2018

This is the fourth side of marble piece #4. Again, large cracks, these filled by others awhile ago. Our concern here is that these major cracks are in a marble stone lower on the monument, and thus supporting a lot of weight.

# ${\sf RESACA}$ **SOUTH MOUNTAIN** SPOTSYLVANIA WILLIAMSBURG WILDERNESS ADAM MANN JOHN MANN ALEX H. NAYLOR JOHN O'DANIEL JR PATRICK PURCEL GEO. W. PHILLIPS PATRICK ROGAN MICHAEL REAGINS HIRAM ROOKS AUG. RISLER JOS B. SNOOK RICHARD SIBBERT JR GEO. W. TAYLOR **HUGH S. TAYLOR** PALMER THORN **ISRAEL TRAUGER** WM. H. TRACY