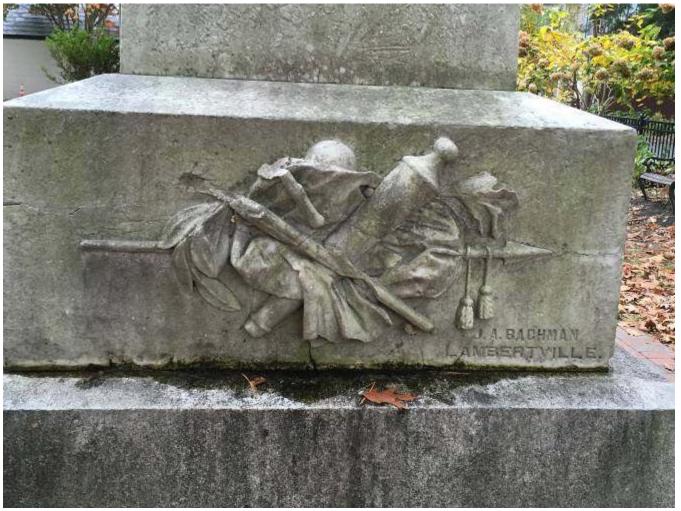

Description: The monument is composed of six stone elements. From the top: (1) granite figure

of a Civil War soldier, (2) granite cornice, (3 & 4) two marble pieces comprising the Shaft, one with most of the text and one we will call the "Bachman" element and

History of past work done on monument that we know of: Harry H. Gordon Studios, LLC worked on the monument in March of 2012, primarily to clean the monument. We set up scaffolding high enough to reach the top of the **upper marble element (#3).** 

March, 2012

At this time, March 2012, we noticed some cracking in the marble at the **top of element #3**, but nothing of great concern. There is evidence of effort to fill some of these cracks in the past, by others. We are including these images as areas to keep an eye on.