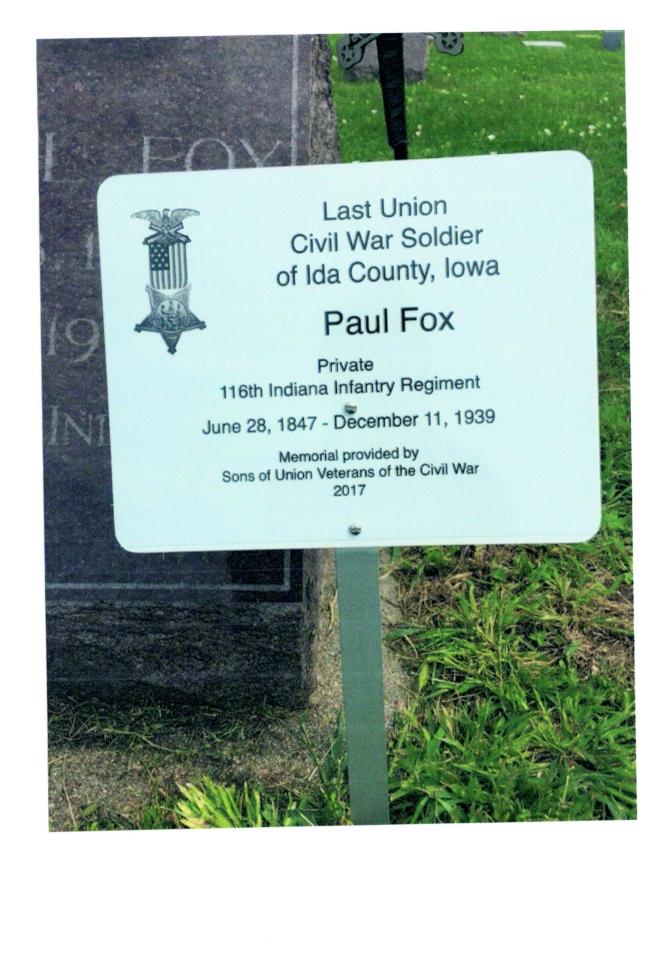

|

Thank you for your help, and attention to detail.

Sons of Union Veterans of the Civil War - Civil War Memorials Committee.

## **Department of Iowa - Civil War Monuments** County - Waco

## **Last Soldier Paul Fox**

Private Paul Fox was the last living Civil War soldier of Ida County in Iowa but was buried in Waco Cemetery in York County, Nebraska. He served in Company A of the 116th Indiana Infantry. On 8/21/17 Ron and Marilyn Rittel placed a marker to recognize Private Fox as the Last Soldier and honor his service. The SUVCW, Iowa Department, is recognizing the Last Soldier of each lowa County. The small town of Waco is west of Lincoln just north of I-80. The cemetery is on the SW corner of town. Thanks to the Rittel's for their photos taken 8/21/17.