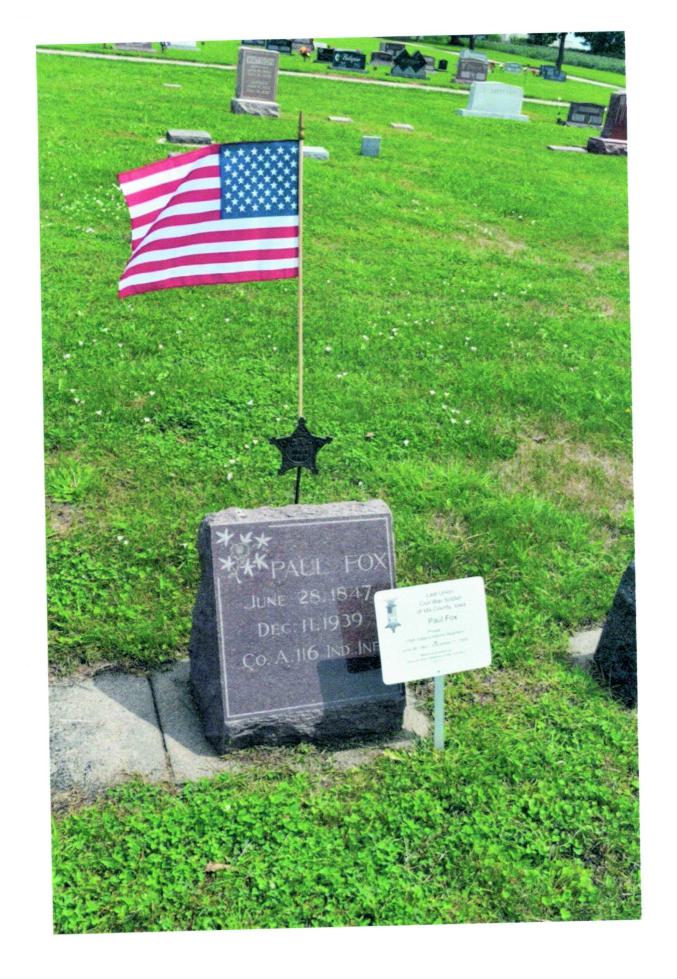

|

Thank you for your help, and attention to detail.

Sons of Union Veterans of the Civil War - Civil War Memorials Committee.

## **Department of Iowa - Civil War Monuments** County - Waco

## **Last Soldier Paul Fox**

Private Paul Fox was the last living Civil War soldier of Ida County in Iowa but was buried in Waco Cemetery in York County, Nebraska. He served in Company A of the 116th Indiana Infantry. On 8/21/17 Ron and Marilyn Rittel placed a marker to recognize Private Fox as the Last Soldier and honor his service. The SUVCW, Iowa Department, is recognizing the Last Soldier of each lowa County. The small town of Waco is west of Lincoln just north of I-80. The cemetery is on the SW corner of town. Thanks to the Rittel's for their photos taken 8/21/17.