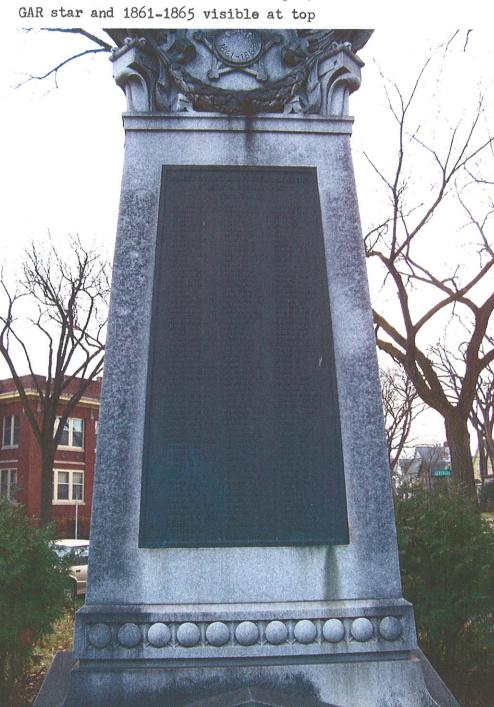

## CIVIL WAR MEMORIAL ASSESSMENT FORM

| <ul> <li>PLEASE:</li> <li>Type or print, using a ball-point pen, when filling out this form. Legibility is critical.</li> <li>Do not guess at the information. An answer of, "Unknown," is more helpful.</li> <li>Include a photograph of each viewable side and label it with name &amp; direction of view.</li> <li>Thank You.</li> </ul>      |
|--------------------------------------------------------------------------------------------------------------------------------------------------------------------------------------------------------------------------------------------------------------------------------------------------------------------------------------------------|
| Type of Memorial  X Monument with Sculpture Monument with Cannon Monument without Sculpture Historical Marker Plaque                                                                                                                                                                                                                             |
| Affiliation  X G.A.R. (Post Name & No. Willis A. Gorman Post No. 6 )M.O.L.L.U.S.  W.R.C. (Corps Name & No) Other Allied Order  SUVCW (Camp Name & No) (Please describe below)  DUVCW (Tent Name & No)  Other:                                                                                                                                    |
| Original Dedication Date May 30, 1913  Please consult any/all newspaper archives for a local paper's article that would have information on the <i>first</i> dedication ceremony and/or other facts on the memorial. Please submit a copy of your findings with full identification of the paper & date of publication. Thank you.  See attached |
| Location The Memorial is currently located at: Street/Road address or site location Intersection of Belmont Road & 6th Street South City/Village Grand Forks Township Not applicable County Grand Forks                                                                                                                                          |
| The front of the Memorial faces: X North South East West                                                                                                                                                                                                                                                                                         |
| Government Body, Agency, or Individual Owner (of private cemetery that Memorial is located in)  Name Grand Forks Park District Dept./Div. Parks Superintendent  Street Address 1210 - 7th Ave. S.  City Grand Forks State ND Zip Code 58201  Contact Person John Staley Telephone (701) 746-2750                                                 |
| If the Memorial has been moved, please list former location(s)  Not applicable                                                                                                                                                                                                                                                                   |
| Physical Details  Material of Monument or base under a Sculpture or Cannon = X Stone Concrete Metal Undetermined If known, name specific material (color of granite, marble, etc.) Gray Granite                                                                                                                                                  |