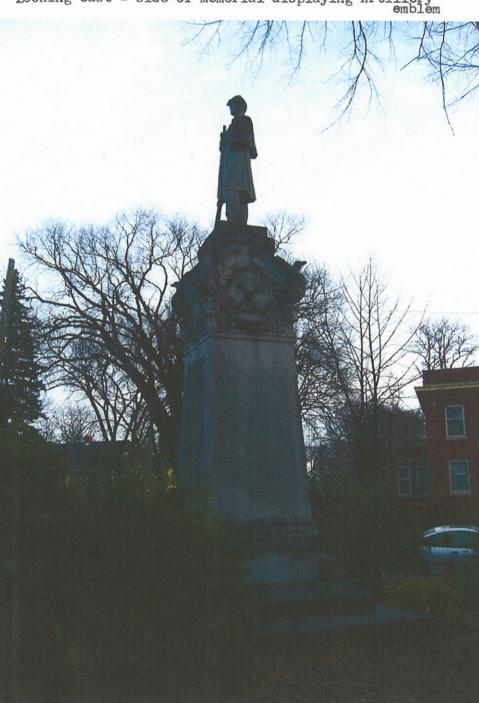

## CIVIL WAR MEMORIAL ASSESSMENT FORM

| <ul> <li>PLEASE:</li> <li>Type or print, using a ball-point pen, when filling out this form. Legibility is critical.</li> <li>Do not guess at the information. An answer of, "Unknown," is more helpful.</li> <li>Include a photograph of each viewable side and label it with name &amp; direction of view.</li> <li>Thank You.</li> </ul>      |
|--------------------------------------------------------------------------------------------------------------------------------------------------------------------------------------------------------------------------------------------------------------------------------------------------------------------------------------------------|
| Type of Memorial  X Monument with Sculpture Monument with Cannon Monument without Sculpture Historical Marker Plaque                                                                                                                                                                                                                             |
| Affiliation  X G.A.R. (Post Name & No. Willis A. Gorman Post No. 6 )M.O.L.L.U.S.  W.R.C. (Corps Name & No) Other Allied Order  SUVCW (Camp Name & No) (Please describe below)  DUVCW (Tent Name & No)  Other:                                                                                                                                    |
| Original Dedication Date May 30, 1913  Please consult any/all newspaper archives for a local paper's article that would have information on the <i>first</i> dedication ceremony and/or other facts on the memorial. Please submit a copy of your findings with full identification of the paper & date of publication. Thank you.  See attached |
| Location The Memorial is currently located at: Street/Road address or site location Intersection of Belmont Road & 6th Street South City/Village Grand Forks Township Not applicable County Grand Forks                                                                                                                                          |
| The front of the Memorial faces: X North South East West                                                                                                                                                                                                                                                                                         |
| Government Body, Agency, or Individual Owner (of private cemetery that Memorial is located in)  Name Grand Forks Park District Dept./Div. Parks Superintendent  Street Address 1210 - 7th Ave. S.  City Grand Forks State ND Zip Code 58201  Contact Person John Staley Telephone (701) 746-2750                                                 |
| If the Memorial has been moved, please list former location(s)  Not applicable                                                                                                                                                                                                                                                                   |
| Physical Details  Material of Monument or base under a Sculpture or Cannon = X Stone Concrete Metal Undetermined If known, name specific material (color of granite, marble, etc.) Gray Granite                                                                                                                                                  |