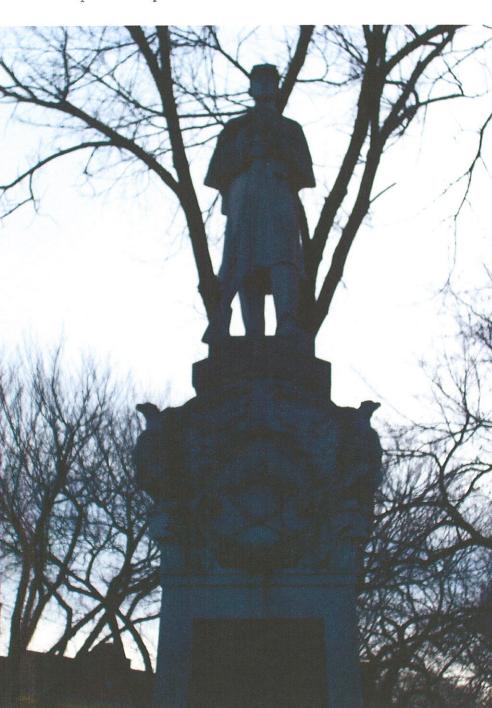

## CIVIL WAR MEMORIAL ASSESSMENT FORM

| <ul> <li>PLEASE:</li> <li>Type or print, using a ball-point pen, when filling out this form. Legibility is critical.</li> <li>Do not guess at the information. An answer of, "Unknown," is more helpful.</li> <li>Include a photograph of each viewable side and label it with name &amp; direction of view.</li> <li>Thank You.</li> </ul>      |
|--------------------------------------------------------------------------------------------------------------------------------------------------------------------------------------------------------------------------------------------------------------------------------------------------------------------------------------------------|
| Type of Memorial  X Monument with Sculpture Monument with Cannon Monument without Sculpture Historical Marker Plaque                                                                                                                                                                                                                             |
| Affiliation  X G.A.R. (Post Name & No. Willis A. Gorman Post No. 6 )M.O.L.L.U.S.  W.R.C. (Corps Name & No) Other Allied Order  SUVCW (Camp Name & No) (Please describe below)  DUVCW (Tent Name & No)  Other:                                                                                                                                    |
| Original Dedication Date May 30, 1913  Please consult any/all newspaper archives for a local paper's article that would have information on the <i>first</i> dedication ceremony and/or other facts on the memorial. Please submit a copy of your findings with full identification of the paper & date of publication. Thank you.  See attached |
| Location The Memorial is currently located at: Street/Road address or site location Intersection of Belmont Road & 6th Street South City/Village Grand Forks Township Not applicable County Grand Forks                                                                                                                                          |
| The front of the Memorial faces: X North South East West                                                                                                                                                                                                                                                                                         |
| Government Body, Agency, or Individual Owner (of private cemetery that Memorial is located in)  Name Grand Forks Park District Dept./Div. Parks Superintendent  Street Address 1210 - 7th Ave. S.  City Grand Forks State ND Zip Code 58201  Contact Person John Staley Telephone (701) 746-2750                                                 |
| If the Memorial has been moved, please list former location(s)  Not applicable                                                                                                                                                                                                                                                                   |
| Physical Details  Material of Monument or base under a Sculpture or Cannon = X Stone Concrete Metal Undetermined If known, name specific material (color of granite, marble, etc.) Gray Granite                                                                                                                                                  |