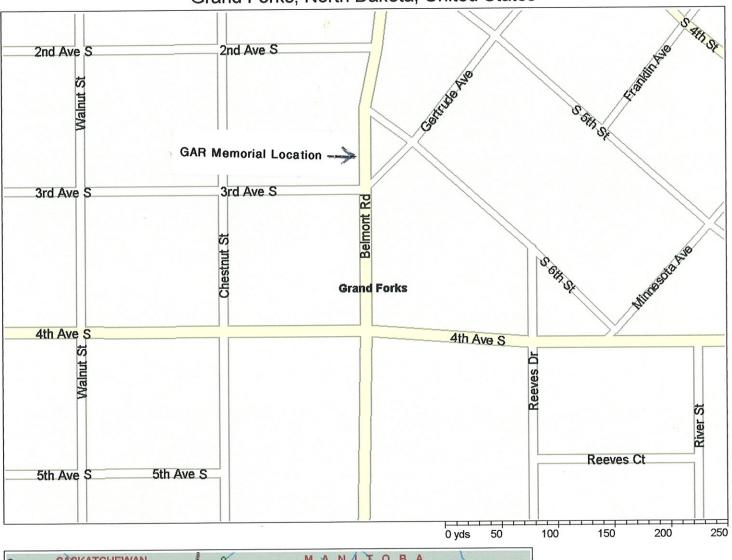

| General Vicinity                                                                                                                                                                                                                                                                                                                                                                                                                                                                                                                                                                                                                                                                                                                                 |                      |                   |  |
|--------------------------------------------------------------------------------------------------------------------------------------------------------------------------------------------------------------------------------------------------------------------------------------------------------------------------------------------------------------------------------------------------------------------------------------------------------------------------------------------------------------------------------------------------------------------------------------------------------------------------------------------------------------------------------------------------------------------------------------------------|----------------------|-------------------|--|
|                                                                                                                                                                                                                                                                                                                                                                                                                                                                                                                                                                                                                                                                                                                                                  | uburban (residential | , near city)      |  |
| TownX_U                                                                                                                                                                                                                                                                                                                                                                                                                                                                                                                                                                                                                                                                                                                                          | rban / Metropolitan  |                   |  |
| Immediate Locale (check as many as may apply)  Industrial  Street/Roadside within 20 feet  Protected from the elements (canopy or enclosure, indoors)  Protected from the public (fence or other barrier)  Any other significant environmental factor  A mixed environment, with a large church and parochial school across the street, apartments and single family homes close by.  Located in an older, but well-maintained neighborhood on an arterial street.  Condition Information  Structural Condition (check as many as may apply)  The following section applies to Monuments with Sculpture, and Monuments without Sculpture including the base for Monuments with Cannon. Instability in the sculpture and its base can be detected |                      |                   |  |
| by a number of factors. Indicators may be obvious or subtle. base.                                                                                                                                                                                                                                                                                                                                                                                                                                                                                                                                                                                                                                                                               | Visually examine the | sculpture and its |  |
|                                                                                                                                                                                                                                                                                                                                                                                                                                                                                                                                                                                                                                                                                                                                                  | Sculpture            | Base              |  |
| If hollow, is the internal support unstable/exposed?  (look for signs of exterior rust)                                                                                                                                                                                                                                                                                                                                                                                                                                                                                                                                                                                                                                                          | no                   | no                |  |
| Any evidence of structural instability?                                                                                                                                                                                                                                                                                                                                                                                                                                                                                                                                                                                                                                                                                                          | no                   | no                |  |
| (look for cracked joints, missing mortar or caulking or plant growth)                                                                                                                                                                                                                                                                                                                                                                                                                                                                                                                                                                                                                                                                            | no                   | no                |  |
| Any broken or missing parts?  (look for elements (i.e., sword, musket, hands, arms, etc missing                                                                                                                                                                                                                                                                                                                                                                                                                                                                                                                                                                                                                                                  | Management           |                   |  |
| due to vandalism, fluctuating weather conditions, etc.)  Any cracks, splits, breaks or holes?  (also look for signs of uneven stress & weakness in the material)                                                                                                                                                                                                                                                                                                                                                                                                                                                                                                                                                                                 | no                   | no                |  |
| Surface Appearance (check as many as may apply)                                                                                                                                                                                                                                                                                                                                                                                                                                                                                                                                                                                                                                                                                                  |                      |                   |  |
|                                                                                                                                                                                                                                                                                                                                                                                                                                                                                                                                                                                                                                                                                                                                                  | Sculpture            | Base              |  |
| Black crusting                                                                                                                                                                                                                                                                                                                                                                                                                                                                                                                                                                                                                                                                                                                                   | yes                  | Yes               |  |
| White crusting                                                                                                                                                                                                                                                                                                                                                                                                                                                                                                                                                                                                                                                                                                                                   | no<br>no             | no                |  |
| Etched, pitted, or otherwise corroded (on metal) Metallic staining (run-off from copper, iron, etc.)                                                                                                                                                                                                                                                                                                                                                                                                                                                                                                                                                                                                                                             | no                   | yes               |  |
| Organic growth (moss, algae, lichen or vines)                                                                                                                                                                                                                                                                                                                                                                                                                                                                                                                                                                                                                                                                                                    | no                   | no                |  |
| Chalky or powdery stone                                                                                                                                                                                                                                                                                                                                                                                                                                                                                                                                                                                                                                                                                                                          | no                   | no                |  |
| Granular eroding of stone                                                                                                                                                                                                                                                                                                                                                                                                                                                                                                                                                                                                                                                                                                                        | no                   | no                |  |
| Spalling of stone (surface splitting off)                                                                                                                                                                                                                                                                                                                                                                                                                                                                                                                                                                                                                                                                                                        | no                   | no                |  |
| Droppings (bird, animal, insect remains) Other (e.g., spray paint graffiti) - Please describe                                                                                                                                                                                                                                                                                                                                                                                                                                                                                                                                                                                                                                                    | no                   | no                |  |
| Does water collect in recessed areas of the Memorial?                                                                                                                                                                                                                                                                                                                                                                                                                                                                                                                                                                                                                                                                                            | Yes X No             | _ Unable to tell  |  |