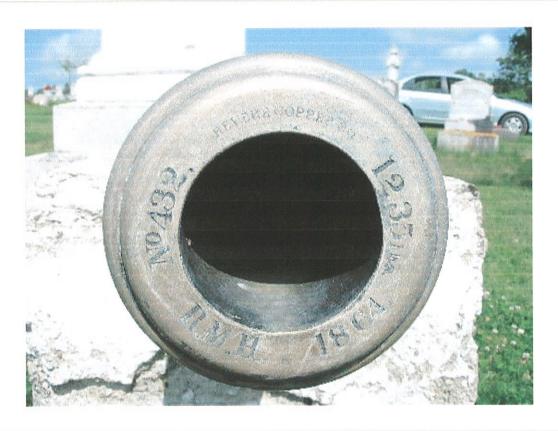

|
|                                                                                                                                                       |

## debbie

From:

"William Bishevsky

To:

"Sherman town office

Sent:

Thursday, July 13, 2006 4:30 PM

Attach:

p7130016web.jpg; p7130002web.jpg; p7130007web.jpg; p7130011web.jpg; p7130012.webjpg;

p7130013web.jpg; p7130014web.jpg; p7130015web.jpg

Subject:

monument photos 2nd time

Deb.,

Here are some photos of the cemetery monument. They document the cannon info and the names and wording on the monument itself.

Bill

this time I include the photos!

3rd Try I made the Photos smaller in file size.



north side



South side



East side





west side





Markings on Muzzle/Left Trunion - #1 – Federal Acceptance #427, Casting #438, Revere Copper Co., 1238 lbs., 1864 (Date of Acceptance), RMH (Person in charge and Acceptance)

Markings on Muzzle/Right Trunion - #2 – Federal Acceptance #432, Casting #451, Revere Copper Co., 1235 lbs., 1864 (Date of Acceptance), RMH (Person in charge and Acceptance)

Markings on Left Trunion - #438

Markings on Right Trunion - #451

| East Side                                               | South Side                                           | West Side                                                                                              | North Side                                             |  |  |
|---------------------------------------------------------|----------------------------------------