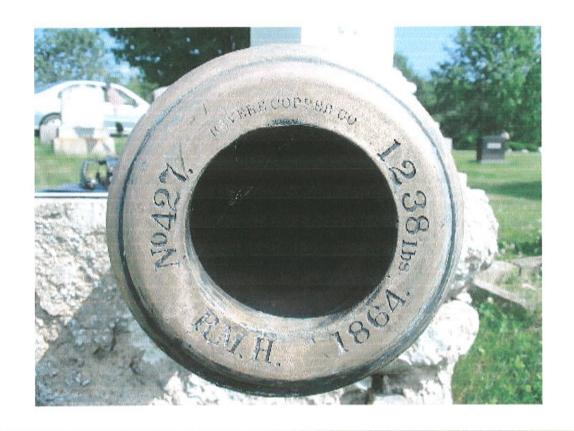

|
|                                                                                                                                                       |

## debbie

From:

"William Bishevsky

To:

"Sherman town office

Sent:

Thursday, July 13, 2006 4:30 PM

Attach:

p7130016web.jpg; p7130002web.jpg; p7130007web.jpg; p7130011web.jpg; p7130012.webjpg;

p7130013web.jpg; p7130014web.jpg; p7130015web.jpg

Subject:

monument photos 2nd time

Deb.,

Here are some photos of the cemetery monument. They document the cannon info and the names and wording on the monument itself.

Bill

this time I include the photos!

3rd Try I made the Photos smaller in file size.



north side



South side



East side





west side





Markings on Muzzle/Left Trunion - #1 – Federal Acceptance #427, Casting #438, Revere Copper Co., 1238 lbs., 1864 (Date of Acceptance), RMH (Person in charge and Acceptance)

Markings on Muzzle/Right Trunion - #2 – Federal Acceptance #432, Casting #451, Revere Copper Co., 1235 lbs., 1864 (Date of Acceptance), RMH (Person in charge and Acceptance)

Markings on Left Trunion - #438

Markings on Right Trunion - #451

| East Side                                               | South Side                                           | West Side                                                                                              | North Side                                             |  |  |
|---------------------------------------------------------|--------------------------------------