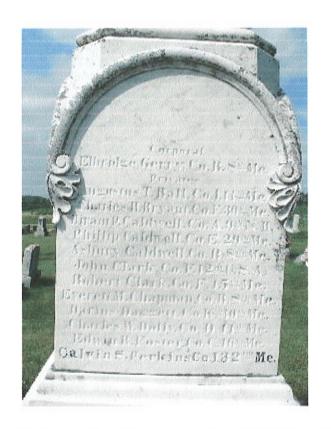

RANTED: Town of Sherman                                                                                                |
|                                                                                                                                                       |

## debbie

From:

"William Bishevsky

To:

"Sherman town office

Sent:

Thursday, July 13, 2006 4:30 PM

Attach:

p7130016web.jpg; p7130002web.jpg; p7130007web.jpg; p7130011web.jpg; p7130012.webjpg;

p7130013web.jpg; p7130014web.jpg; p7130015web.jpg

Subject:

monument photos 2nd time

Deb.,

Here are some photos of the cemetery monument. They document the cannon info and the names and wording on the monument itself.

Bill

this time I include the photos!

3rd Try I made the Photos smaller in file size.



north side



South side



East side





west side





Markings on Muzzle/Left Trunion - #1 – Federal Acceptance #427, Casting #438, Revere Copper Co., 1238 lbs., 1864 (Date of Acceptance), RMH (Person in charge and Acceptance)

Markings on Muzzle/Right Trunion - #2 – Federal Acceptance #432, Casting #451, Revere Copper Co., 1235 lbs., 1864 (Date of Acceptance), RMH (Person in charge and Acceptance)

Markings on Left Trunion - #438

Markings on Right Trunion - #451

| East Side                                               | South Side                                           | West Side                                                                                              | North Side                                             |  |  |
|------------------------------------------------------