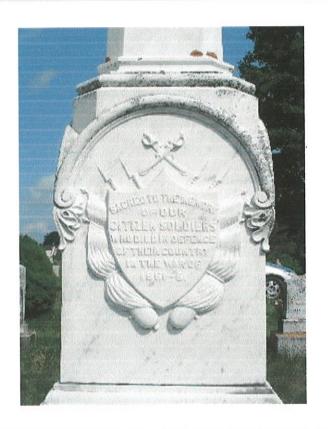

|
|                                                                                                                                                       |

## debbie

From:

"William Bishevsky

To:

"Sherman town office

Sent:

Thursday, July 13, 2006 4:30 PM

Attach:

p7130016web.jpg; p7130002web.jpg; p7130007web.jpg; p7130011web.jpg; p7130012.webjpg;

p7130013web.jpg; p7130014web.jpg; p7130015web.jpg

Subject:

monument photos 2nd time

Deb.,

Here are some photos of the cemetery monument. They document the cannon info and the names and wording on the monument itself.

Bill

this time I include the photos!

3rd Try I made the Photos smaller in file size.



north side



South side



East side





west side





Markings on Muzzle/Left Trunion - #1 – Federal Acceptance #427, Casting #438, Revere Copper Co., 1238 lbs., 1864 (Date of Acceptance), RMH (Person in charge and Acceptance)

Markings on Muzzle/Right Trunion - #2 – Federal Acceptance #432, Casting #451, Revere Copper Co., 1235 lbs., 1864 (Date of Acceptance), RMH (Person in charge and Acceptance)

Markings on Left Trunion - #438

Markings on Right Trunion - #451

| East Side                                               | South Side                                           | West Side                                                                                              | North Side                                             |  |  |
|---------------------------------------------------------|-------------------------