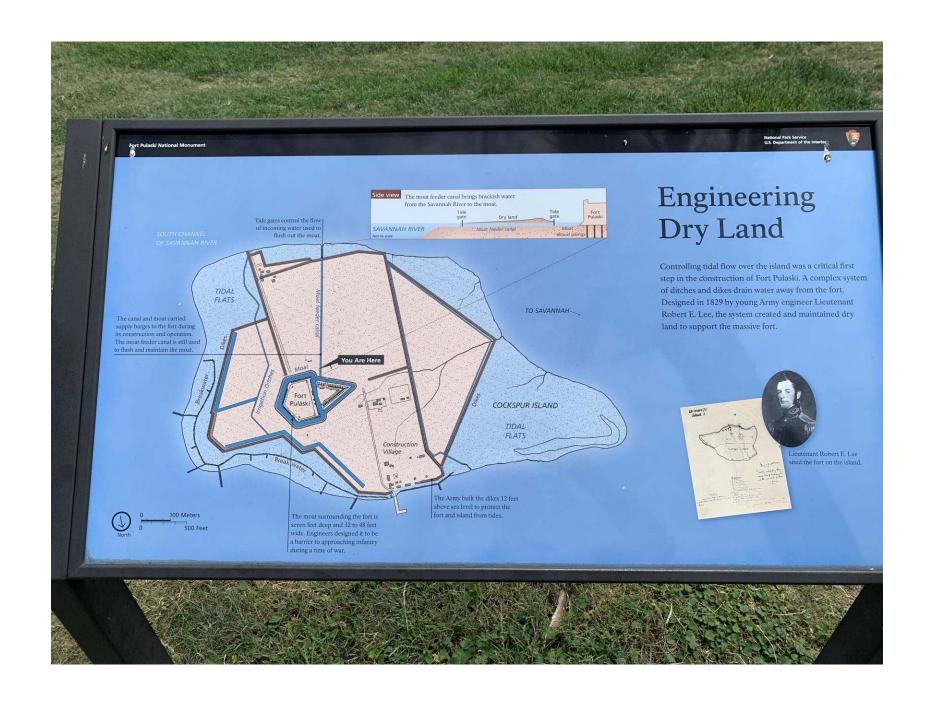

FORM CWM #61 Page 2 For Historic Marker or Plaque: Aluminum Frame - Polymer Face with Text Material of Plaque or Historical Marker / Tablet = For Cannons with/without monument: Material of Cannon = \_\_\_\_\_ Bronze \_\_\_\_\_Iron Type of Cannon (if known)\_\_\_\_\_ Rifled \_\_\_YES \_\_\_ Base Ring/Breech\_ Markings: Muzzle Left Trunion Right Trunion Is inert ammunition a part of the Memorial? [For camp/department monuments officer's use: Cannon on list of known ordnance] For Other Memorials: (flag pole, G.A.R. buildings, stained glass windows, etc.) What best describes the memorial Materials of the Memorial Complete for All Memorials Approximate Dimensions (indicate unit of measure) - taken from tallest / widest points Width <sup>2 ft</sup> \_\_\_\_Depth or \_\_\_\_Diameter 4 ft Height 3 ft For Memorials with multiple Sculptures, please record this information on a separate sheet of paper for each statue (service, pose, etc) and attach to this form. Please describe the "pose" of each statue and any weapons/implements involved (in case your photos become separated from this form). Thank you! Markings/Inscriptions (on stone-work / metal-work of monument, base, sculpture) Maker or Fabricator mark / name? If so, give name & location found Please attach legible photographs of all text &/or Record the text in the space below. Please use the addendum – narrative sheet if necessary. **Engineering Dry Land** See attached photos for rest of text